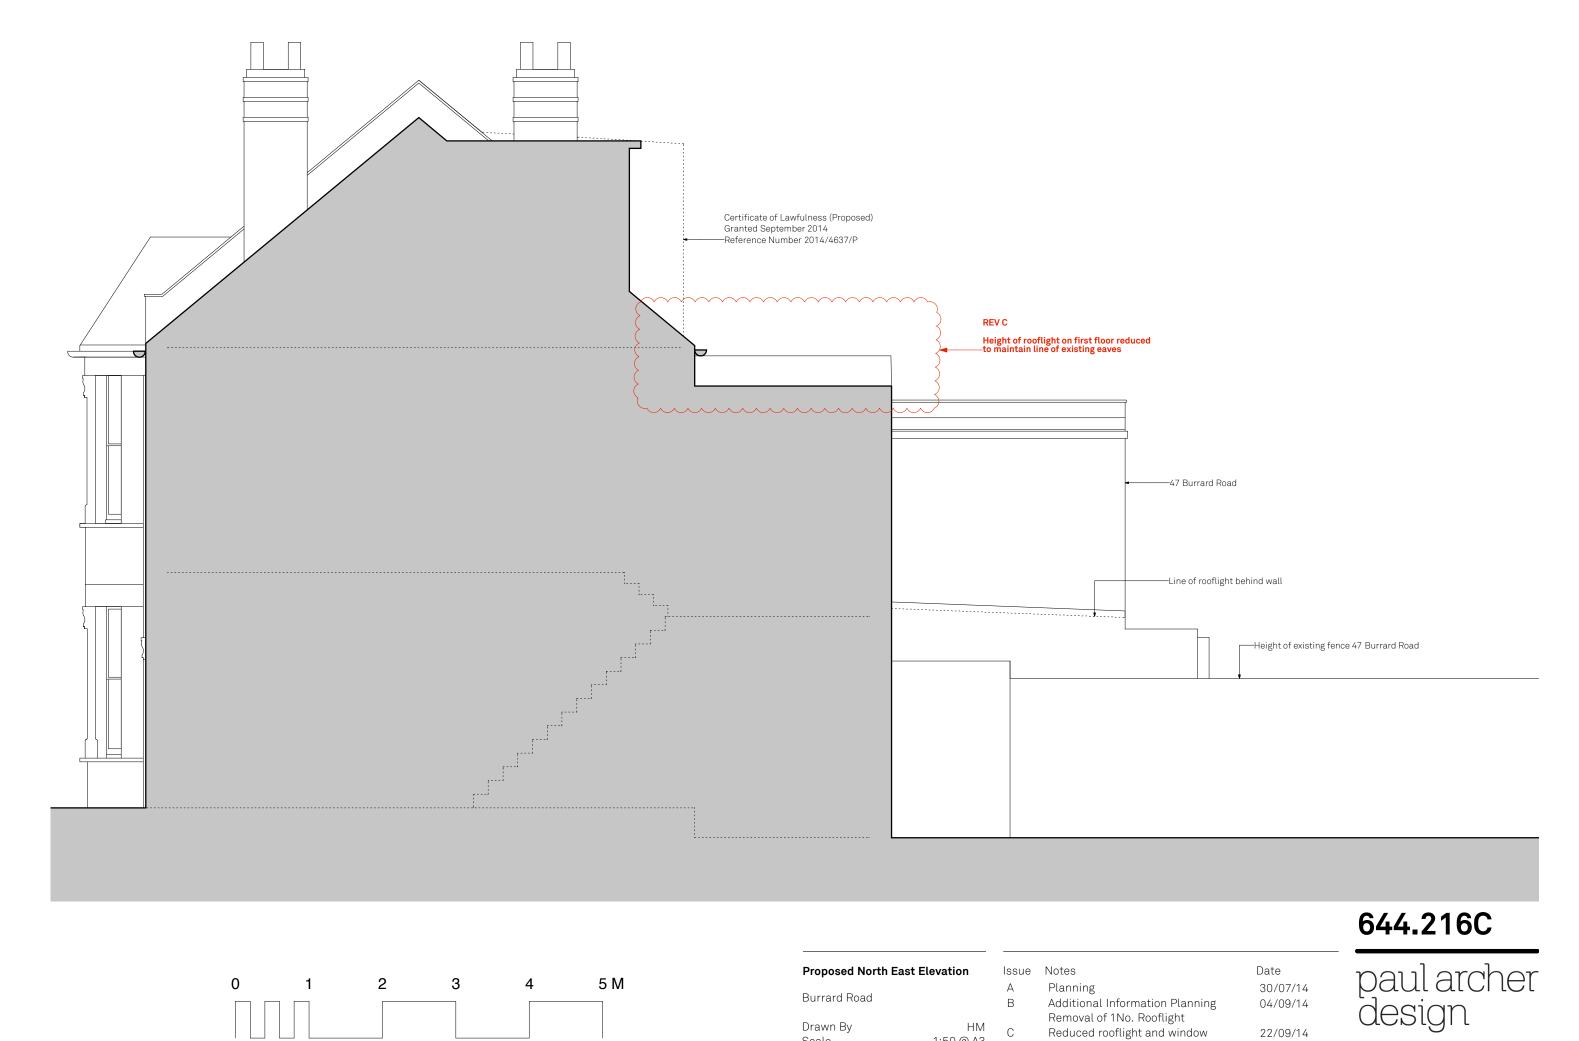

## **Proposed North East Elevation**

Burrard Road

Drawn By Scale Status

НМ 1:50 @ A3

Paul Archer Design Ltd

| Issue | Notes                           | Date     |
|-------|---------------------------------|----------|
| Α     | Planning                        | 30/07/14 |
| В     | Additional Information Planning | 04/09/14 |
|       | Removal of 1No. Rooflight       |          |

Reduced rooflight and window following Planner's comments

22/09/14

103 Farringdon Road London EC1C 3BS Tel. 020 3668 2668