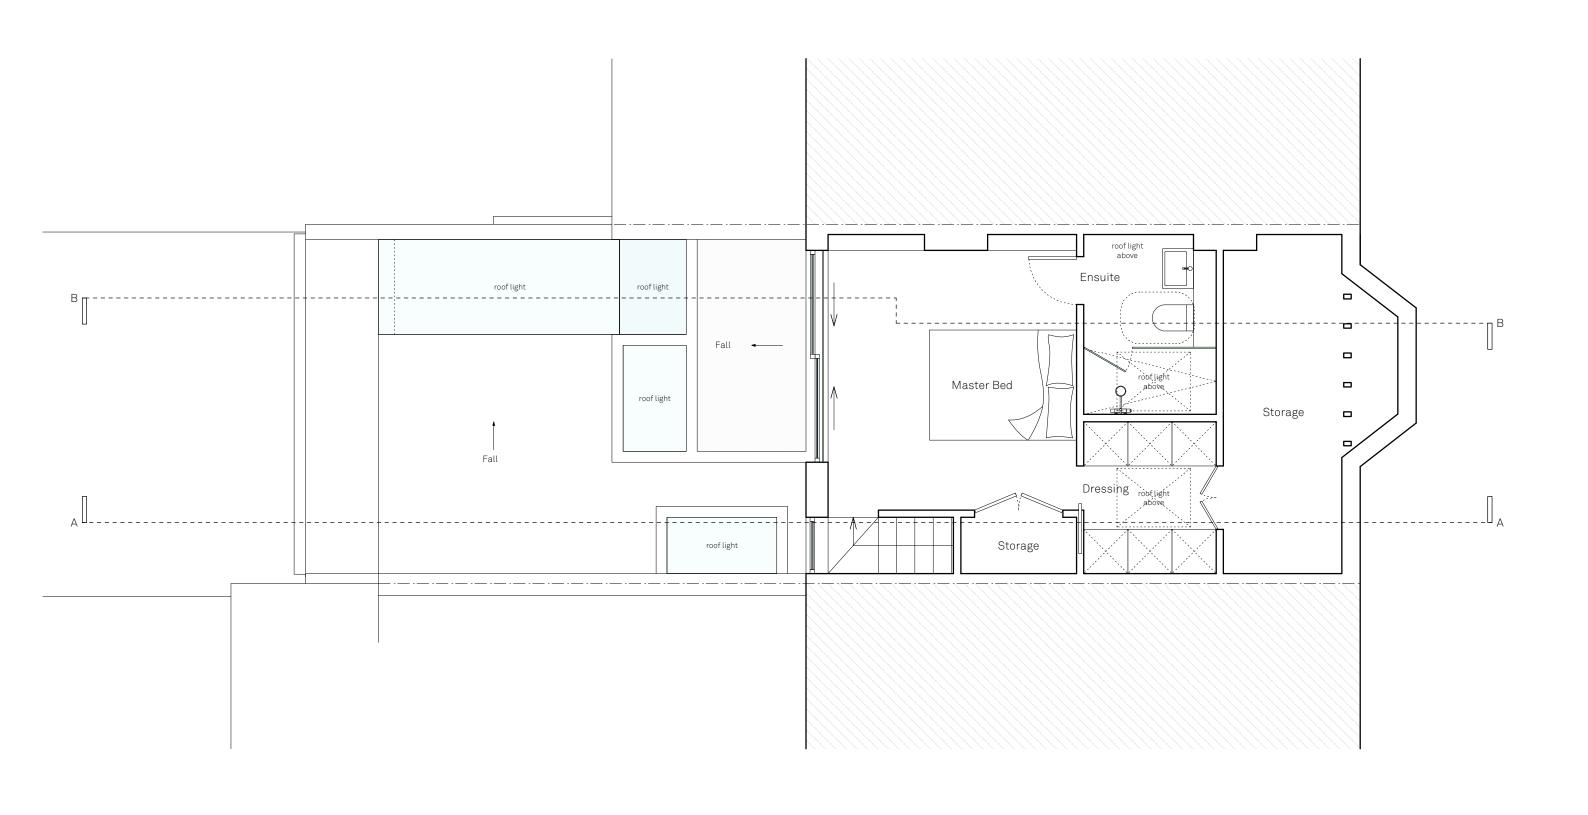

22/09/14

paul archer design

644.211C

103 Farringdon Road London EC1C 3BS Tel. 020 3668 2668

Proposed Second Floor

Burrard Road

Drawn By HM Scale 1:50 @ A3 Status

Paul Archer Design Ltd

Issue Notes Date

A Planning 30/07/14

B Additional Information Planning 04/09/14

Removal of 1No. Rooflight

C Reduced rooflight and window following Planner's comments

644.212C paul archer design

103 Farringdon Road London EC1C 3BS Tel. 020 3668 2668