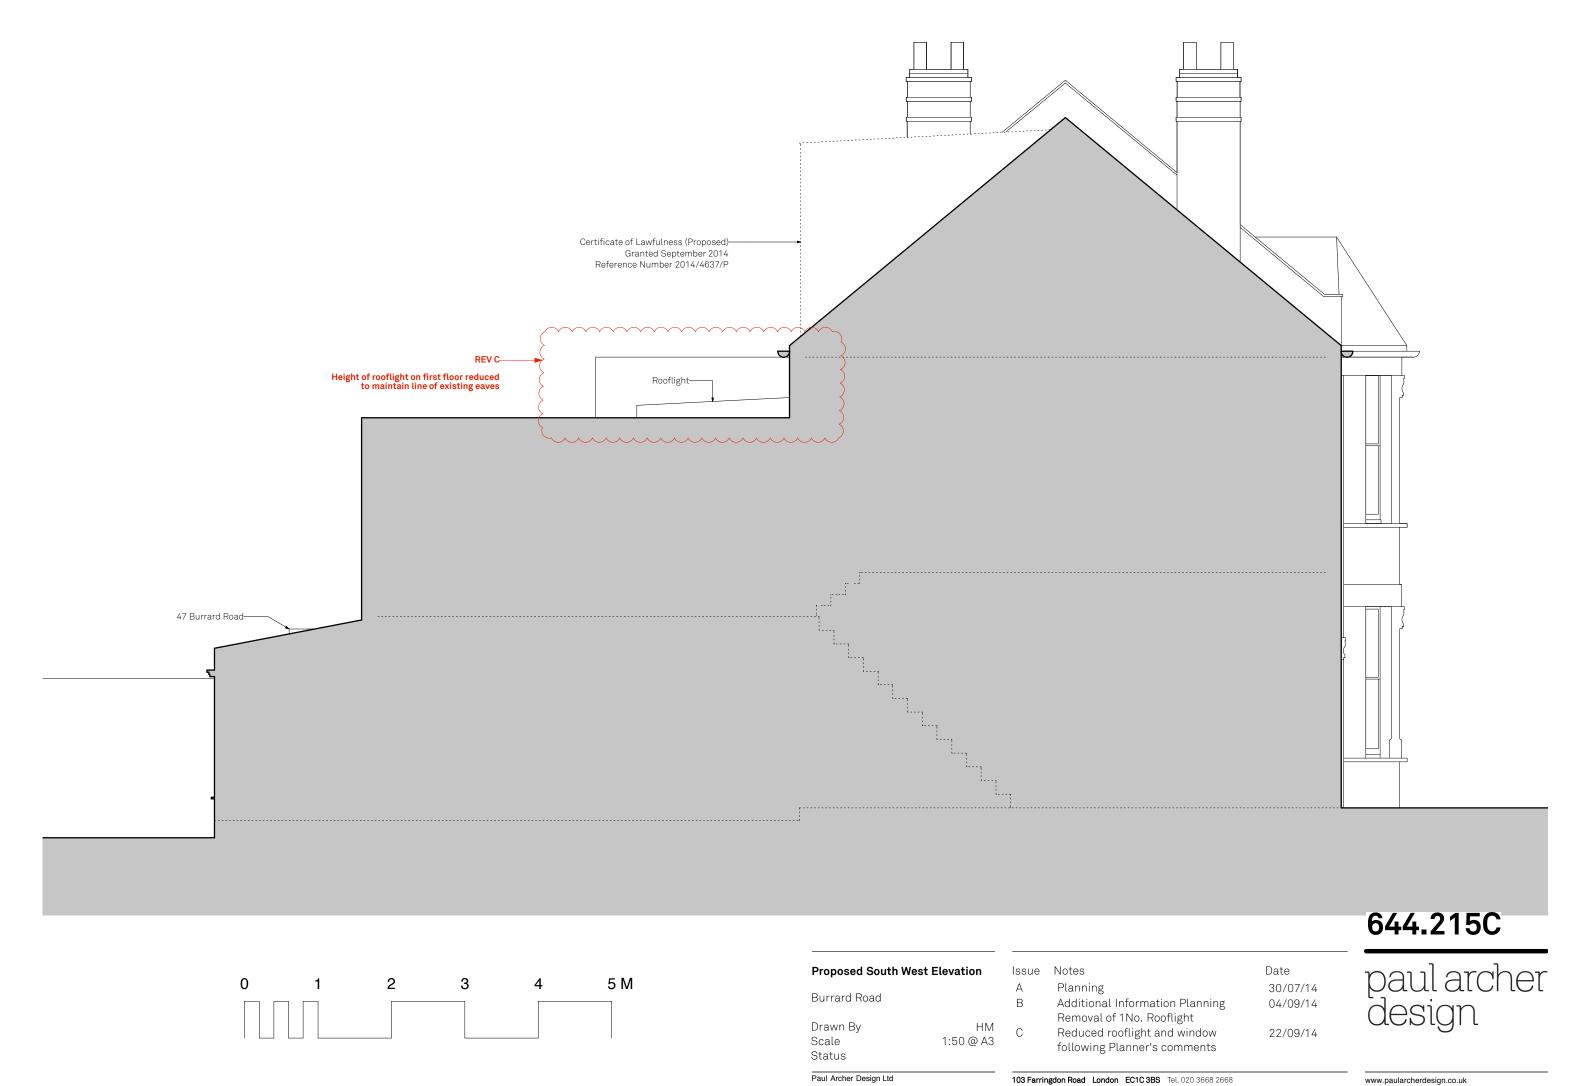

aul archer design

644.211C

103 Farringdon Road London EC1C 3BS Tel. 020 3668 2668





Proposed Second Floor

Burrard Road

Drawn By HM Scale 1:50 @ A3 Status

Paul Archer Design Ltd

Issue Notes Date

A Planning 30/07/14

B Additional Information Planning 04/09/14

Removal of 1No. Rooflight

C Reduced rooflight and window following Planner's comments

644.212C paul archer design

103 Farringdon Road London EC1C 3BS Tel. 020 3668 2668





Proposed Roof Plan

Burrard Road

Drawn By HM

Scale 1:50 @ A3

Status

Paul Archer Design Ltd

Issue Notes Date

A Planning 30/07/14

B Additional Information Planning 04/09/14

Removal of 1No. Rooflight

C Reduced rooflight and window following Planner's comments

644.213C paul archer design

103 Farringdon Road London EC1C 3BS Tel. 020 3668 2668









## **Proposed North East Elevation**

Burrard Road

Drawn By Scale Status

НМ 1:50 @ A3

Paul Archer Design Ltd

| Issue | Notes                           | Date     |
|-------|---------------------------------|----------|
| Α     | Planning                        | 30/07/14 |
| В     | Additional Information Planning | 04/09/14 |
|       | Removal of 1No. Rooflight       |          |

Reduced rooflight and window following Planner's comments

22/09/14

103 Farringdon Road London EC1C 3BS Tel. 020 3668 2668





## Proposed Front Elevation

Burrard Road

Drawn By

Drawn By Scale Status HM 1:50 @ A3

 Paul Archer Design Ltd
 103 Farringdon Road
 London
 EC1C 3BS
 Tel. 020 3668 2668

Issue Notes

Α

Planning

Additional Information Planning

Removal of 1No. Rooflight Reduced rooflight