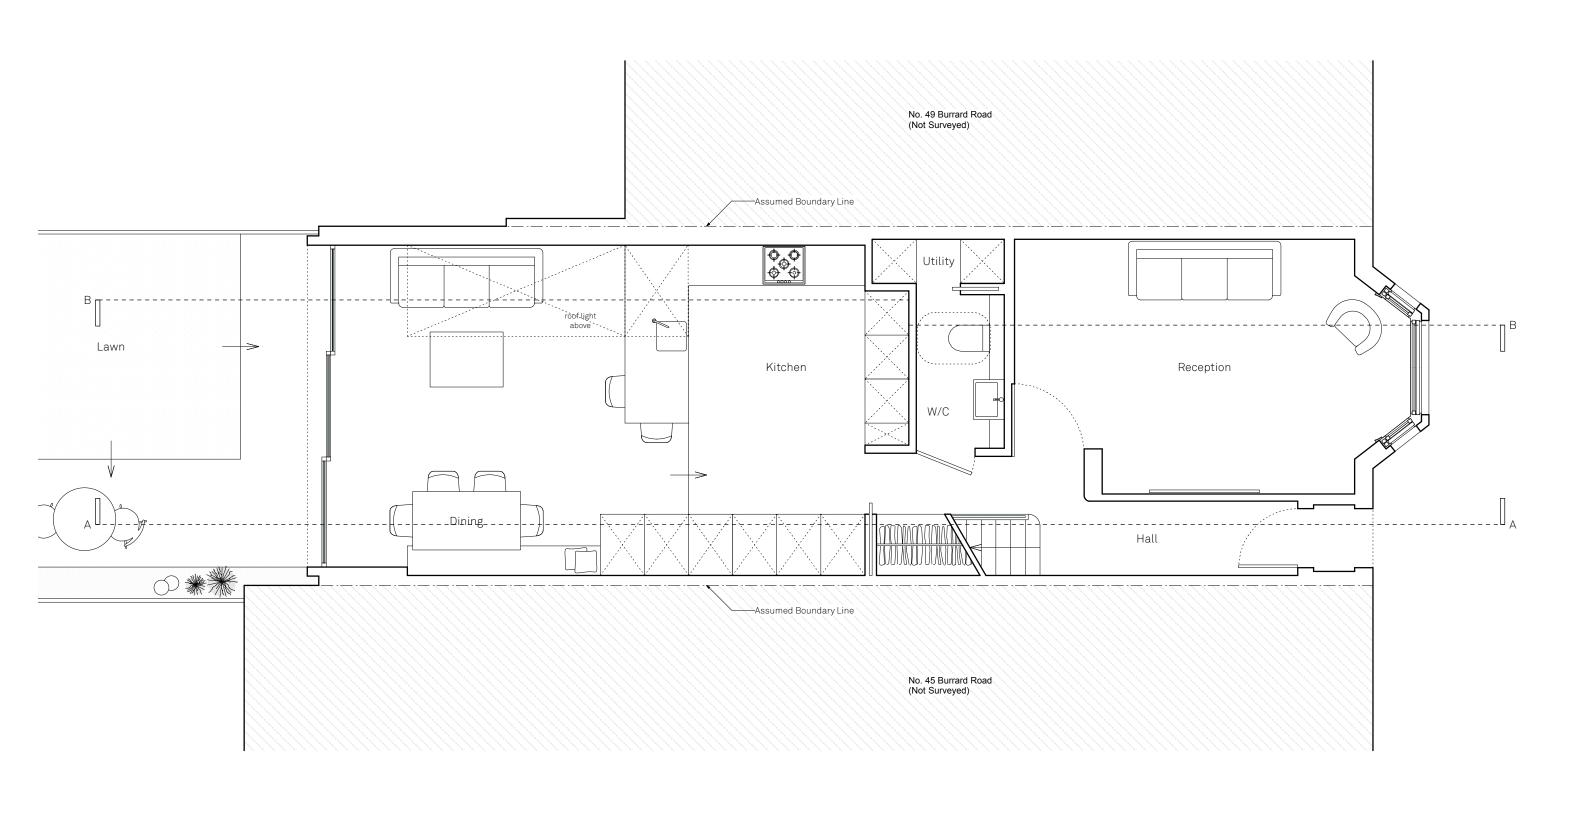

### **Proposed Ground Floor**

Burrard Road

Drawn By Scale Status

НМ 1:50 @ A3

Paul Archer Design Ltd

| Issue | Notes                           | Date  |
|-------|---------------------------------|-------|
| Α     | Planning                        | 30/07 |
| В     | Additional Information Planning | 04/09 |

Removal of 1No. Rooflight Reduced rooflight and window following Planner's comments 07/14 09/14

22/09/14

paul archer design

644.210C

103 Farringdon Road London EC1C 3BS Tel. 020 3668 2668

**Proposed First Floor** 