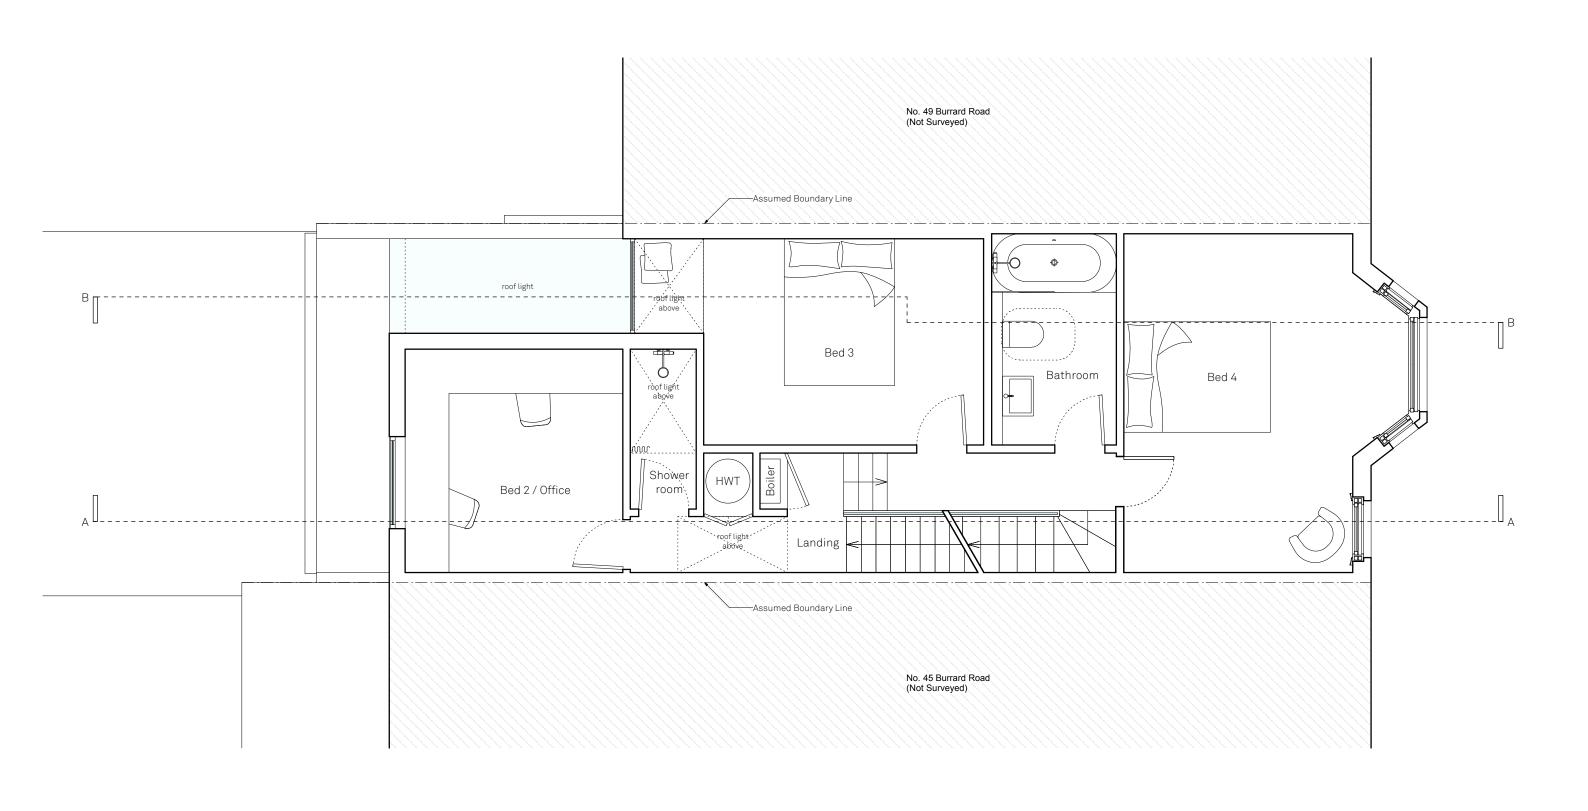

Burrard Road

Paul Archer Design Ltd

Drawn By Scale

1:50 @ A3 Status

НМ

Date Issue Notes Planning Α Additional Information Planning

Removal of 1No. Rooflight Reduced rooflight and window following Planner's comments 30/07/14 04/09/14

22/09/14

paul archer design

644.211C

103 Farringdon Road London EC1C 3BS Tel. 020 3668 2668

Proposed Second Floor

Burrard Road

Drawn By HM Scale 1:50 @ A3 Status

Paul Archer Design Ltd