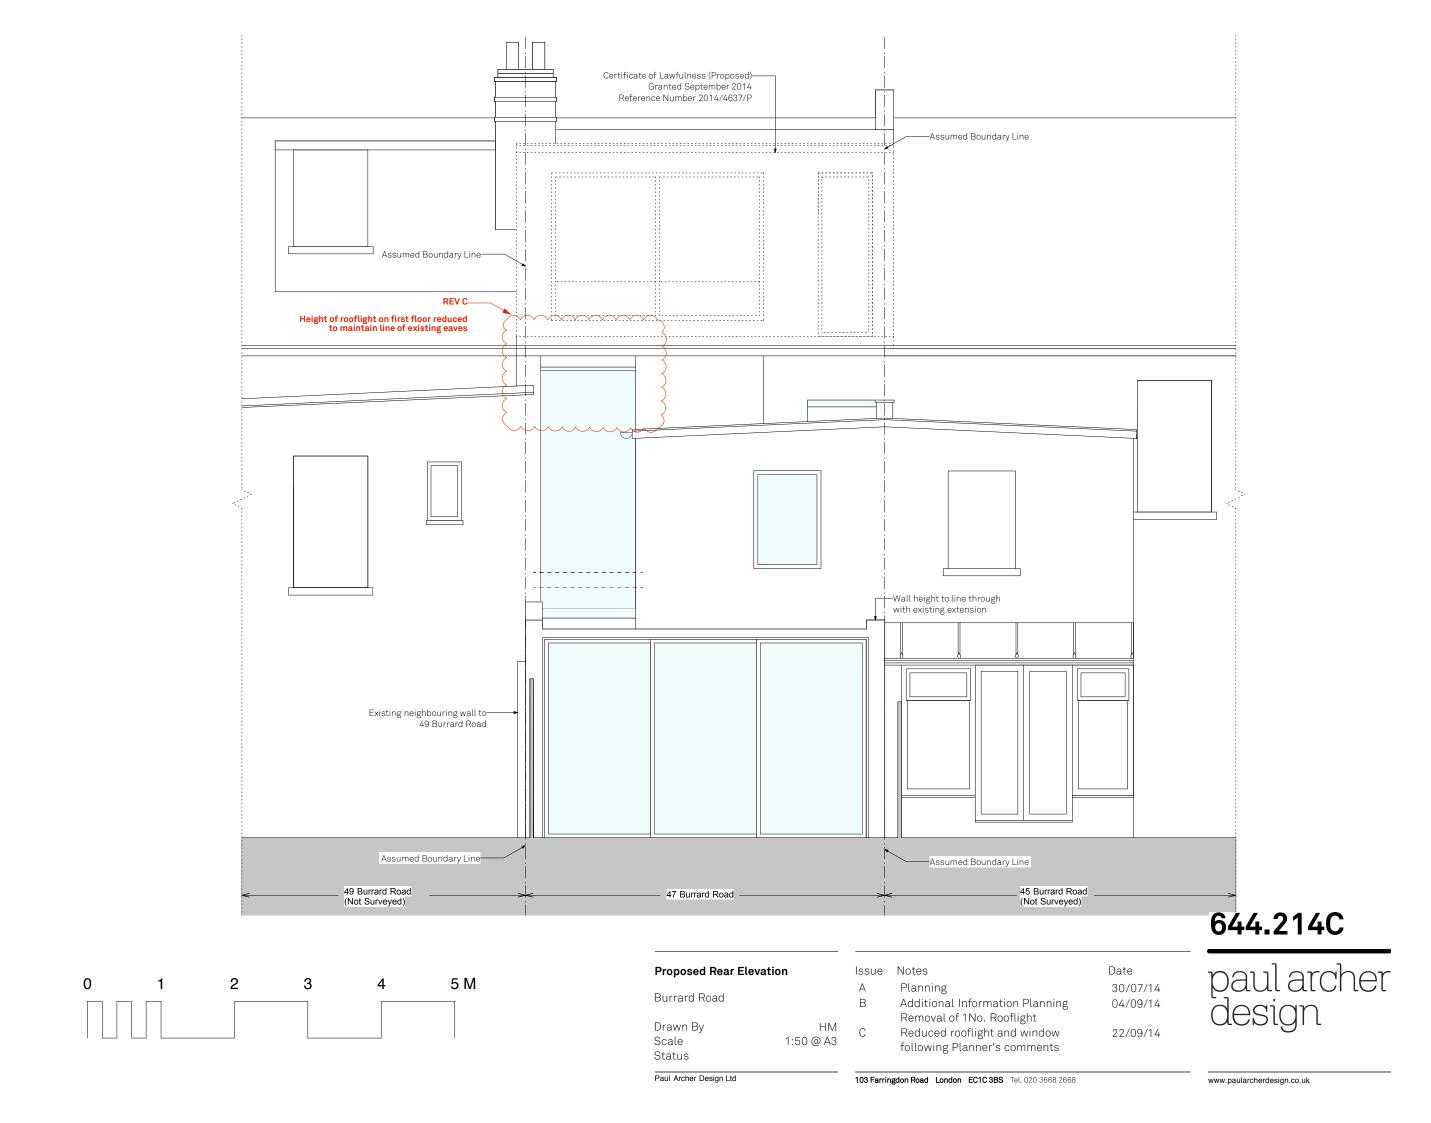

paul archer design

644.211C

103 Farringdon Road London EC1C 3BS Tel. 020 3668 2668





Proposed Second Floor

Burrard Road

Drawn By HM Scale 1:50 @ A3 Status

Paul Archer Design Ltd

Issue Notes Date

A Planning 30/07/14

B Additional Information Planning 04/09/14

Removal of 1No. Rooflight

C Reduced rooflight and window following Planner's comments

644.212C paul archer design

103 Farringdon Road London EC1C 3BS Tel. 020 3668 2668





Proposed Roof Plan

Burrard Road

Drawn By HM

Scale 1:50 @ A3

Status

Paul Archer Design Ltd

Issue Notes Date

A Planning 30/07/14

B Additional Information Planning 04/09/14

Removal of 1No. Rooflight

C Reduced rooflight and window following Planner's comments

644.213C paul archer design

103 Farringdon Road London EC1C 3BS Tel. 020 3668 2668









## **Proposed North East Elevation**

Burrard Road

Drawn By Scale Status

НМ 1:50 @ A3

Paul Archer Design Ltd

| Issue | Notes                           | Date     |
|-------|---------------------------------|----------|
| Α     | Planning                        | 30/07/14 |
| В     | Additional Information Planning | 04/09/14 |
|       | Removal of 1No. Rooflight       |          |

Reduced rooflight and window following Planner's comments

22/09/14

103 Farringdon Road London EC1C 3BS Tel. 020 3668 2668





## Proposed Front Elevation

Burrard Road

Drawn By

Drawn By Scale Status HM 1:50 @ A3

 Paul Archer Design Ltd
 103 Farringdon Road
 London
 EC1C 3BS
 Tel. 020 3668 2668

Issue Notes

Α

Planning

Additional Information Planning

Removal of 1No. Rooflight Reduced roofligh