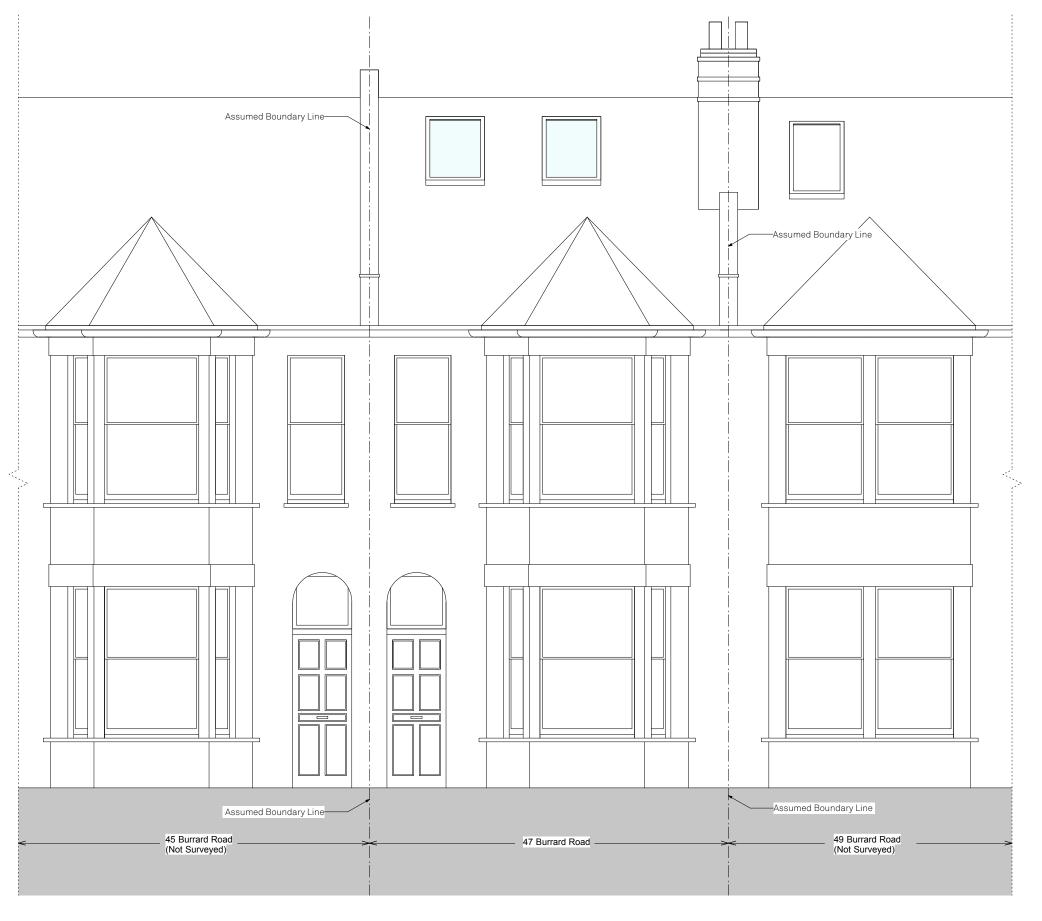

## Proposed Front Elevation

Burrard Road

Drawn By

Drawn By Scale Status HM 1:50 @ A3

 Paul Archer Design Ltd
 103 Farringdon Road
 London
 EC1C 3BS
 Tel. 020 3668 2668

Issue Notes

Α

Planning

Additional Information Planning

Removal of 1No. Rooflight Reduced rooflight and window following Planner's comments 644.217C

Date

30/07/14

04/09/14

22/09/14

paul archer design