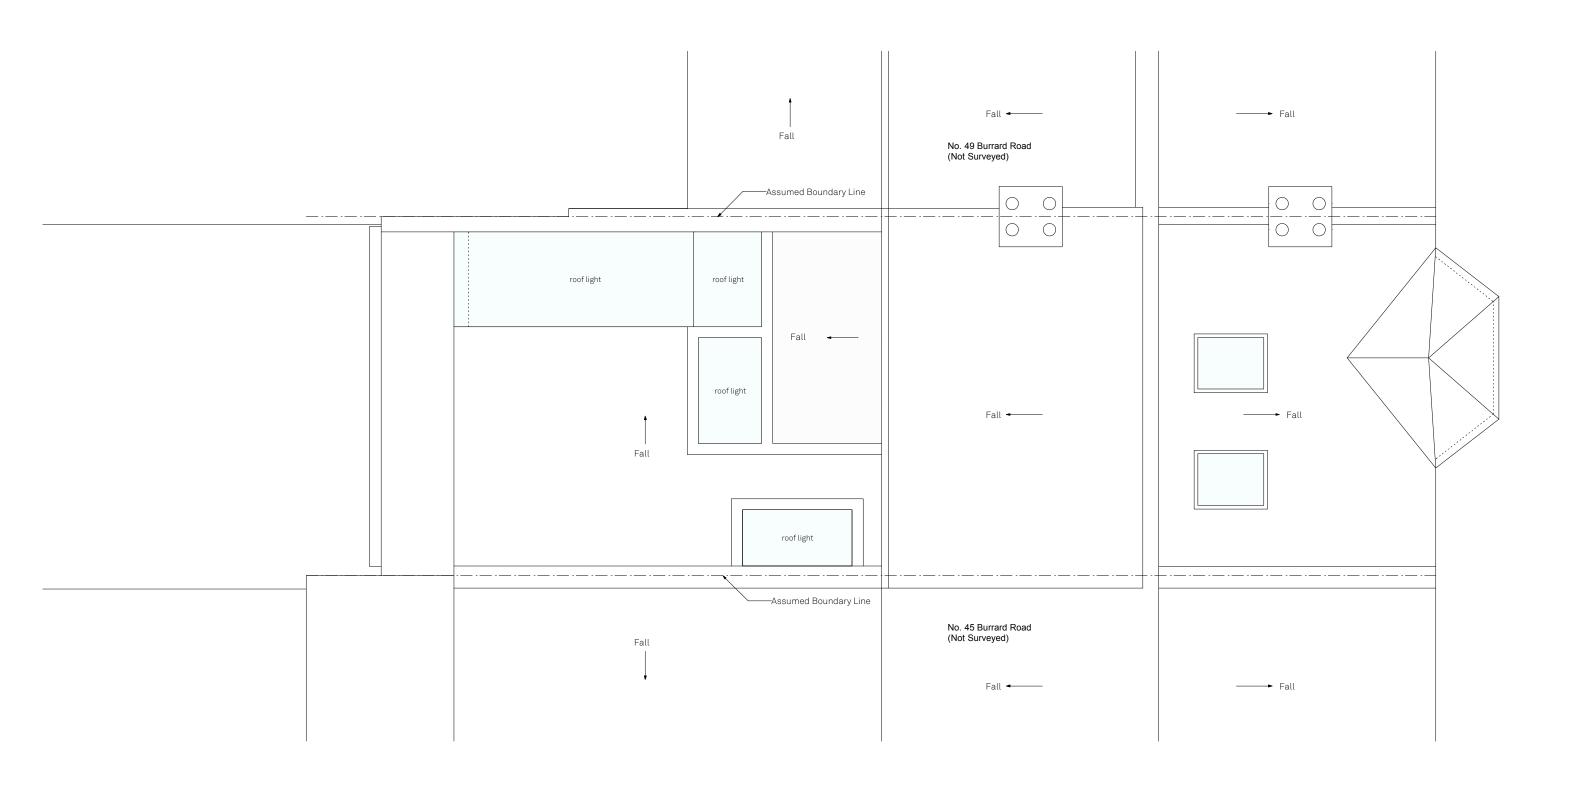

Proposed Roof Plan

Burrard Road

Drawn By HM

Scale 1:50 @ A3

Status

Paul Archer Design Ltd

Issue Notes Date

A Planning 30/07/14

B Additional Information Planning 04/09/14

Removal of 1No. Rooflight

C Reduced rooflight and window following Planner's comments

644.213C paul archer design

103 Farringdon Road London EC1C 3BS Tel. 020 3668 2668