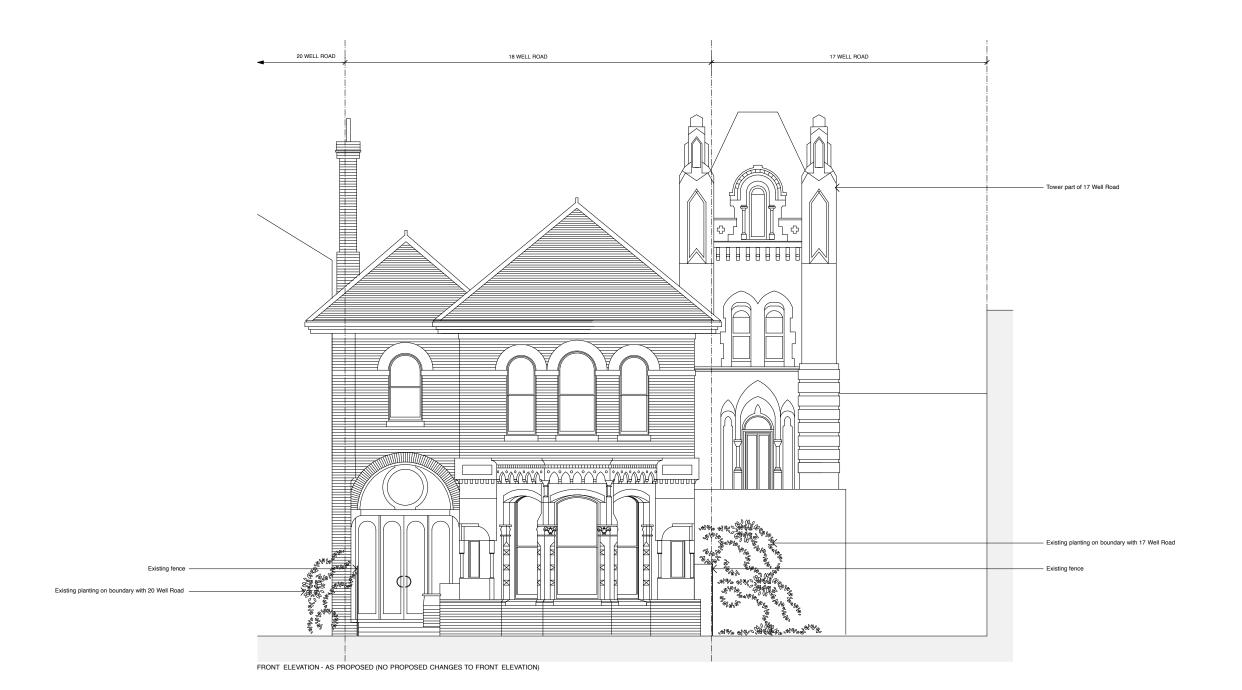

© 2013 syte architects limited check all dimensions on alle prior to commercement of the work

PLANNING ISS

Rev A 16.12.13 Revised to Planning issue Rev B 08.01.14 Elevation amended to show no proposed changes to front elevation

syte

ciient

George O'Dowd

18 Well Road London NW3 1LH drawing title

Front Elevation As Proposed
date drawn by revision

5m Oct 13 BM B
scale checked by drawing
1:50@A1
1:100@A3 RW 218.224

© 2013 syte architects limited