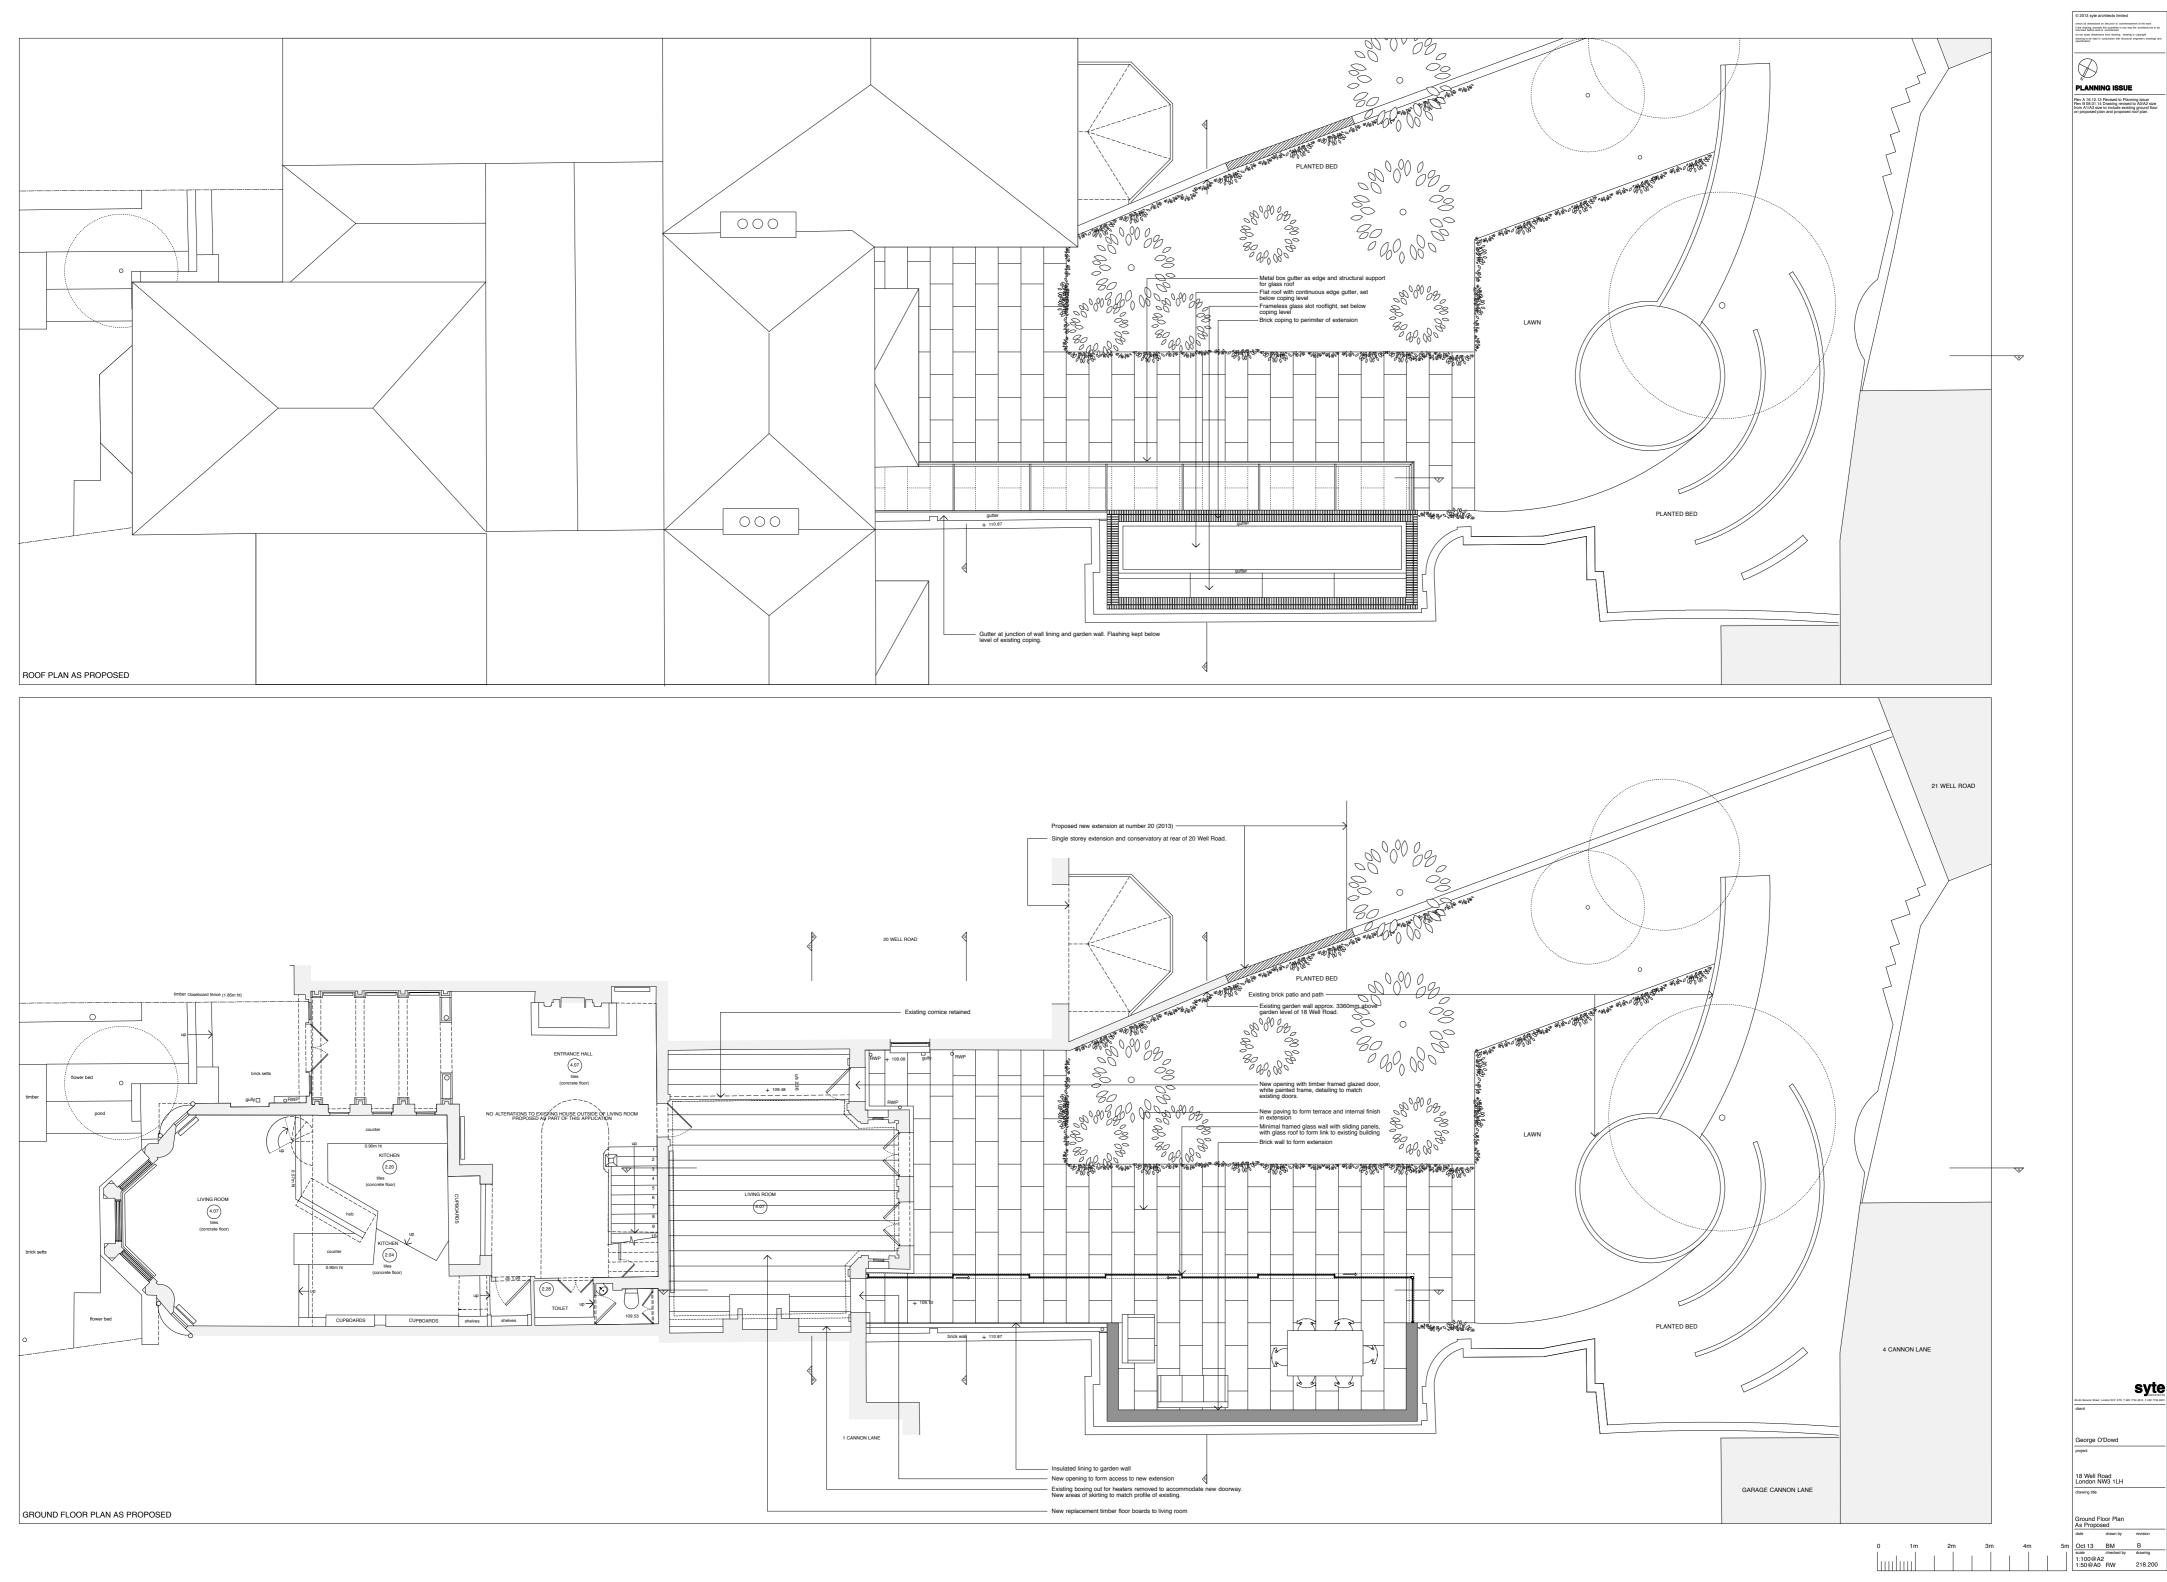

don NW3 1LH

Sections A:A As Proposed

drawing title

5m Oct 13 BM A
scale checked by drawing
1:50@A1
1:100@A3 RW 218.220



W ZOTA SIGN STRENGESS INTINED

Check all dimensions rails prior to commonsment of the work.

If no directly accessed the quantities in any way the architects are to be informed between social commenced of one case of a commenced of one case of commenced of one case of commenced or commenced or commenced or company of making is copyright drawing to be made in complication with students engineers of social commenced or commenced or

PLANNING ISSUE

syte

George O'Dowd

project

18 Well Road London NW3 1LH drawing title

Sections F:F As Proposed

Sections F:F As Proposed date drawn by r

0 1m 2m 3m 4m 5m Jan 14 BM / scale checked by drawing 1:50@A1 1:100@A3 RW 218.225



syte