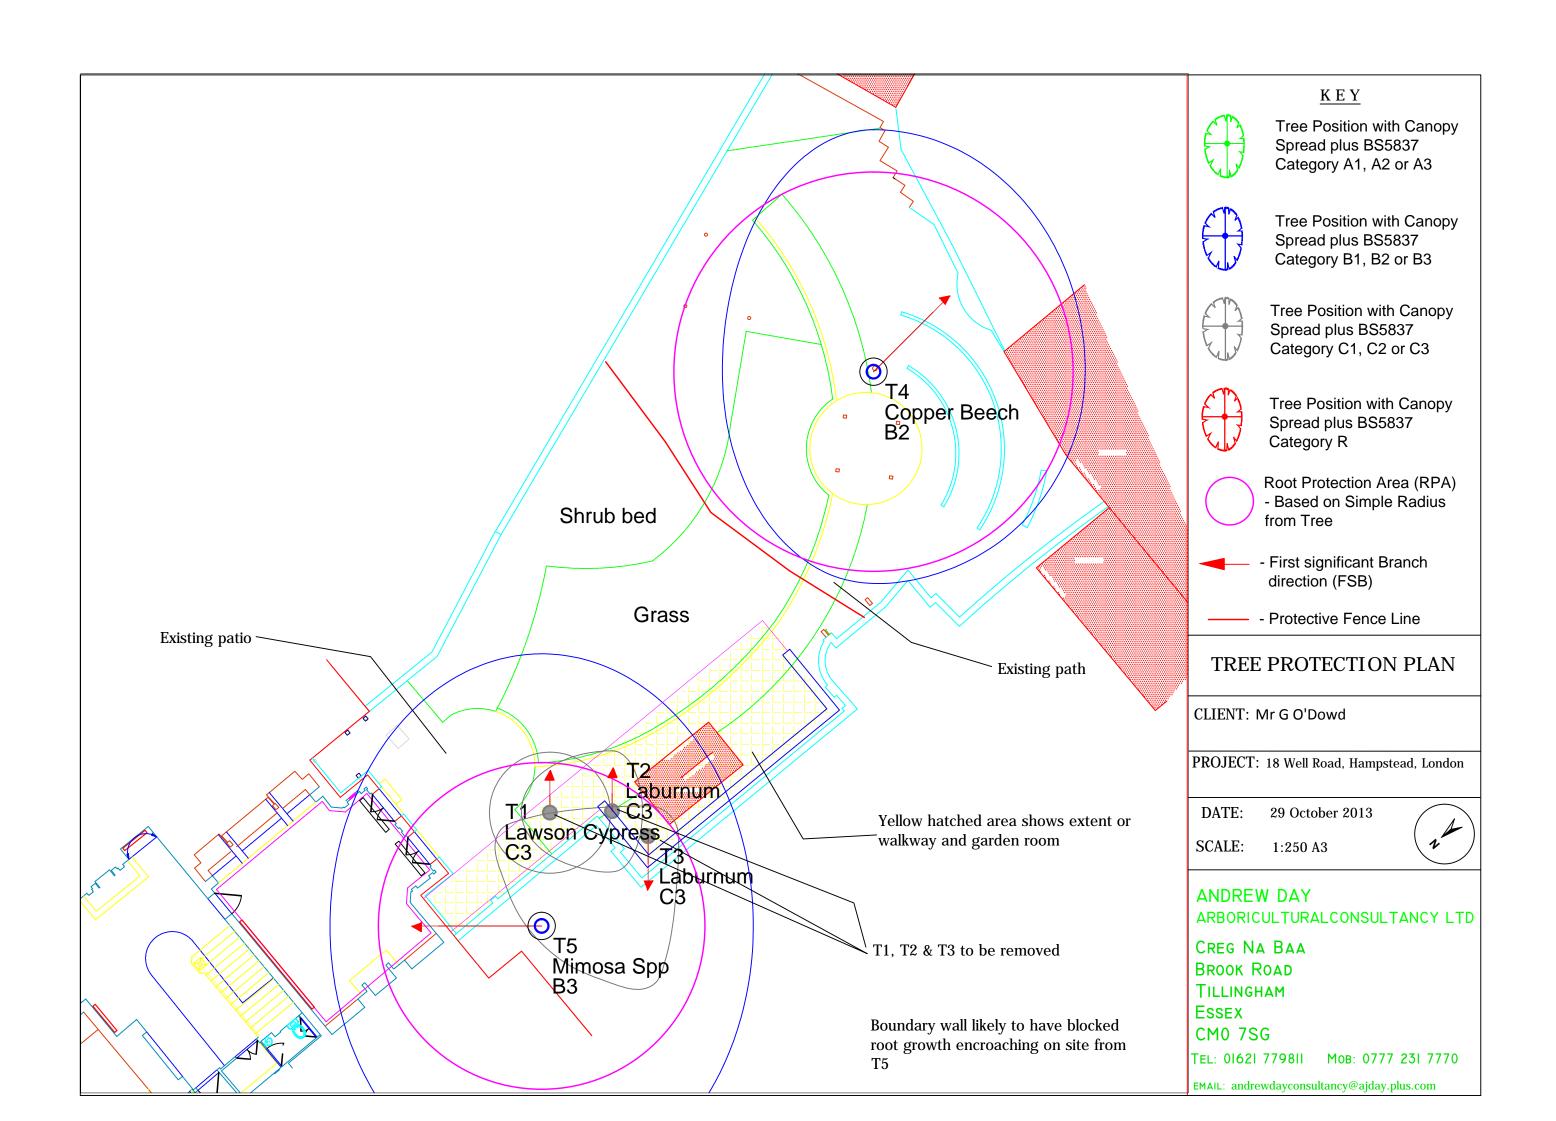

1LH

Sections A:A As Proposed

drawing title

5m Oct 13 BM A
scale checked by drawing
1:50@A1
1:100@A3 RW 218.220



W ZOTA SIGN STRENGESS INTINED

Check all dimensions rails prior to commonsment of the work.

If no directly accessed the quantities in any way the architects are to be informed between social commenced of one case of a commenced of one case of commenced of one case of commenced or commenced or commenced or company of making is copyright drawing to be made in complication with students engineers of social commenced or commenced or

PLANNING ISSUE

syte

George O'Dowd

project

18 Well Road London NW3 1LH drawing title

Sections F:F As Proposed

Sections F:F As Proposed date drawn by r

0 1m 2m 3m 4m 5m Jan 14 BM / scale checked by drawing 1:50@A1 1:100@A3 RW 218.225



syte