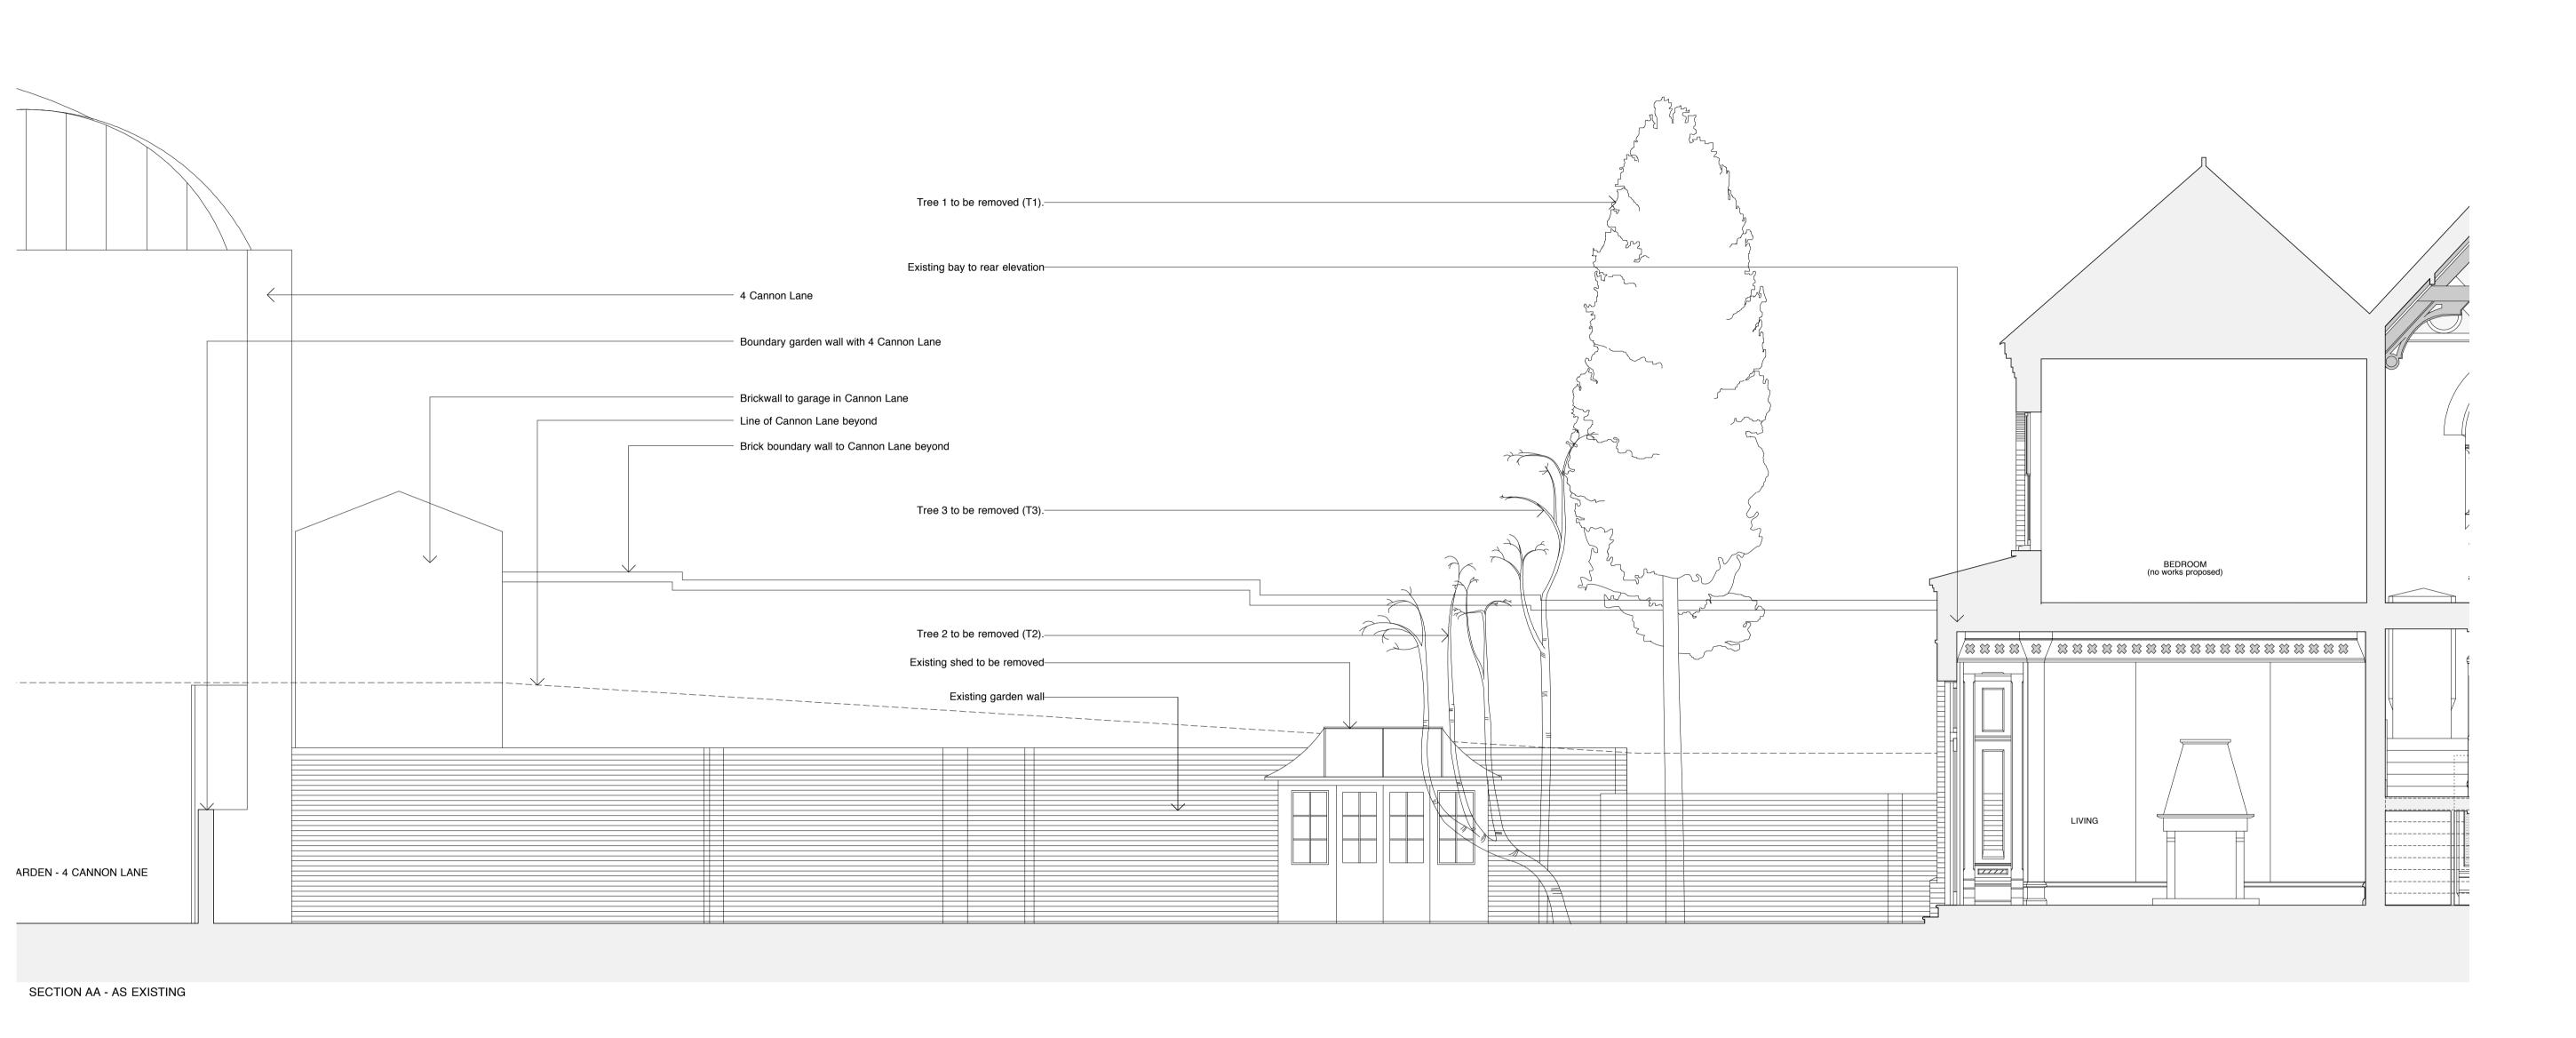

Rev A 16.12.13 Revised to Planning issue

**Syte**83-84 Berwick Street London W1F 8TS T 020 7734 8310 F 020 7734 8301

George O'Dowd

18 Well Road London NW3 1LH

drawing title

Section A:A As Existing drawn by revision

5m Oct 13 BM A

| Scale | Checked by drawing |
| 1:50@A1 |
| 1:100@A3 RW 218.120

© 2013 syte architects limited

check all dimensions on site prior to commencement of the work

if the drawing exceeds the quantities in any way the architects are to be
informed before work is commenced
do not scale dimensions from drawing, drawing is copyright
drawing to be read in conjunction with structural engineer's drawings and
specification