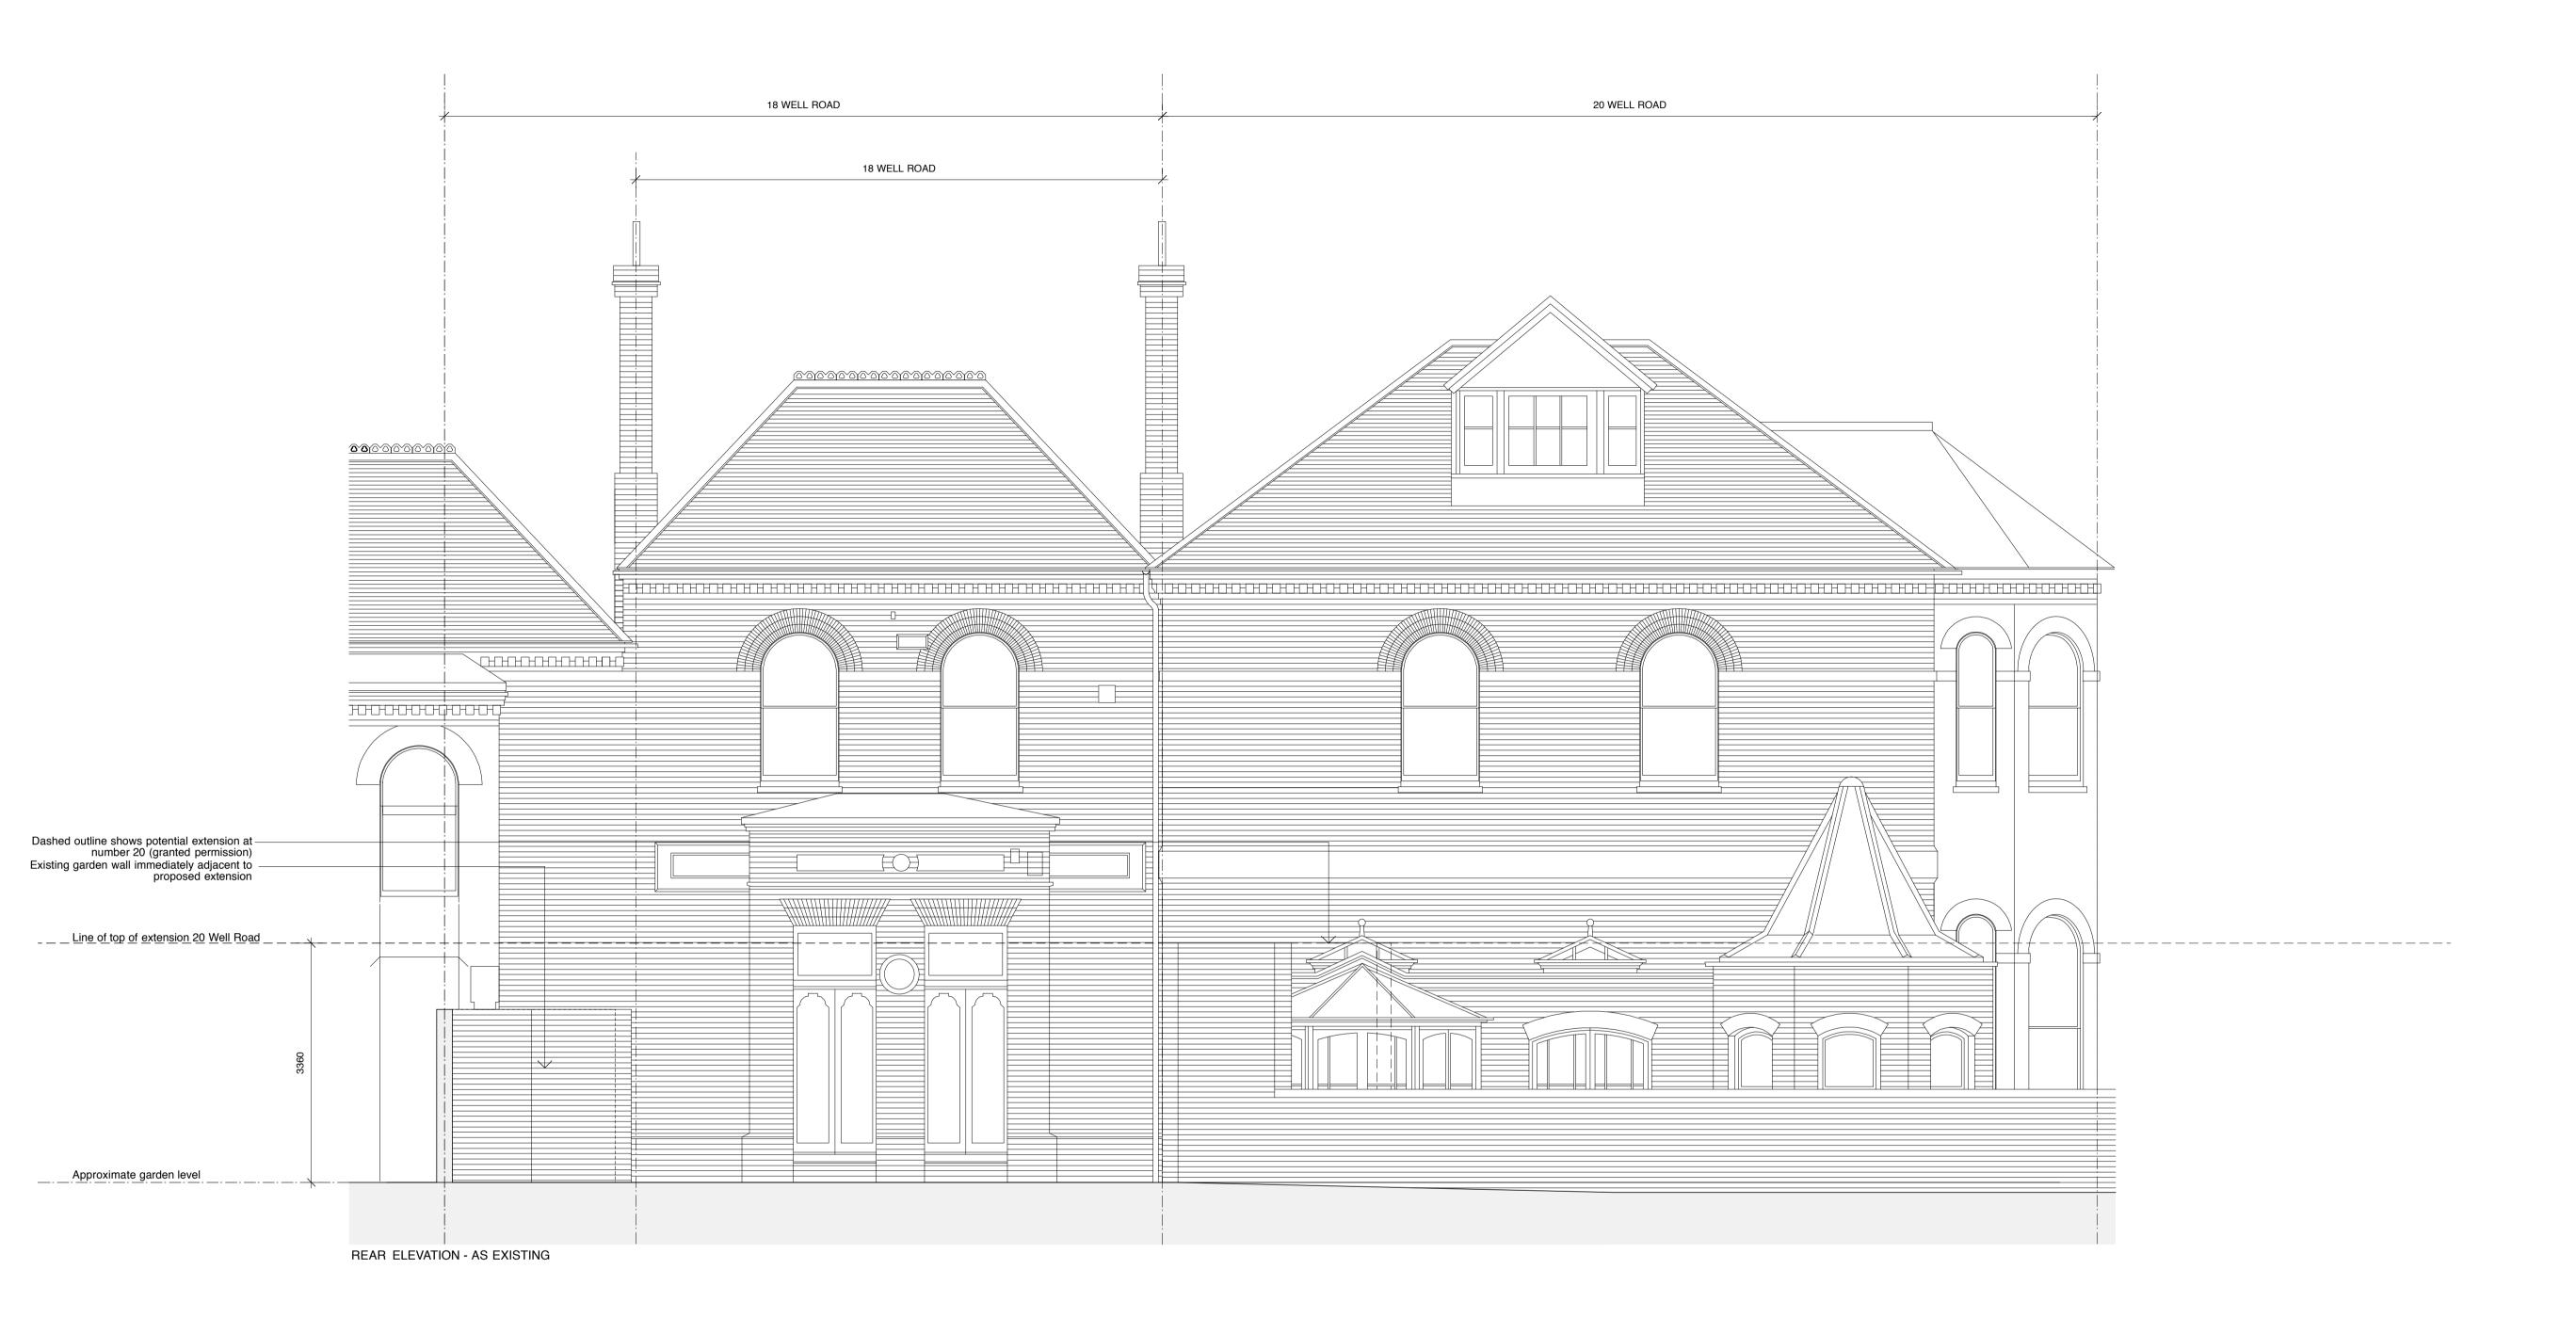

Syte

ent

83-84 Berwick Street London W1F 8TS T 020 7734 8310 F 020 7734 8301

George O'Dowd

18 Well Road London NW3 1LH

Rear Elevation As Existing

scale che 1:50@A1 1:100@A3 RV

© 2013 syte architects limited