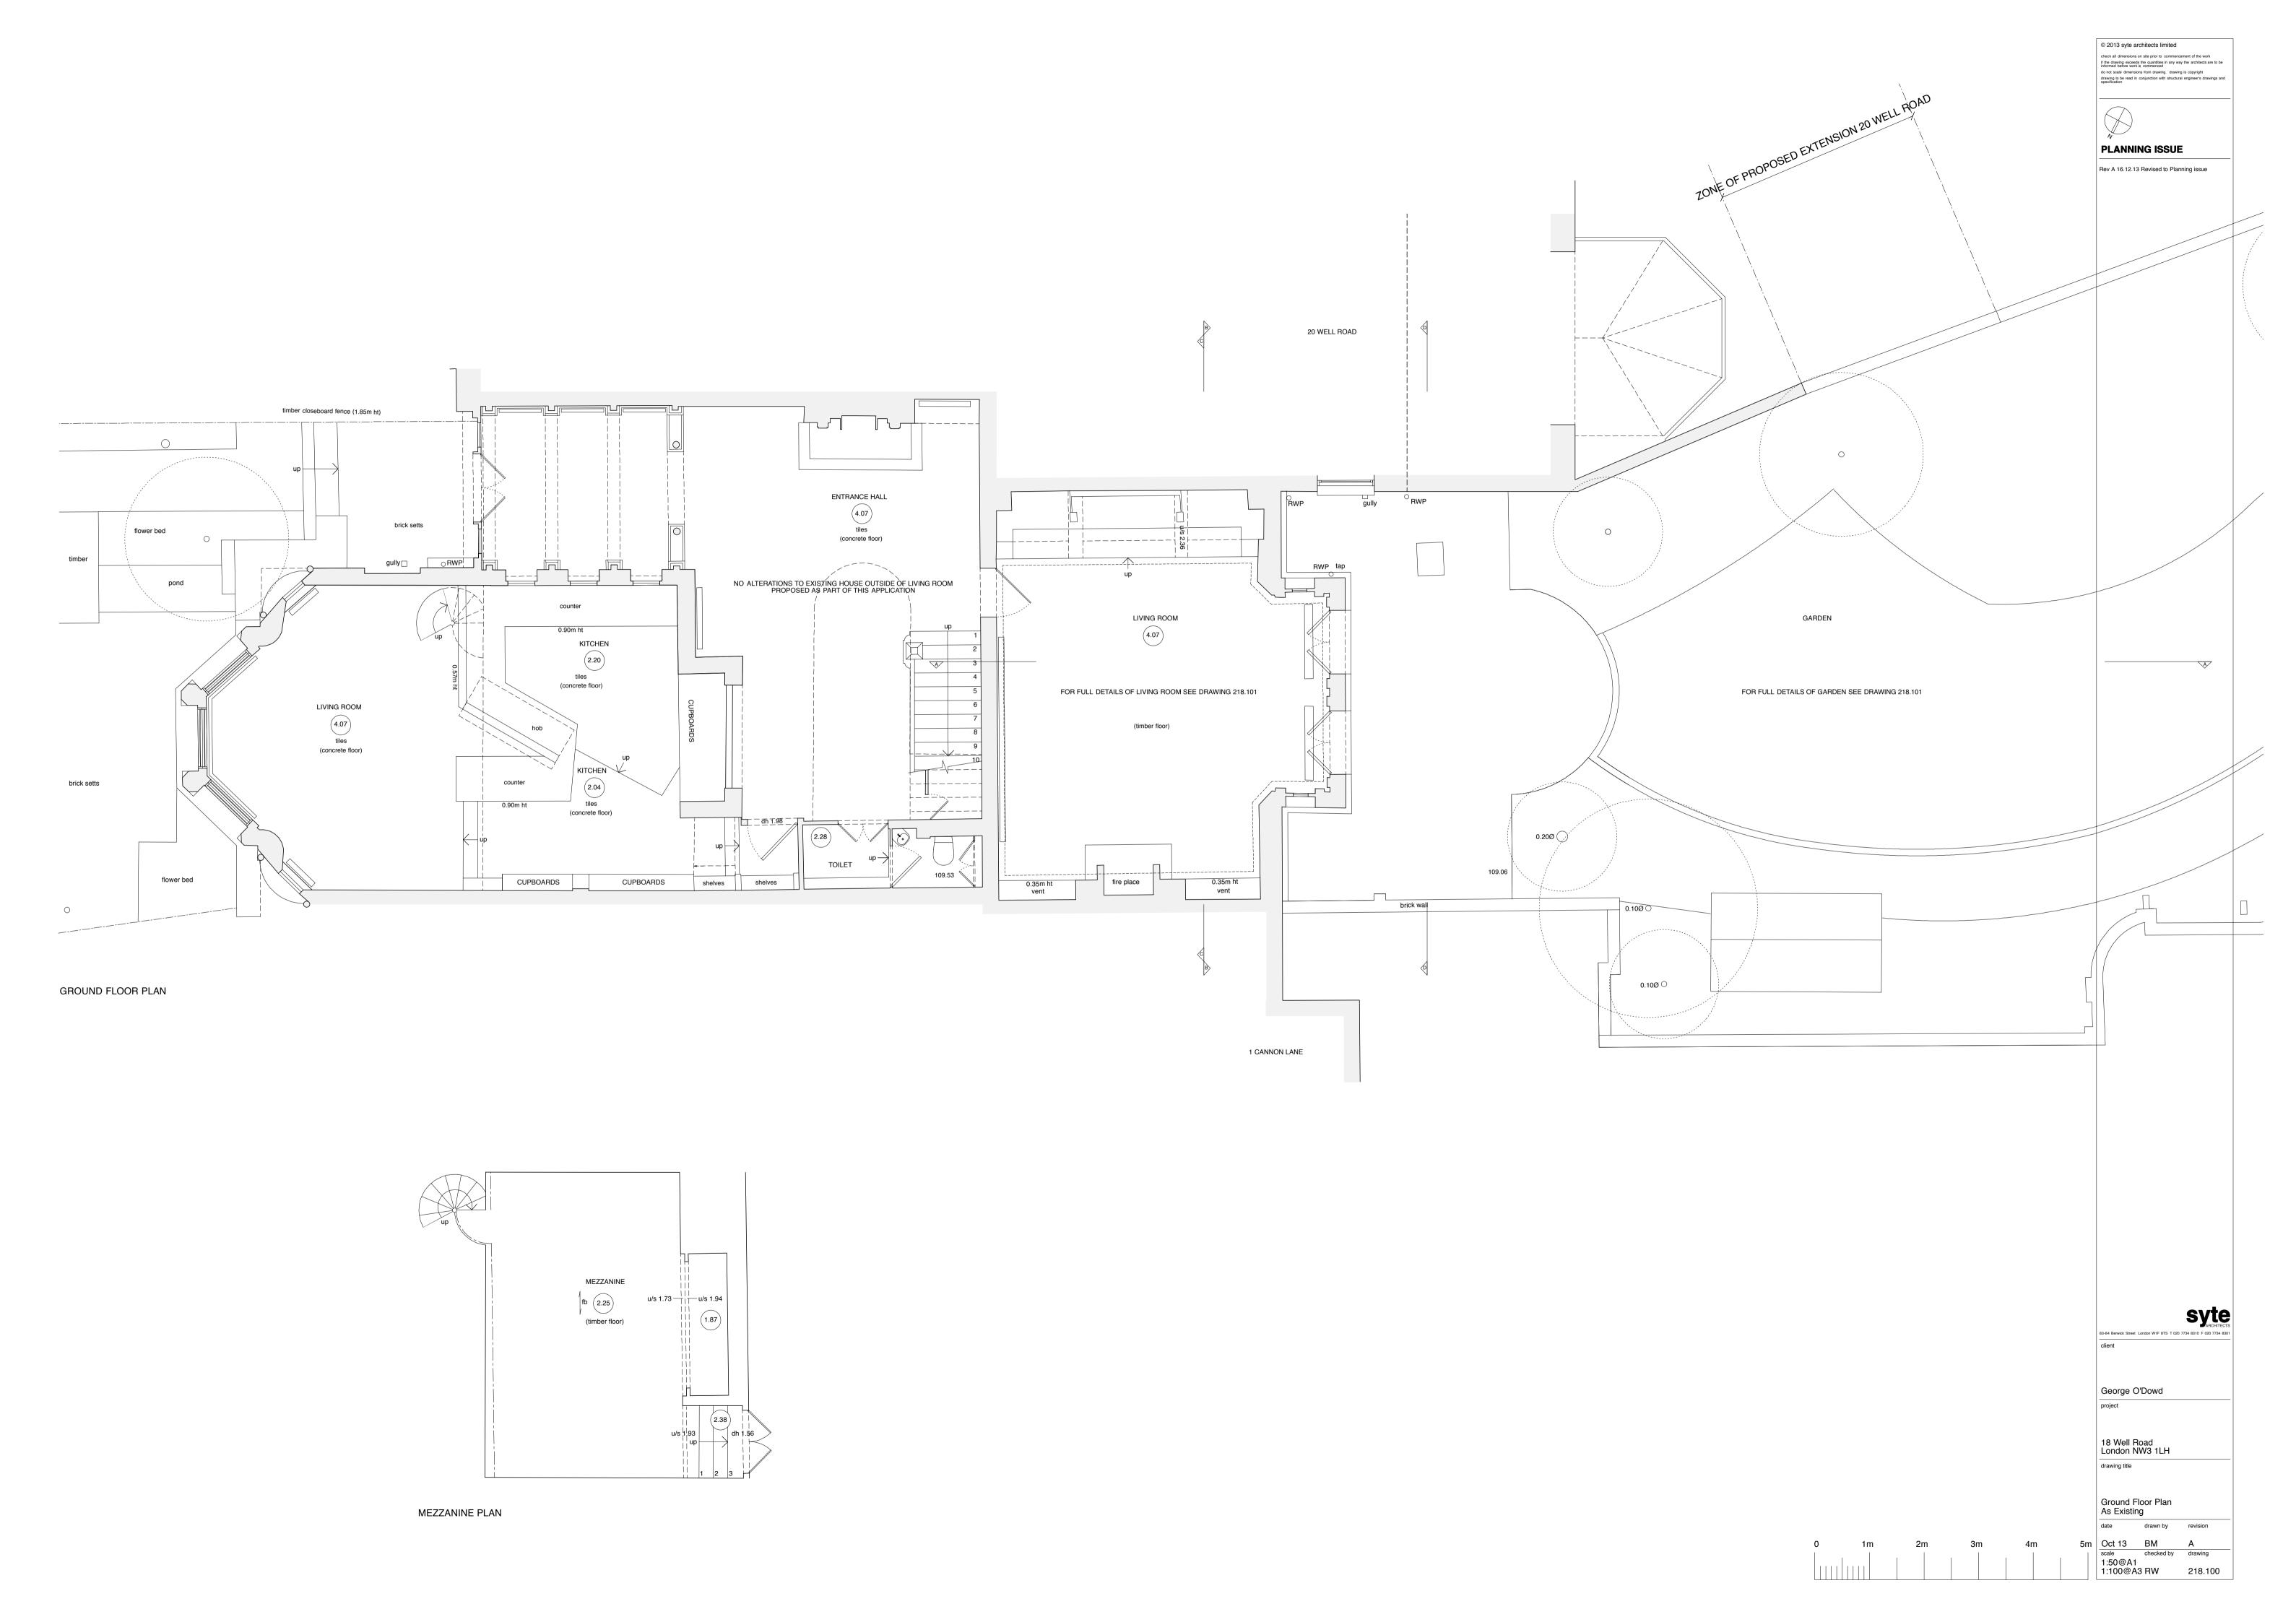

m Oct 13 BM A

| Scale | Checked by drawing |
| 1:50@A1 |
| 1:100@A3 RW 218.120

© 2013 syte architects limited

check all dimensions on site prior to commencement of the work

if the drawing exceeds the quantities in any way the architects are to be
informed before work is commenced
do not scale dimensions from drawing, drawing is copyright
drawing to be read in conjunction with structural engineer's drawings and
specification



PLANNING ISSUE

Rev A 16.12.13 Revised to Planning issue



SECTION BB SECTION CC

**Syte**83-84 Berwick Street London W1F 8TS T 020 7734 8310 F 020 7734 8301

client

George O'Dowd

18 Well Road London NW3 1LH

Section B:B and C:C
As Existing
date drawn by

3m 4m 5m Oct 13 BM A

| Cot 13 BM A |
| Scale | Checked by | drawing |
| 1:50@A1 |
| 1:100@A3 RW 218.121