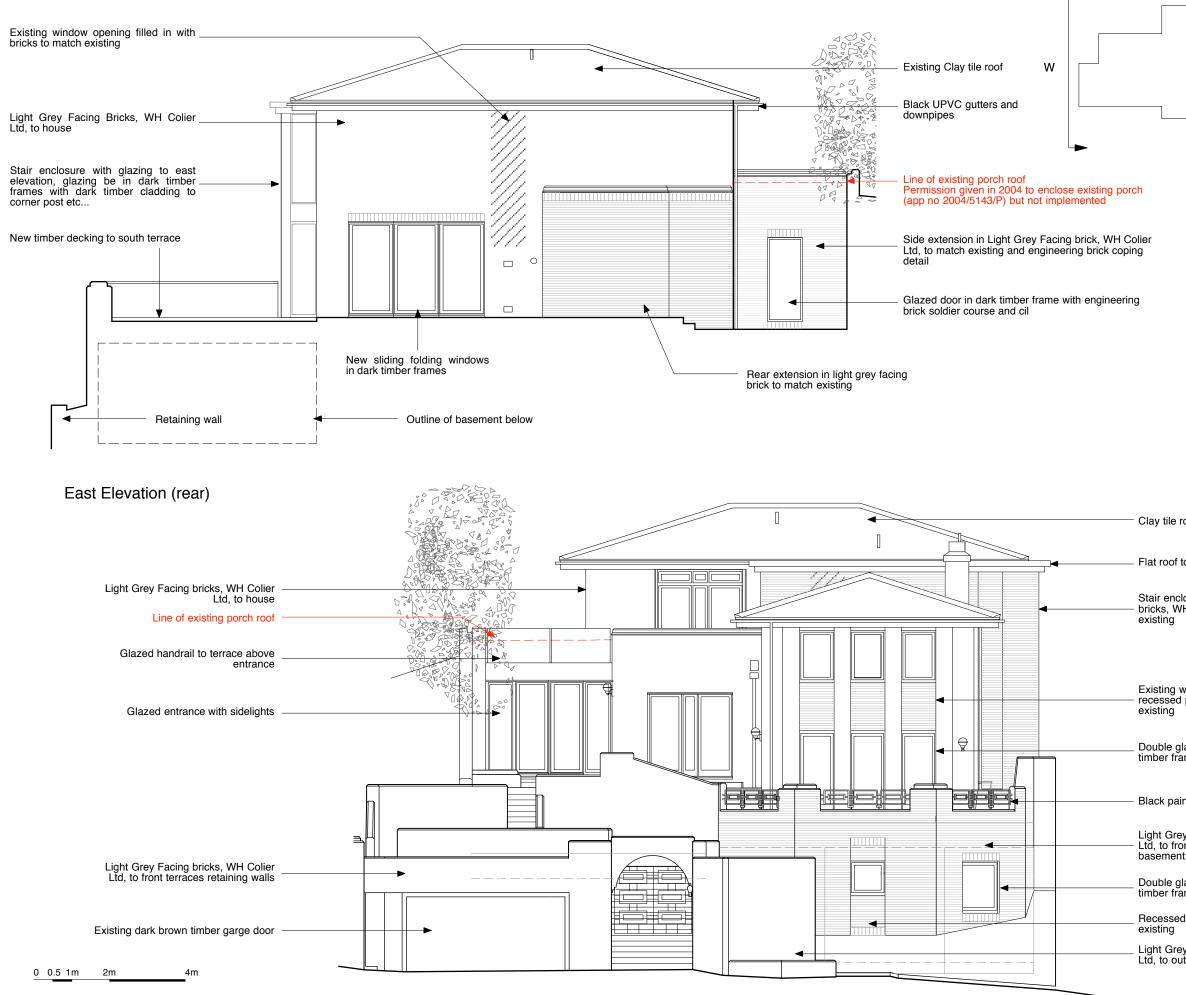

West Elevation (front)

| ◄-                                                     |                                                              |
|--------------------------------------------------------|--------------------------------------------------------------|
|                                                        |                                                              |
|                                                        |                                                              |
| E                                                      |                                                              |
|                                                        |                                                              |
| -                                                      |                                                              |
|                                                        |                                                              |
|                                                        |                                                              |
|                                                        |                                                              |
|                                                        |                                                              |
|                                                        |                                                              |
|                                                        |                                                              |
|                                                        |                                                              |
|                                                        |                                                              |
|                                                        |                                                              |
|                                                        |                                                              |
|                                                        |                                                              |
| oof                                                    |                                                              |
| to stairs                                              |                                                              |
|                                                        |                                                              |
| osure in Light Grey Facing<br>H Colier Ltd, to match   |                                                              |
|                                                        |                                                              |
| vindow opening filled in                               | REVISION DATE                                                |
| panels of brick to match                               | Yeates Design LLP                                            |
| lazed windows in dark                                  | 74 Clerkenwell Road<br>London EC1M 5QA                       |
| imes                                                   | tel: 020 7251 6667<br>www.yeatesdesign.co.uk                 |
| nted metal railings reused                             |                                                              |
| y Facing bricks, WH Colier<br>nt terraces and to front | HIGHGATE, LONDON<br>N6 6 HN<br>DRAWING : PROPOSED ELEVATIONS |
| t extension<br>lazed windows in dark                   | EAST AND WEST<br>SCALE : 1:100 @ A3                          |
| imes                                                   | DATE : JULY 2014                                             |
| d panel of brick to match                              | DWG NO. DWN BY : 548/P/015                                   |
| y Facing bricks, WH Colier<br>thouse                   | DRAWING STATUS : FOR INFORMATION .                           |
|                                                        |                                                              |
|                                                        | L                                                            |

Existing East Elevation (rear)

Proposed East Elevation (rear)

| REVISION                               | DATE    |
|----------------------------------------|---------|
| Yeates Design LLP                      | 7       |
| 74 Clerkenwell Road<br>London EC1M 5QA |         |
| tel: 020 7251 6667                     |         |
| www.yeatesdesign.co.uk                 |         |
| PROJECT : 5 HIGHFIELD GROVE            |         |
| HIGHGATE, LONDON<br>N6 6 HN            |         |
| DRAWING : COMPARATIVE ELEVATION        |         |
| WEST                                   |         |
| SCALE : 1:150 @ A3                     |         |
| DATE : JULY 2014                       |         |
| DWG NO. DV 548/P/019                   | /N BY : |
| DRAWING STATUS : FOR INFORMATION       |         |
| FOR PLANNING FOR CONSTRUCTION          |         |
| —                                      |         |
|                                        |         |