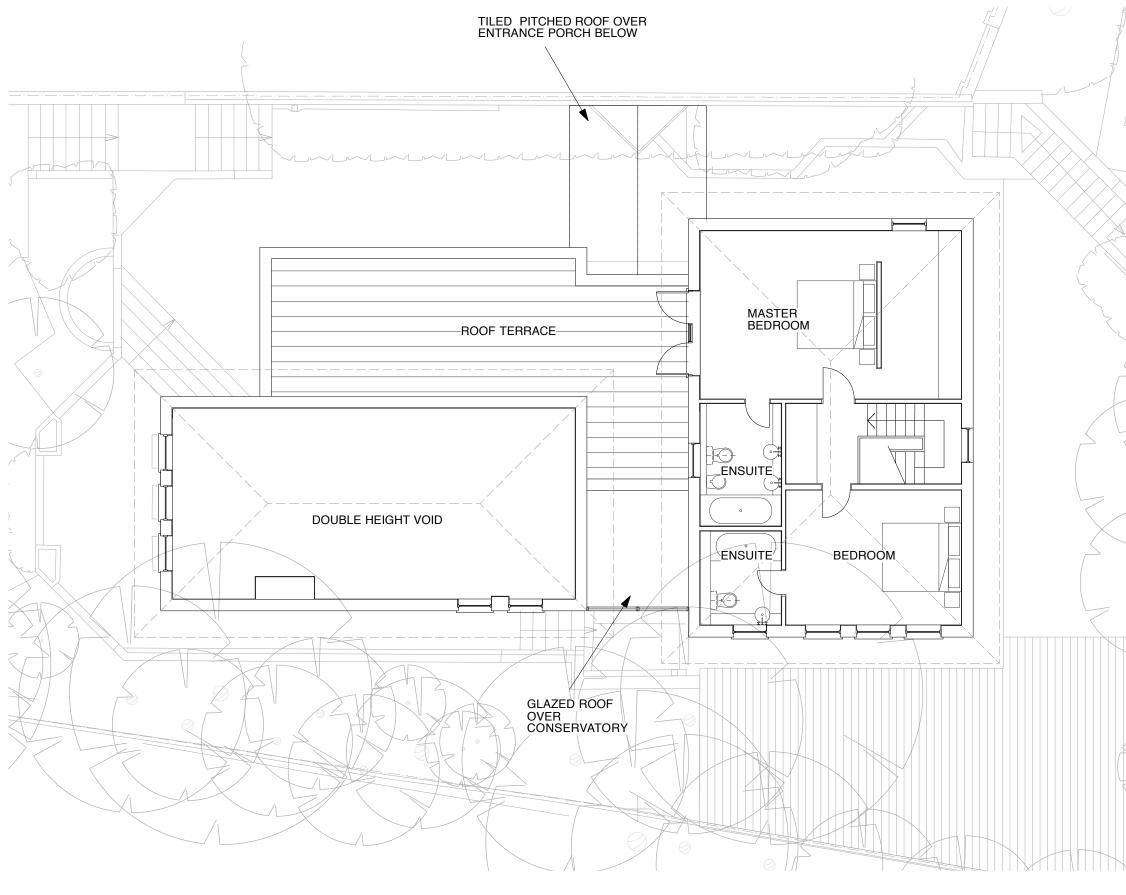

| DEVICION          |                                                            |           |    | DATE   |
|-------------------|------------------------------------------------------------|-----------|----|--------|
| REVISION          | Design 1                                                   |           |    |        |
| 74 Cle            | s Design L<br>erkenwell F                                  | load      |    | /      |
| tel: 02           | n EC1M 5<br>20 7251 66                                     | 67        |    |        |
| www.y             | veatesdesi                                                 | gn.co.uk  |    |        |
| PROJECT : g       | PROJECT : 5 HIGHFIELD GROVE<br>HIGHGATE, LONDON<br>N6 6 HN |           |    |        |
| DRAWING :         | DRAWING :<br>PROPOSED ROOF PLAN                            |           |    |        |
|                   | I:100 @ A                                                  |           |    |        |
| DATE :<br>DWG NO. | JULY 2014                                                  |           | DW | N BY : |
|                   | 548/P/014                                                  |           |    |        |
| DRAWING S         |                                                            | FOR INFOR |    |        |
|                   |                                                            | 2.1.00140 |    |        |
|                   |                                                            |           |    |        |