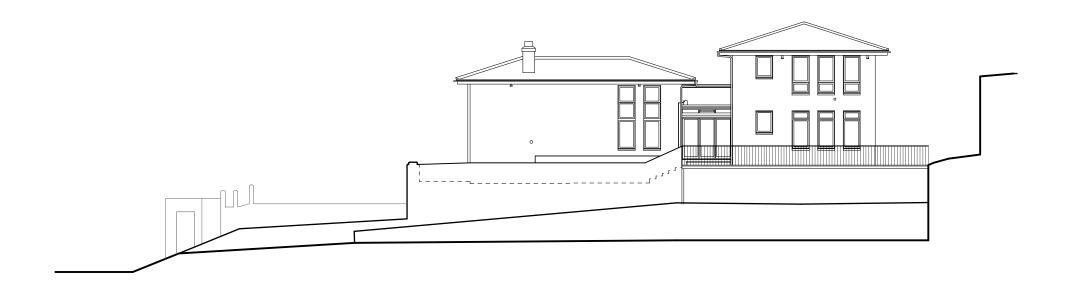

Existing East Elevation (rear)

Proposed East Elevation (rear)

| REVISION                               | DATE    |
|----------------------------------------|---------|
| Yeates Design LLP                      | 7       |
| 74 Clerkenwell Road<br>London EC1M 5QA |         |
| tel: 020 7251 6667                     |         |
| www.yeatesdesign.co.uk                 |         |
| PROJECT : 5 HIGHFIELD GROVE            |         |
| HIGHGATE, LONDON<br>N6 6 HN            |         |
| DRAWING : COMPARATIVE ELEVATION        |         |
| WEST                                   |         |
| SCALE : 1:150 @ A3                     |         |
| DATE : JULY 2014                       |         |
| DWG NO. DV 548/P/019                   | /N BY : |
| DRAWING STATUS : FOR INFORMATION       |         |
| FOR PLANNING FOR CONSTRUCTION          |         |
| —                                      |         |
|                                        |         |