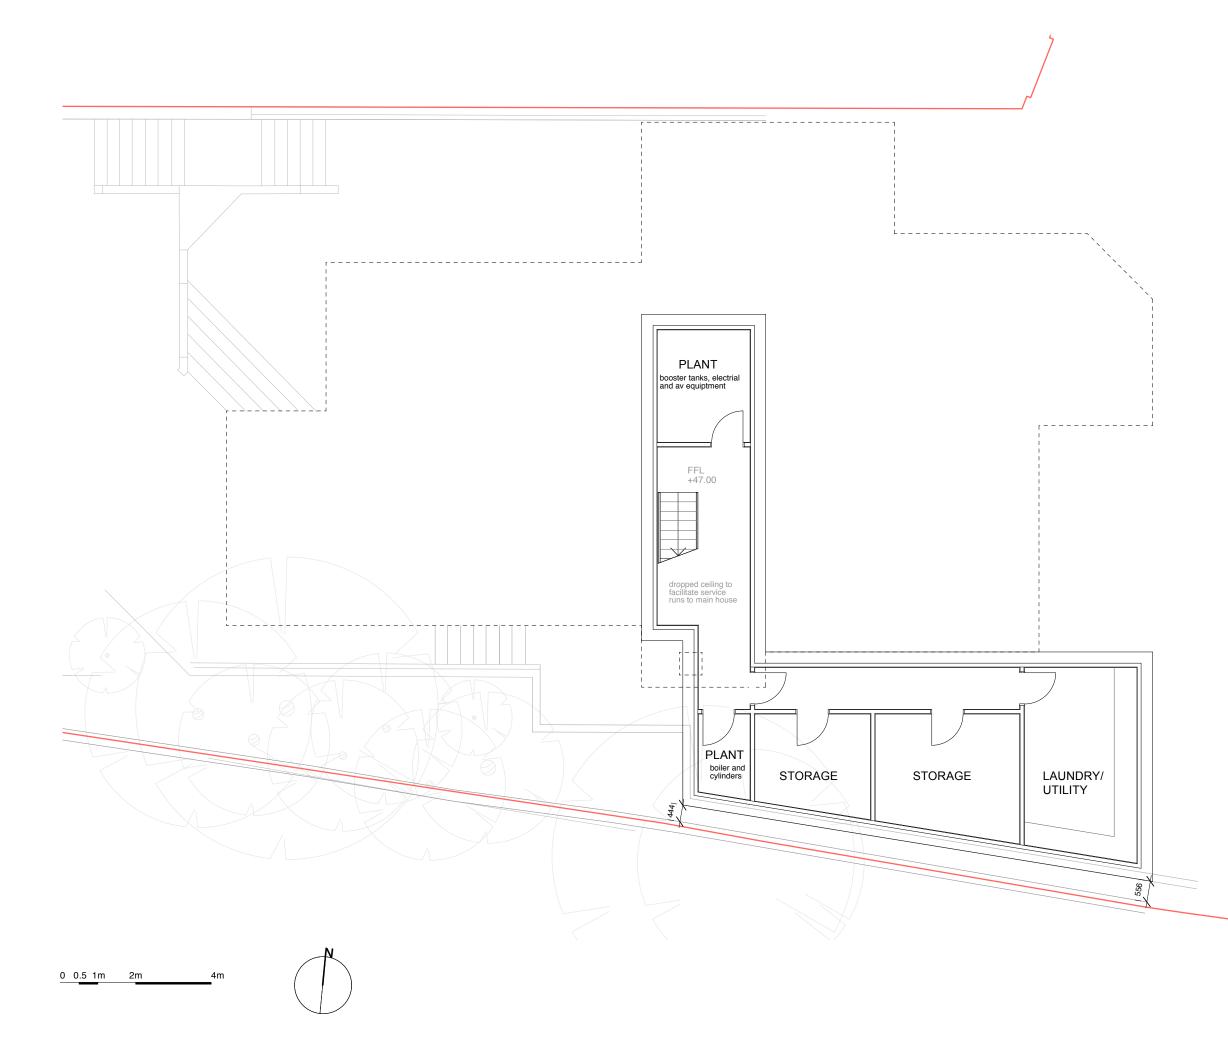

| REVISION                                                   | DATE    |
|------------------------------------------------------------|---------|
|                                                            | DATE    |
| Yeates Design LLP                                          | 7       |
| 74 Clerkenwell Road<br>London EC1M 5QA                     |         |
| tel: 020 7251 6667<br>www.yeatesdesign.co.uk               |         |
| www.yeatesdesign.co.uk                                     |         |
| PROJECT : 5 HIGHFIELD GROVE<br>HIGHGATE, LONDON<br>N6 6 HN |         |
| DRAWING : PROPOSED SOUTH (SIDE)<br>BASEMENT PLAN           |         |
| SCALE : 1:100 @ A3                                         |         |
| DATE : JULY 2014                                           |         |
| DWG NO.                                                    | VN BY : |
| 548/P/010                                                  |         |
| DRAWING STATUS : FOR INFORMATION                           |         |
|                                                            |         |
| FOR PLANNING FOR CONSTRUCTION                              |         |