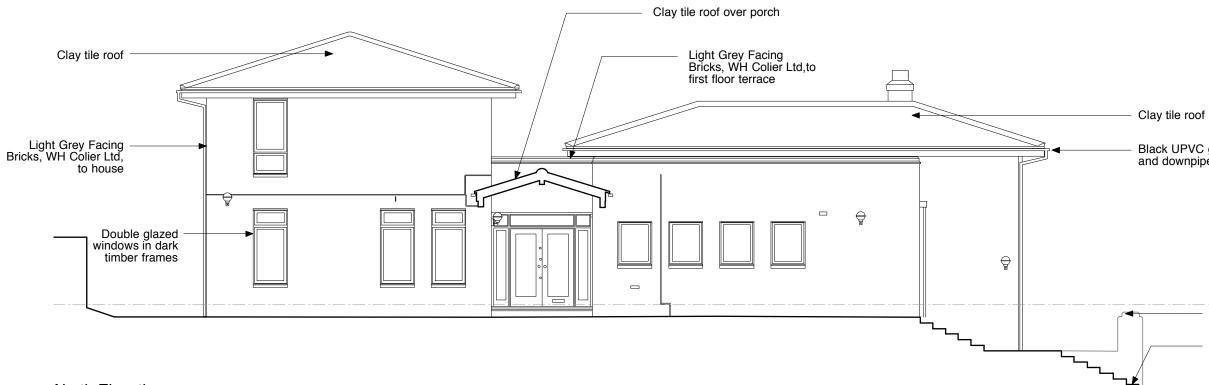

## South Elevation

t

| _                                            |
|----------------------------------------------|
|                                              |
|                                              |
|                                              |
|                                              |
|                                              |
|                                              |
|                                              |
|                                              |
|                                              |
|                                              |
|                                              |
|                                              |
|                                              |
|                                              |
|                                              |
|                                              |
| REVISION DATE                                |
|                                              |
| Yeates Design LLP<br>74 Clerkenwell Road     |
| London EC1M 5NL                              |
| tel: 020 7251 6667<br>www.yeatesdesign.co.uk |
| PROJECT :                                    |
| 5 HIGHFIELD GROVE<br>HIGHGATE N6 6HN         |
| DRAWING :<br>EXISTING CROSS SECTIONS         |
| SCALE : 1:100 @ A3                           |
| DATE : JULY 2014                             |
| DWG NO. DWN BY : 548/P/008                   |
| DRAWING STATUS : FOR TENDER                  |
| FOR PLANNING FOR CONSTRUCTION                |
|                                              |

South Elevation

North Elevation

| Double glazed windows in dark timber frames                        |                                                                                                             |
|--------------------------------------------------------------------|-------------------------------------------------------------------------------------------------------------|
| Rear extension in light<br>grey facing bricks to match<br>existing |                                                                                                             |
| — Folding sliding doors in<br>— dark timber frames                 |                                                                                                             |
| Black railings to match<br>existing front railings                 |                                                                                                             |
| Outline of basement<br>— below, under existing<br>terrace<br>—     |                                                                                                             |
| <ul> <li>Retaining wall to adjoining<br/>property</li> </ul>       |                                                                                                             |
|                                                                    |                                                                                                             |
|                                                                    |                                                                                                             |
|                                                                    |                                                                                                             |
| of                                                                 | REVISION DATE                                                                                               |
| C gutters and                                                      | Yeates Design LLP<br>74 Clerkenwell Road<br>London EC1M 5QA<br>tel: 020 7251 6667<br>www.yeatesdesign.co.uk |
| Stone to front terraces/steps                                      | PROJECT : 5 HIGHFIELD GROVE<br>HIGHGATE, LONDON<br>N6 6 HN                                                  |
|                                                                    | DRAWING : PROPOSED ELEVATIONS<br>NORTH AND SOUTH                                                            |
|                                                                    | SCALE : 1:100 @ A3<br>DATE : JULY 2014                                                                      |
| Light Grey Facing bricks,<br>WH Colier Ltd, to front<br>terraces   | DWG NO. DWN BY : 548/P/016                                                                                  |
|                                                                    | DRAWING STATUS :     FOR INFORMATION       FOR PLANNING     FOR CONSTRUCTION                                |
| m 2m 4m                                                            |                                                                                                             |
|                                                                    |                                                                                                             |