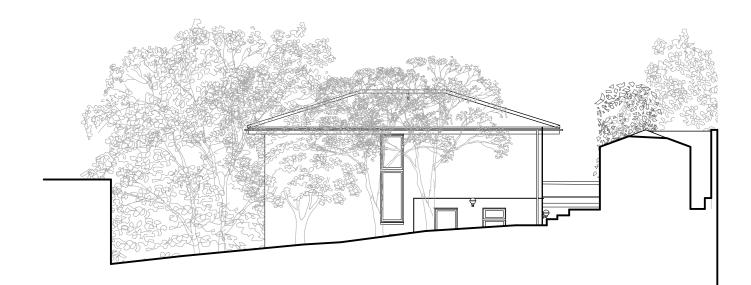

|         |
| PROJECT : 5 HIGHFIELD GROVE<br>HIGHGATE, LONDON<br>N6 6 HN        |         |
| DRAWING : COMPARATIVE ELEVATION<br>WEST                           |         |
| SCALE : 1:150 @ A3                                                |         |
| DATE : JULY 2014                                                  |         |
| DWG NO. DW 548/P/018                                              | /N BY : |
|                                                                   |         |
| DRAWING STATUS : FOR INFORMATION                                  |         |
| DRAWING STATUS : FOR INFORMATION<br>FOR PLANNING FOR CONSTRUCTION |         |
| _                                                                 |         |



Existing East Elevation (rear)



Proposed East Elevation (rear)

| REVISION                               | DATE    |
|----------------------------------------|---------|
| Yeates Design LLP                      | 7       |
| 74 Clerkenwell Road<br>London EC1M 5QA |         |
| tel: 020 7251 6667                     |         |
| www.yeatesdesign.co.uk                 |         |
| PROJECT : 5 HIGHFIELD GROVE            |         |
| HIGHGATE, LONDON<br>N6 6 HN            |         |
| DRAWING : COMPARATIVE ELEVATION        |         |
| WEST                                   |         |
| SCALE : 1:150 @ A3                     |         |
| DATE : JULY 2014                       |         |
| DWG NO. DV 548/P/019                   | /N BY : |
| DRAWING STATUS : FOR INFORMATION       |