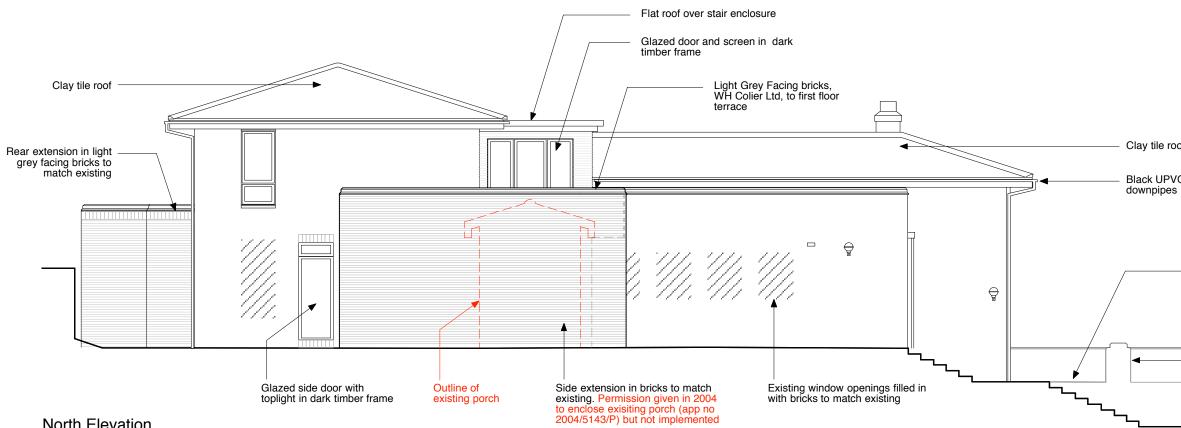

South Elevation

North Elevation

| Double glazed windows in dark timber frames                        |                                                                                                             |
|--------------------------------------------------------------------|-------------------------------------------------------------------------------------------------------------|
| Rear extension in light<br>grey facing bricks to match<br>existing |                                                                                                             |
| — Folding sliding doors in<br>— dark timber frames                 |                                                                                                             |
| Black railings to match<br>existing front railings                 |                                                                                                             |
| Outline of basement<br>— below, under existing<br>terrace<br>—     |                                                                                                             |
| <ul> <li>Retaining wall to adjoining<br/>property</li> </ul>       |                                                                                                             |
|                                                                    |                                                                                                             |
|                                                                    |                                                                                                             |
|                                                                    |                                                                                                             |
| of                                                                 | REVISION DATE                                                                                               |
| C gutters and                                                      | Yeates Design LLP<br>74 Clerkenwell Road<br>London EC1M 5QA<br>tel: 020 7251 6667<br>www.yeatesdesign.co.uk |
| Stone to front terraces/steps                                      | PROJECT : 5 HIGHFIELD GROVE<br>HIGHGATE, LONDON<br>N6 6 HN                                                  |
|                                                                    | DRAWING : PROPOSED ELEVATIONS<br>NORTH AND SOUTH                                                            |
|                                                                    | SCALE : 1:100 @ A3<br>DATE : JULY 2014                                                                      |
| Light Grey Facing bricks,<br>WH Colier Ltd, to front<br>terraces   | DWG NO. DWN BY : 548/P/016                                                                                  |
|                                                                    | DRAWING STATUS :     FOR INFORMATION       FOR PLANNING     FOR CONSTRUCTION                                |
| m 2m 4m                                                            |                                                                                                             |
|                                                                    |                                                                                                             |