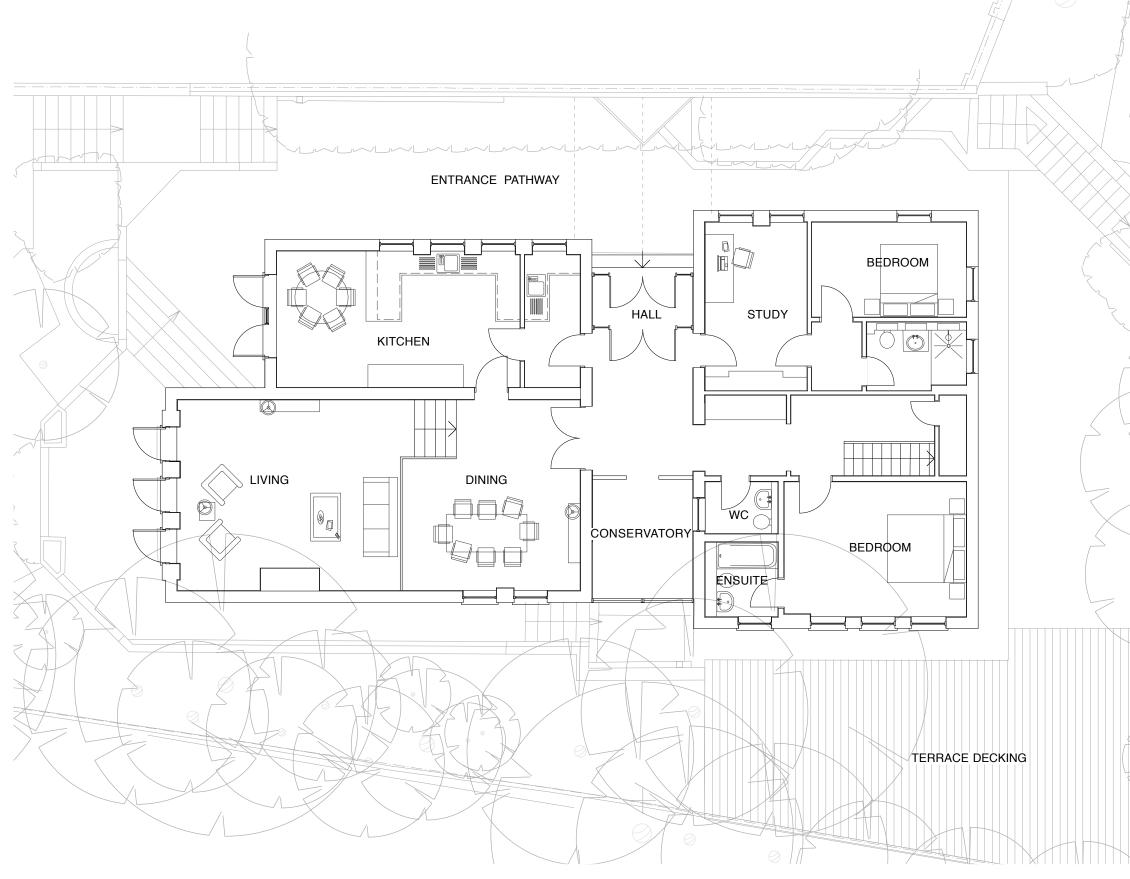

| $\langle \langle \rangle$              |                                                 |
|----------------------------------------|-------------------------------------------------|
|                                        |                                                 |
| BBQ                                    |                                                 |
|                                        |                                                 |
|                                        |                                                 |
|                                        |                                                 |
|                                        |                                                 |
|                                        |                                                 |
|                                        |                                                 |
|                                        |                                                 |
|                                        |                                                 |
|                                        |                                                 |
| ding folding doors                     |                                                 |
| new opening                            |                                                 |
|                                        |                                                 |
|                                        |                                                 |
|                                        |                                                 |
|                                        |                                                 |
| liding folding doors                   |                                                 |
| liding folding doors<br>linked opening | REVISION DATE                                   |
|                                        | Yeates Design LLP                               |
|                                        | 74 Clerkenwell Road<br>London EC1M 5QA          |
| utline of proposed                     | tel: 020 7251 6667                              |
| sement below                           | www.yeatesdesign.co.uk                          |
|                                        | PROJECT : 5 HIGHFIELD GROVE<br>HIGHGATE, LONDON |
|                                        | HIGHGATE, LONDON<br>N6 6 HN                     |
|                                        |                                                 |
| etaining wall to adjoining             | PROPOSED GROUND FLOOR PLAN                      |
| operty                                 | SCALE : 1:100 @ A3                              |
|                                        | DATE : JULY 2014 DWG NO. DWN BY :               |
|                                        | 548/P/012                                       |
|                                        | DRAWING STATUS : FOR INFORMATION                |
|                                        | FOR PLANNING FOR CONSTRUCTION                   |
|                                        |                                                 |
|                                        |                                                 |