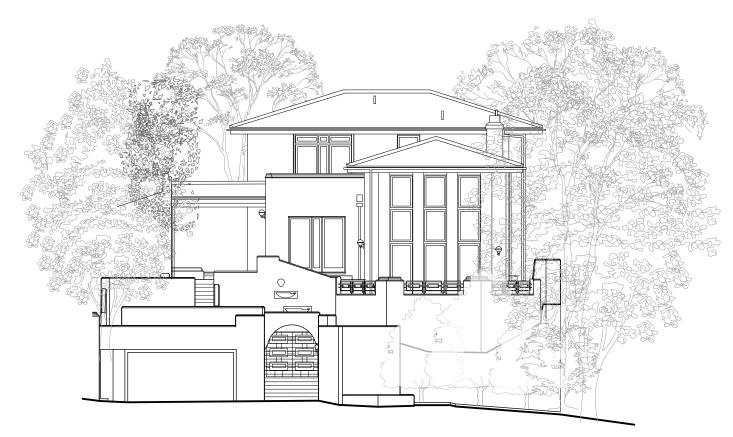

|
| Light Grey Facing bricks,<br>WH Colier Ltd, to front<br>terraces   | DWG NO. DWN BY : 548/P/016                                                                                  |
|                                                                    | DRAWING STATUS :     FOR INFORMATION       FOR PLANNING     FOR CONSTRUCTION                                |
| m 2m 4m                                                            |                                                                                                             |
|                                                                    |                                                                                                             |



Cross section A-A







Existing West Elevation (front)



## Proposed West Elevation (front)

| REVISION                                                          | DATE    |
|-------------------------------------------------------------------|---------|
| Yeates Design LLP                                                 | _       |
| 74 Clerkenwell Road                                               |         |
| London EC1M 5QA                                                   | ,<br>   |
| tel: 020 7251 6667<br>www.yeatesdesign.co.uk                      |         |
|                                                                   |         |
| PROJECT : 5 HIGHFIELD GROVE<br>HIGHGATE, LONDON<br>N6 6 HN        |         |
| DRAWING : COMPARATIVE ELEVATION<br>WEST                           |         |
| SCALE