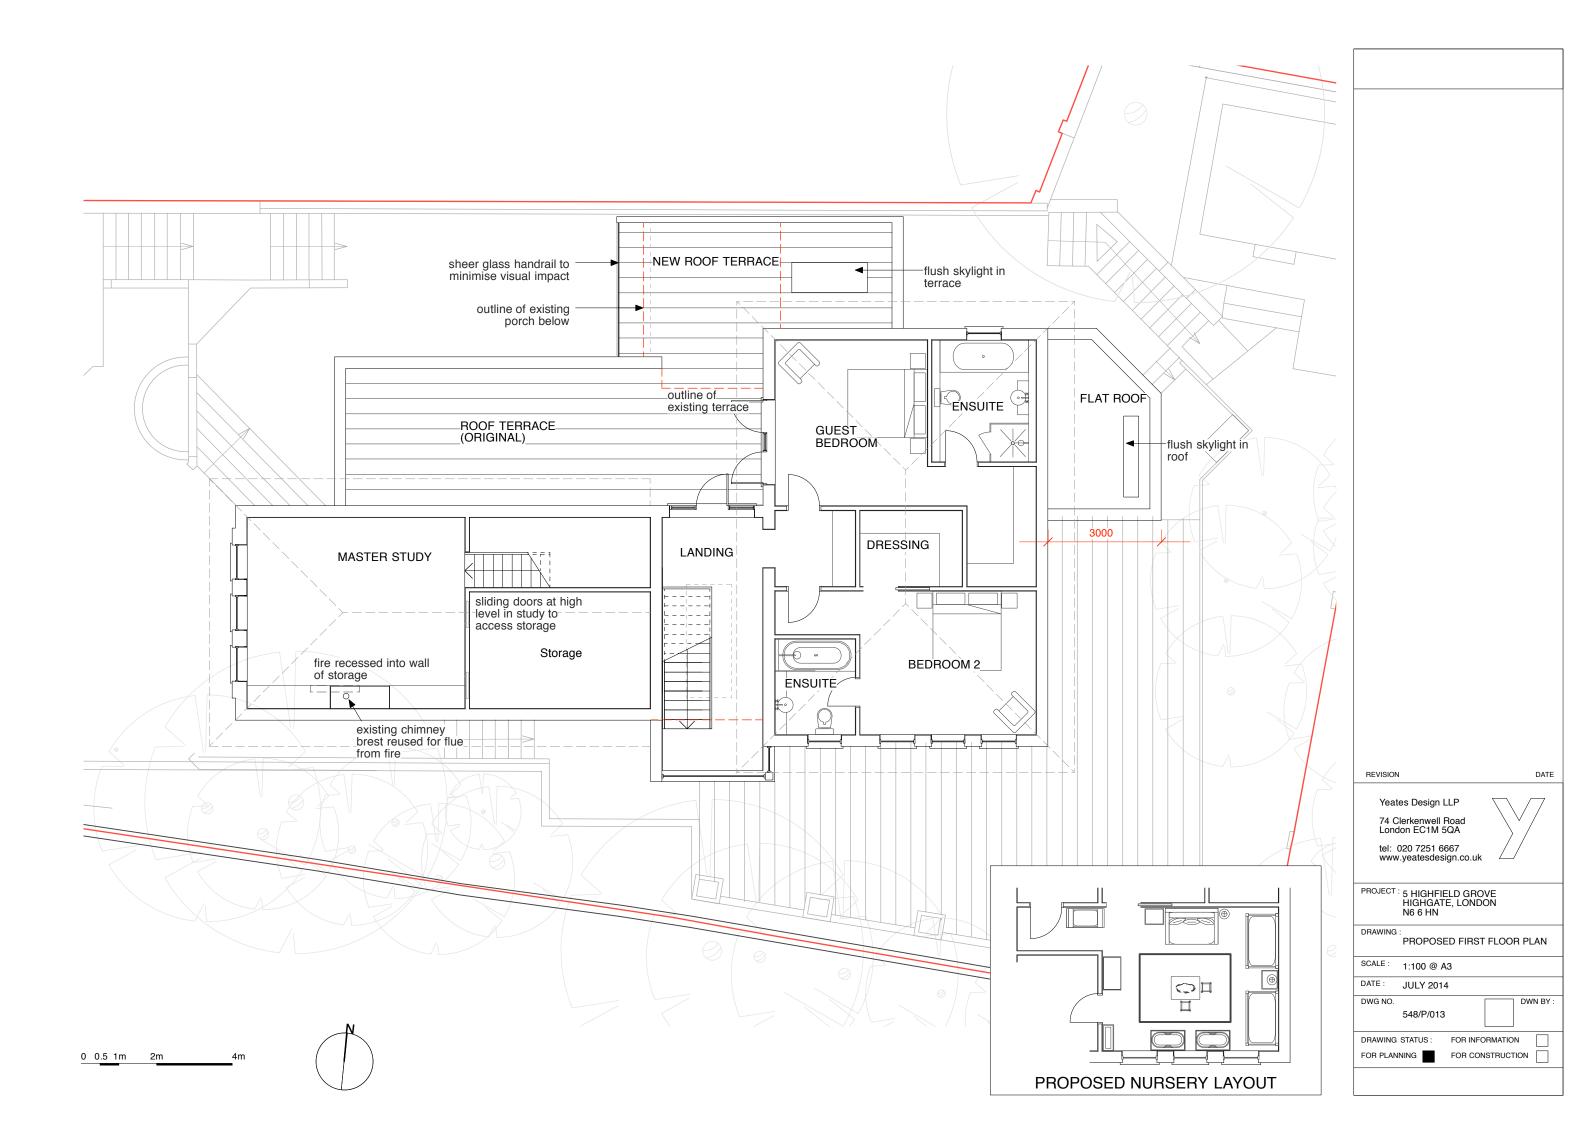

| DEVICION          |                                                            |           |    | DATE   |
|-------------------|------------------------------------------------------------|-----------|----|--------|
| REVISION          | Design 1                                                   |           |    |        |
| 74 Cle            | s Design L<br>erkenwell F                                  | load      |    | /      |
| tel: 02           | n EC1M 5<br>20 7251 66                                     | 67        |    |        |
| www.y             | veatesdesi                                                 | gn.co.uk  |    |        |
| PROJECT : g       | PROJECT : 5 HIGHFIELD GROVE<br>HIGHGATE, LONDON<br>N6 6 HN |           |    |        |
| DRAWING :         | DRAWING :<br>PROPOSED ROOF PLAN                            |           |    |        |
|                   | I:100 @ A                                                  |           |    |        |
| DATE :<br>DWG NO. | JULY 2014                                                  |           | DW | N BY : |
|                   | 548/P/014                                                  |           |    |        |
| DRAWING S         |                                                            | FOR INFOR |    |        |
|                   |                                                            | 2.1.00140 |    |        |
|                   |                                                            |           |    |        |