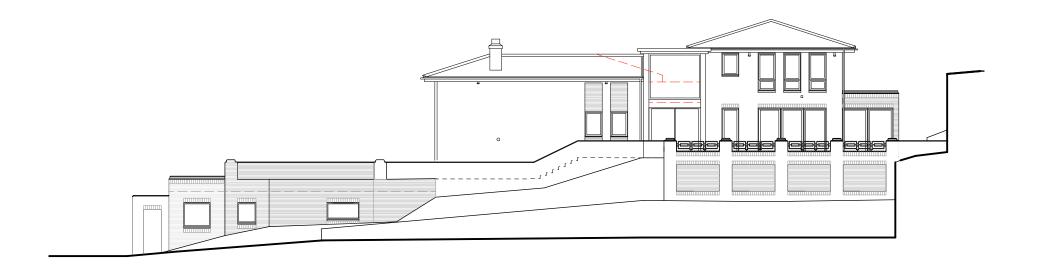

Existing East Elevation (rear)

Proposed East Elevation (rear)

| REVISION                               | DATE    |
|----------------------------------------|---------|
| Yeates Design LLP                      | 7       |
| 74 Clerkenwell Road<br>London EC1M 5QA |         |
| tel: 020 7251 6667                     |         |
| www.yeatesdesign.co.uk                 |         |
| PROJECT : 5 HIGHFIELD GROVE            |         |
| HIGHGATE, LONDON<br>N6 6 HN            |         |
| DRAWING : COMPARATIVE ELEVATION        |         |
| WEST                                   |         |
| SCALE : 1:150 @ A3                     |         |
| DATE : JULY 2014                       |         |
| DWG NO. DV 548/P/019                   | /N BY : |
| DRAWING STATUS : FOR INFORMATION       |         |
| FOR PLANNING FOR CONSTRUCTION          |         |
| —                                      |         |
|                                        |         |