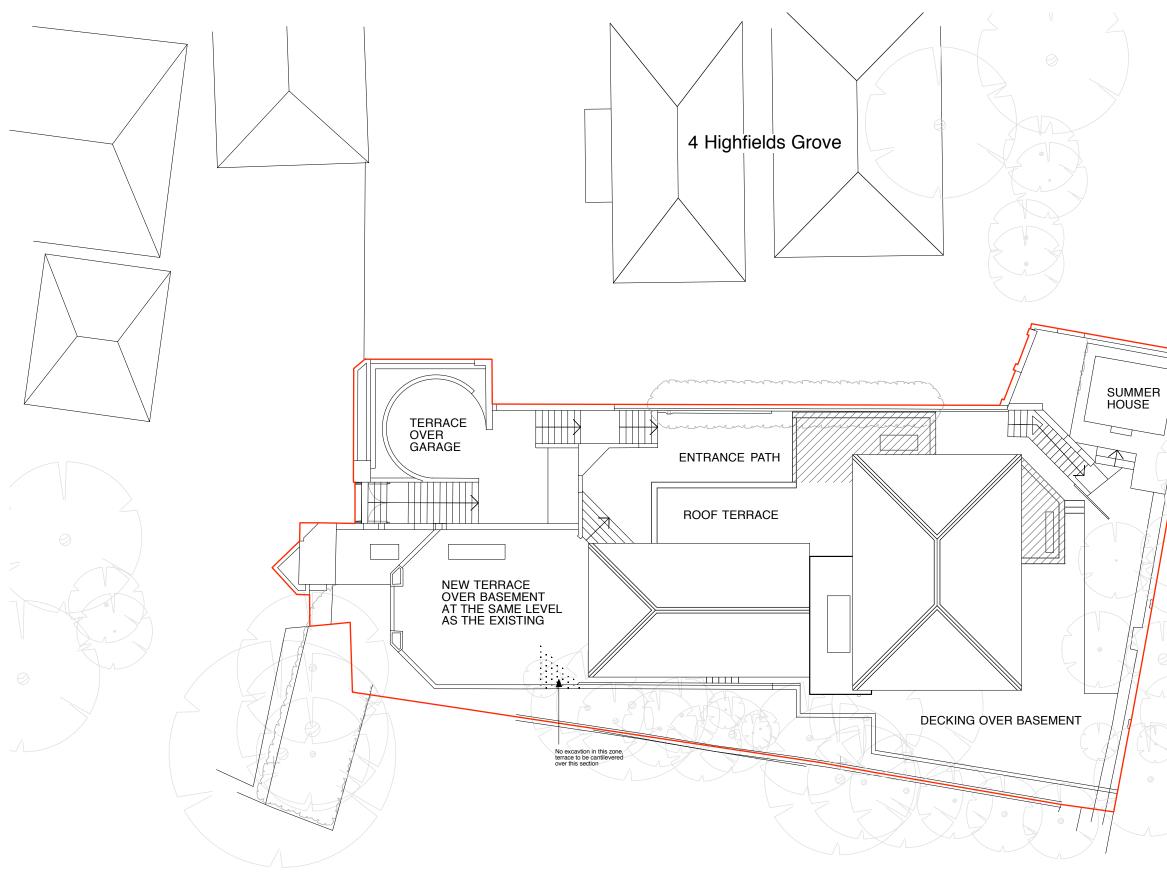

4m

| REVISION DATE                                              |
|------------------------------------------------------------|
| Yeates Design LLP                                          |
| 74 Clerkenwell Road<br>London EC1M 5QA                     |
| tel: 020 7251 6667<br>www.yeatesdesign.co.uk               |
| PROJECT : 5 HIGHFIELD GROVE<br>HIGHGATE, LONDON<br>N6 6 HN |
| DRAWING :<br>PROPOSED SITE PLAN                            |
| SCALE : 1:200 @ A3                                         |
| DATE : JULY 2014                                           |
| DWG NO. DWN BY : 548/P/009                                 |
| DRAWING STATUS : FOR INFORMATION                           |
| FOR PLANNING FOR CONSTRUCTION                              |
|                                                            |