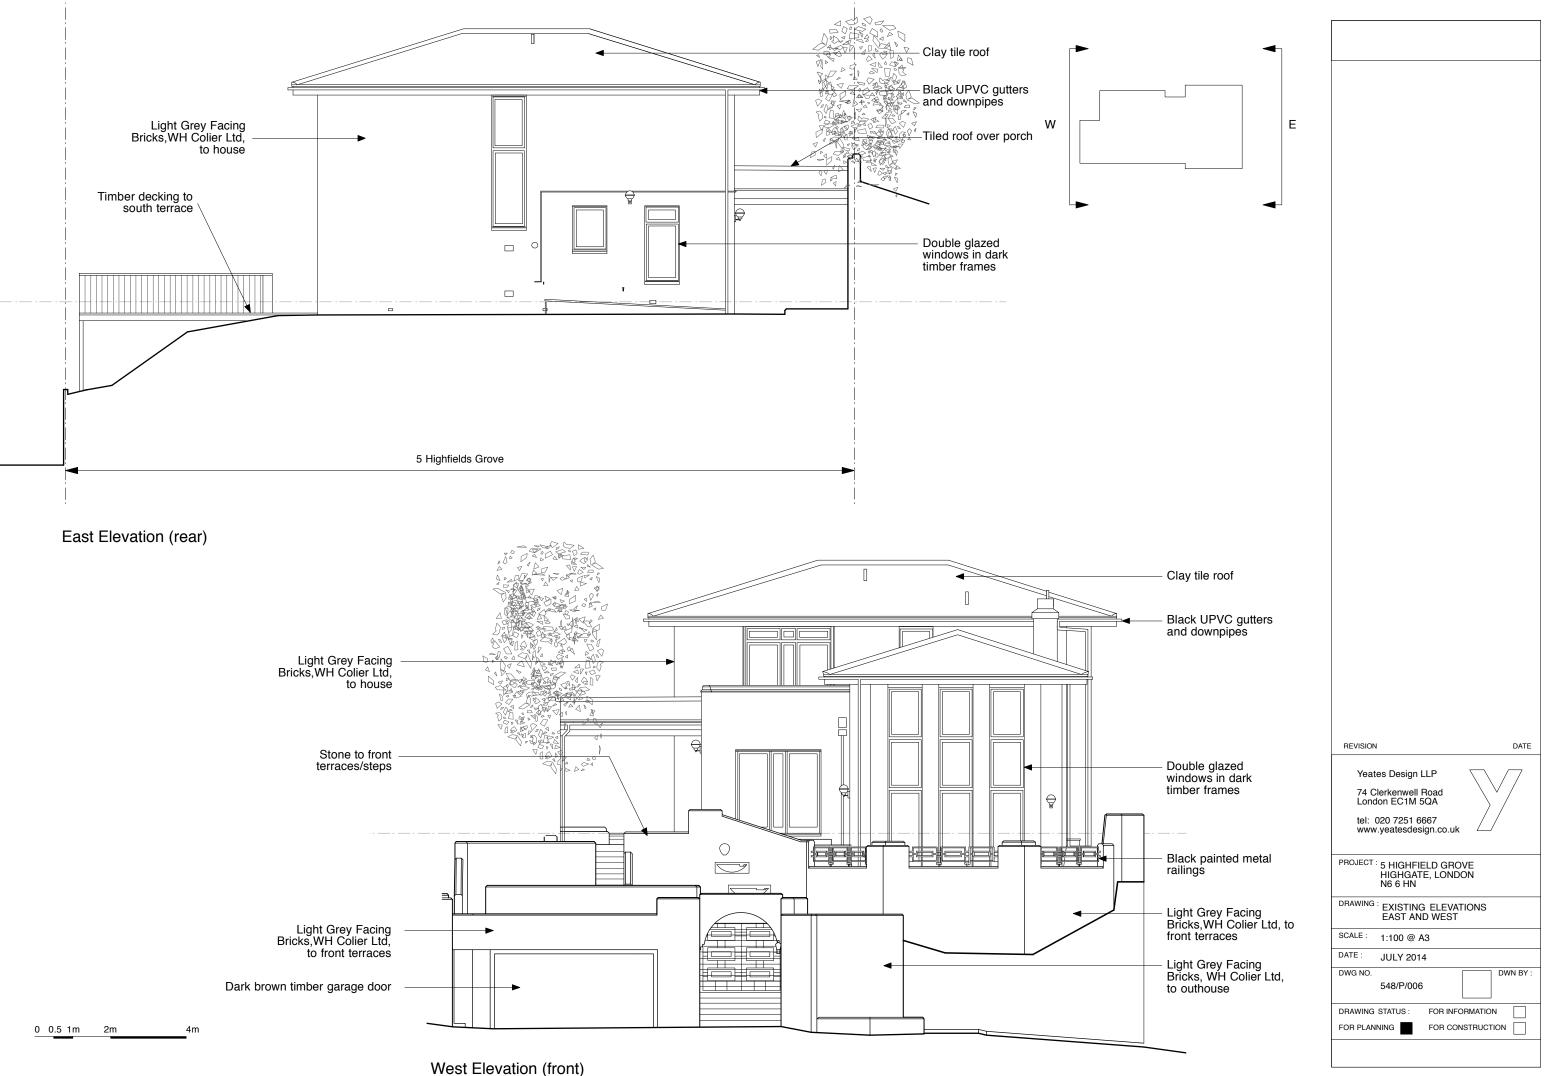

| X |  |
|---|--|
|   |  |
|   |  |
|   |  |
| Ø |  |
|   |  |
|   |  |
|   |  |
|   |  |

| REVISION DATE                                              |
|------------------------------------------------------------|
| Yeates Design LLP<br>74 Clerkenwell Road                   |
| London EC1M 5QA<br>tel: 020 7251 6667                      |
| www.yeatesdesign.co.uk //                                  |
| PROJECT : 5 HIGHFIELD GROVE<br>HIGHGATE, LONDON<br>N6 6 HN |
| DRAWING :<br>EXISTING FIRST FLOOR PLAN                     |
| SCALE : 1:100 @ A3                                         |
| DATE : JULY 2014<br>DWG NO. DWN BY : 548/P/004             |
| DRAWING STATUS : FOR INFORMATION                           |
| FOR PLANNING FOR CONSTRUCTION                              |
|                                                            |