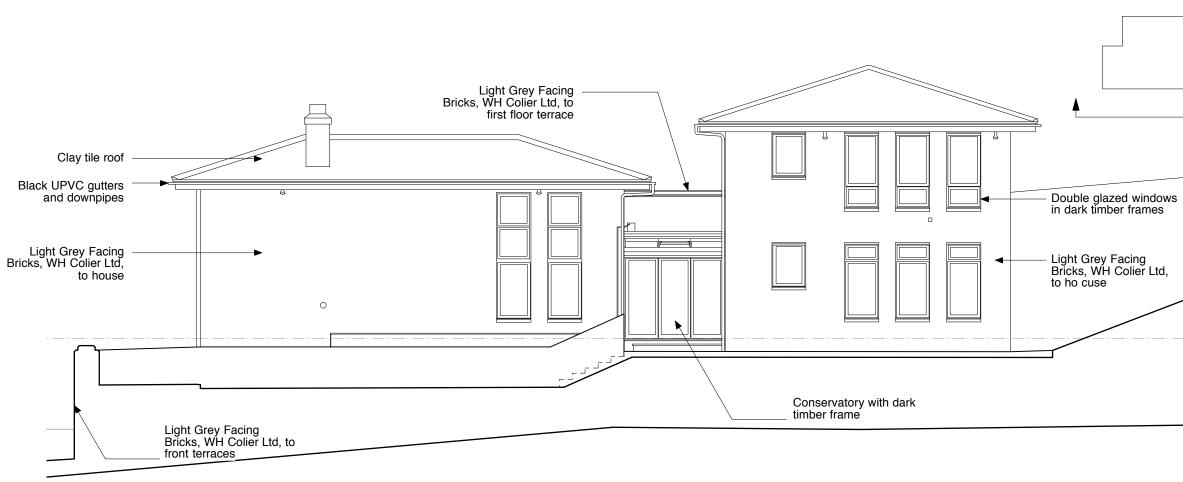

| X |  |
|---|--|
|   |  |
|   |  |
|   |  |
| Ø |  |
|   |  |
|   |  |
|   |  |
|   |  |

| REVISION DATE                                              |
|------------------------------------------------------------|
| Yeates Design LLP<br>74 Clerkenwell Road                   |
| London EC1M 5QA<br>tel: 020 7251 6667                      |
| www.yeatesdesign.co.uk //                                  |
| PROJECT : 5 HIGHFIELD GROVE<br>HIGHGATE, LONDON<br>N6 6 HN |
| DRAWING :<br>EXISTING FIRST FLOOR PLAN                     |
| SCALE : 1:100 @ A3                                         |
| DATE : JULY 2014<br>DWG NO. DWN BY : 548/P/004             |
| DRAWING STATUS : FOR INFORMATION                           |
| FOR PLANNING FOR CONSTRUCTION                              |
|                                                            |