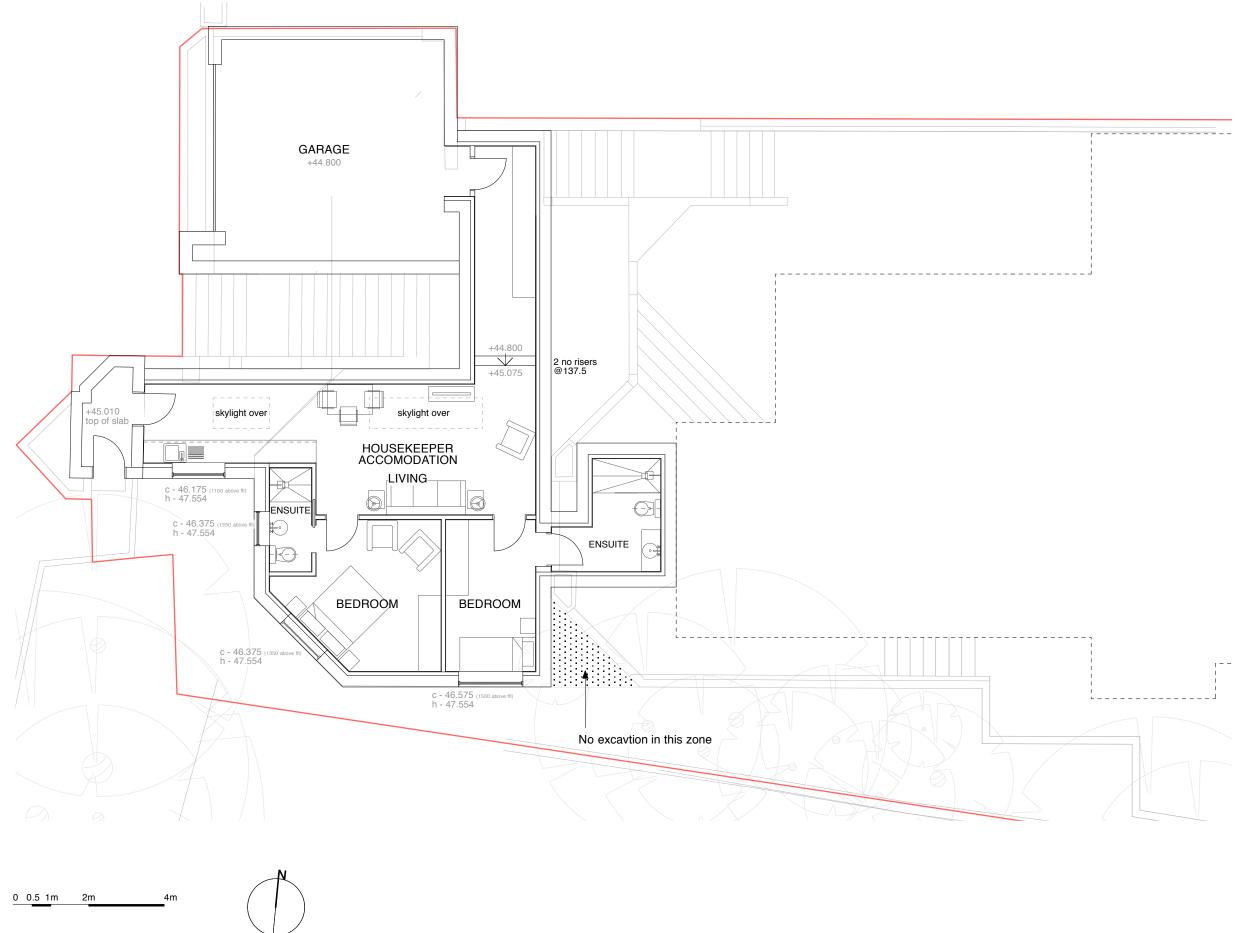

| REVISION DATE                                               |
|-------------------------------------------------------------|
|                                                             |
| Yeates Design LLP<br>74 Clerkenwell Road                    |
| London EC1M 5QA                                             |
| tel: 020 7251 6667<br>www.yeatesdesign.co.uk                |
|                                                             |
| PROJECT : 5 HIGHFIELD GROVE<br>HIGHGATE, LONDON<br>N6 6 HN  |
| DRAWING <sup>:</sup> PROPOSED WEST (FRONT)<br>BASEMENT PLAN |
| SCALE : 1:100 @ A3                                          |
| DATE : JULY 2014                                            |
| DWG NO. DWN BY : 548/P/011                                  |
|                                                             |
| FOR PLANNING FOR CONSTRUCTION                               |
|                                                             |