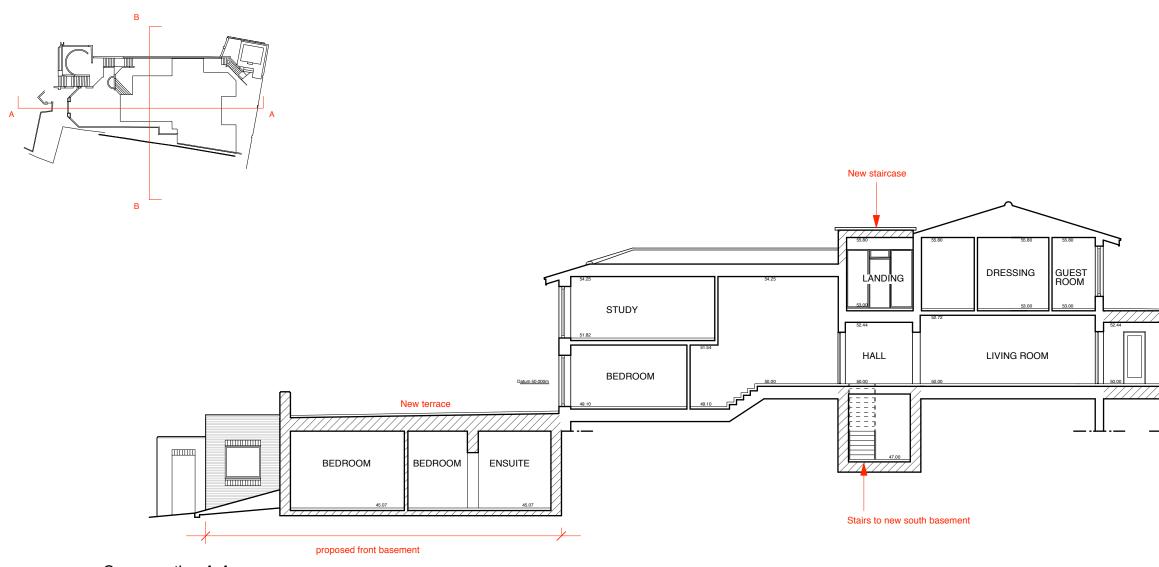

014                                                                      |
| Light Grey Facing bricks,<br>WH Colier Ltd, to front<br>terraces   | DWG NO. DWN BY : 548/P/016                                                                                  |
|                                                                    | DRAWING STATUS :     FOR INFORMATION       FOR PLANNING     FOR CONSTRUCTION                                |
| m 2m 4m                                                            |                                                                                                             |
|                                                                    |                                                                                                             |



Cross section A-A







Existing West Elevation (front)



## Proposed West Elevation (front)

| REVISION                                                          | DATE    |
|-------------------------------------------------------------------|---------|
| Yeates Design LLP                                                 | _       |
| 74 Clerkenwell Road                                               |         |
| London EC1M 5QA                                                   | ,<br>   |
| tel: 020 7251 6667<br>www.yeatesdesign.co.uk                      |         |
|                                                                   |         |
| PROJECT : 5 HIGHFIELD GROVE<br>HIGHGATE, LONDON<br>N6 6 HN        |         |
| DRAWING : COMPARATIVE ELEVATION<br>WEST