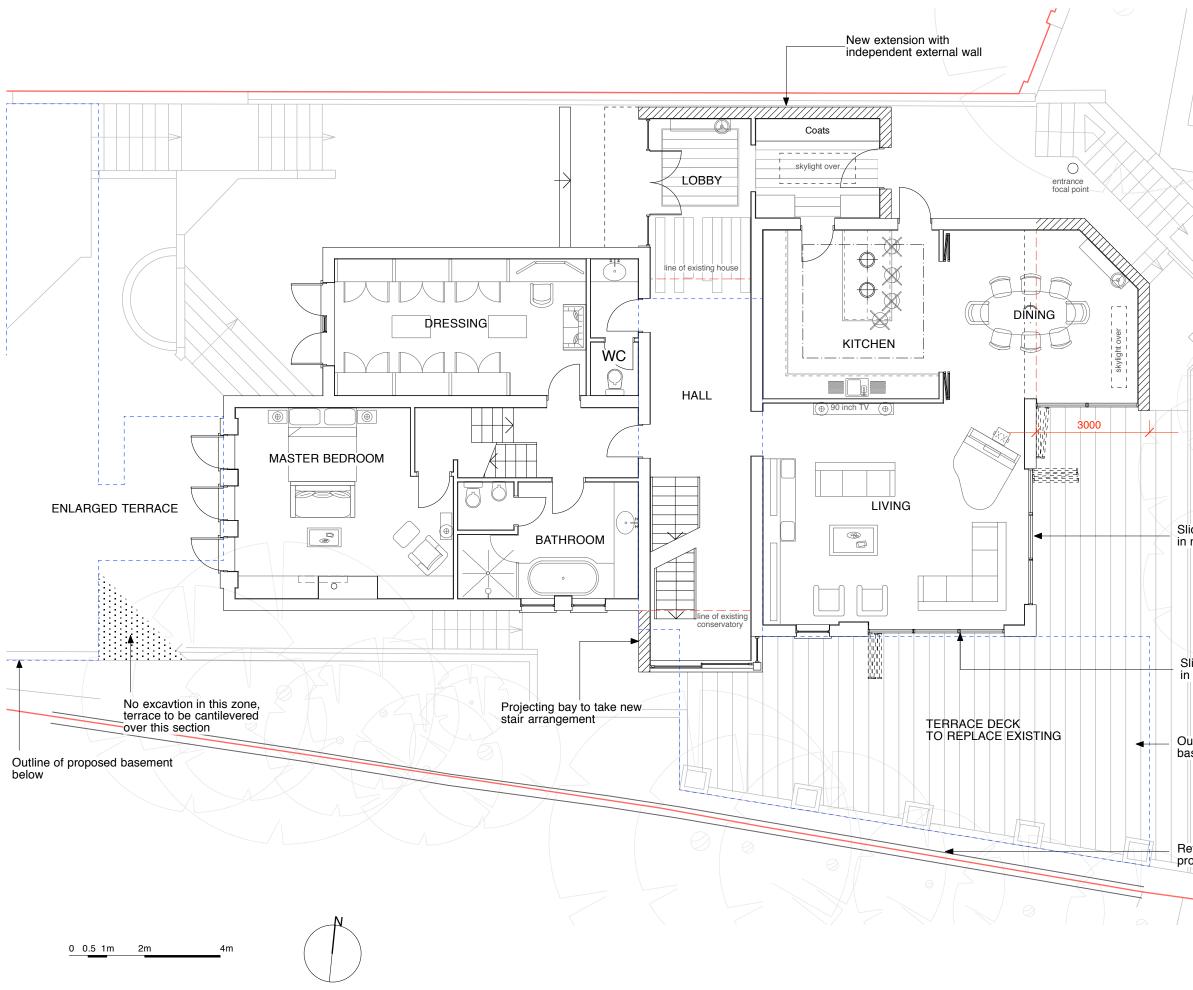

| $\langle \langle \rangle$              |                                                 |
|----------------------------------------|-------------------------------------------------|
|                                        |                                                 |
| BBQ                                    |                                                 |
|                                        |                                                 |
|                                        |                                                 |
|                                        |                                                 |
|                                        |                                                 |
|                                        |                                                 |
|                                        |                                                 |
|                                        |                                                 |
|                                        |                                                 |
|                                        |                                                 |
| ding folding doors                     |                                                 |
| new opening                            |                                                 |
|                                        |                                                 |
|                                        |                                                 |
|                                        |                                                 |
|                                        |                                                 |
| liding folding doors                   |                                                 |
| liding folding doors<br>linked opening | REVISION DATE                                   |
|                                        | Yeates Design LLP                               |
|                                        | 74 Clerkenwell Road<br>London EC1M 5QA          |
| utline of proposed                     | tel: 020 7251 6667                              |
| sement below                           | www.yeatesdesign.co.uk                          |
|                                        | PROJECT : 5 HIGHFIELD GROVE<br>HIGHGATE, LONDON |
|                                        | HIGHGATE, LONDON<br>N6 6 HN                     |
|                                        |                                                 |
| etaining wall to adjoining             | PROPOSED GROUND FLOOR PLAN                      |
| operty                                 | SCALE : 1:100 @ A3                              |
|                                        | DATE : JULY 2014 DWG NO. DWN BY :               |
|                                        | 548/P/012                                       |
|                                        | DRAWING STATUS : FOR INFORMATION                |
|                                        | FOR PLANNING FOR CONSTRUCTION                   |
|                                        |                                                 |
|                                        |                                                 |