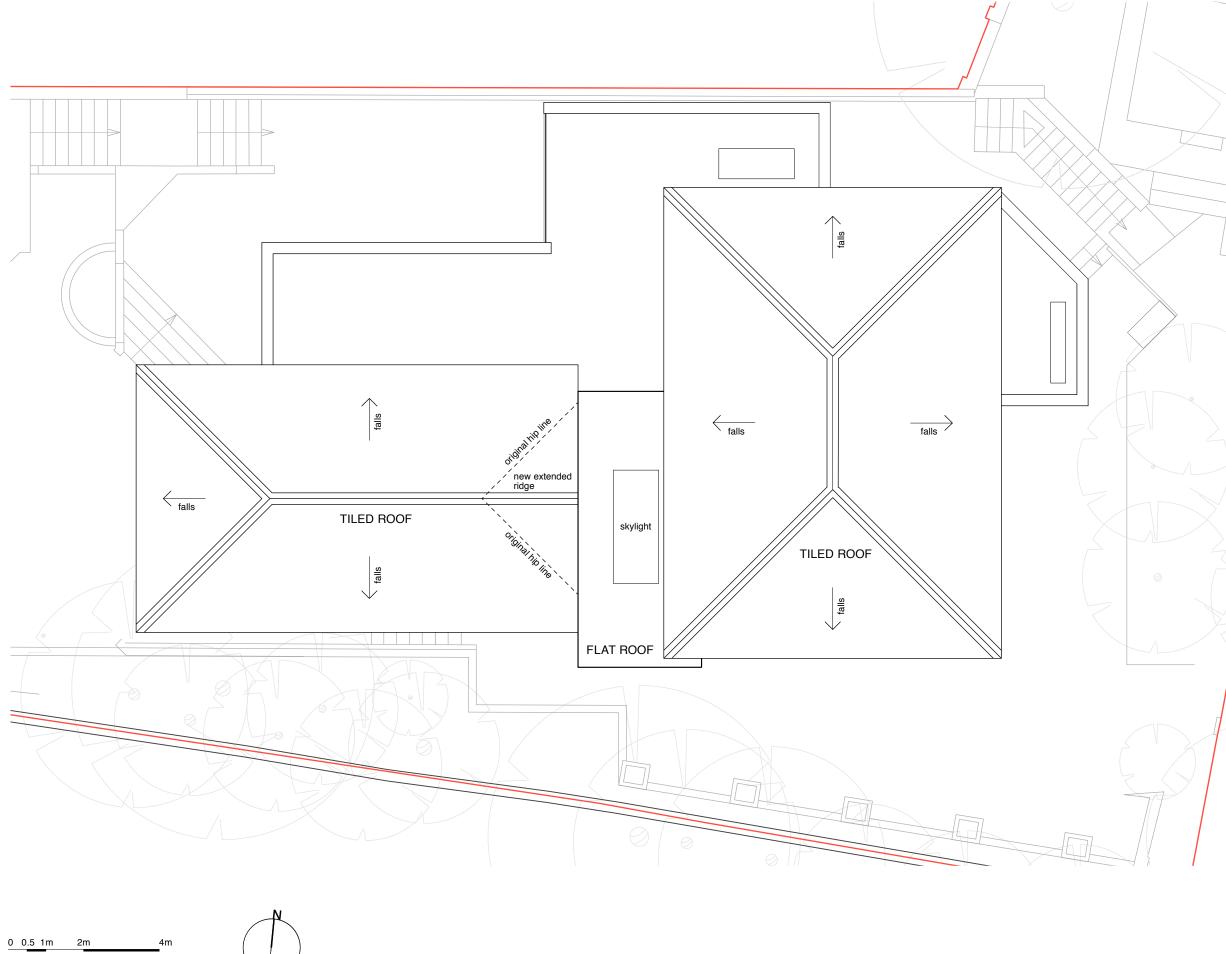

| DEVICION          |                                                            |           |    | DATE   |
|-------------------|------------------------------------------------------------|-----------|----|--------|
| REVISION          | Design 1                                                   |           |    |        |
| 74 Cle            | s Design L<br>erkenwell F                                  | load      |    | /      |
| tel: 02           | n EC1M 5<br>20 7251 66                                     | 67        |    |        |
| www.y             | veatesdesi                                                 | gn.co.uk  |    |        |
| PROJECT : g       | PROJECT : 5 HIGHFIELD GROVE<br>HIGHGATE, LONDON<br>N6 6 HN |           |    |        |
| DRAWING :         | DRAWING :<br>PROPOSED ROOF PLAN                            |           |    |        |
|                   | I:100 @ A                                                  |           |    |        |
| DATE :<br>DWG NO. | JULY 2014                                                  |           | DW | N BY : |
|                   | 548/P/014                                                  |           |    |        |
| DRAWING S         |                                                            | FOR INFOR |    |        |
|                   |                                                            | 2.1.00140 |    |        |
|                   |                                                            |           |    |        |