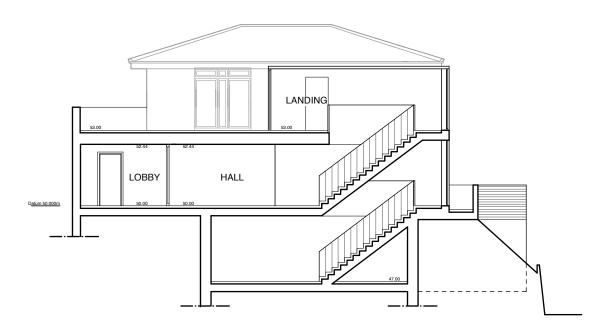

|
| Light Grey Facing bricks,<br>WH Colier Ltd, to front<br>terraces   | DWG NO. DWN BY : 548/P/016                                                                                  |
|                                                                    | DRAWING STATUS :     FOR INFORMATION       FOR PLANNING     FOR CONSTRUCTION                                |
| m 2m 4m                                                            |                                                                                                             |
|                                                                    |                                                                                                             |



Cross section A-A







Existing West Elevation (front)



## Proposed West Elevation (front)

| REVISION                                                          | DATE    |
|-------------------------------------------------------------------|---------|
| Yeates Design LLP                                                 | _       |
| 74 Clerkenwell Road                                               |         |
| London EC1M 5QA                                                   | ,<br>   |
| tel: 020 7251 6667<br>www.yeatesdesign.co.uk                      |         |
|                                                                   |         |
| PROJECT : 5 HIGHFIELD GROVE<br>HIGHGATE, LONDON<br>N6 6 HN        |         |
| DRAWING : COMPARATIVE ELEVATION<br>WEST                           |         |
| S