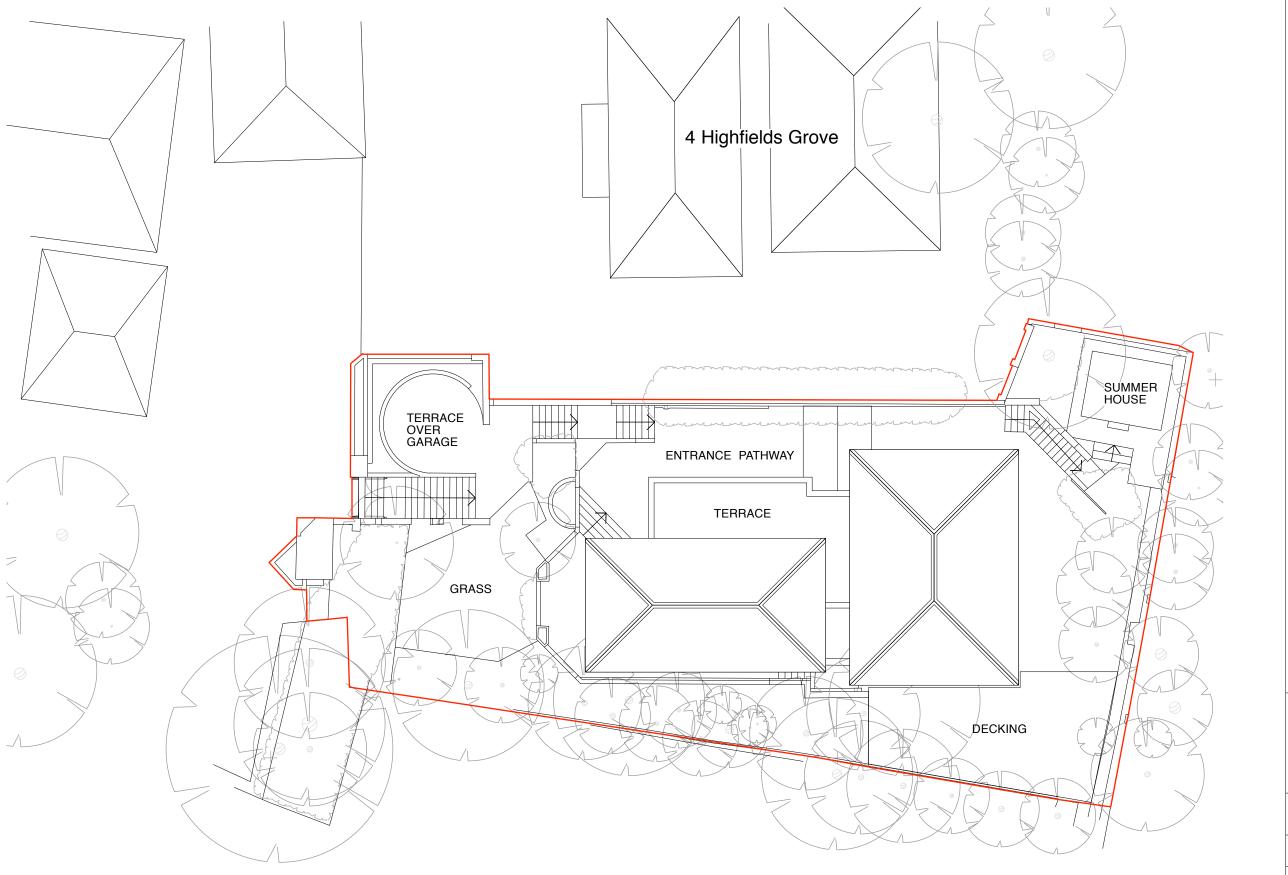

4m

| REVISION DATE                                              |
|------------------------------------------------------------|
| Yeates Design LLP                                          |
| 74 Clerkenwell Road<br>London EC1M 5QA                     |
| tel: 020 7251 6667<br>www.yeatesdesign.co.uk               |
| PROJECT : 5 HIGHFIELD GROVE<br>HIGHGATE, LONDON<br>N6 6 HN |
| DRAWING :<br>PROPOSED SITE PLAN                            |
| SCALE : 1:200 @ A3                                         |
| DATE : JULY 2014                                           |
| DWG NO. DWN BY : 548/P/009                                 |
| DRAWING STATUS : FOR INFORMATION                           |
| FOR PLANNING FOR CONSTRUCTION                              |
|                                                            |