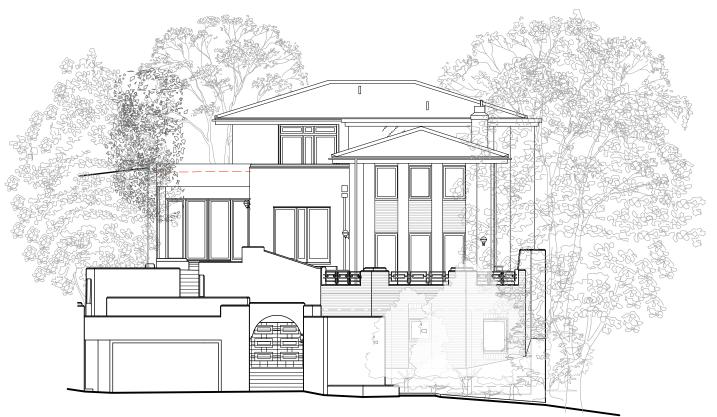

## Proposed West Elevation (front)

| REVISION                                                          | DATE    |
|-------------------------------------------------------------------|---------|
| Yeates Design LLP                                                 | _       |
| 74 Clerkenwell Road                                               |         |
| London EC1M 5QA                                                   | ,<br>   |
| tel: 020 7251 6667<br>www.yeatesdesign.co.uk                      |         |
|                                                                   |         |
| PROJECT : 5 HIGHFIELD GROVE<br>HIGHGATE, LONDON<br>N6 6 HN        |         |
| DRAWING : COMPARATIVE ELEVATION<br>WEST                           |         |
| SCALE : 1:150 @ A3                                                |         |
| DATE : JULY 2014                                                  |         |
| DWG NO. DW 548/P/018                                              | /N BY : |
|                                                                   |         |
| DRAWING STATUS : FOR INFORMATION                                  |         |
| DRAWING STATUS : FOR INFORMATION<br>FOR PLANNING FOR CONSTRUCTION |         |
| _                                                                 |         |