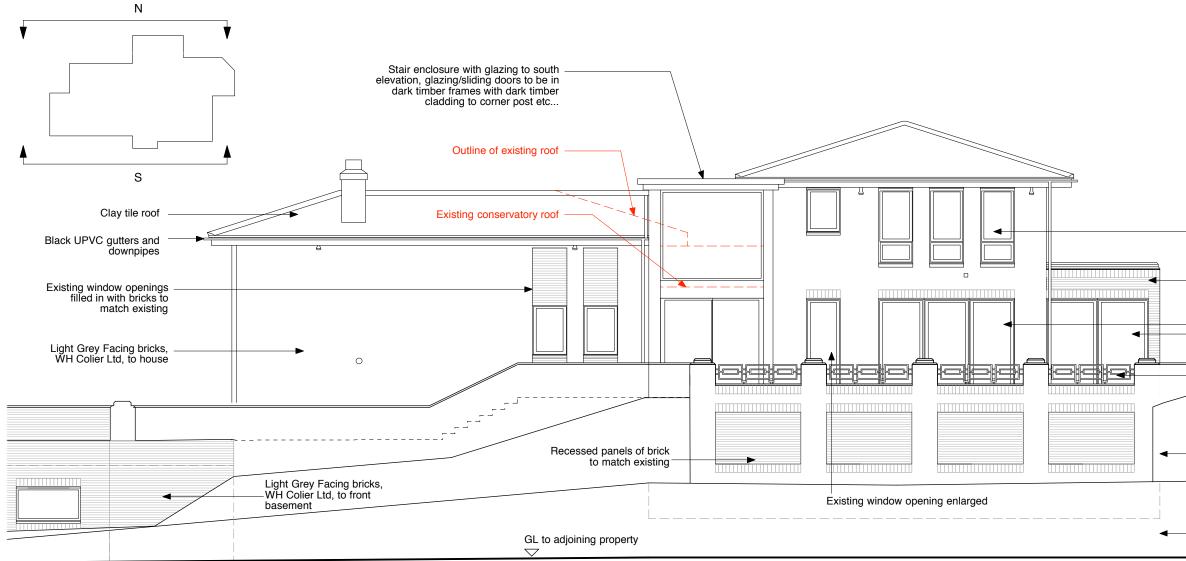

South Elevation

North Elevation

| Double glazed windows in dark timber frames                        |                                                                                                             |
|--------------------------------------------------------------------|-------------------------------------------------------------------------------------------------------------|
| Rear extension in light<br>grey facing bricks to match<br>existing |                                                                                                             |
| — Folding sliding doors in<br>— dark timber frames                 |                                                                                                             |
| Black railings to match<br>existing front railings                 |                                                                                                             |
| Outline of basement<br>— below, under existing<br>terrace<br>—     |                                                                                                             |
| <ul> <li>Retaining wall to adjoining<br/>property</li> </ul>       |                                                                                                             |
|                                                                    |                                                                                                             |
|                                                                    |                                                                                                             |
|                                                                    |                                                                                                             |
| of                                                                 | REVISION DATE                                                                                               |
| C gutters and                                                      | Yeates Design LLP<br>74 Clerkenwell Road<br>London EC1M 5QA<br>tel: 020 7251 6667<br>www.yeatesdesign.co.uk |
| Stone to front terraces/steps                                      | PROJECT : 5 HIGHFIELD GROVE<br>HIGHGATE, LONDON<br>N6 6 HN                                                  |
|                                                                    | DRAWING : PROPOSED ELEVATIONS<br>NORTH AND SOUTH                                                            |
|                                                                    | SCALE : 1:100 @ A3<br>DATE : JULY 2014                                                                      |
| Light Grey Facing bricks,<br>WH Colier Ltd, to front<br>terraces   | DWG NO. DWN BY : 548/P/016                                                                                  |
|                                                                    | DRAWING STATUS :     FOR INFORMATION       FOR PLANNING     FOR CONSTRUCTION                                |
| m 2m 4m                                                            |                                                                                                             |
|                                                                    |                                                                                                             |