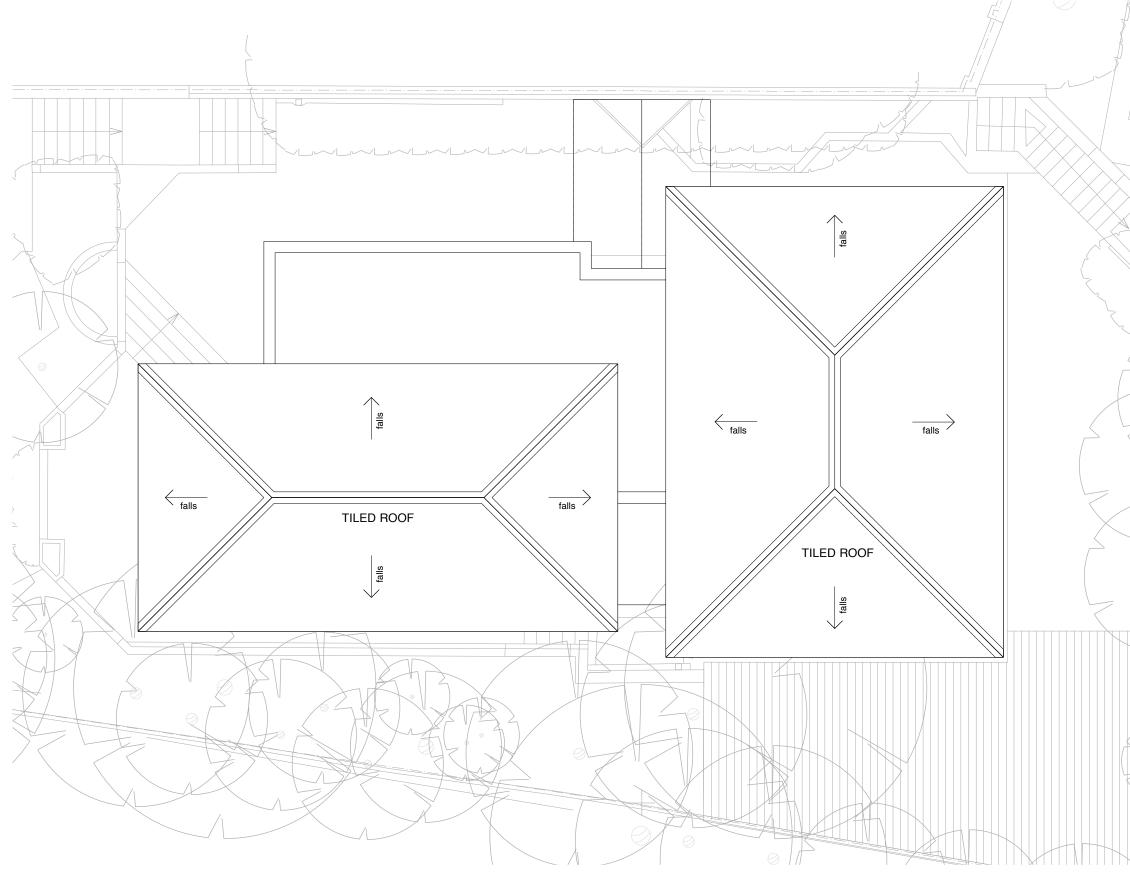

| m |
|---|
|   |
|   |
|   |
|   |
|   |
|   |
|   |
|   |
|   |
|   |
|   |
|   |
|   |
|   |
|   |

| REVISION DATE                                              |
|------------------------------------------------------------|
|                                                            |
| Yeates Design LLP                                          |
| 74 Clerkenwell Road<br>London EC1M 5QA                     |
| tel: 020 7251 6667<br>www.yeatesdesign.co.uk               |
| ,                                                          |
| PROJECT : 5 HIGHFIELD GROVE<br>HIGHGATE, LONDON<br>N6 6 HN |
| DRAWING :<br>EXISTING ROOF PLAN                            |
| SCALE : 1:100 @ A3                                         |
| DATE : JULY 2014                                           |
| DWG NO. DWN BY : 548/P/005                                 |
| DRAWING STATUS : FOR INFORMATION                           |
| FOR PLANNING FOR CONSTRUCTION                              |
|                                                            |
|                                                            |