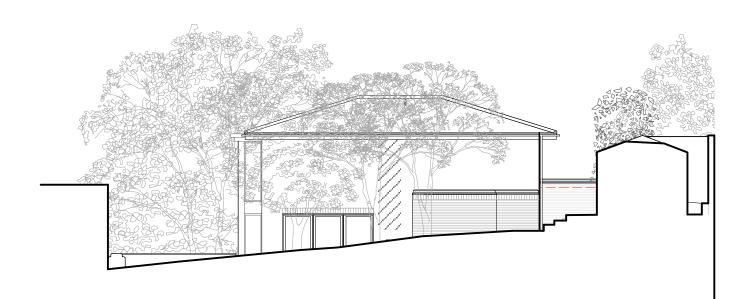

## Proposed West Elevation (front)

| REVISION                                                          | DATE    |
|-------------------------------------------------------------------|---------|
| Yeates Design LLP                                                 | _       |
| 74 Clerkenwell Road                                               |         |
| London EC1M 5QA                                                   | ,<br>   |
| tel: 020 7251 6667<br>www.yeatesdesign.co.uk                      |         |
|                                                                   |         |
| PROJECT : 5 HIGHFIELD GROVE<br>HIGHGATE, LONDON<br>N6 6 HN        |         |
| DRAWING : COMPARATIVE ELEVATION<br>WEST                           |         |
| SCALE : 1:150 @ A3                                                |         |
| DATE : JULY 2014                                                  |         |
| DWG NO. DW 548/P/018                                              | /N BY : |
|                                                                   |         |
| DRAWING STATUS : FOR INFORMATION                                  |         |
| DRAWING STATUS : FOR INFORMATION<br>FOR PLANNING FOR CONSTRUCTION |         |
| _                                                                 |         |