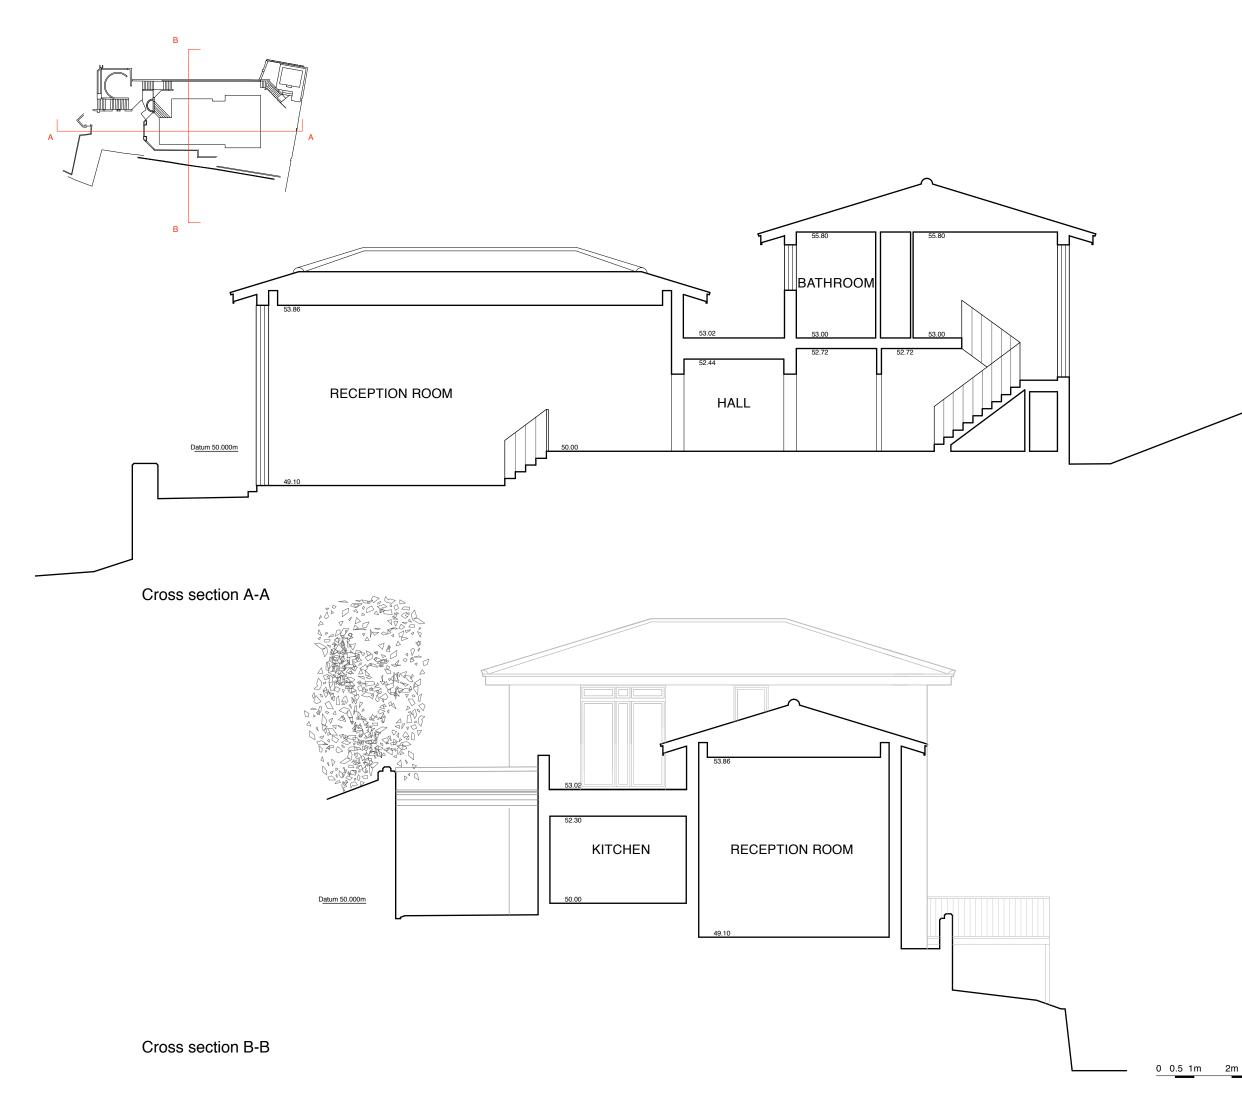

## South Elevation

t

| _                                            |
|----------------------------------------------|
|                                              |
|                                              |
|                                              |
|                                              |
|                                              |
|                                              |
|                                              |
|                                              |
|                                              |
|                                              |
|                                              |
|                                              |
|                                              |
|                                              |
|                                              |
|                                              |
| REVISION DATE                                |
|                                              |
| Yeates Design LLP<br>74 Clerkenwell Road     |
| London EC1M 5NL                              |
| tel: 020 7251 6667<br>www.yeatesdesign.co.uk |
| PROJECT :                                    |
| 5 HIGHFIELD GROVE<br>HIGHGATE N6 6HN         |
| DRAWING :<br>EXISTING CROSS SECTIONS         |
| SCALE : 1:100 @ A3                           |
| DATE : JULY 2014                             |
| DWG NO. DWN BY : 548/P/008                   |
| DRAWING STATUS : FOR TENDER                  |
| FOR PLANNING FOR CONSTRUCTION                |
|                                              |