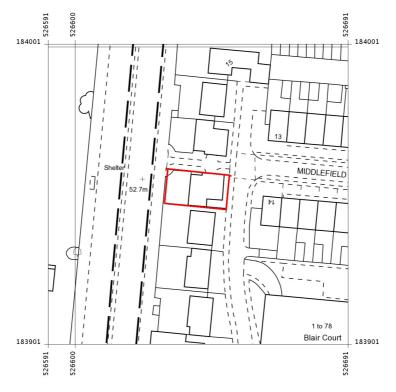

21, Middle Field, London NW8 6ND

Supplied by: Stanfords 18 Sep 2014 Stanfords Ordnance Survey Partner Licence: 100035409 Order Licence Reference: OI760037 Centre coordinates: 526641 183951