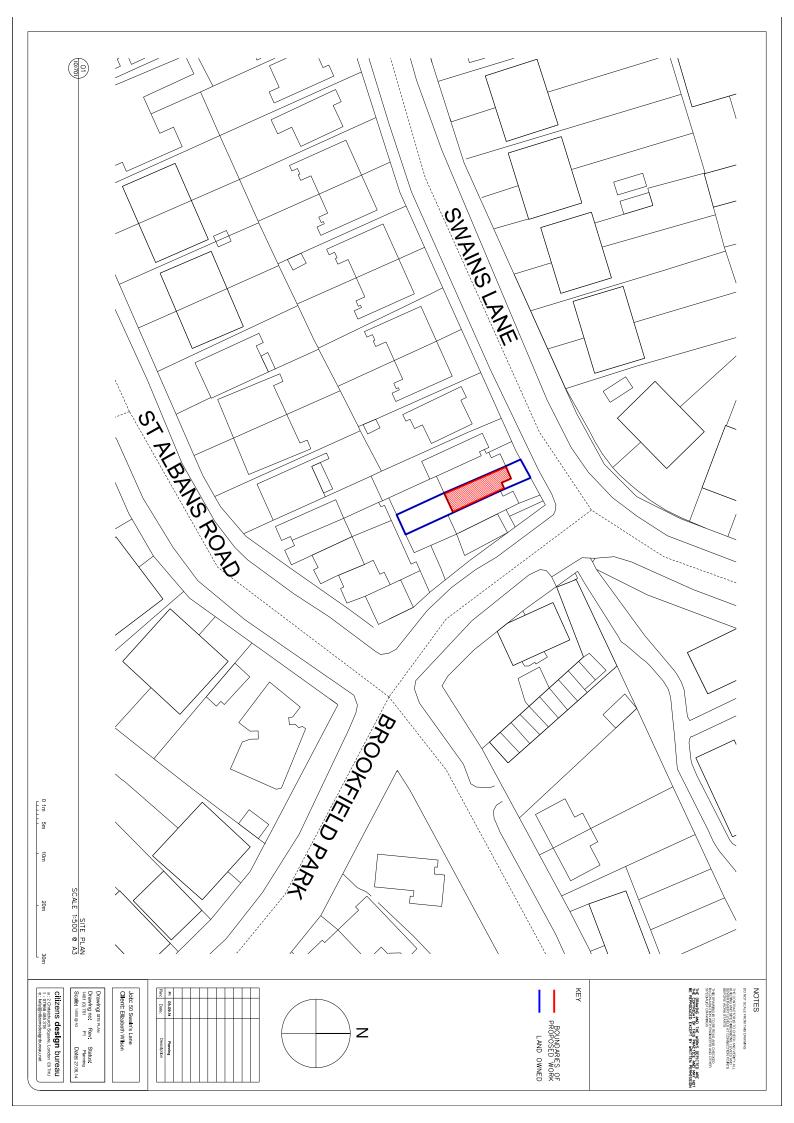

Job: 50 Swaln's Lane Client: Elizabeth Wilson

Planning Description

Rev: Date:

Drawing: Proposed Plan
Drawing no: Rev. Status:
1401 L(0) 110 P1 Planning
Callet: 100 @ A4 05.09.2014

citizens**design**bureau t: 07966 485 318 e: katy@citizensdesignbureau.net