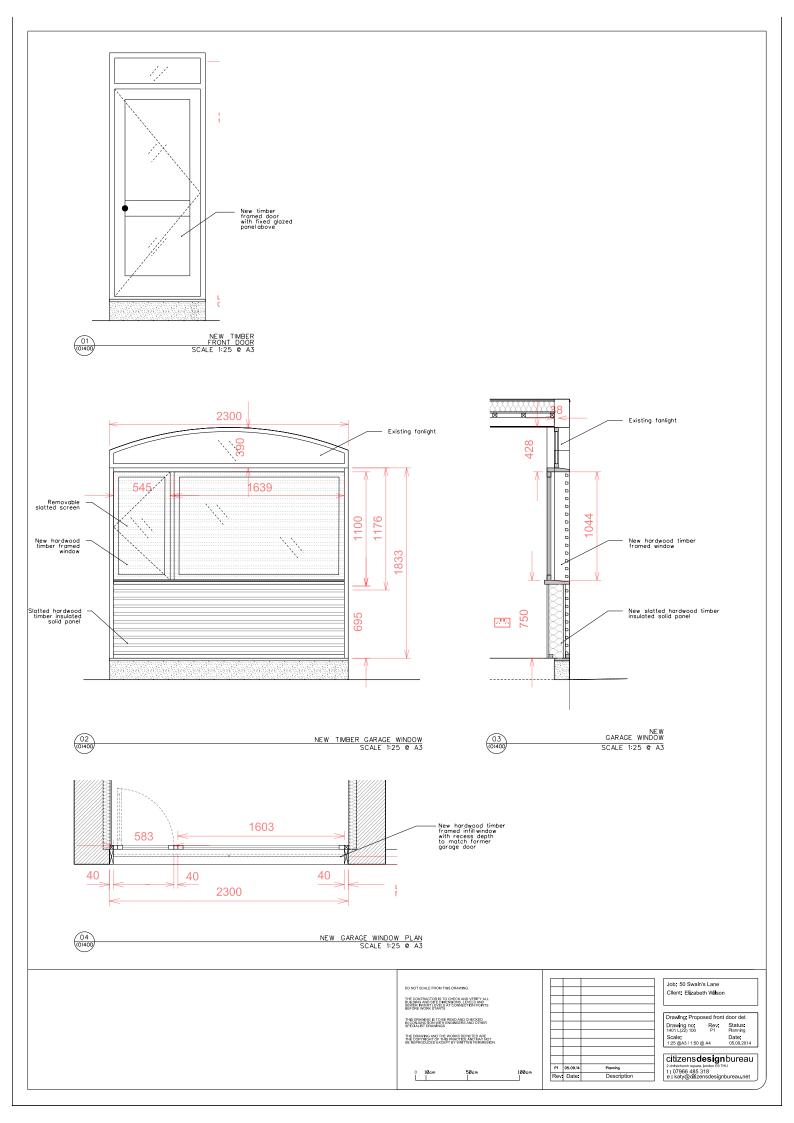

- 1. ALL WORKS TO COMPLY WITH THE CURRENT BUILDING REGULATIONS & CODES OF PRACTICE.
- 2. EXISTING FRONT ENTRANCE DOOR TO BE EXCHANGED FOR TIMBER FRAMED WITH DOUBLE GLAZED PANEL.
- 3. EXISTING GARAGE DOOR TO BE EXCHANGED FOR NEW TIMBER FRAMED WINDOW, DOUBLE GLAZED.