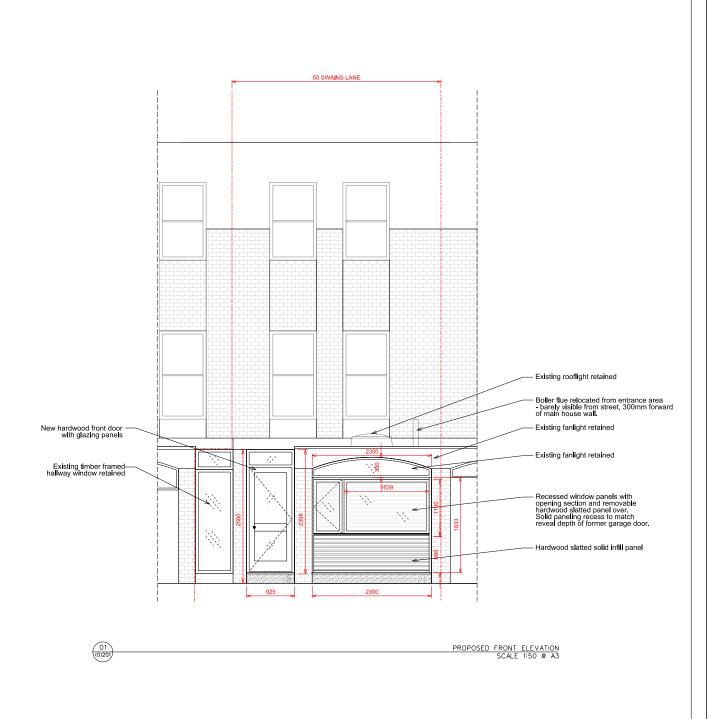

- 1. ALL WORKS TO COMPLY WITH THE CURRENT BUILDING REGULATIONS & CODES OF PRACTICE.
- 2. EXISTING FRONT ENTRANCE DOOR TO BE EXCHANGED FOR TIMBER FRAMED WITH DOUBLE GLAZED PANEL.
- 3. EXISTING GARAGE DOOR TO BE EXCHANGED FOR NEW TIMBER FRAMED WINDOW, DOUBLE GLAZED.