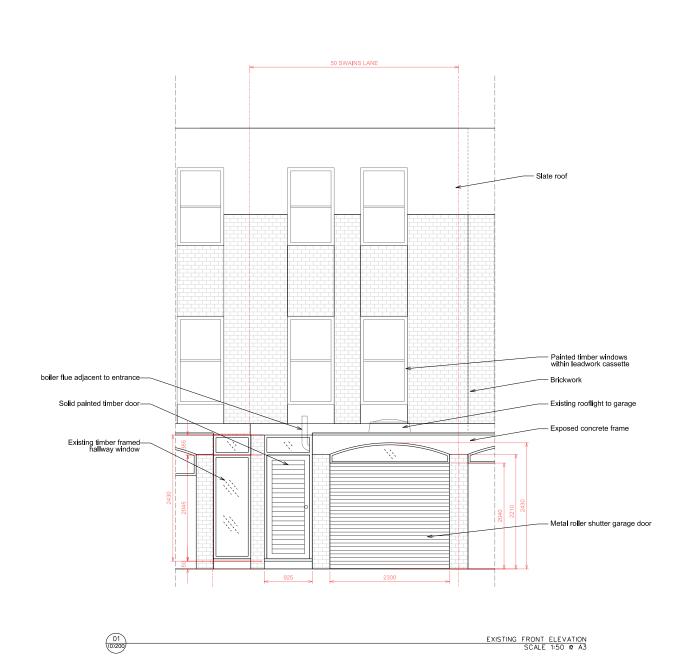

- 1. ALL WORKS TO COMPLY WITH THE CURRENT BUILDING REGULATIONS & CODES OF PRACTICE.
- 2. EXISTING FRONT ENTRANCE DOOR TO BE EXCHANGED FOR TIMBER FRAMED WITH DOUBLE GLAZED PANEL.
- 3. EXISTING GARAGE DOOR TO BE EXCHANGED FOR NEW TIMBER FRAMED WINDOW, DOUBLE GLAZED.