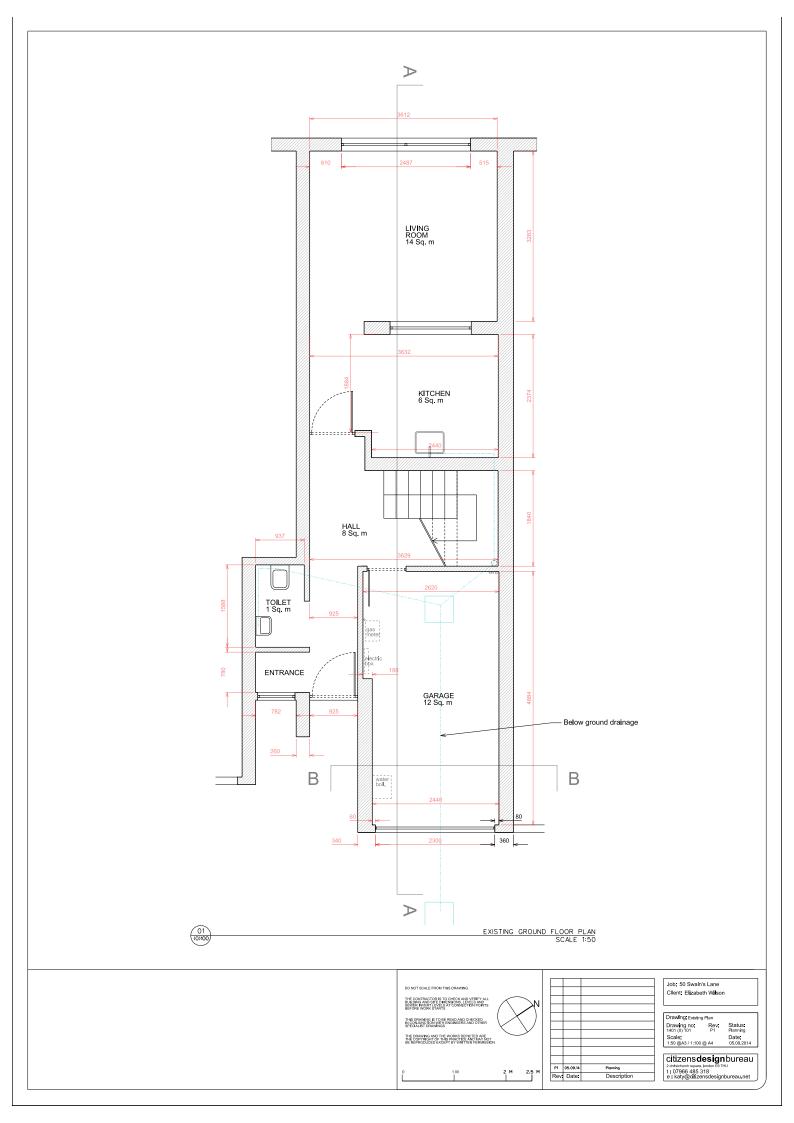

| DO NOT SCALE FROM THIS DRAWING  THE CONTRACTOR IS TO GREEK AND VIRRY ALL BURGAR AND THE POPULATIONS. LEVEL AND BEFORE WORK STARTS.  THE CONTRACT OF THE READ AND OTHER BEFORE WORK STARTS.  THE CONTRACT OF THE READ AND OTHER BEFORE WORK STARTS.  THE CONTRACT OF THE POPULATION AND AND BE REPROJECTED OF THE POPULATION AND AND AND BE REPROJECTED OF THE POPULATION AND AND AND AND AND AND AND AND AND AN |     | \\    |
|---------------------------------------------------------------------------------------------------------------------------------------------------------------------------------------------------------------------------------------------------------------------------------------------------------------------------------------------------------------------------------------------------------------------------------------------------------------------------------------------------------------------------------------------------------------------------------------------------------------------------------------------------------------------------------------------------------------------------------------------------------------------------------------------------------------------------------------------------------------------------------------------------------------------------------------------------------------------------------------------------------------------------------------------------------------------------------------------------------------------------------------------------------------------------------------------------------------------------------------------------------------------|-----|-------|
| 0 1 M                                                                                                                                                                                                                                                                                                                                                                                                                                                                                                                                                                                                                                                                                                                                                                                                                                                                                                                                                                                                                                                                                                                                                                                                                                                               | 2 M | 2.5 M |