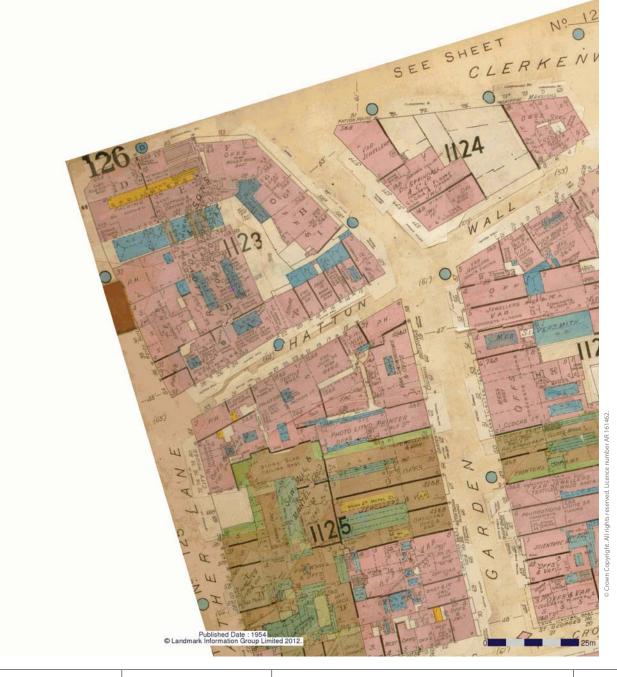

#### Note

- This drawing has been prepared in accordance with the scope of RPS's appointment with its client and is subject to the terms and conditions of that appointment. RPS accepts no liability for any use of this document other than by its client and only for the purposes for which it was prepared and provided.
- If received electronically it is the recipients responsibility to print to correct scale. Only written dimensions should be used.

Project 20-28 Hatton Wall

Title Goad Fire Insurance Map of 1954

Client Boultbee Brooks

Drawing Number
Figure 14
REV

00

Status
FINAL
Job Ref

JLQ0093

Drawn By
JP
Scale @ A4