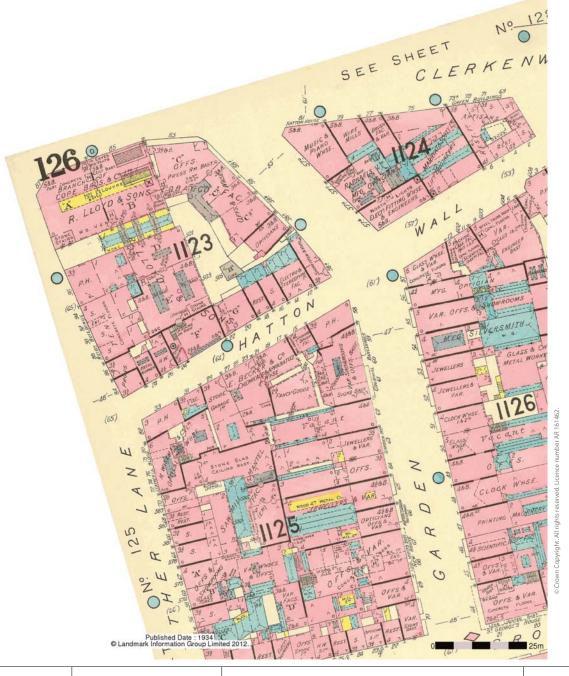

#### Note

- This drawing has been prepared in accordance with the scope of RPS's appointment with its client and is subject to the terms and conditions of that appointment. RPS accepts no liability for any use of this document other than by its client and only for the purposes for which it was prepared and provided
- If received electronically it is the recipients responsibility to print to correct scale. Only written dimensions should be used.

Project 20-28 Hatton Wall

Title Goad Fire Insurance Map of 1934

Client Boultbee Brooks

Drawing Number
Figure 13
REV

00

Status
FINAL
Job Ref

JLQ0093

JP
Scale @ A4