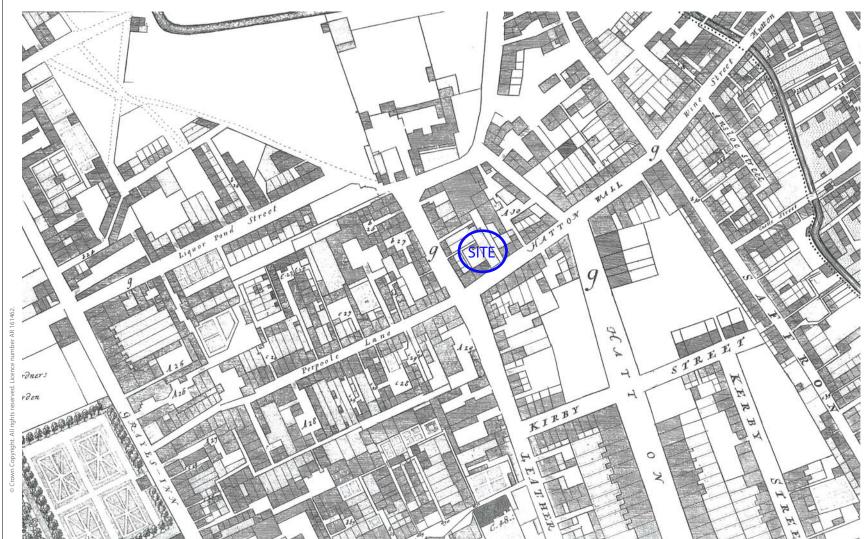

Project 20-28 Hatton Wall
Title Ogilby Map of 1676
Client Boultbee Brooks

Figure 9
REV
01

Status
FINAL
Job Ref

JLQ0093

JP
Scale @ A4

NTS

PM/Checked by RM

Date Created

17/06/2014

Approved Approved

Rocque's Map of 1745

- 1. This drawing has been prepared in accordance with the scope of RPS's appointment with its client and is subject to the terms and conditions of that appointment. RPS accepts no liability for any use of this document other than by its client and only for the purposes for which it was prepared and provided.
- If received electronically it is the recipients responsibility to print to correct scale. Only written dimensions should be used.