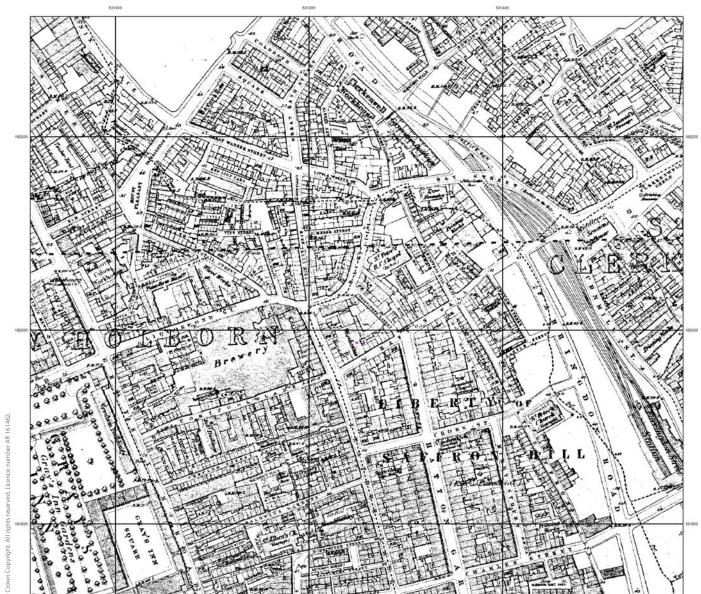

Project 20-28 Hatton Wall

Title OS 1st Edition 25" Map of 1877-1878

Client Boultbee Brooks

Drawing Number
Figure 11
REV

Status
FINAL
Job Ref

JLQ0093

Drawn By
JP
Scale @ A4

NTS

PM/Checked by RM

Date Created

17/06/2014

Approved
Approved

OS 1:2500 Map of 1916

© 2014 RPS Group

- 1. This drawing has been prepared in accordance with the scope of RPS's appointment with its client and is subject to the terms and conditions of that appointment. RPS accepts no liability for any use of this document other than
- If received electronically it is the recipients responsibility to print to correct scale. Only written dimensions should be used.