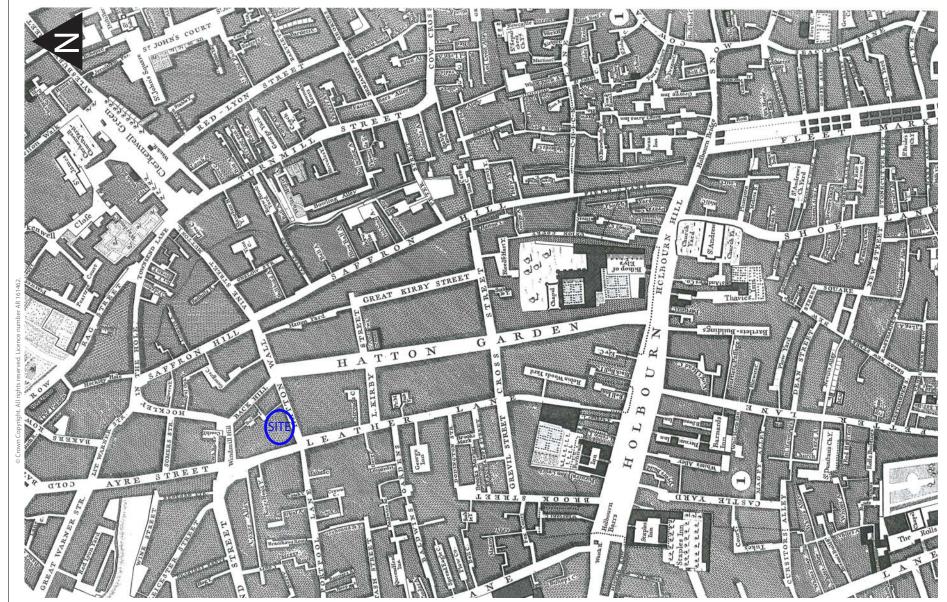

Project 20-28 Hatton Wall

Title

Rocque's map of 1745 **Boultbee Brooks** 

Drawing Number Figure 10

REV 01

Status FINAL Job Ref

JLQ0093

Drawn By Scale @ A4

NTS

PM/Checked by RM Date Created

17/06/2014

Approved

Approved

14 Cornhill, London, EC3V 3ND, United Kingdom T: 020 7280 3200 F: 020 72839248 W: www.rpsgroup.com

Client

OS 1<sup>st</sup> Edition map of 1877-1878