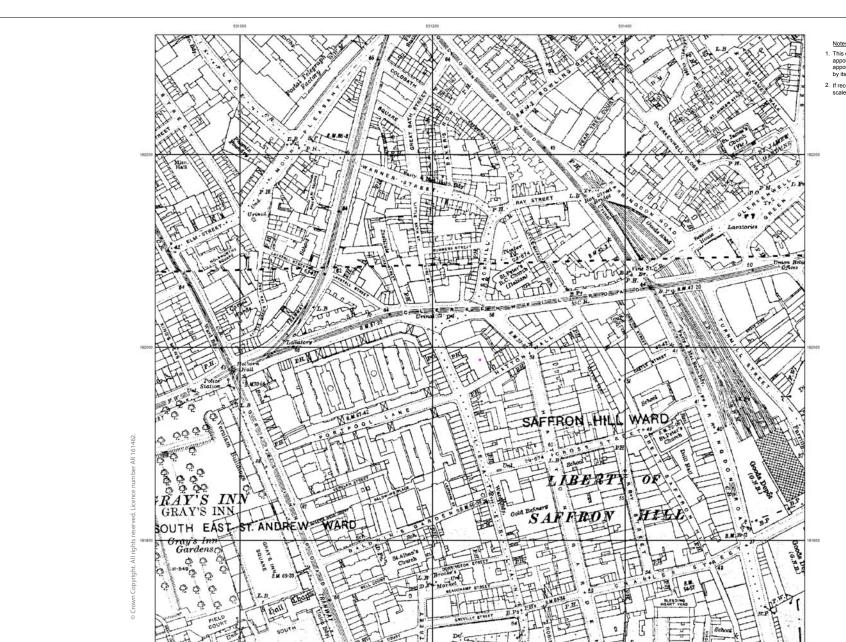

Project 20-28 Hatton Wall

OS 1:2500 Map 1916 Title Client **Boultbee Brooks** 

Drawing Number Figure 12

Status FINAL Job Ref

JLQ0093

Drawn By Scale @ A4

NTS

PM/Checked by RM Date Created

17/06/2014

Approved

Approved

Goad Fire Insurance map of 1934