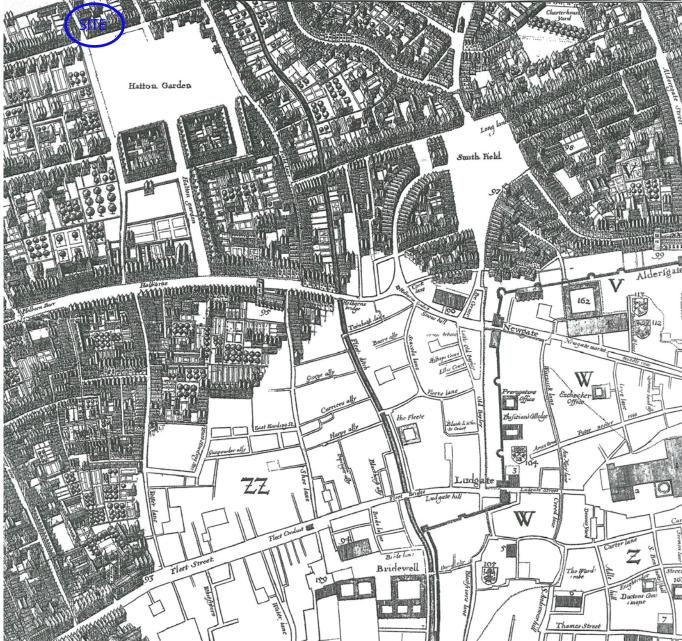

## FIGURE 8

T. Leake's Map of 1667

Notes

- This drawing has been prepared in accordance with the scope of RPS's appointment with its client and is subject to the terms and conditions of that appointment. RPS accepts no liability for any use of this document other than by its client and only for the purposes for which it was prepared and provided.
- If received electronically it is the recipients responsibility to print to correct scale. Only written dimensions should be used.





Project 20-28 Hatton Wall

Title T. Leake's Map of 1667

Client Boultbee Brooks

Drawing Number Figure 8 REV 01 Status
FINAL
Job Ref
JLQ0093
Approved
Approved

JP
Scale @ A4
NTS

PM/Checked by RM Date Created 17/06/2014



14 Cornhill, London, EC3V 3ND, United Kingdom T: 020 7280 3200 F: 020 72839248 W: www.rpsgroup.com



## FIGURE 9

Ogilby Map of 1676