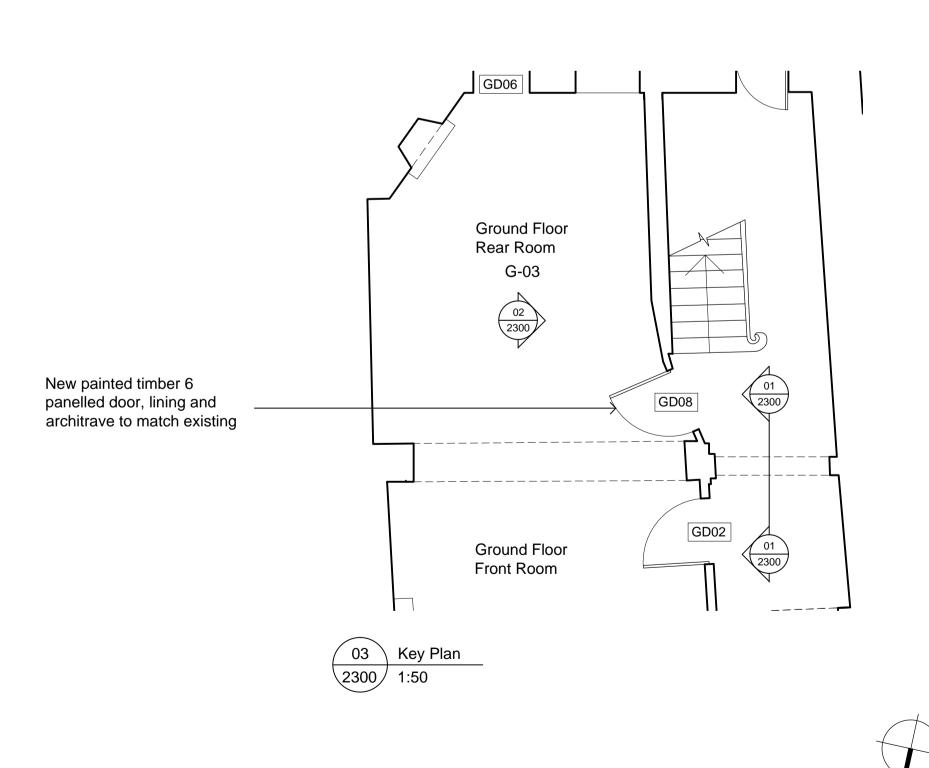

7 GREAT ORMOND STREET LONDON, W1

Ground Floor Rear Room & Hall Internal Elevations as Proposed

| Donald Insall Associates Chartered Architects and Historic Building Consultants |
|---------------------------------------------------------------------------------|
| 12 Devonshire Street, London W1G 7AB                                            |