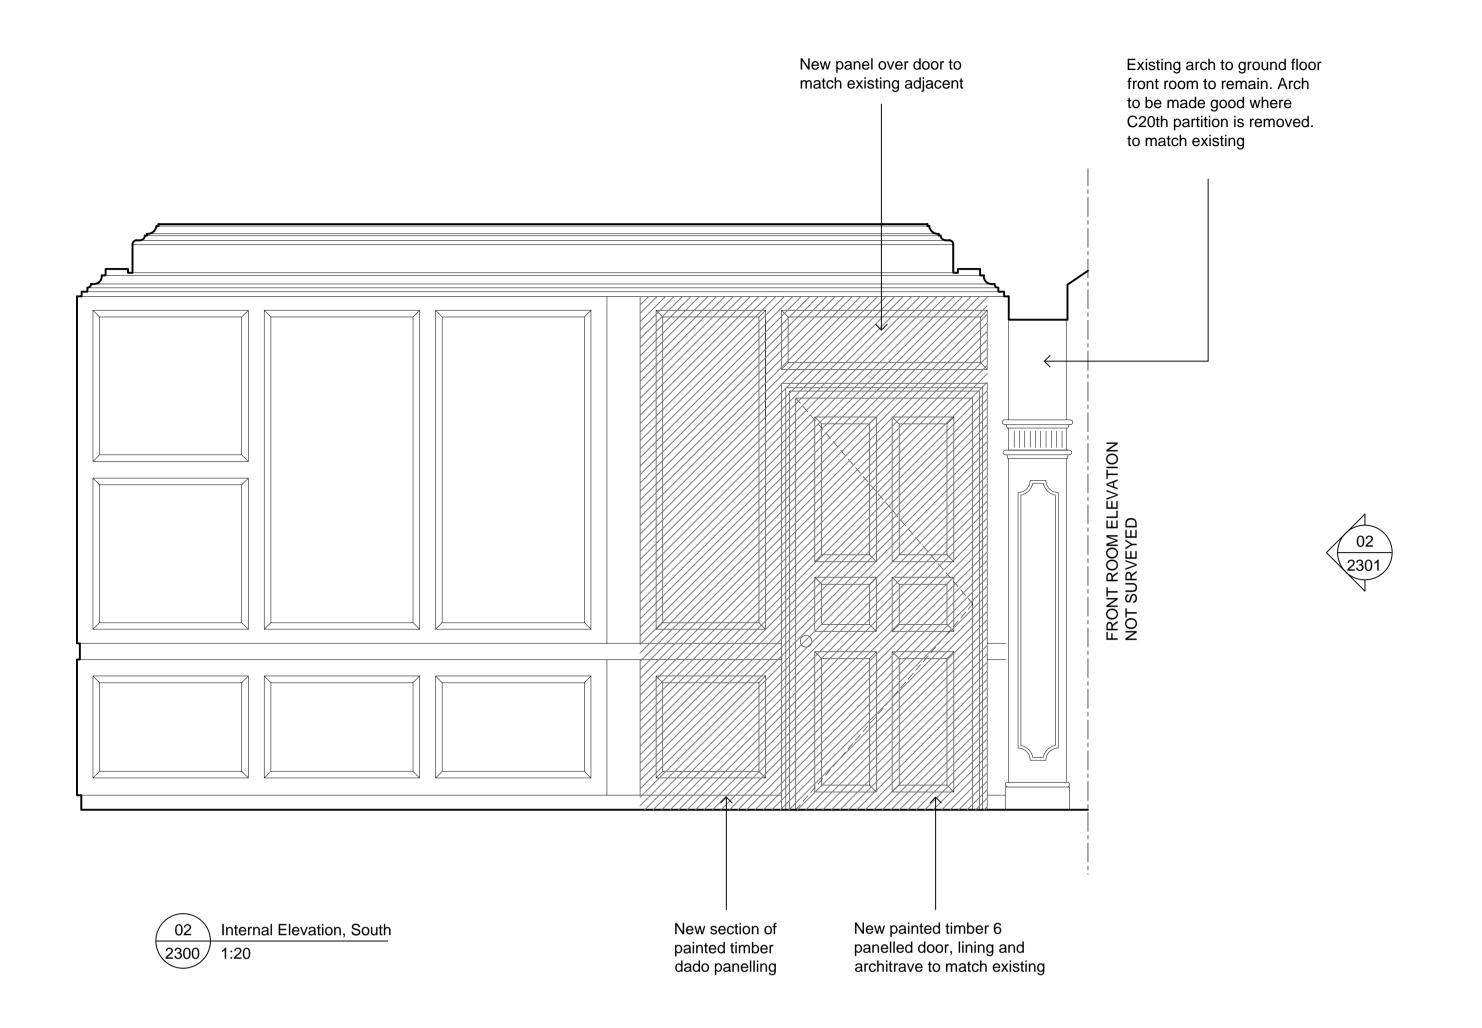

7 GREAT ORMOND STREET LONDON, W1

Ground Floor Rear Room & Hall Internal Elevations as Proposed

| Donald Insall Associates Chartered Architects and Historic Building Consultants |
|---------------------------------------------------------------------------------|
| 12 Devonshire Street, London W1G 7AB                                            |