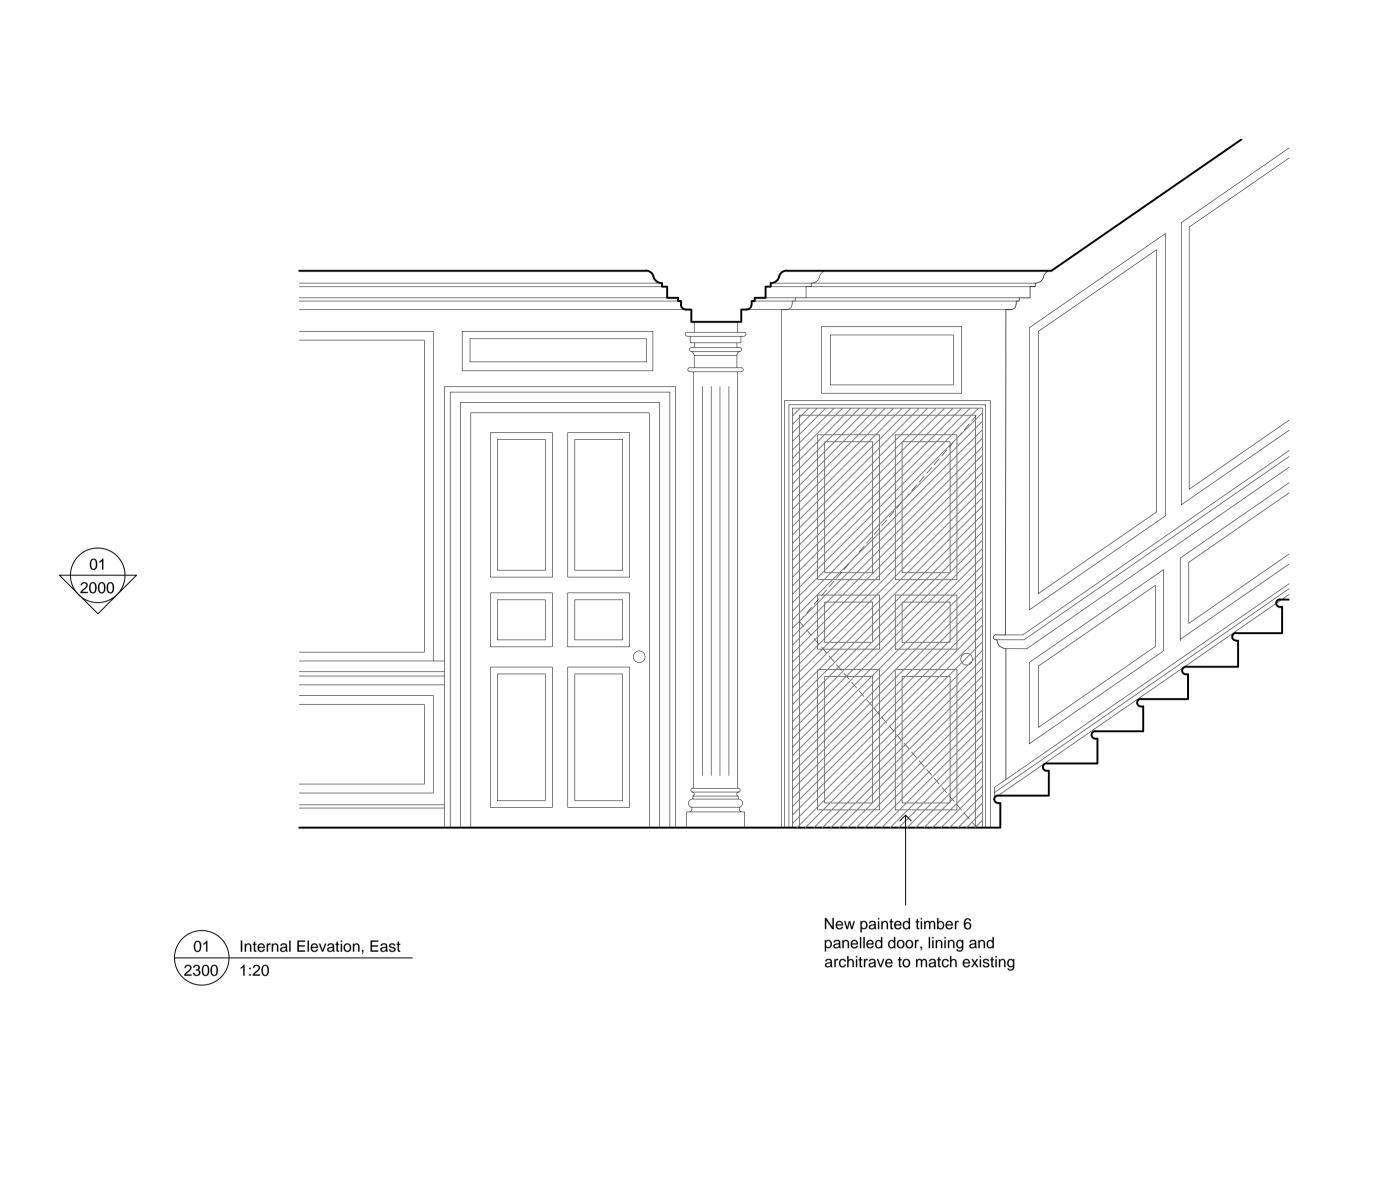

7 GREAT ORMOND STREET LONDON, W1

Ground Floor Rear Room & Hall Internal Elevations as Proposed

| Donald Insall Associates Chartered Architects and Historic Building Consultants |
|---------------------------------------------------------------------------------|
| 12 Devonshire Street, London W1G 7AB                                            |