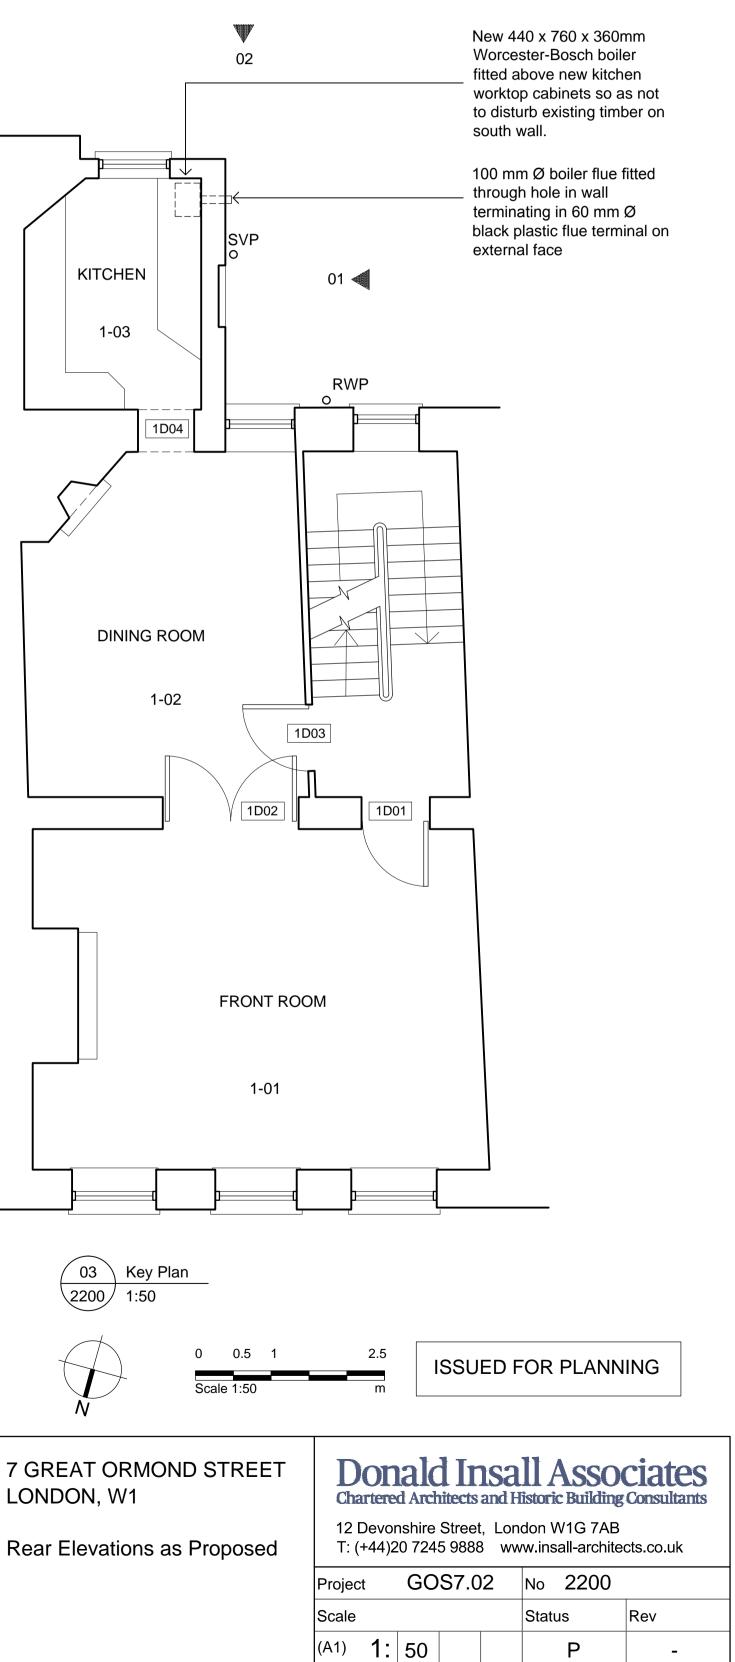

g</li> <li>M Measurement</li> <li>T Tender</li> <li>C Construction</li> <li>R Record</li> </ul> | 7<br>LC<br>R |
|-----|--------------------|-----|------|------------------------|--------------------------------------------------------------------------------------------------------------------------------------------------------------------------------------------------------------------------------------------------------------------|--------------|
| Rev | Date               | Dwn | Auth | Revision               | R Record                                                                                                                                                                                                                                                           |              |