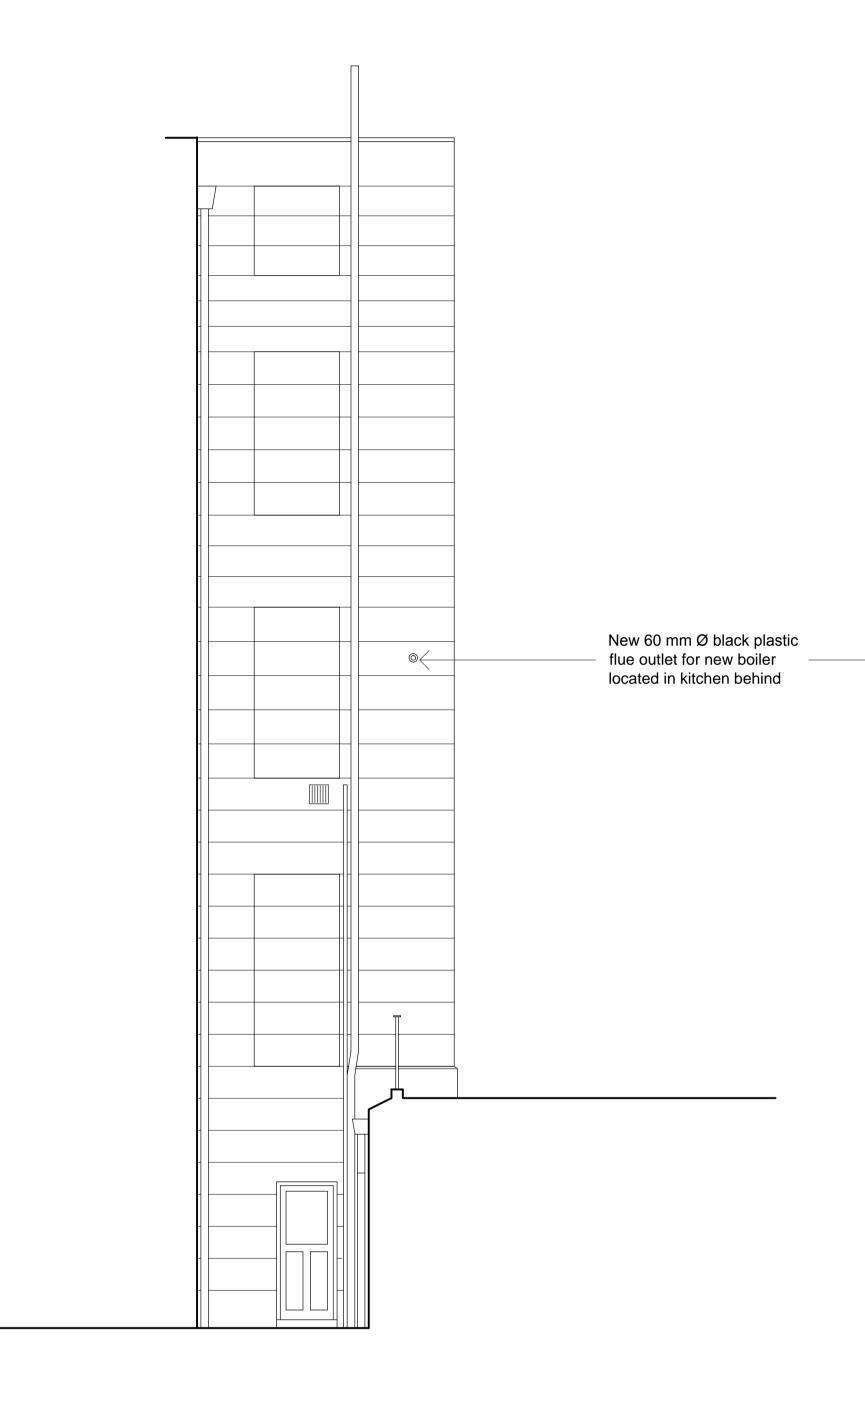

01 Rear External Elevation as Proposed

| Notes: |                                                                            |     |      |          |          |
|--------|----------------------------------------------------------------------------|-----|------|----------|----------|
| 1      | Any dwg format drawing is to be read only in conjunction with and at the   |     |      |          |          |
|        | scale of the accompanying pdf.                                             |     |      |          |          |
| 2      |                                                                            |     |      |          |          |
|        | All dimensions are to be checked on site by the contractor, scaling is for |     |      |          |          |
|        | Planning purposes only.                                                    |     |      |          |          |
|        | Unless otherwise indicated, all dimensions are in millimeters.             |     |      |          |          |
|        | All information on this drawing is to be read in conjunction with the      |     |      |          |          |
|        | relevant Donald Insall Associates specification and trade contractors'     |     |      |          |          |
|        | drawings and information by specialists.                                   |     |      |          |          |
| 3      | In the event of any query, please contact us immediately.                  |     |      |          |          |
| 4      | This drawing contains survey information by others and is to be used       |     |      |          |          |
|        | solely for the purposes for which it was issued.                           |     |      |          |          |
| ©      | 2014 DONALD INSALL ASSOCIATES LTD                                          | Rev | Date | Dwn Auth | Revision |