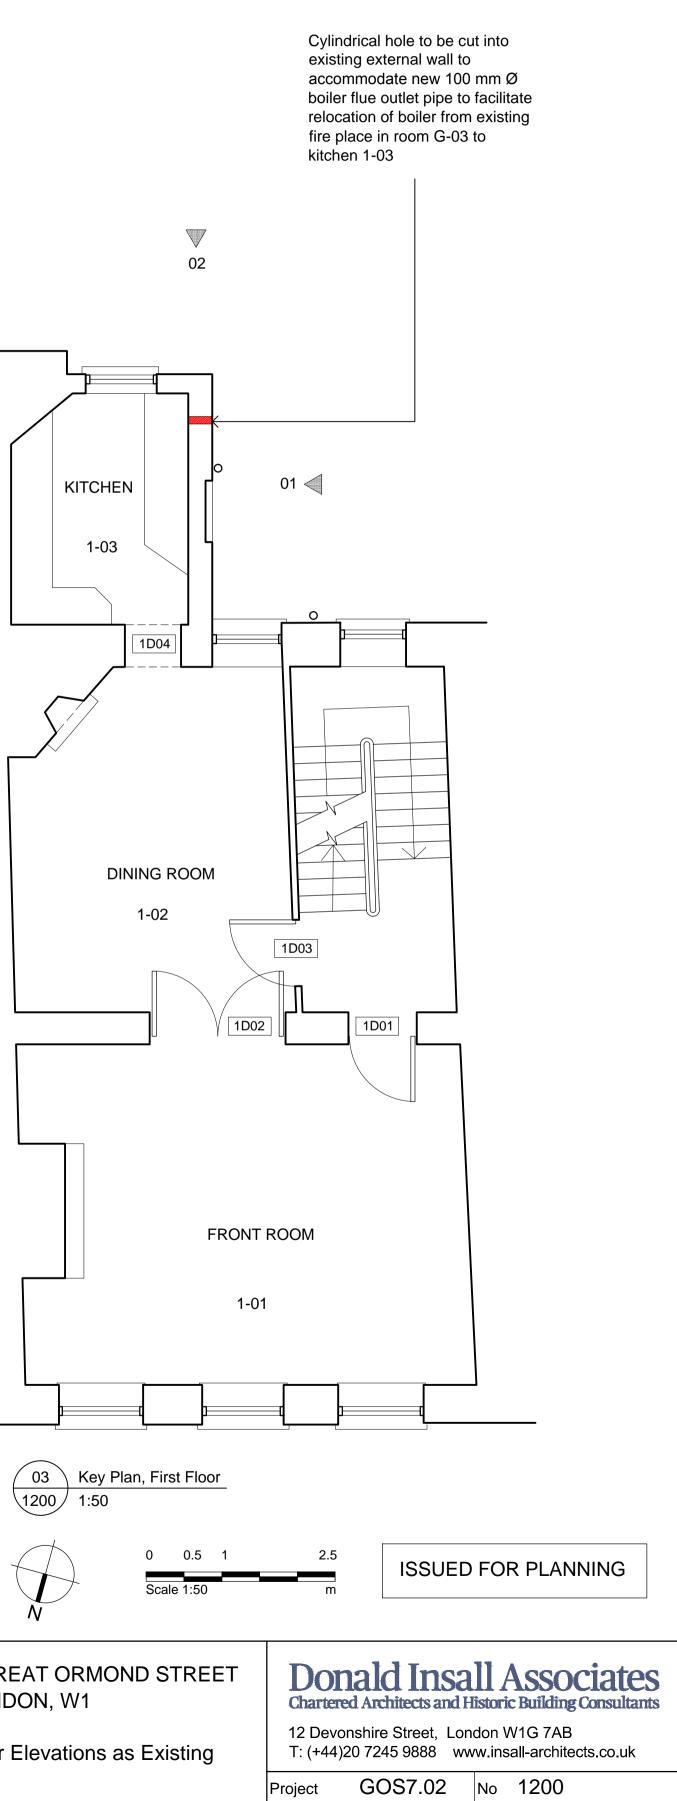

01 Rear External Elevation as Proposed 1200 1:50

| Notes:     |                                                                           |     |      |     |      |          |
|------------|---------------------------------------------------------------------------|-----|------|-----|------|----------|
|            | ny dwg format drawing is to be read only in conjunction with and at the   |     |      |     |      |          |
|            | cale of the accompanying pdf.                                             |     |      |     |      |          |
|            | tatus 'C' drawing (Construction):                                         |     |      |     |      |          |
| A          | Il dimensions are to be checked on site by the contractor, scaling is for |     |      |     |      |          |
| P          | lanning purposes only.                                                    |     |      |     |      |          |
| ι          | nless otherwise indicated, all dimensions are in millimeters.             |     |      |     |      |          |
|            | Il information on this drawing is to be read in conjunction with the      |     |      |     |      |          |
| re         | elevant Donald Insall Associates specification and trade contractors      |     |      |     |      |          |
|            | rawings and information by specialists.                                   |     |      |     |      |          |
| 3 Ir       | the event of any query, please contact us immediately.                    |     |      |     |      |          |
| <b>4</b> T | his drawing contains survey information by others and is to be used       |     |      |     |      |          |
|            | blely for the purposes for which it was issued.                           |     |      |     |      |          |
| © 20       | 14 DONALD INSALL ASSOCIATES LTD                                           | Rev | Date | Dwn | Auth | Revision |