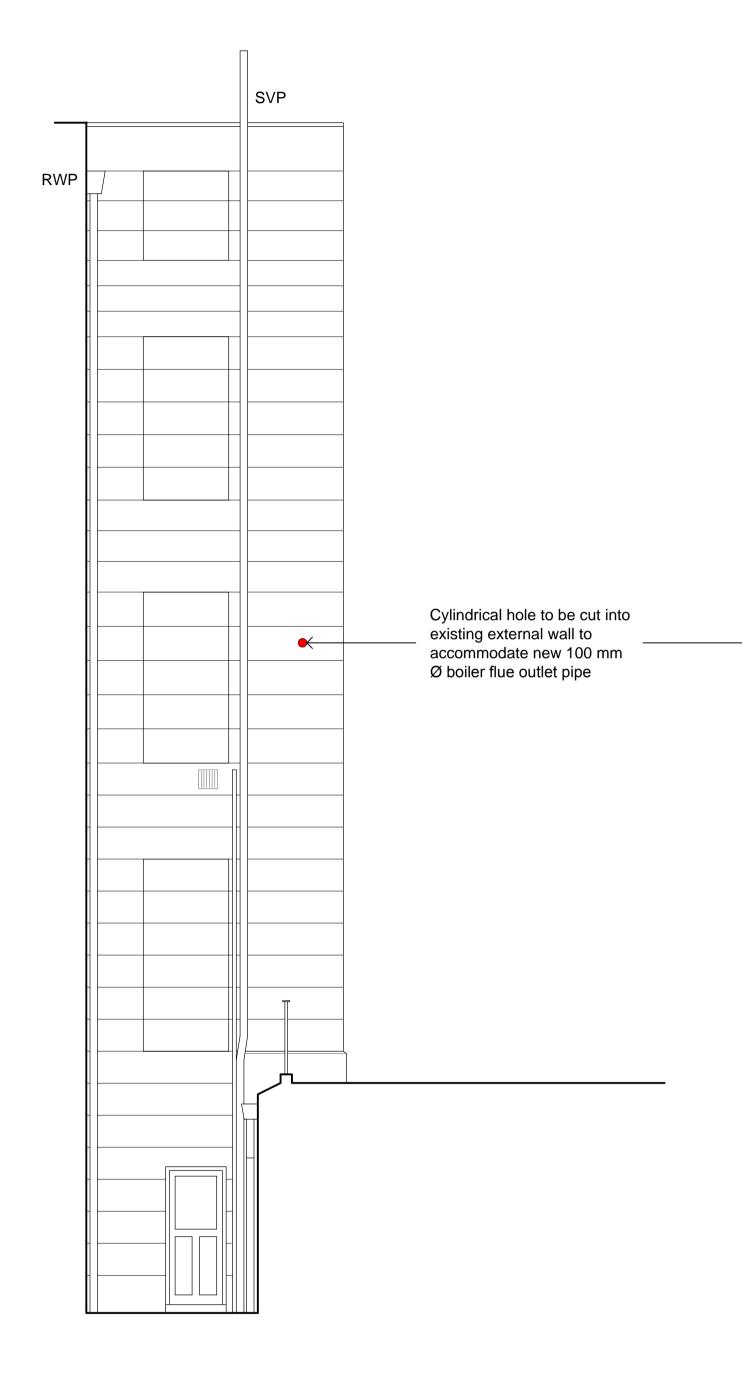

01 Rear External Elevation as Proposed 1200 1:50

| Notes:     |                                                                           |     |      |     |      |          |
|------------|---------------------------------------------------------------------------|-----|------|-----|------|----------|
|            | ny dwg format drawing is to be read only in conjunction with and at the   |     |      |     |      |          |
|            | cale of the accompanying pdf.                                             |     |      |     |      |          |
|            | tatus 'C' drawing (Construction):                                         |     |      |     |      |          |
| A          | Il dimensions are to be checked on site by the contractor, scaling is for |     |      |     |      |          |
| P          | lanning purposes only.                                                    |     |      |     |      |          |
| ι          | nless otherwise indicated, all dimensions are in millimeters.             |     |      |     |      |          |
|            | Il information on this drawing is to be read in conjunction with the      |     |      |     |      |          |
| re         | elevant Donald Insall Associates specification and trade contractors      |     |      |     |      |          |
|            | rawings and information by specialists.                                   |     |      |     |      |          |
| 3 Ir       | the event of any query, please contact us immediately.                    |     |      |     |      |          |
| <b>4</b> T | his drawing contains survey information by others and is to be used       |     |      |     |      |          |
|            | blely for the purposes for which it was issued.                           |     |      |     |      |          |
| © 20       | 14 DONALD INSALL ASSOCIATES LTD                                           | Rev | Date | Dwn | Auth | Revision |