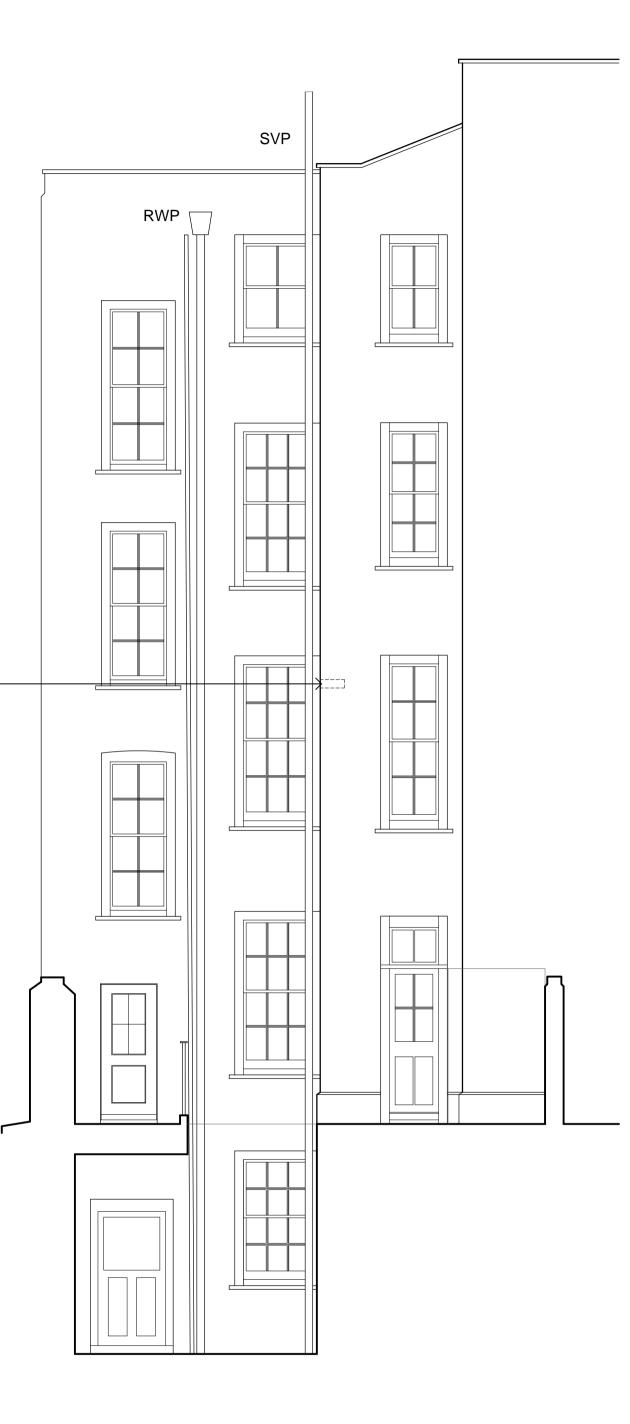

01 Rear External Elevation as Proposed 1200 1:50

| Notes:     |                                                                           |     |      |     |      |          |
|------------|---------------------------------------------------------------------------|-----|------|-----|------|----------|
|            | ny dwg format drawing is to be read only in conjunction with and at the   |     |      |     |      |          |
|            | cale of the accompanying pdf.                                             |     |      |     |      |          |
|            | tatus 'C' drawing (Construction):                                         |     |      |     |      |          |
| A          | Il dimensions are to be checked on site by the contractor, scaling is for |     |      |     |      |          |
| P          | lanning purposes only.                                                    |     |      |     |      |          |
| ι          | nless otherwise indicated, all dimensions are in millimeters.             |     |      |     |      |          |
|            | Il information on this drawing is to be read in conjunction with the      |     |      |     |      |          |
| re         | elevant Donald Insall Associates specification and trade contractors      |     |      |     |      |          |
|            | rawings and information by specialists.                                   |     |      |     |      |          |
| 3 Ir       | the event of any query, please contact us immediately.                    |     |      |     |      |          |
| <b>4</b> T | his drawing contains survey information by others and is to be used       |     |      |     |      |          |
|            | blely for the purposes for which it was issued.                           |     |      |     |      |          |
| © 20       | 14 DONALD INSALL ASSOCIATES LTD                                           | Rev | Date | Dwn | Auth | Revision |