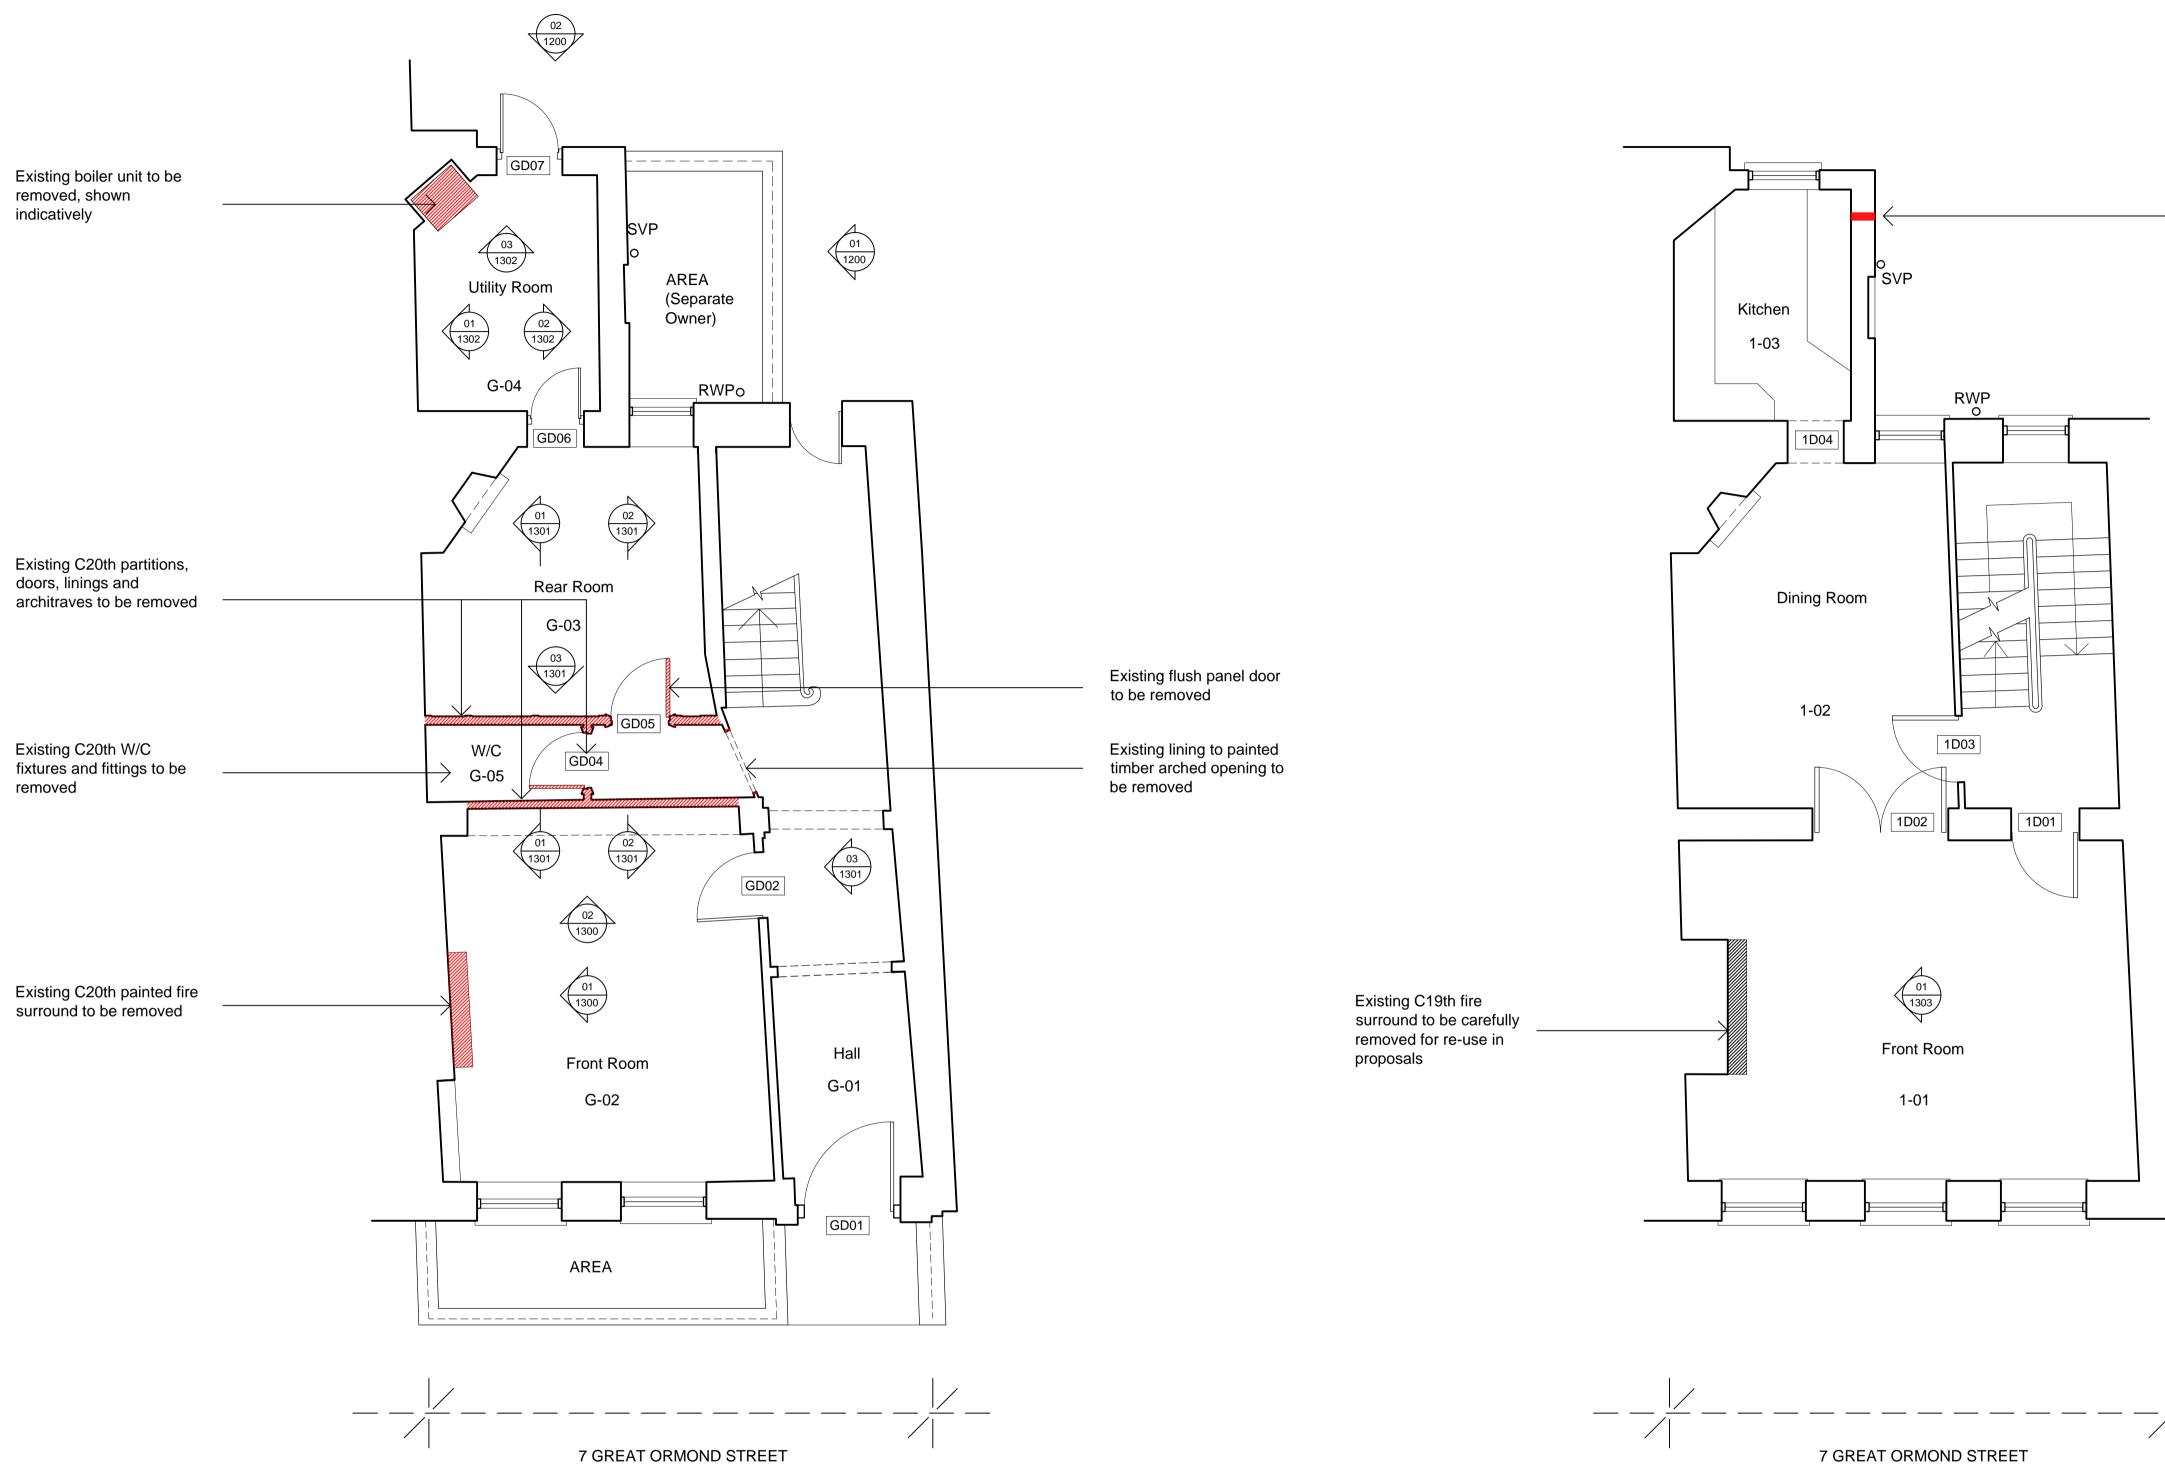

| Rev Date Dwn Auth Revision R Record |
|-------------------------------------|
|-------------------------------------|

New hole to be cut into external wall to facilitate installation of boiler flue in proposals to facilitate relocation of boiler from existing fire place in G-04 to kitchen 1-03

To Be Removed

ISSUED FOR PLANNING

To Be Salvaged for Re-use

\_\_\_\_

7 GREAT ORMOND STREET LONDON, W1

Ground and First Floor Plan as Existing

Donald Insall Associates Chartered Architects and Historic Building Consultants 12 Devonshire Street, London W1G 7AB T: (+44)20 7245 9888 www.insall-architects.co.uk