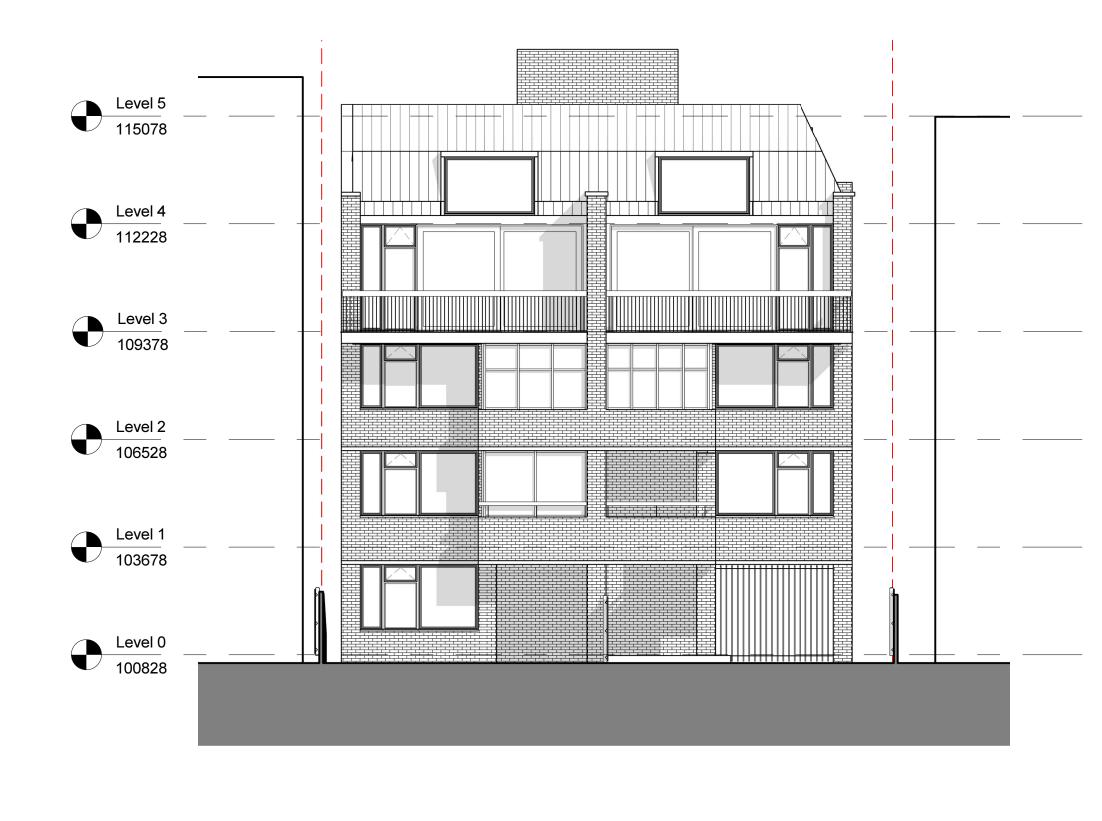

## PROPOSED ELEVATIONS

| SCALE   | 1 : 100@ A3 | DRAWN BY   |      |  |
|---------|-------------|------------|------|--|
| DATE    | 2014.03.14  | CHECKED BY |      |  |
| JOB No. | 1034        | DWG 1 A202 | REV. |  |
| STAGE   | INFORMATION |            |      |  |