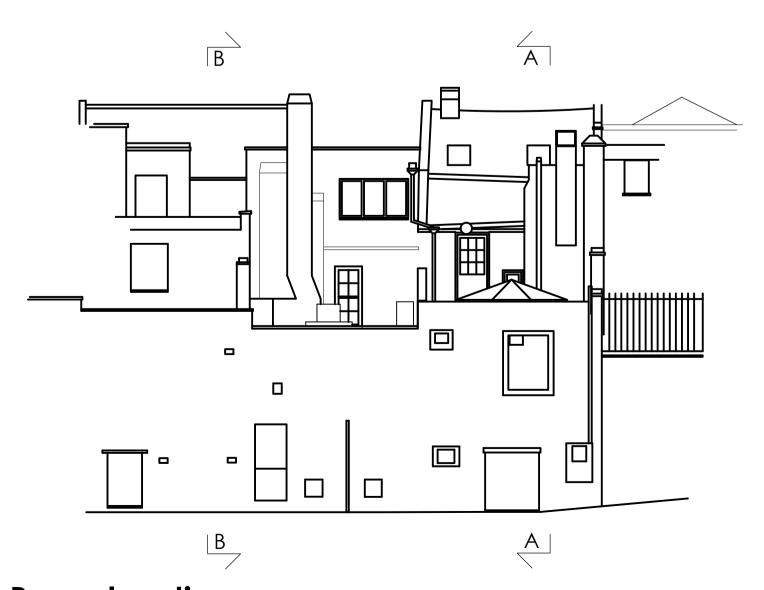

## existing rear elevations

Sectional elevation A-A

Sectional elevation B-B

Rear elevation

20 M

15

ALL DIMENSIONS TO BE CHECKED ON SITE.

DO NOT SCALE FROM THIS DRAWING EXCEPT FOR THI PURPOSES OF LOCAL AUTHORITY PLANNING

Sectional elevation A-A

Sectional elevation B-B