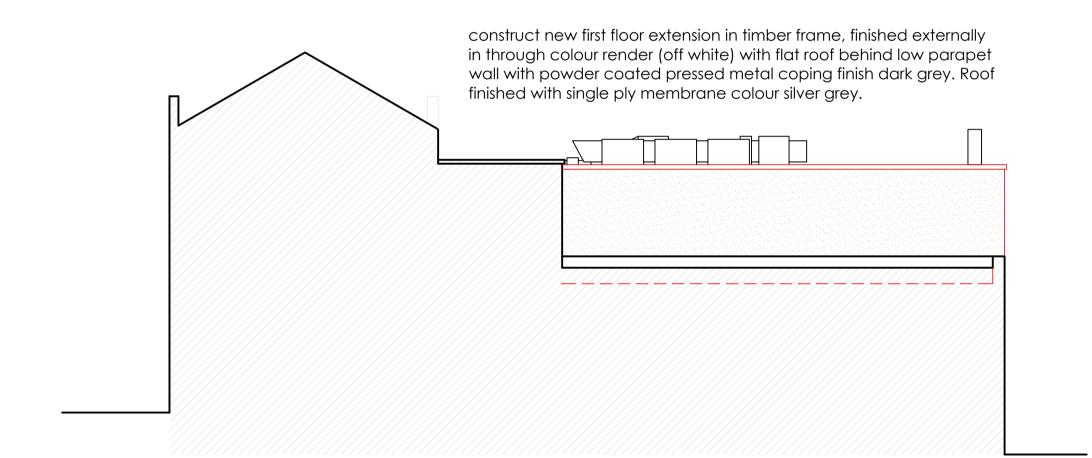

## proposed rear elevations scale - 1:100 @ A1 / 1:200 @ A3 construct new first floor extension in timber frame, finished externally in through colour render (off white) with flat roof behind low parapet wall with powder coated pressed metal coping finish dark grey. Roof finished with single ply membrane colour silver grey.