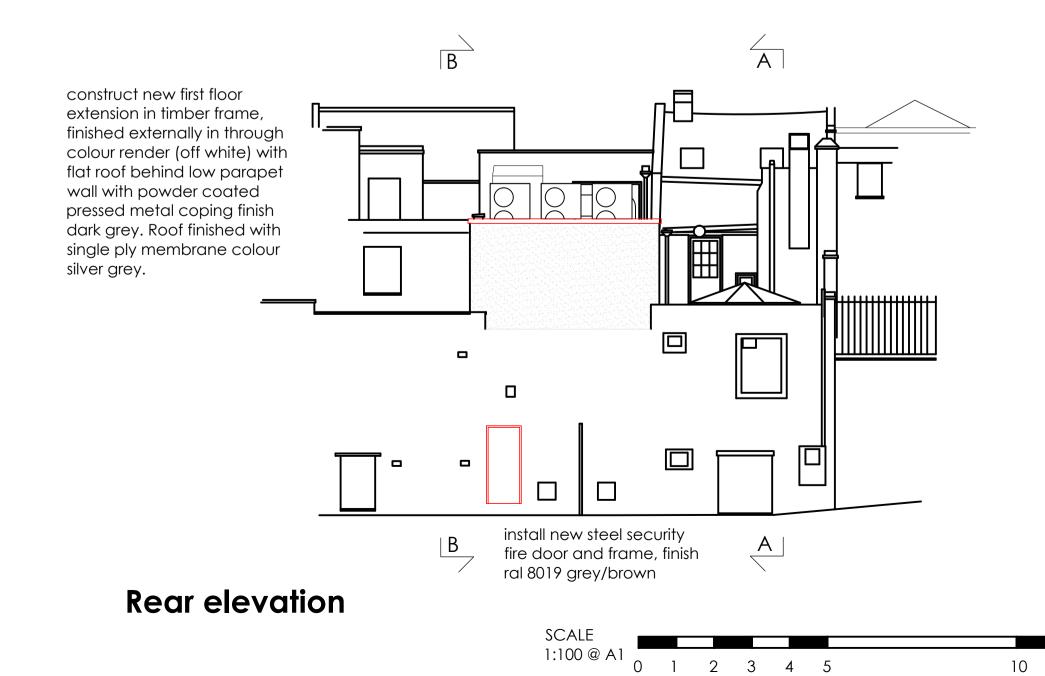

## proposed rear elevations scale - 1:100 @ A1 / 1:200 @ A3 construct new first floor extension in timber frame, finished externally in through colour render (off white) with flat roof behind low parapet wall with powder coated pressed metal coping finish dark grey. Roof finished with single ply membrane colour silver grey.

## existing rear elevations

Sectional elevation A-A

Sectional elevation B-B

Rear elevation

20 M

15

ALL DIMENSIONS TO BE CHECKED ON SITE.

DO NOT SCALE FROM THIS DRAWING EXCEPT FOR THI PURPOSES OF LOCAL AUTHORITY PLANNING