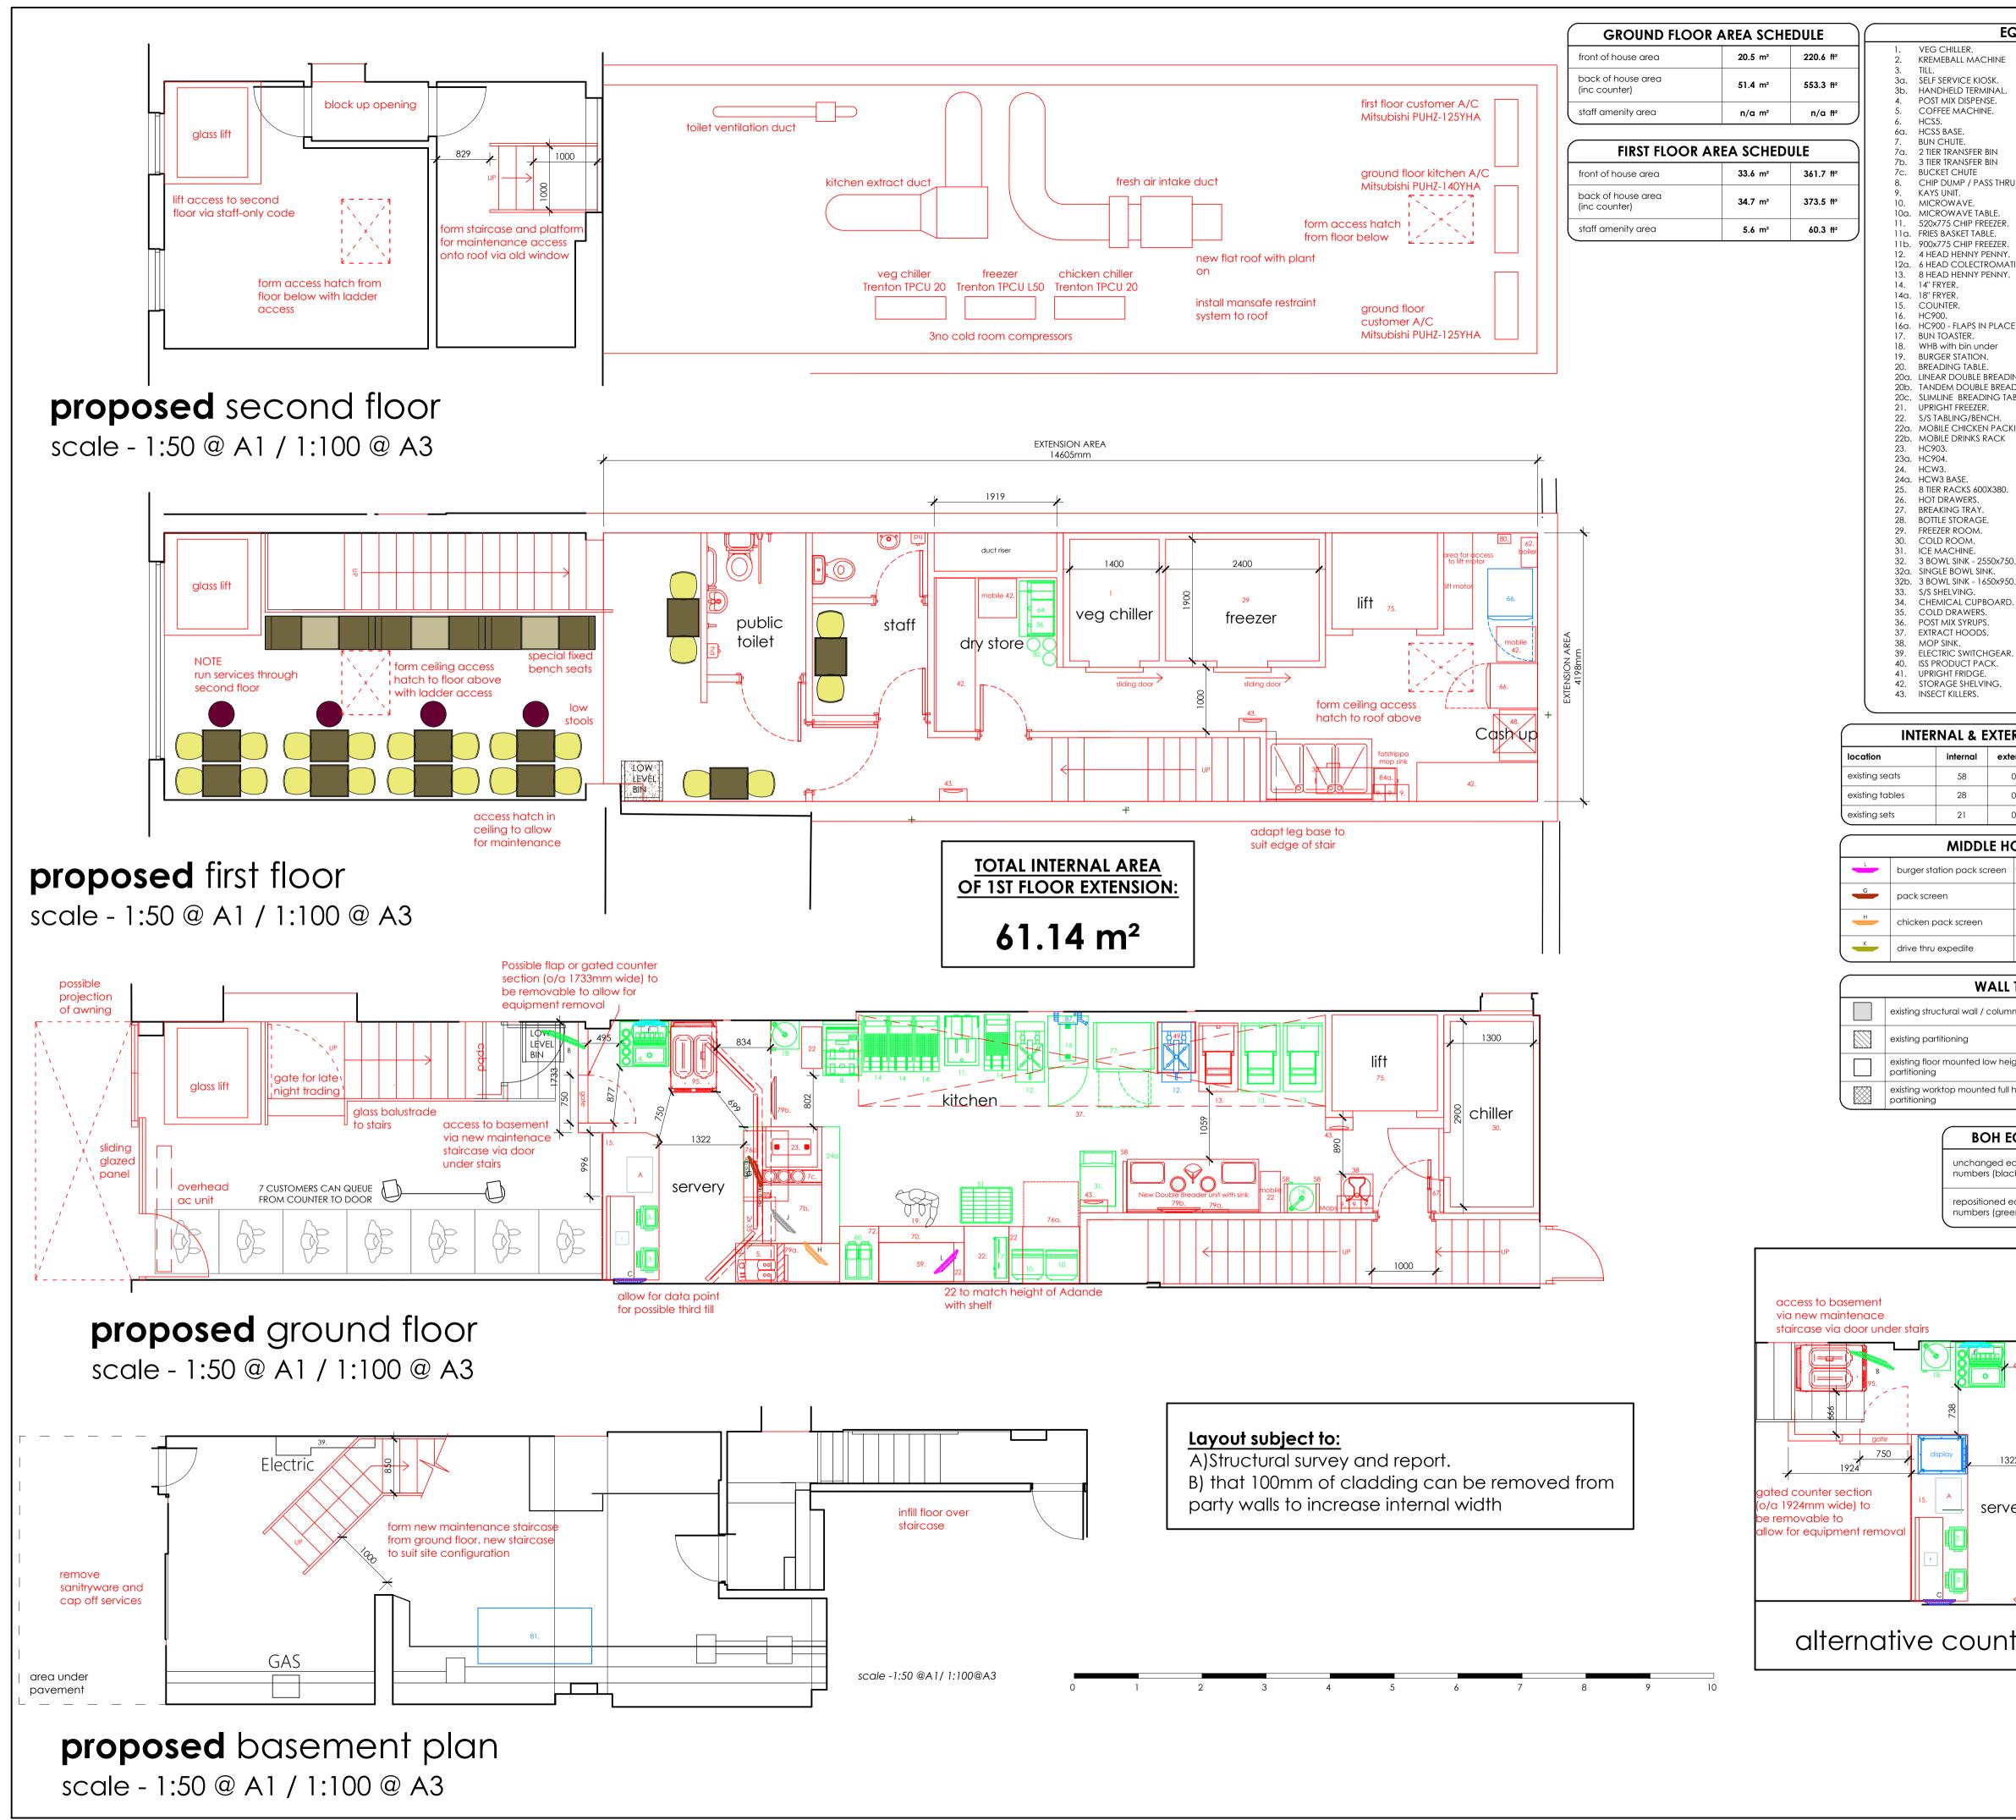

| QUIPMENT SCHEDULE                                                                                                                                                                                                                                                                                                                                                                                                                                                                                                                                                                                                                                                                                                                                                                                                                                                                                                                                                                                                                                                                                                                                                                                                                                                                                                                                                                                                                                                                                                                                                                                                                                                                                                                                                                                                                                                                                                                                                                                                                                            | ALL DIMENSIONS TO BE CHECKED ON SITE.                                                                                                                                                                                                                                                                                                    |
|--------------------------------------------------------------------------------------------------------------------------------------------------------------------------------------------------------------------------------------------------------------------------------------------------------------------------------------------------------------------------------------------------------------------------------------------------------------------------------------------------------------------------------------------------------------------------------------------------------------------------------------------------------------------------------------------------------------------------------------------------------------------------------------------------------------------------------------------------------------------------------------------------------------------------------------------------------------------------------------------------------------------------------------------------------------------------------------------------------------------------------------------------------------------------------------------------------------------------------------------------------------------------------------------------------------------------------------------------------------------------------------------------------------------------------------------------------------------------------------------------------------------------------------------------------------------------------------------------------------------------------------------------------------------------------------------------------------------------------------------------------------------------------------------------------------------------------------------------------------------------------------------------------------------------------------------------------------------------------------------------------------------------------------------------------------|------------------------------------------------------------------------------------------------------------------------------------------------------------------------------------------------------------------------------------------------------------------------------------------------------------------------------------------|
| <ul> <li>44. FLOOR STANDING PATCH CABINET.</li> <li>45. ICE CREAM MACHINE.</li> <li>45a. ICE CREAM FREEZER.</li> <li>46. FRIDGE UNIT UNDER.</li> </ul>                                                                                                                                                                                                                                                                                                                                                                                                                                                                                                                                                                                                                                                                                                                                                                                                                                                                                                                                                                                                                                                                                                                                                                                                                                                                                                                                                                                                                                                                                                                                                                                                                                                                                                                                                                                                                                                                                                       | DO NOT SCALE FROM THIS DRAWING EXCEPT FOR THE<br>PURPOSES OF LOCAL AUTHORITY PLANNING                                                                                                                                                                                                                                                    |
| 47. CONDIMENT UNIT.<br>48. SAFE.<br>49. LANDING TABLE.<br>50. 2 DRAWER FILING CABINET.<br>51. MOBILE BUN DEFROST UNIT.<br>52. PHONE.<br>53. WORKTOP ON CHROME LEGS.<br>54. WALL MOUNTED VIDEO CUPBOARD.<br>55. KITCHEN BIN.                                                                                                                                                                                                                                                                                                                                                                                                                                                                                                                                                                                                                                                                                                                                                                                                                                                                                                                                                                                                                                                                                                                                                                                                                                                                                                                                                                                                                                                                                                                                                                                                                                                                                                                                                                                                                                  | A08.08.14Show all floor pains on one plan SBRB13.08.14Revisions to BOH area RJSC14.08.14Revisions to BOH & additional equipment added RJSD21.08.14Furniture revised. Awning, staircase, notes & access<br>hatches added RJSE22.08.14Minor revisions IEF29.08.14Minor Revisions IEG11.09.14Revisions to counter & kitchen areas, Krushems |
| 50. KITCHENDIX.<br>56. FIRE ALARM INDICATOR PANEL.<br>57. DISHWASHER.<br>58. S/S WALL TO SIDE OF FRYER.<br>59. DUKE HSHU HOT HOLD TO B.S 3x2 HIGH.<br>59. DUKE HSHU HOT HOLD TO HCW- 2x2 HIGH.<br>60. STAR GRILL.<br>61. WATER MAIN.<br>ATIC COUNTER.<br>62. WATER CYLINDER / BOILER LOCATION.                                                                                                                                                                                                                                                                                                                                                                                                                                                                                                                                                                                                                                                                                                                                                                                                                                                                                                                                                                                                                                                                                                                                                                                                                                                                                                                                                                                                                                                                                                                                                                                                                                                                                                                                                               | H 16.09.14 Revisions to counter & kitchen areas, krushems<br>omitted RJS<br>H 16.09.14 Plant equipment noted to flat roof & duct riser / dry<br>store area on first floor reconfigured RJS                                                                                                                                               |
| <ul> <li>63. INTRUDER ALARM PANEL.</li> <li>64. BRITVIC DRINKS COOLER.</li> <li>65. KEY BOX.</li> <li>66. THAW CABINET.</li> <li>67. MOP STORAGE.</li> <li>68. SINK FOR COOK WATER.</li> <li>69. HOT WELL TABLE.</li> <li>70. COLD FOOD TABLE.</li> </ul>                                                                                                                                                                                                                                                                                                                                                                                                                                                                                                                                                                                                                                                                                                                                                                                                                                                                                                                                                                                                                                                                                                                                                                                                                                                                                                                                                                                                                                                                                                                                                                                                                                                                                                                                                                                                    |                                                                                                                                                                                                                                                                                                                                          |
| 71. TWISTER DRAWER.<br>72. STAR GRILL TABLE.<br>73. HCS2.<br>ADING TABLE.<br>74. HCW5.<br>75. GOODS HOIST.<br>76a. ADANDE 885x885mm.<br>76b. ADANDE 1100x700mm.                                                                                                                                                                                                                                                                                                                                                                                                                                                                                                                                                                                                                                                                                                                                                                                                                                                                                                                                                                                                                                                                                                                                                                                                                                                                                                                                                                                                                                                                                                                                                                                                                                                                                                                                                                                                                                                                                              |                                                                                                                                                                                                                                                                                                                                          |
| KING TABLE.<br>76C. ADANDE to HCS5.<br>77. RATIONALE OVEN.<br>78a. RAZZLE MACHINE.<br>78b. PUMP AND TOPPING MACHINE.<br>78c. SLUSH MACHINE.<br>78d. TABLE TOP CARPIAGANI<br>78e. BLENDERS & TOPPINGS TABLE<br>79a. EPCS PANEL.                                                                                                                                                                                                                                                                                                                                                                                                                                                                                                                                                                                                                                                                                                                                                                                                                                                                                                                                                                                                                                                                                                                                                                                                                                                                                                                                                                                                                                                                                                                                                                                                                                                                                                                                                                                                                               |                                                                                                                                                                                                                                                                                                                                          |
| 79b.       EPCS MONITOR.         80.       POSITION OF 2nd HOT WATER SUPPLY.         81.       OIL MANAGEMENT SYSTEM TANK.         82.       CO2 STORAGE.         83.       PEPSI FRIDGE         50.       84.         84.       COMBINED FATSTRIPPA MOP SINK         50.       85.         85.       BRUSH RACK         86.       ELECTRICAL SERVICE COLUMN         70.       87.         88.       BIFFA BIN.                                                                                                                                                                                                                                                                                                                                                                                                                                                                                                                                                                                                                                                                                                                                                                                                                                                                                                                                                                                                                                                                                                                                                                                                                                                                                                                                                                                                                                                                                                                                                                                                                                              |                                                                                                                                                                                                                                                                                                                                          |
| R. 92. FTUS<br>93. FTUS<br>94. PACKAGING TOWER<br>95. DUAL SOFT SCOPE DISPENSER<br>96. SATO OVEN                                                                                                                                                                                                                                                                                                                                                                                                                                                                                                                                                                                                                                                                                                                                                                                                                                                                                                                                                                                                                                                                                                                                                                                                                                                                                                                                                                                                                                                                                                                                                                                                                                                                                                                                                                                                                                                                                                                                                             |                                                                                                                                                                                                                                                                                                                                          |
| ERNAL FURNITURE SCHEDULE         ternal       location       internal       external         0       proposed seats       30       0                                                                                                                                                                                                                                                                                                                                                                                                                                                                                                                                                                                                                                                                                                                                                                                                                                                                                                                                                                                                                                                                                                                                                                                                                                                                                                                                                                                                                                                                                                                                                                                                                                                                                                                                                                                                                                                                                                                         | rev date description                                                                                                                                                                                                                                                                                                                     |
| 0     proposed tables     13     0       0     proposed sets     13     0                                                                                                                                                                                                                                                                                                                                                                                                                                                                                                                                                                                                                                                                                                                                                                                                                                                                                                                                                                                                                                                                                                                                                                                                                                                                                                                                                                                                                                                                                                                                                                                                                                                                                                                                                                                                                                                                                                                                                                                    |                                                                                                                                                                                                                                                                                                                                          |
| B       order ready       C       cctv monitor         F       beverage       D       d/t monitor         J       burger chute (provisional)       under counter expedite screen - perspex panel to counter top with screen under         TYPE SCHEDULE                                                                                                                                                                                                                                                                                                                                                                                                                                                                                                                                                                                                                                                                                                                                                                                                                                                                                                                                                                                                                                                                                                                                                                                                                                                                                                                                                                                                                                                                                                                                                                                                                                                                                                                                                                                                      | Design Studio       Tel: 01279 758545         Millars Three       Fax: 01279 757730         Southmill Road       Bishop's Stortford         Herts. CM23 3DH       email: firstname.lastname@honeedwards.co.uk                                                                                                                            |
| nn       Inew structural wall / column         image: i |                                                                                                                                                                                                                                                                                                                                          |
| equipment 00. provisional equipment 00.                                                                                                                                                                                                                                                                                                                                                                                                                                                                                                                                                                                                                                                                                                                                                                                                                                                                                                                                                                                                                                                                                                                                                                                                                                                                                                                                                                                                                                                                                                                                                                                                                                                                                                                                                                                                                                                                                                                                                                                                                      | IMAGE ENHANCEMENT                                                                                                                                                                                                                                                                                                                        |
| 871<br>Merrychef<br>e4s oven<br>HR200<br>fridge under<br>S8                                                                                                                                                                                                                                                                                                                                                                                                                                                                                                                                                                                                                                                                                                                                                                                                                                                                                                                                                                                                                                                                                                                                                                                                                                                                                                                                                                                                                                                                                                                                                                                                                                                                                                                                                                                                                                                                                                                                                                                                  | store address<br>KFC RESTAURANT<br>CAMDEN<br>239 HIGH STREET<br>NW1 7BU                                                                                                                                                                                                                                                                  |
| 322<br>78 23. 240.<br>76 Y<br>70.<br>70.                                                                                                                                                                                                                                                                                                                                                                                                                                                                                                                                                                                                                                                                                                                                                                                                                                                                                                                                                                                                                                                                                                                                                                                                                                                                                                                                                                                                                                                                                                                                                                                                                                                                                                                                                                                                                                                                                                                                                                                                                     | drawing title<br>PROPOSED FLOOR PLANS                                                                                                                                                                                                                                                                                                    |
| ter & drinks layout                                                                                                                                                                                                                                                                                                                                                                                                                                                                                                                                                                                                                                                                                                                                                                                                                                                                                                                                                                                                                                                                                                                                                                                                                                                                                                                                                                                                                                                                                                                                                                                                                                                                                                                                                                                                                                                                                                                                                                                                                                          | drawn bycheckeddateSBRJEJULY 2014store no.scale1:50 @ A1/1:100 @A3                                                                                                                                                                                                                                                                       |
|                                                                                                                                                                                                                                                                                                                                                                                                                                                                                                                                                                                                                                                                                                                                                                                                                                                                                                                                                                                                                                                                                                                                                                                                                                                                                                                                                                                                                                                                                                                                                                                                                                                                                                                                                                                                                                                                                                                                                                                                                                                              | drawing no.revision000/2014/G100revisionHEA drawing no.revision                                                                                                                                                                                                                                                                          |
|                                                                                                                                                                                                                                                                                                                                                                                                                                                                                                                                                                                                                                                                                                                                                                                                                                                                                                                                                                                                                                                                                                                                                                                                                                                                                                                                                                                                                                                                                                                                                                                                                                                                                                                                                                                                                                                                                                                                                                                                                                                              | 2188/G100 H                                                                                                                                                                                                                                                                                                                              |