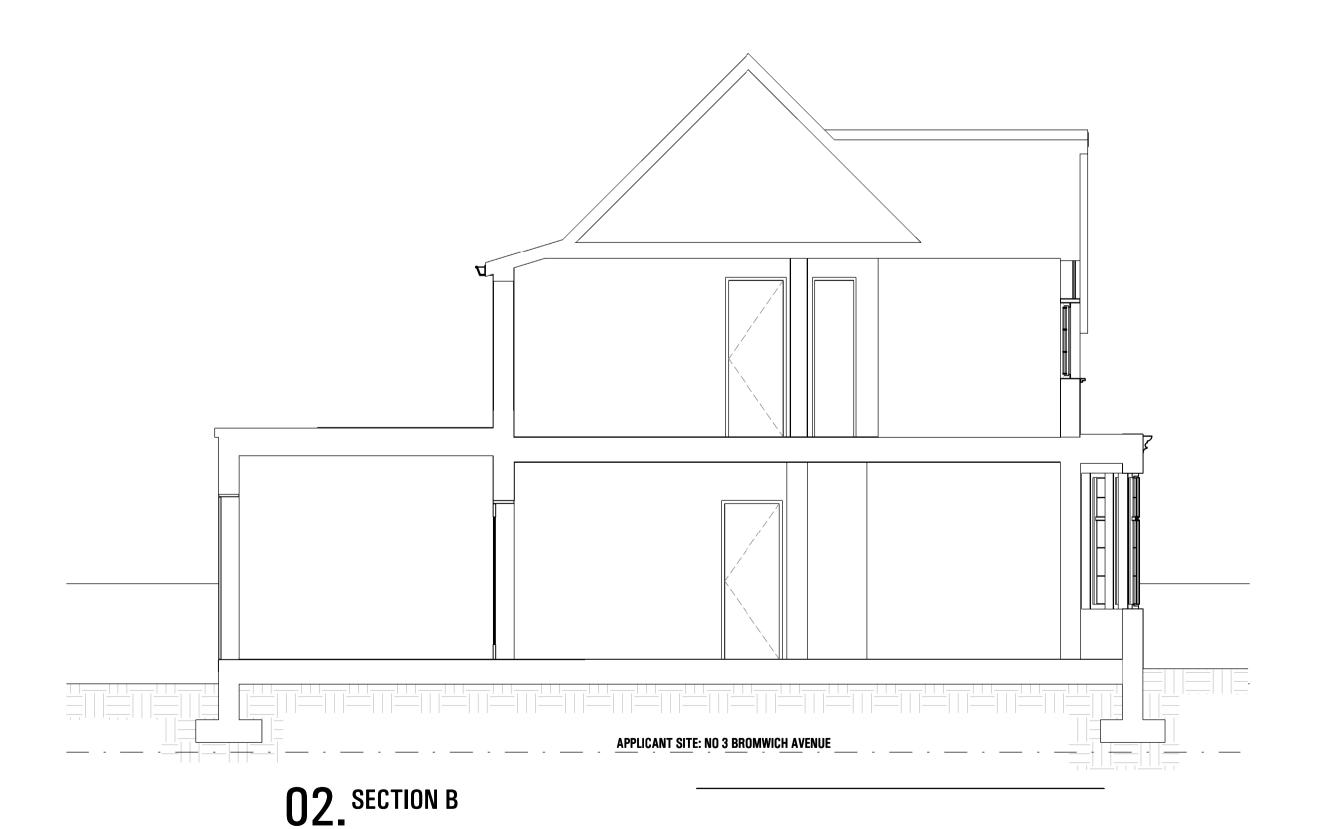

## SporadicsPace architecture - interiors - product design

70 Cowcross Street Farringdon London EC1M 6EJ

3 Bromwich Avenue

Title EXISTING: SECTION A & SECTION B

| b No.           | Date        | Drawn    |
|-----------------|-------------|----------|
| P-A1023         | DEC 2013    | K.P      |
| cale            | Drawing No. | Revision |
| :50 <u></u> @A1 | E031        | 00       |
| :100 @A3        |             |          |