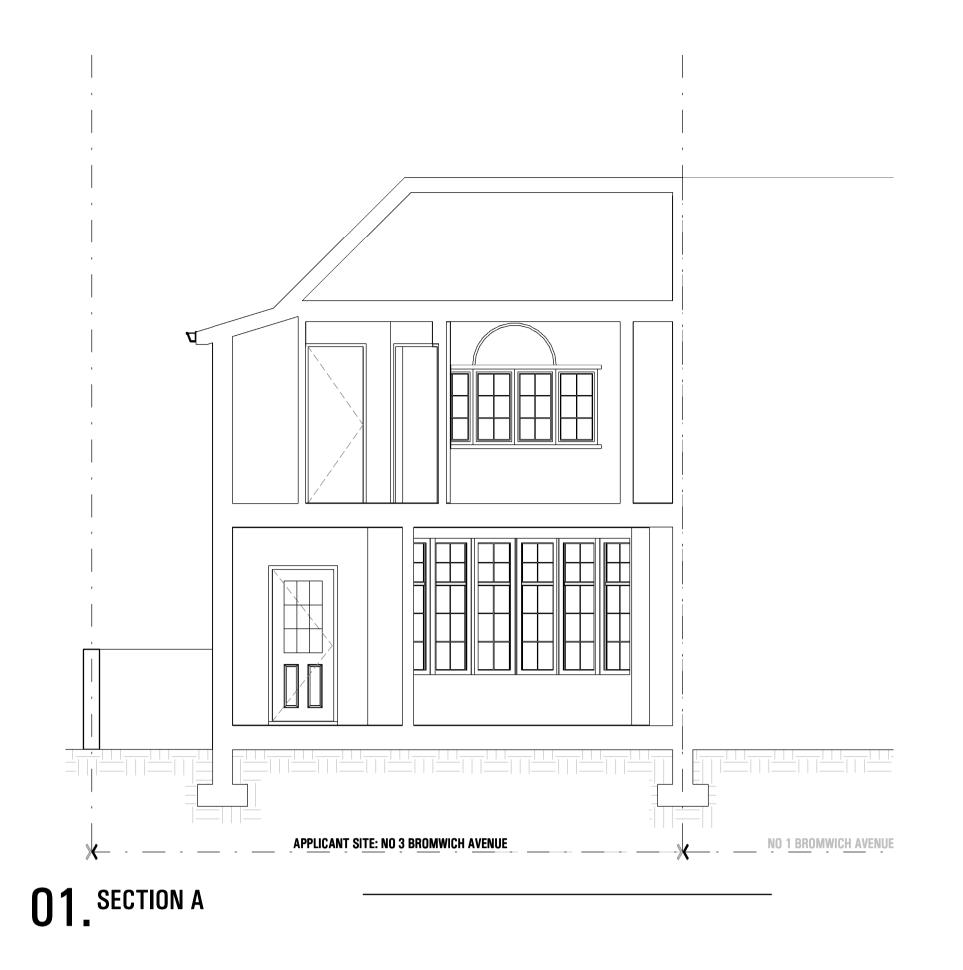

## SporadicsPace architecture - interiors - product design

70 Cowcross Street Farringdon London EC1M 6EJ

3 Bromwich Avenue

Title EXISTING: SECTION A & SECTION B

| b No.           | Date        | Drawn    |
|-----------------|-------------|----------|
| P-A1023         | DEC 2013    | K.P      |
| cale            | Drawing No. | Revision |
| :50 <u></u> @A1 | E031        | 00       |
| :100 @A3        |             |          |