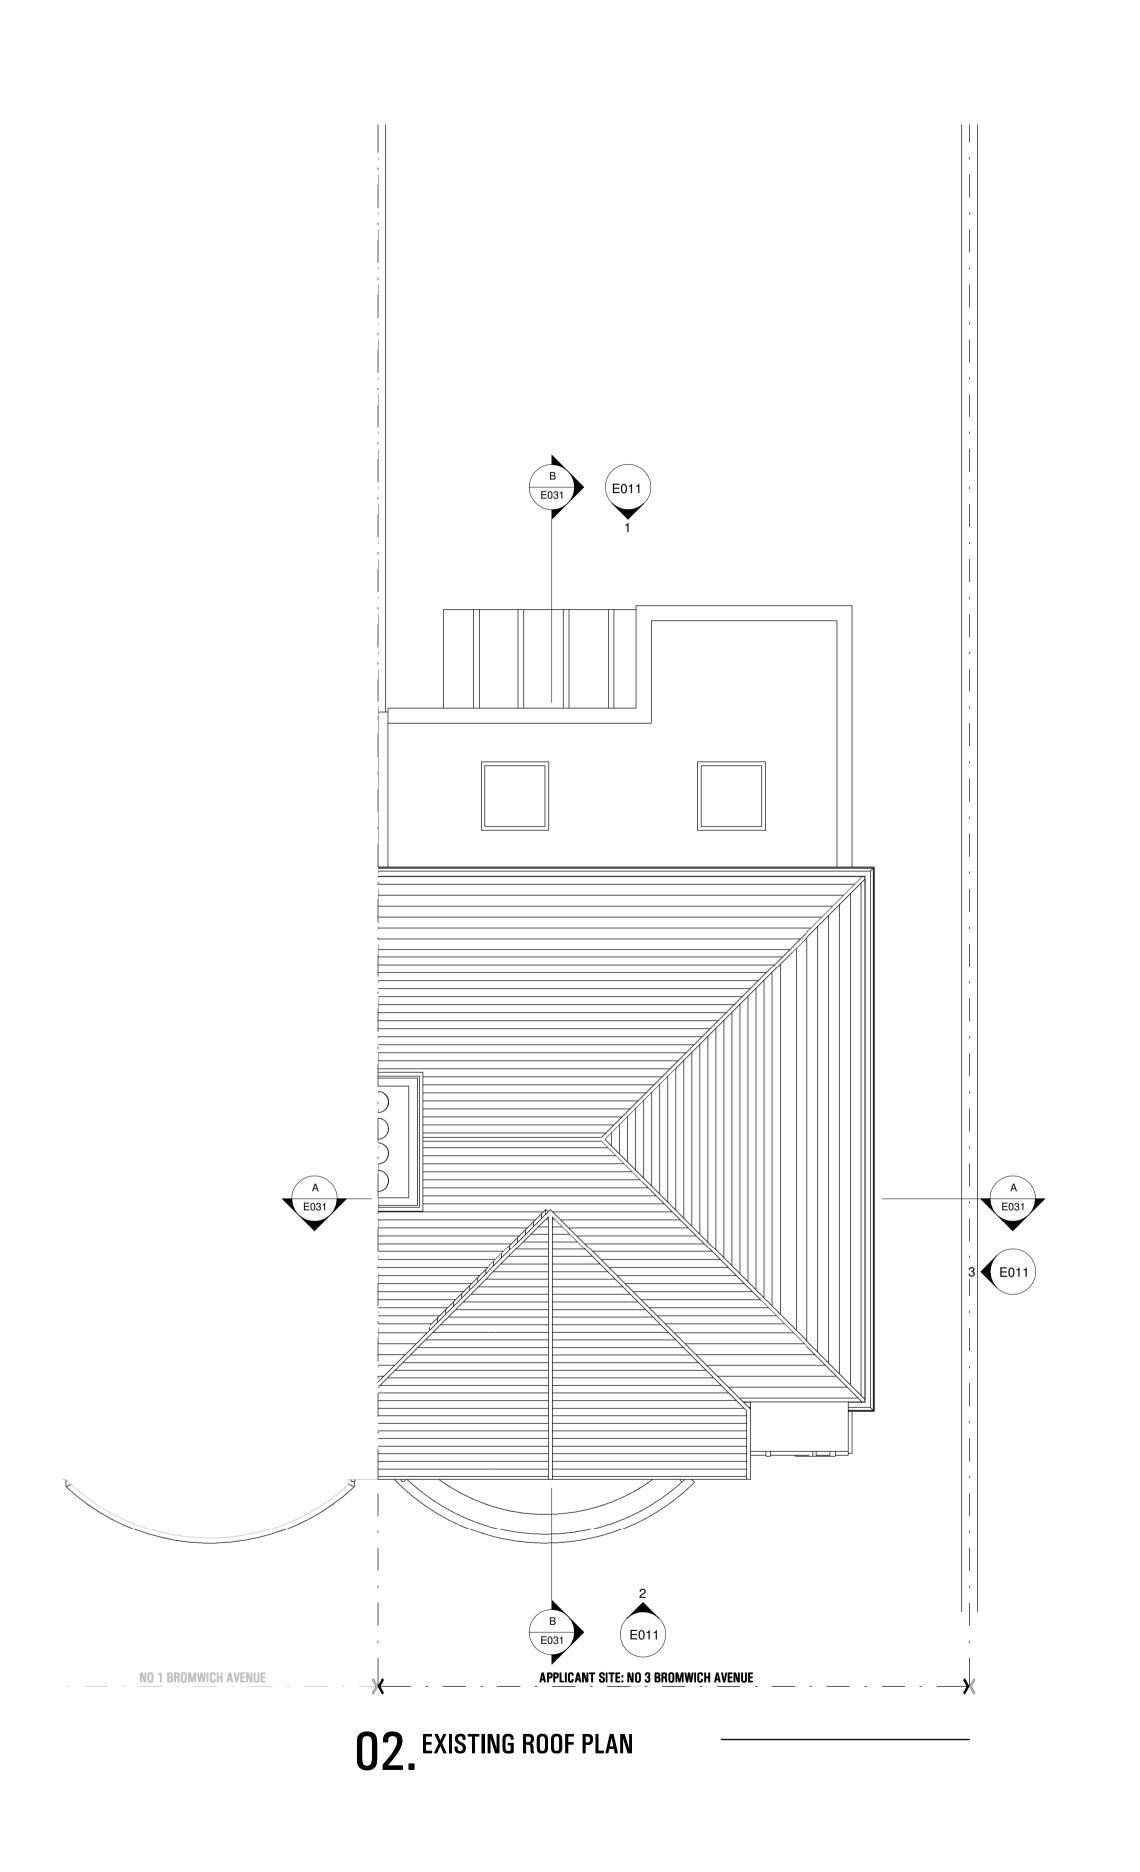

## **sporadic**space

70 Cowcross Street Farringdon London EC1M 6EJ

3 Bromwich Avenue

Title EXISTING: **ROOF PLAN** 

Date Drawn SP-A1023 DEC 2013 Drawing No. Revision 1:50<u>@</u>A1 1:100\_@A3 00