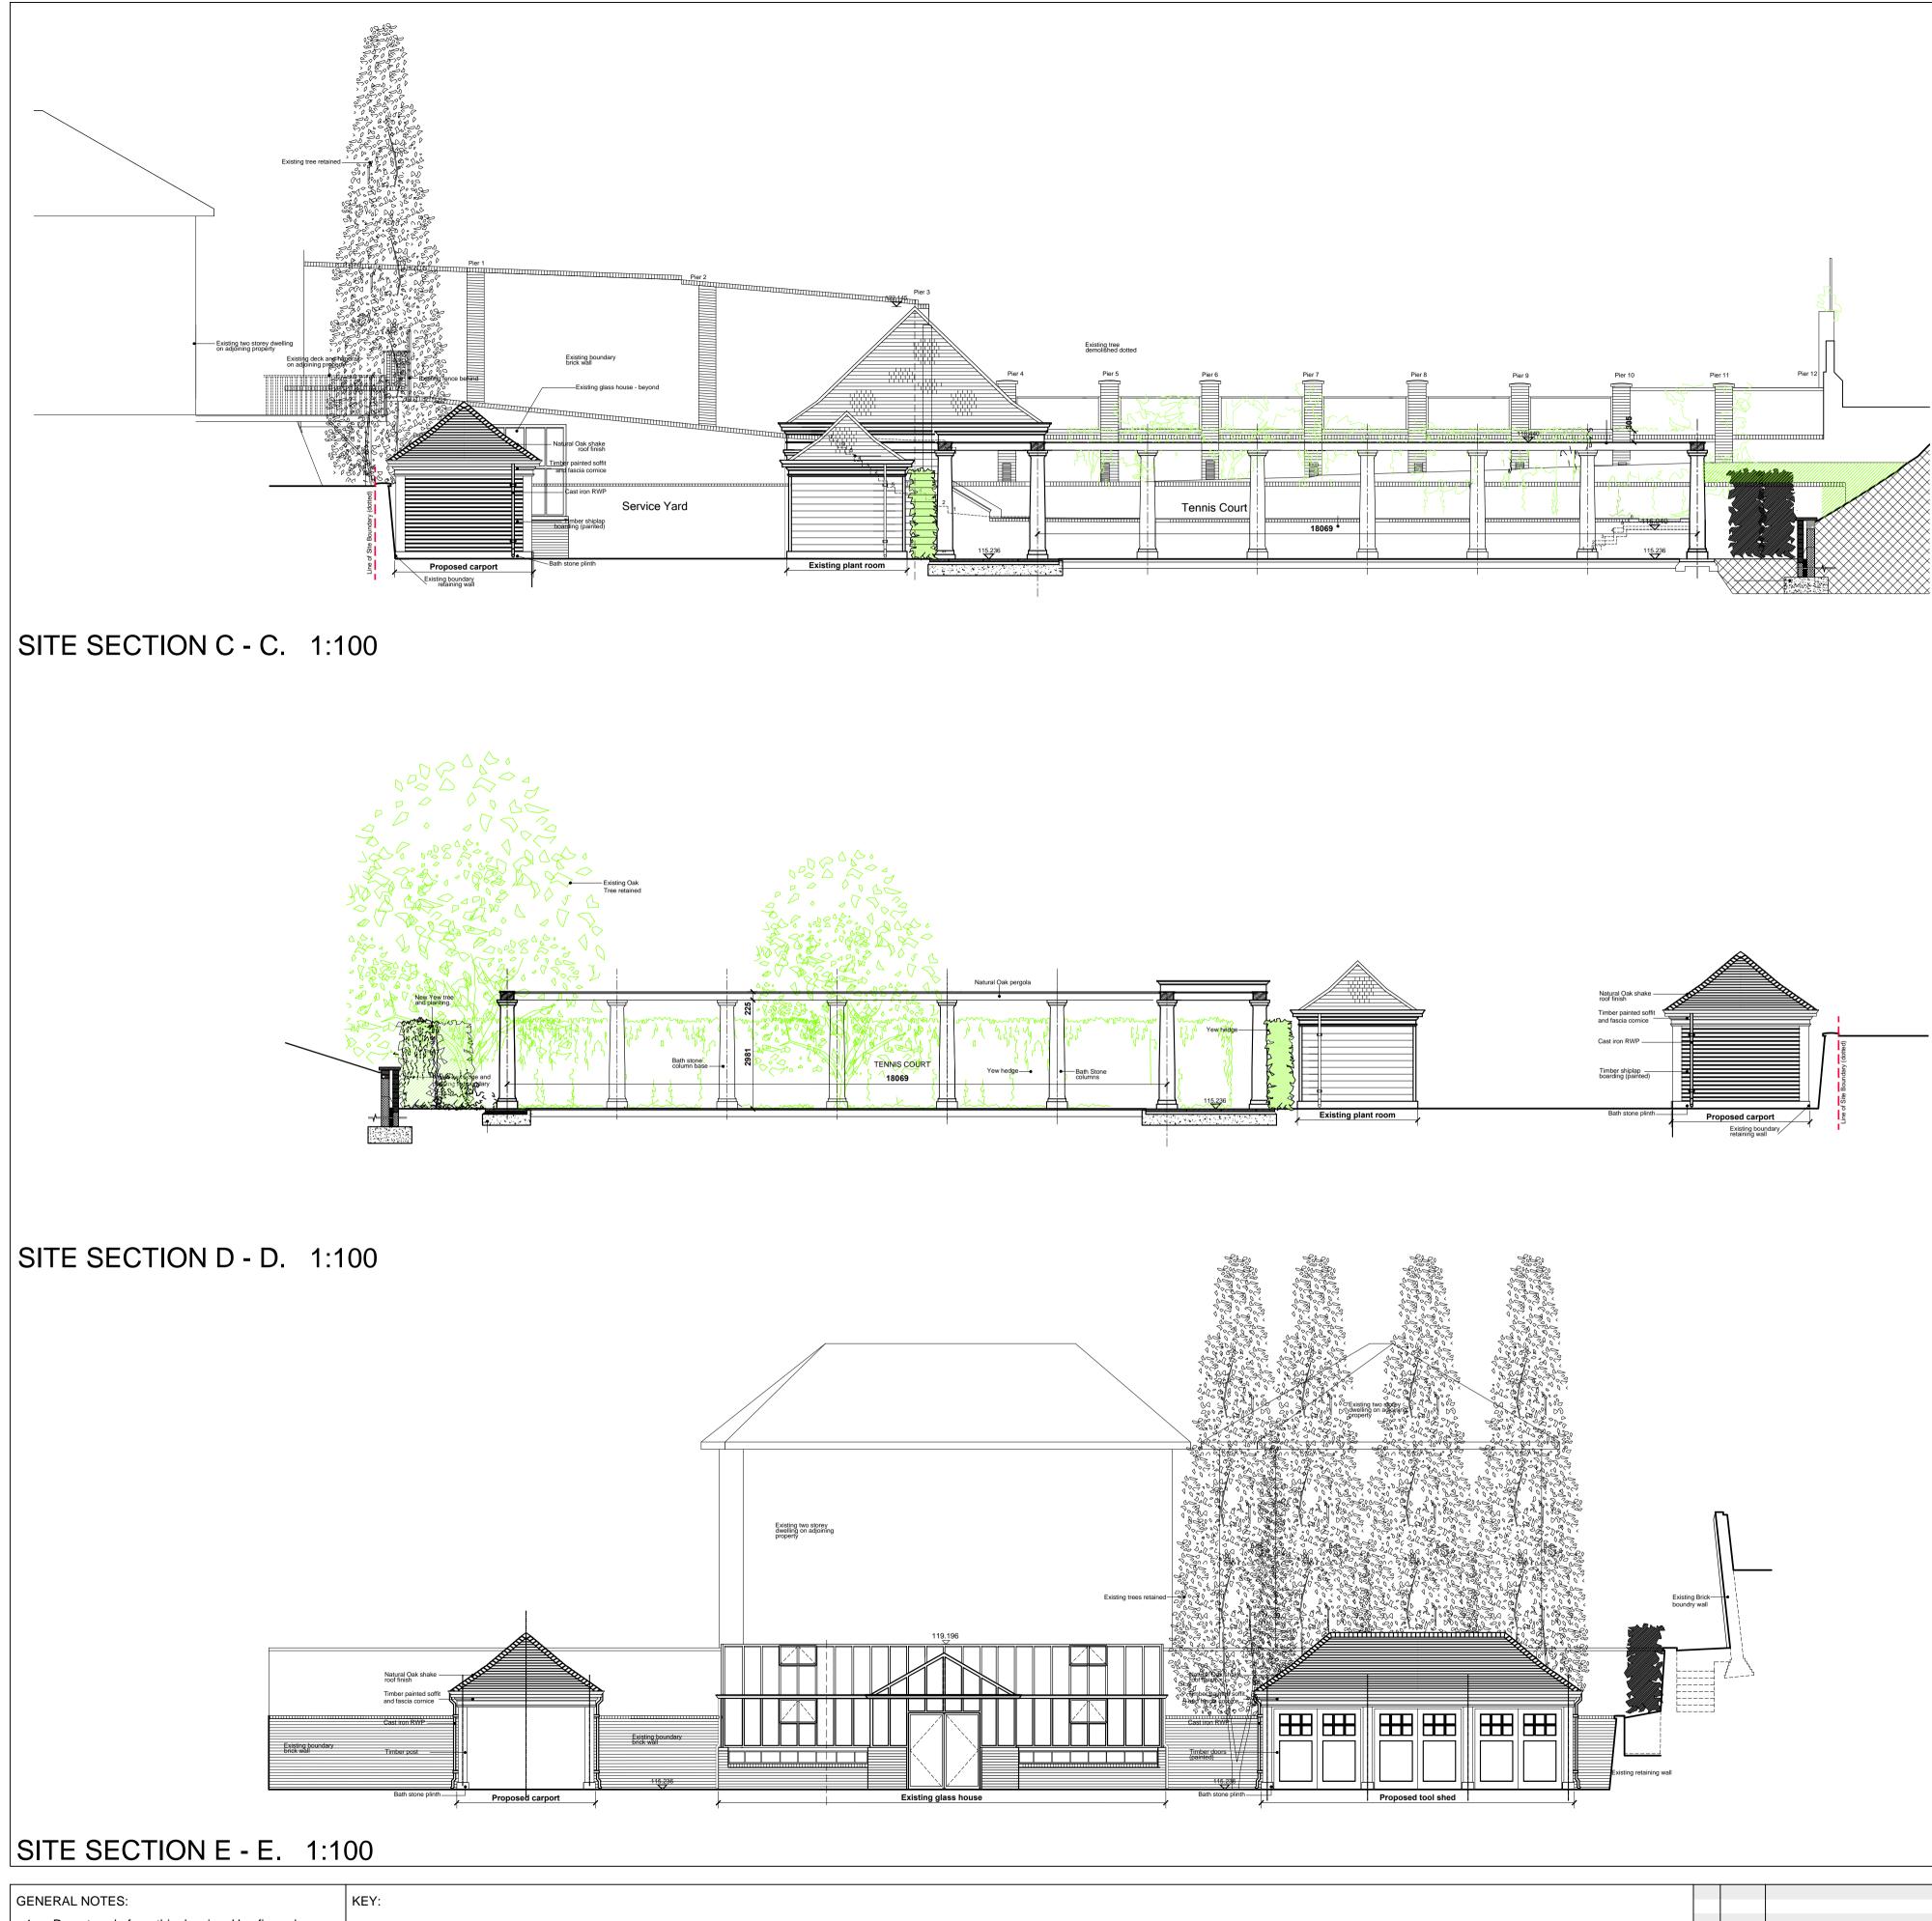

| ION                    | Issue<br>PLANNING<br>Preliminary / Planning / LBC / Tender / Construction / As Built | Title<br>SERVICE YARD STORES<br>Site Sections C, D & E - Proposed   |                                                  |          |
|------------------------|--------------------------------------------------------------------------------------|---------------------------------------------------------------------|--------------------------------------------------|----------|
| R<br>G N E R S<br>reet | Project<br>41 HIGHGATE WEST HILL<br>LONDON N6                                        | Date<br>August 2014<br>Drawn By<br>PW<br>Drawing Number<br>2228-16/ | Scale<br>1:100 @ A1<br>Checked By<br>ST<br>01/03 | Revision |