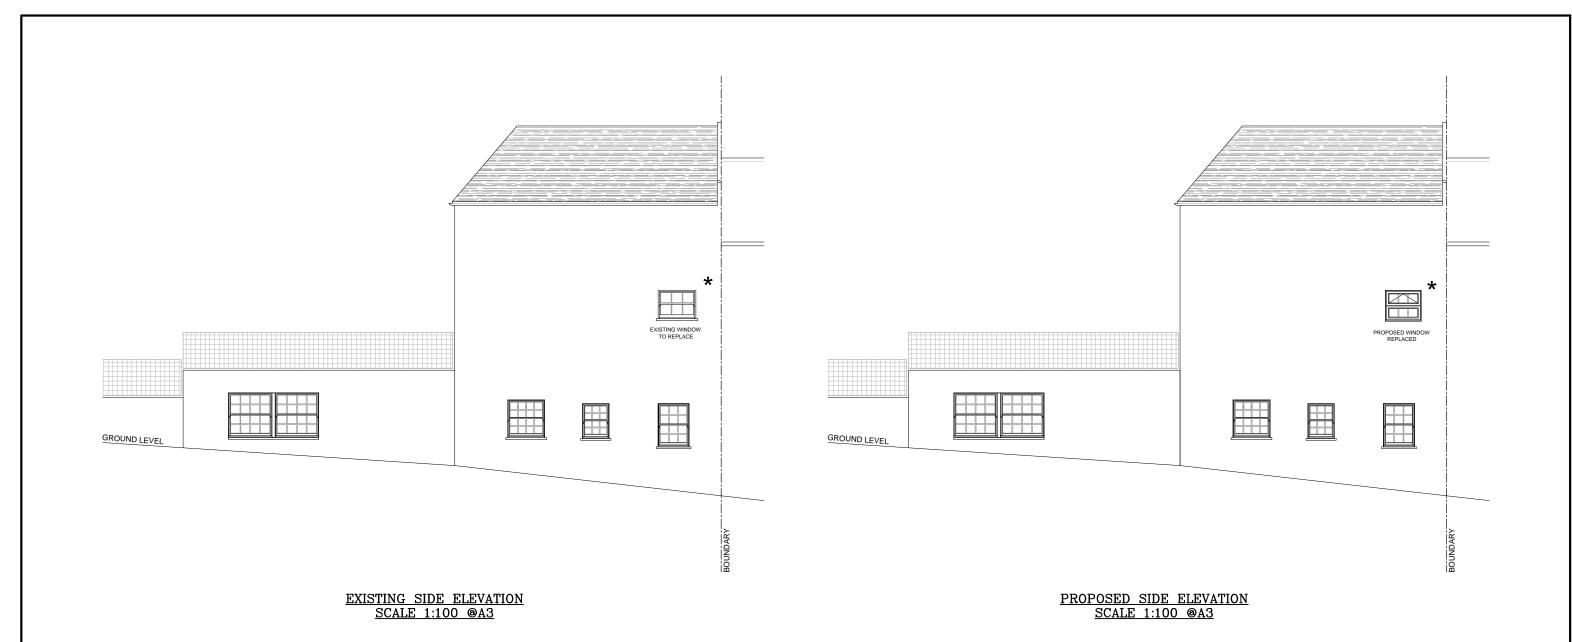

THE WINDOW MARKED WITH AN \* IS TO BE REPLACED.

ALL OF THE EXISTING WINDOWS ARE WHITE PAINTED TIMBER SASH WINDOWS.
THE PROPOSED WINDOW IS A WHITE TIMBER CASEMENT WINDOW WITH CLEAR GLAZING.

THE PROPOSED WINDOW HAS BEEN DESIGNED TO REPLACE THE EXISTING, BUT TO REMAIN IN KEEPING WITH THE PROPERTY AND NOT TO DETRACT FROM THE ORIGINAL APPEARANCE OF THE EXISTING WINDOW PRODUCTS.