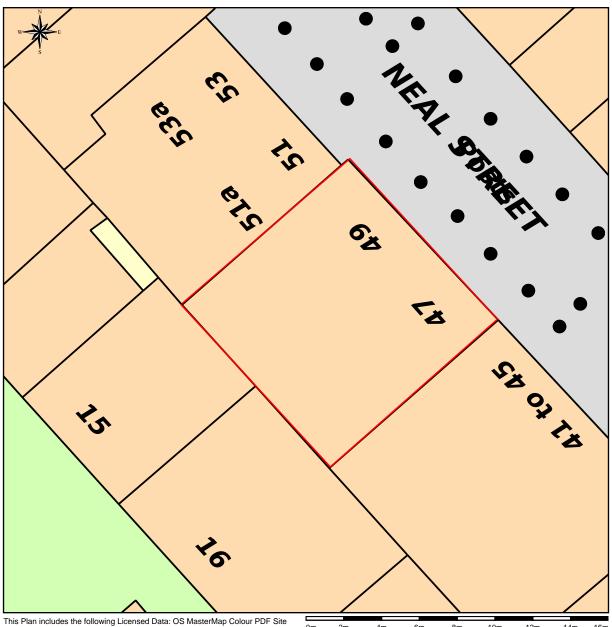

## Site Plan 47 Neal Street, WC1

This Plan includes the following Licensed Data: OS MasterMap Colour PDF Site Plan by the Ordnance Survey National Geographic Database and incorporating surveyed revision available at the date of production. Reproduction in whole or in part is prohibited without the prior permission of Ordnance Survey. The representation of a road, track or path is no evidence of a right of way. The representation of features, as lines is no evidence of a property boundary. © Crown copyright and database rights, 2014. Ordnance Survery 0100031673

Scale: 1:200, paper size: A4

The red box delineates the site