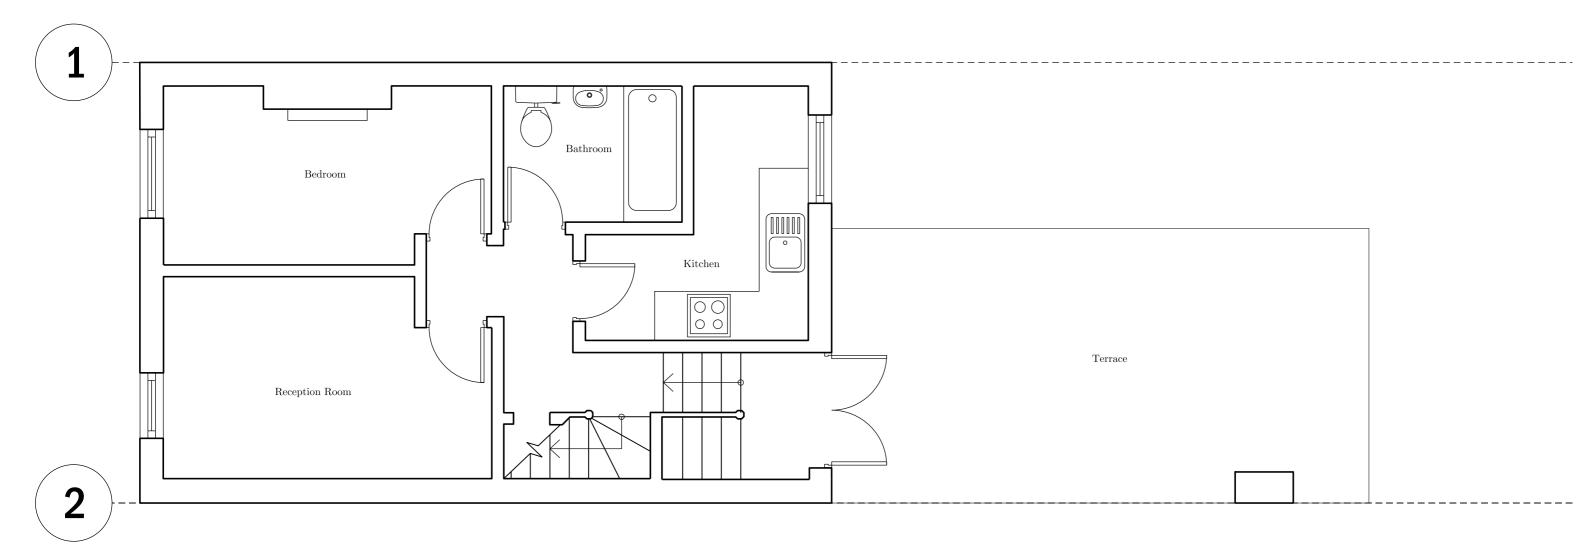

| Revision description                   |           |                                         | Date | Init                                                         | Rev  |
|----------------------------------------|-----------|-----------------------------------------|------|--------------------------------------------------------------|------|
| rcka                                   |           | 3 Dyers Buildings<br>London<br>EC1N 2JT |      | +44 (0) 20 7831 700<br>+44 (0) 20 7060 194<br>www.rcka.co.uk |      |
| Second Flo<br>General An<br>As Existin | rrangemen | ;                                       |      |                                                              |      |
| Project                                |           | Client                                  |      |                                                              |      |
| Mansfield Road                         |           | Panamax Limited                         |      |                                                              |      |
| Date                                   | Drawn by  | Checked                                 |      | Scale                                                        |      |
| 15.08.2014                             | AF        | 3                                       | -    | 1:50                                                         | @ A3 |
| Job No <b>1421</b>                     | Drwg No   | PL-GA-0                                 | 002  | Revision                                                     | _    |