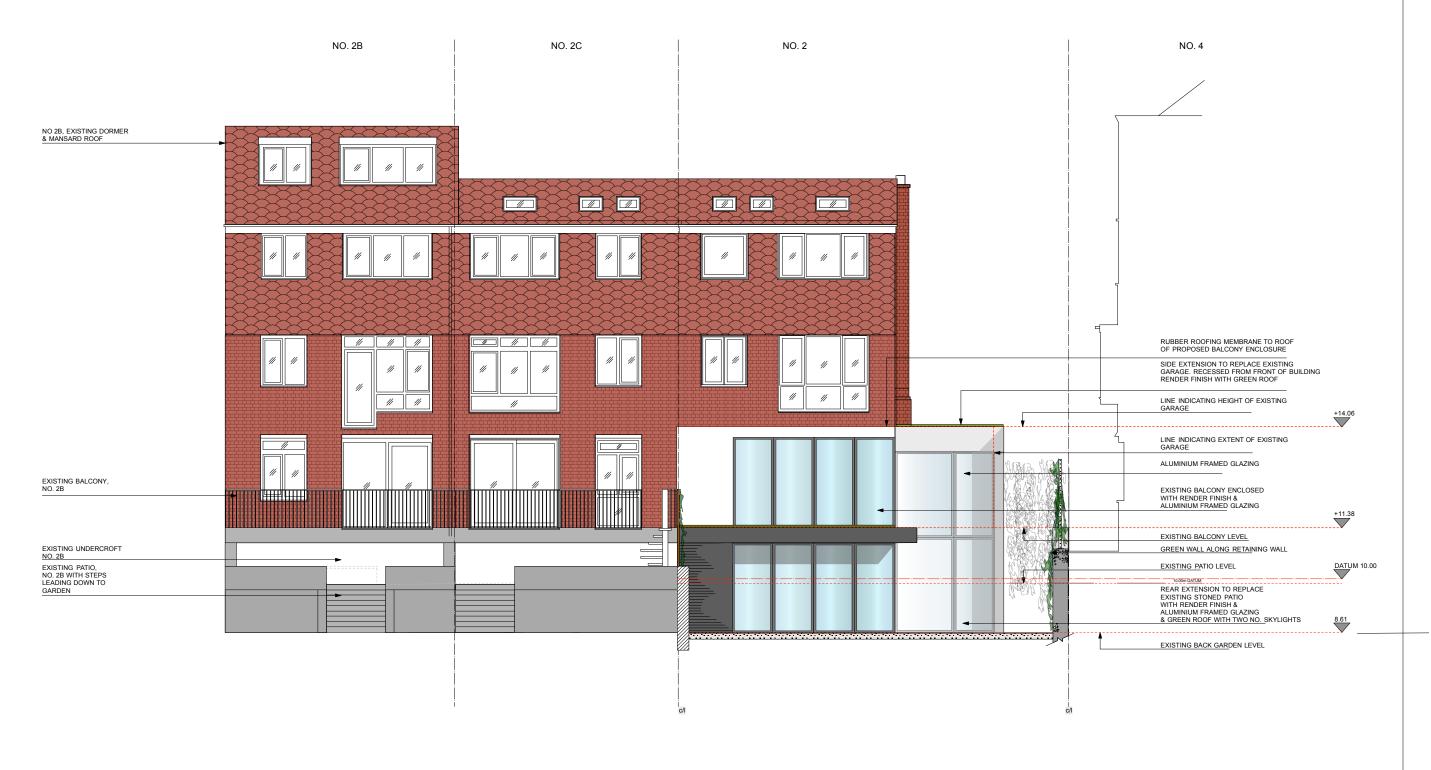

NOTES
REVISION A: FEBRUARY 2014
ROOF CONVERSION OMITTED.
REAR EXTENSION REDUCED IN WIDTH TO
LINE UP WITH WIDTH OF EXISTING
BUILDING

| MANEESHA SONAWANE, STUDIO B ARCHITECTS, NO. 3, 53 PRIORY ROAD, LONDON NW6 3NE TEL: 07961 315703, EMAIL: maneesha_x@yahoo.co.uk |                                  |                       |                                 |
|--------------------------------------------------------------------------------------------------------------------------------|----------------------------------|-----------------------|---------------------------------|
| PROJECT: 2 OAKHILL AVENUE, LONDON NW3 7RE                                                                                      | DRAWING: PROPOSED REAR ELEVATION | DRAWING NO.: 05 GA 08 | REVISION: A                     |
| CLIENT: MR. ABHAY RUPARELL                                                                                                     | DATE: JULY 2013                  | SCALE: 1:50 @ A3      | DATE OF REVISION: FEBRUARY 2014 |