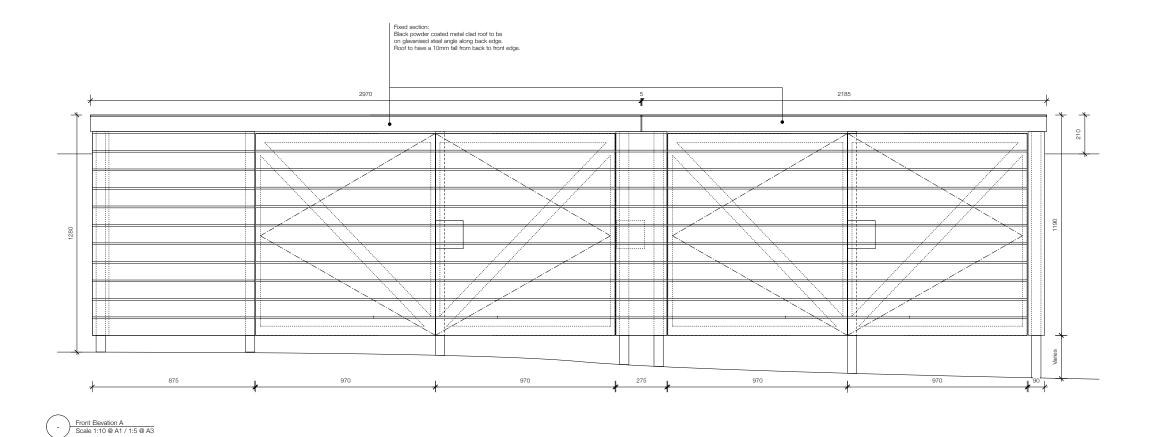

Title. Blike Storage Details

Date. August 2014

Drawn By. SJ Checked By.

Scale. 1: 20 @ A3 1:10 @ A3

Drawing No. 1028\_PL\_30 Revision.

Found Associates

14-16 Great Pulteney St, London W1F 9ND
Phone +44 (0)20 7734 8400
Fax +44 (0)20 7734 7400
Fax yddoundassociates.com
www.foundassociates.com