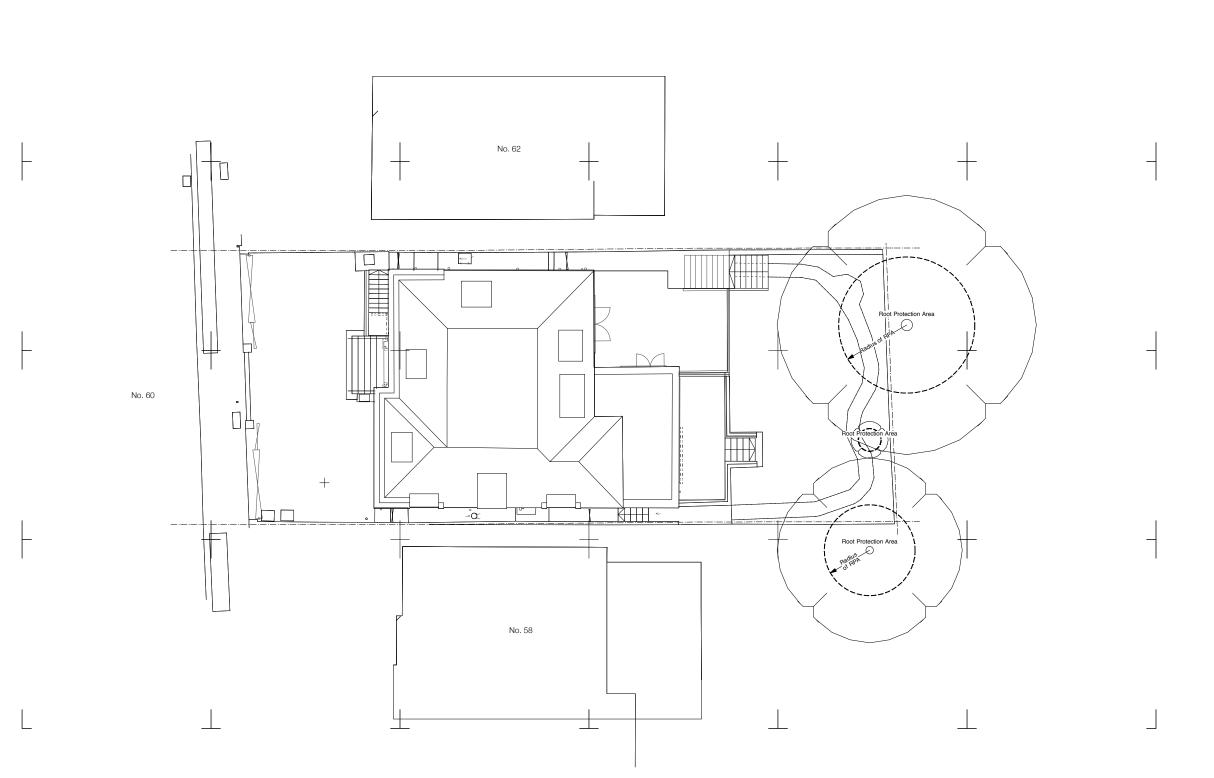

# **Found**

**Found Associates** 

14-16 Great Pulteney St, London W1F 9ND Phone +44 (0)20 7734 8400 Fax +44 (0)20 7734 7400

info@foundassociates.com www.foundassociates.com

- Site Plan 1:500 @ A1

| гіан      | ning                      |
|-----------|---------------------------|
| Client.   | Mr. & Mrs Chester         |
| Project.  | 60 Frognal London NW3 6XG |
| Title.    | Site Location Plan        |
| Date.     | September 2014            |
| Drawn By. | DB Checked By.            |
| Scale.    | As shown                  |

Drawing No. 1028\_PL\_001 Revision.

Found Associates
14-16 Great Puiteney St, London W1F 9ND
Phone +44 (0)20 7734 8400
Fax +44 (0)20 7734 7400
Info@foundassociates.com
www.foundassociates.com

© 2 4 6 8 10M