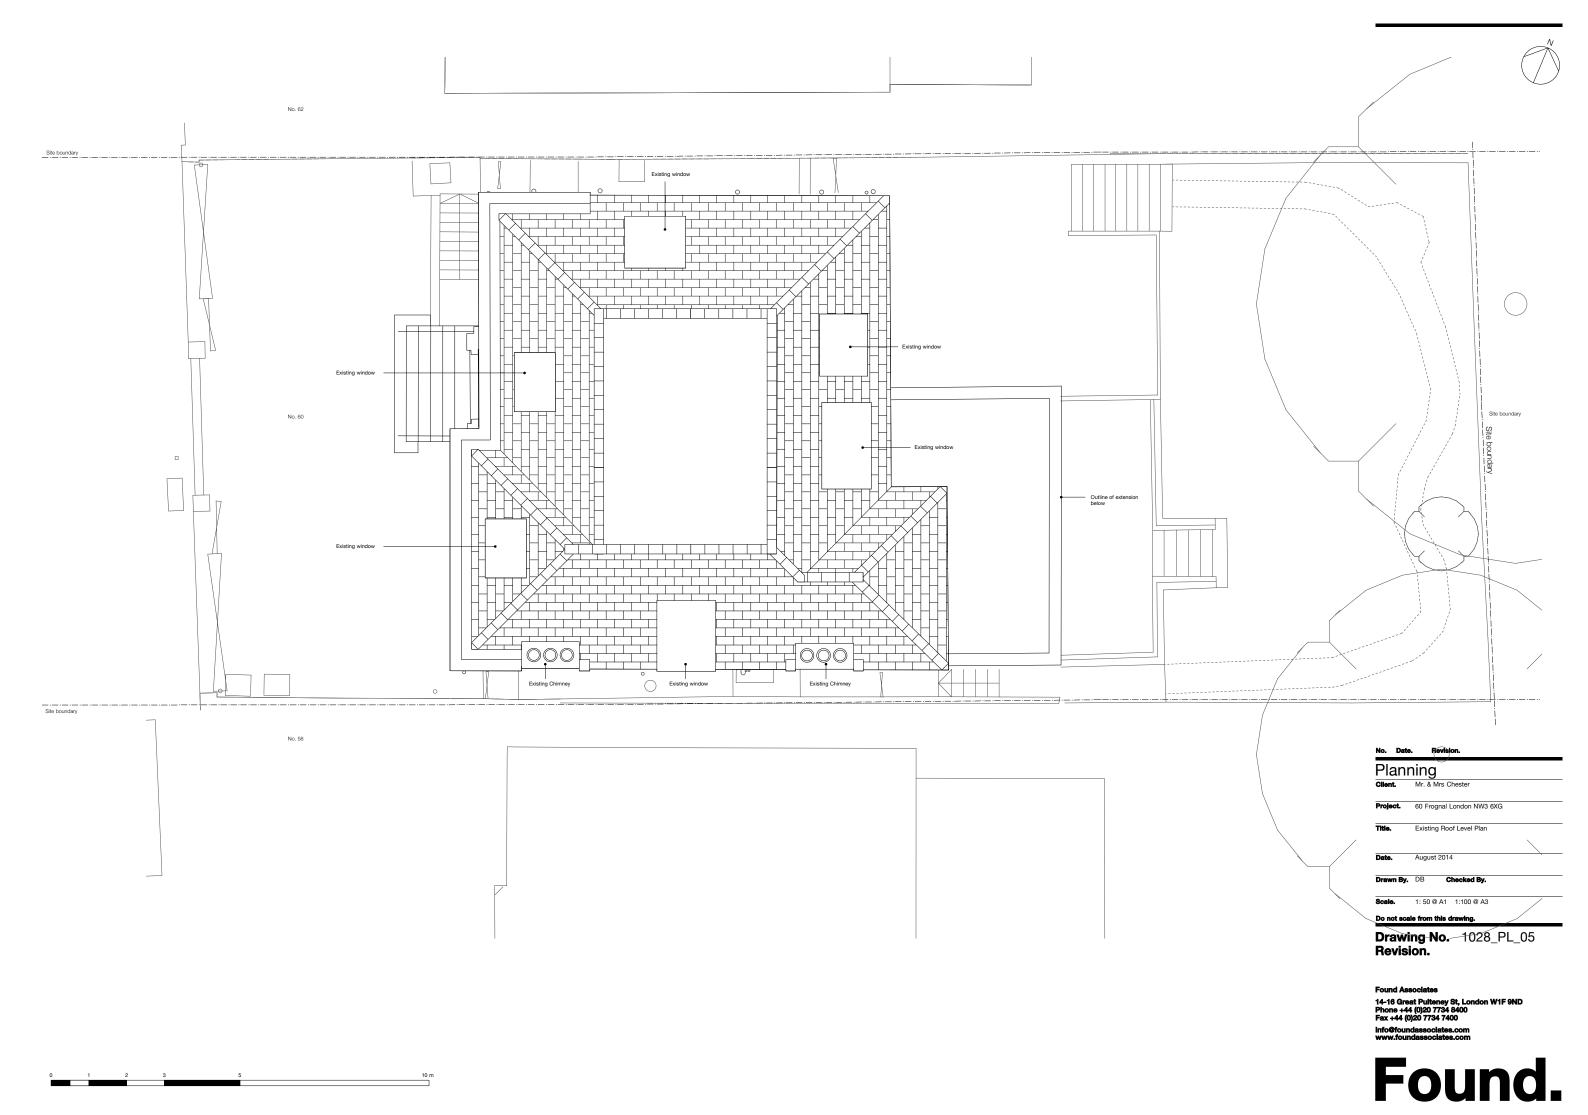

| Drawing Number | Title & Scale          | _ |   |   |   |  |  |  |  |  |  |
|----------------|------------------------|---|---|---|---|--|--|--|--|--|--|
|                | Site Plans             |   | Τ | Τ | Ι |  |  |  |  |  |  |
| 1028_PL_001    | Site Location Plan     | / |   |   |   |  |  |  |  |  |  |
| 1028_PL_002    | Site Plan              | / |   |   |   |  |  |  |  |  |  |
|                |                        |   |   |   |   |  |  |  |  |  |  |
|                | Exsitng Plans          |   |   |   |   |  |  |  |  |  |  |
| 1028_PL_01     | Basement               | / |   |   |   |  |  |  |  |  |  |
| 1028_PL_02     | Ground Floor           | / |   |   |   |  |  |  |  |  |  |
| 1028_PL_03     | First Floor            | / |   |   |   |  |  |  |  |  |  |
| 1028_PL_04     | Second Floor           | / |   |   |   |  |  |  |  |  |  |
| 1028_PL_05     | Roof                   | / |   |   |   |  |  |  |  |  |  |
|                |                        |   |   |   |   |  |  |  |  |  |  |
|                | Proposed Plans         |   |   |   |   |  |  |  |  |  |  |
| 1028_PL_11     | Basement               | / |   |   |   |  |  |  |  |  |  |
| 1028_PL_12     | Ground Floor           | / |   |   |   |  |  |  |  |  |  |
| 1028_PL_13     | First Floor            | / |   |   |   |  |  |  |  |  |  |
| 1028_PL_14     | Second Floor           | / |   |   |   |  |  |  |  |  |  |
| 1028_PL_15     | Roof                   | / |   |   |   |  |  |  |  |  |  |
|                |                        |   |   |   |   |  |  |  |  |  |  |
|                | Existing Elevations    |   |   |   |   |  |  |  |  |  |  |
| 1028_PL_21     | North                  | / |   |   |   |  |  |  |  |  |  |
| 1028_PL_22     | South                  | / |   |   |   |  |  |  |  |  |  |
| 1028_PL_23     | East                   | / |   |   |   |  |  |  |  |  |  |
| 1028_PL_24_01  | West                   | / |   |   |   |  |  |  |  |  |  |
| 1028_PL_24_02  | West (with front wall) | / |   |   |   |  |  |  |  |  |  |
|                |                        |   |   |   |   |  |  |  |  |  |  |
|                | Proposed Elevations    | / |   |   |   |  |  |  |  |  |  |
| 1028_PL_31     | North                  | / |   |   |   |  |  |  |  |  |  |
| 1028_PL_32     | South                  | / |   |   |   |  |  |  |  |  |  |
| 1028_PL_33     | East                   | / |   |   |   |  |  |  |  |  |  |
| 1028_PL_34_01  | West                   | / |   |   |   |  |  |  |  |  |  |
| 1028_PL_34_02  | West (with front wall) | / |   |   |   |  |  |  |  |  |  |
|                | 1                      |   |   |   |   |  |  |  |  |  |  |