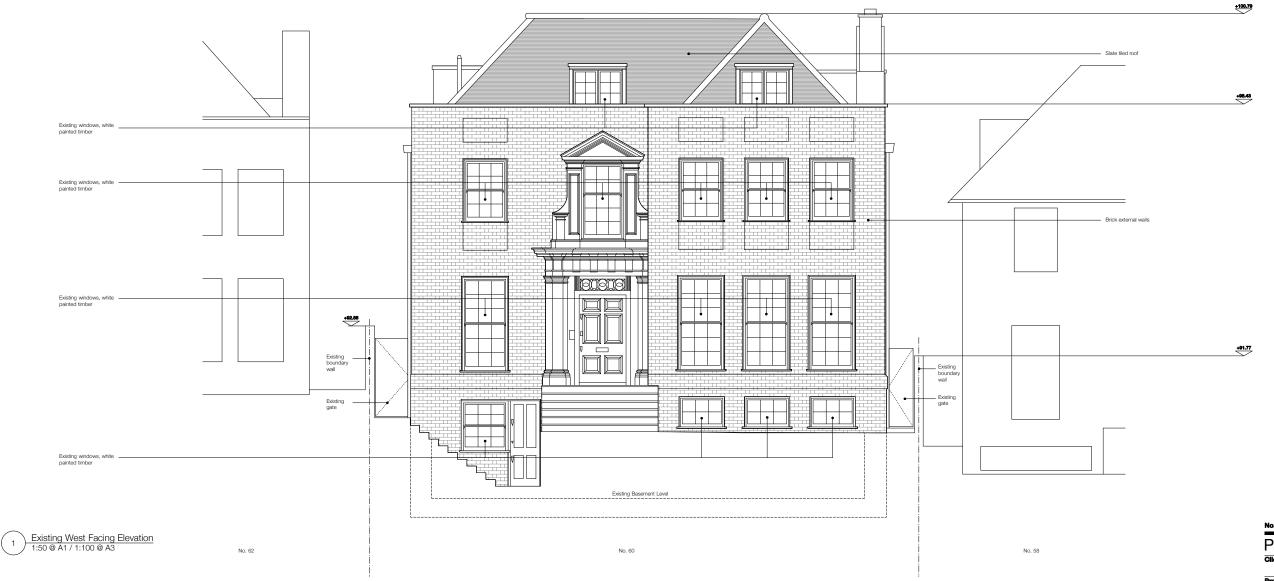

14-16 Great Pulteney St, London W1F 9ND Phone +44 (0)20 7734 8400 Fax +44 (0)20 7734 7400 info@foundassociates.com

Planning Client. Mr & Mrs. chester Project. 60 Frognal London NW3 6XG Existing Elevation West Elevation September 2014 Drawn By. DB Checked By. Scale. 1:50 @ A1, 1:100 @ A3

Do not scale from this drawing.

**Drawing No.** 1028\_PL\_24\_01 **Revision.** 

Planning Client. Mr & Mrs. chester **Project.** 60 Frognal London NW3 6XG Existing Elevation West Elevation (With front wall) Scale. 1:50 @ A1, 1:100 @ A3