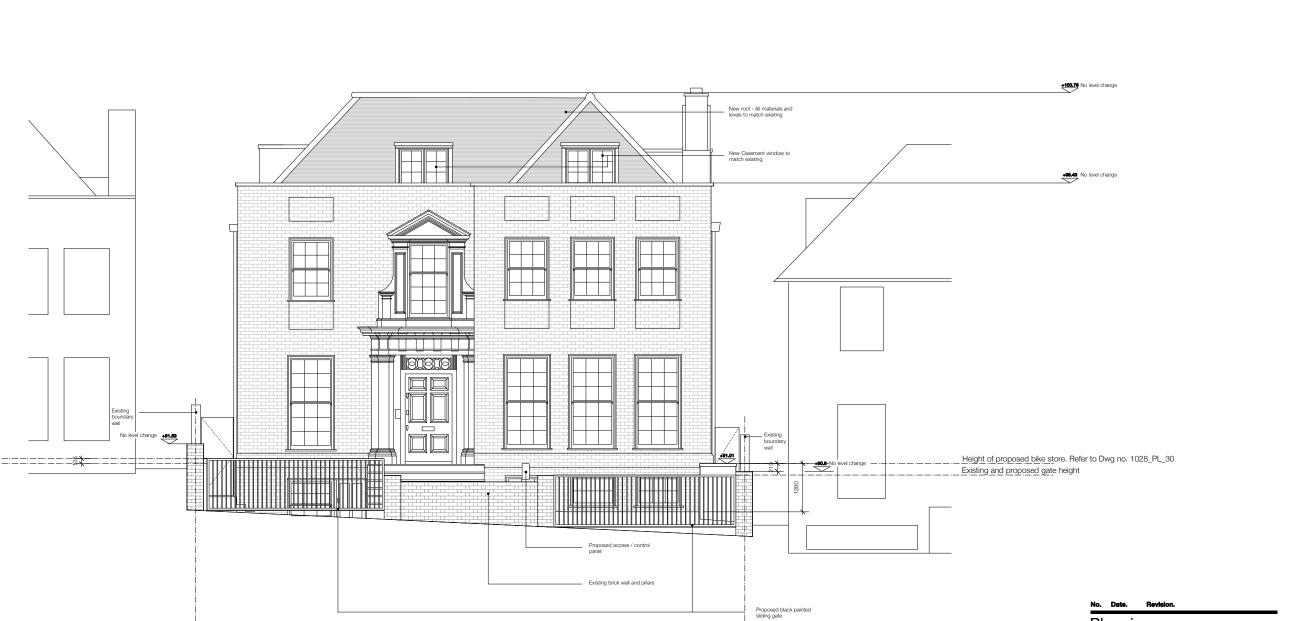

**Drawing No.** 1028\_PL\_33 **Revision.** 

**Drawing No.** 1028\_PL\_34\_01 **Revision.** 

New gate height

Existing gate height

Proposed East Facing Elevation 1:50 @ A1 / 1:100 @ A3

Planning Client. Mr & Mrs. chester Project. 60 Frognal London NW3 6XG West Elevation (With front wall) September 2014

Checked By.

Scale. 1:50 @ A1, 1:100 @ A3

Do not scale from this drawing.

**Drawing No.** 1028\_PL\_34\_02 **Revision.** 

Existing Section AA
Scale 1:50 @ A1 / 1:100 @ A3

No. Date. Revision Planning

Project. 60 Frognal London NW3 6XG