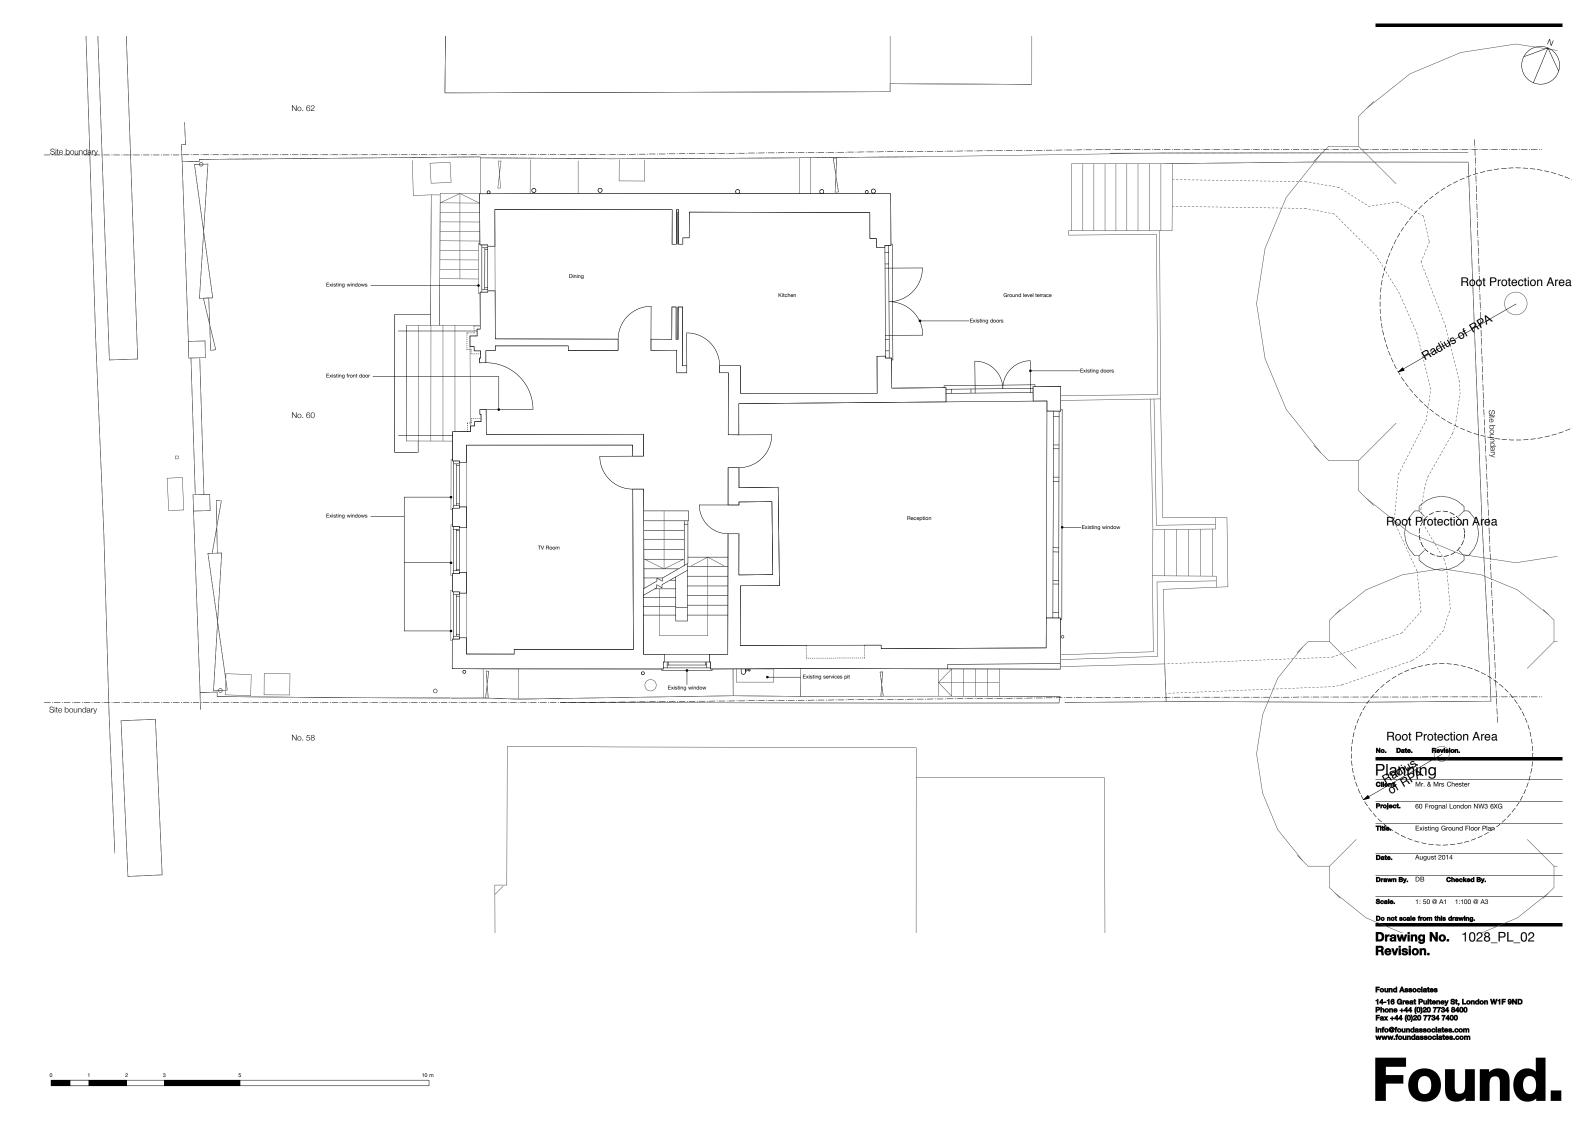

Planning
Client. Mr. & Mrs Chester

Project. 60 Frognal London NW3 6XG

Title. Basement Ground

Date. August 2014

Drawn By. DB Checked By.

Scale. 1: 50 @ A1 1:100 @ A3

Do not scale from this drawing.

Drawing No. 1028\_PL\_002 Revision.

Found Associates
14-16 Great Pulteney St, London W1F 9ND
Phone +44 (0)20 7734 8400
Fax +44 (0)20 7734 7400
Info@foundassociates.com
www.foundassociates.com

Found Associates 14-16 Great Pulteney St, London W1F 9ND Phone +44 (0)20 7734 8400 Fax +44 (0)20 7734 7400