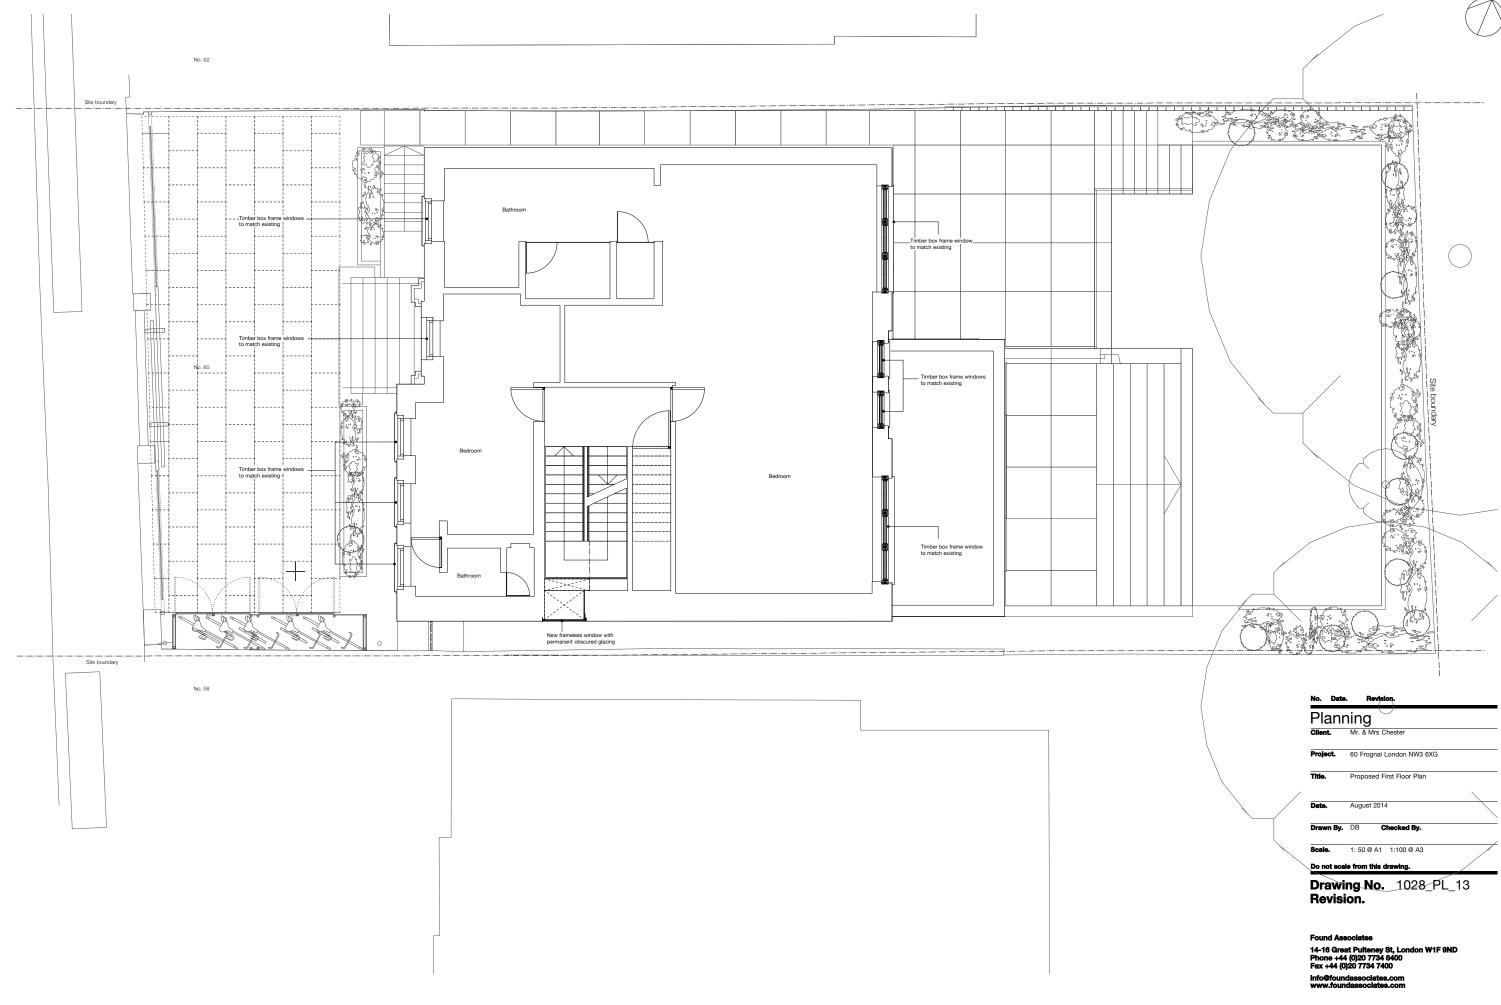

| Drawing Number | Title & Scale          | _ |   |   |   |  |  |  |  |  |  |
|----------------|------------------------|---|---|---|---|--|--|--|--|--|--|
|                | Site Plans             |   | Τ | Τ | Ι |  |  |  |  |  |  |
| 1028_PL_001    | Site Location Plan     | / |   |   |   |  |  |  |  |  |  |
| 1028_PL_002    | Site Plan              | / |   |   |   |  |  |  |  |  |  |
|                |                        |   |   |   |   |  |  |  |  |  |  |
|                | Exsitng Plans          |   |   |   |   |  |  |  |  |  |  |
| 1028_PL_01     | Basement               | / |   |   |   |  |  |  |  |  |  |
| 1028_PL_02     | Ground Floor           | / |   |   |   |  |  |  |  |  |  |
| 1028_PL_03     | First Floor            | / |   |   |   |  |  |  |  |  |  |
| 1028_PL_04     | Second Floor           | / |   |   |   |  |  |  |  |  |  |
| 1028_PL_05     | Roof                   | / |   |   |   |  |  |  |  |  |  |
|                |                        |   |   |   |   |  |  |  |  |  |  |
|                | Proposed Plans         |   |   |   |   |  |  |  |  |  |  |
| 1028_PL_11     | Basement               | / |   |   |   |  |  |  |  |  |  |
| 1028_PL_12     | Ground Floor           | / |   |   |   |  |  |  |  |  |  |
| 1028_PL_13     | First Floor            | / |   |   |   |  |  |  |  |  |  |
| 1028_PL_14     | Second Floor           | / |   |   |   |  |  |  |  |  |  |
| 1028_PL_15     | Roof                   | / |   |   |   |  |  |  |  |  |  |
|                |                        |   |   |   |   |  |  |  |  |  |  |
|                | Existing Elevations    |   |   |   |   |  |  |  |  |  |  |
| 1028_PL_21     | North                  | / |   |   |   |  |  |  |  |  |  |
| 1028_PL_22     | South                  | / |   |   |   |  |  |  |  |  |  |
| 1028_PL_23     | East                   | / |   |   |   |  |  |  |  |  |  |
| 1028_PL_24_01  | West                   | / |   |   |   |  |  |  |  |  |  |
| 1028_PL_24_02  | West (with front wall) | / |   |   |   |  |  |  |  |  |  |
|                |                        |   |   |   |   |  |  |  |  |  |  |
|                | Proposed Elevations    | / |   |   |   |  |  |  |  |  |  |
| 1028_PL_31     | North                  | / |   |   |   |  |  |  |  |  |  |
| 1028_PL_32     | South                  | / |   |   |   |  |  |  |  |  |  |
| 1028_PL_33     | East                   | / |   |   |   |  |  |  |  |  |  |
| 1028_PL_34_01  | West                   | / |   |   |   |  |  |  |  |  |  |
| 1028_PL_34_02  | West (with front wall) | / |   |   |   |  |  |  |  |  |  |
|                | 1                      |   |   |   |   |  |  |  |  |  |  |

| Drawing Number | Title & Scale         |   |   |   |   |          |  |   |  |  |    |             |
|----------------|-----------------------|---|---|---|---|----------|--|---|--|--|----|-------------|
|                | Proposed Bike Storage |   |   |   |   |          |  |   |  |  |    | Г           |
| 1028_PL_30     | Bike Storage          | / | / |   |   |          |  |   |  |  |    |             |
|                |                       |   |   |   |   |          |  |   |  |  |    |             |
|                | Existing Sections     |   |   |   |   |          |  |   |  |  |    |             |
| 1028_PL_41     | Section AA            | / | / |   |   |          |  |   |  |  |    |             |
| 1028_PL_42     | Section BB            | / | / |   |   |          |  |   |  |  |    |             |
|                |                       |   |   |   |   |          |  |   |  |  |    |             |
|                | Proposed Sections     | / | / |   |   |          |  |   |  |  |    |             |
| 1028_PL_51     | Section AA            | / | / |   |   |          |  |   |  |  |    |             |
| 1028_PL_52     | Section BB            |   | / | 1 |   |          |  |   |  |  |    |             |
|                | 00011011120           | , |   |   |   |          |  |   |  |  |    |             |
|                |                       |   |   |   | 1 |          |  |   |  |  |    |             |
|                |                       |   |   |   |   |          |  |   |  |  |    |             |
|                |                       |   | + | 1 | 1 |          |  |   |  |  |    |             |
|                |                       |   |   |   | 1 |          |  |   |  |  |    |             |
|                |                       |   |   | + | 1 |          |  |   |  |  |    | $\vdash$    |
|                |                       |   |   |   | 1 |          |  |   |  |  |    | $\vdash$    |
|                |                       |   | + |   | 1 |          |  |   |  |  |    |             |
|                |                       |   | + | 1 | 1 |          |  |   |  |  |    | $\vdash$    |
|                |                       |   | + | + | 1 |          |  |   |  |  |    | $\vdash$    |
|                |                       |   | + | + | 1 |          |  |   |  |  |    | $\vdash$    |
|                |                       |   |   |   | 1 |          |  |   |  |  |    | $\vdash$    |
|                |                       |   | + | + | 1 |          |  | - |  |  | -+ | $\vdash$    |
|                |                       |   |   |   | 1 |          |  |   |  |  |    | $\vdash$    |
|                |                       |   | - |   | 1 |          |  |   |  |  |    | $\vdash$    |
|                |                       |   | + | + | 1 |          |  |   |  |  | -  | $\vdash$    |
|                |                       |   | _ | - |   |          |  |   |  |  |    | ├           |
|                |                       |   | _ | + | - | <u> </u> |  |   |  |  |    | <del></del> |
|                |                       |   |   | + |   |          |  |   |  |  | -  | —           |
|                |                       |   | _ | + | - | <u> </u> |  |   |  |  |    | <u> </u>    |
|                |                       |   |   | 1 |   |          |  |   |  |  |    | <u> </u>    |
|                |                       |   |   |   |   |          |  |   |  |  |    | <u> </u>    |
|                |                       |   |   |   |   |          |  |   |  |  |    | <u> </u>    |