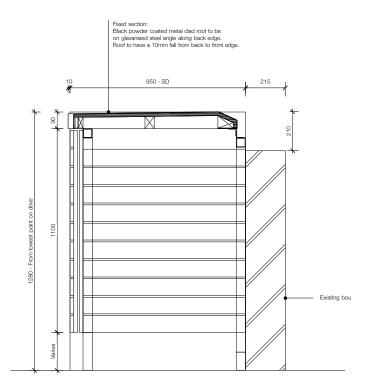

Title. Blike Storage Details

Date. August 2014

Drawn By. SJ Checked By.

Scale. 1: 20 @ A3 1:10 @ A3

Drawing No. 1028\_PL\_30 Revision.

Found Associates

14-16 Great Pulteney St, London W1F 9ND
Phone +44 (0)20 7734 8400
Fax +44 (0)20 7734 7400
Fax yddoundassociates.com
www.foundassociates.com