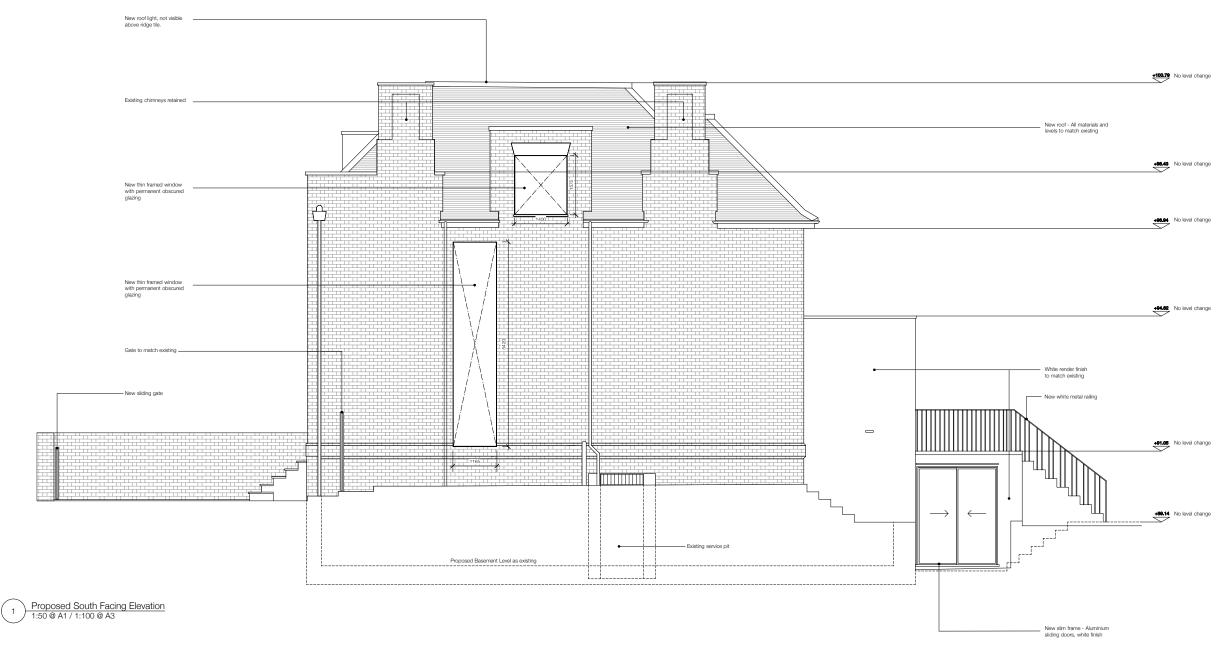

No. Date. Revision. Planning
Client. Mr & Mrs. chester Project. 60 Frognal London NW3 6XG Existing Elevation South Elevation Scale. 1:50 @ A1, 1:100 @ A3

Do not scale from this drawing.

Drawing No. 1028\_PL\_22 Revision.