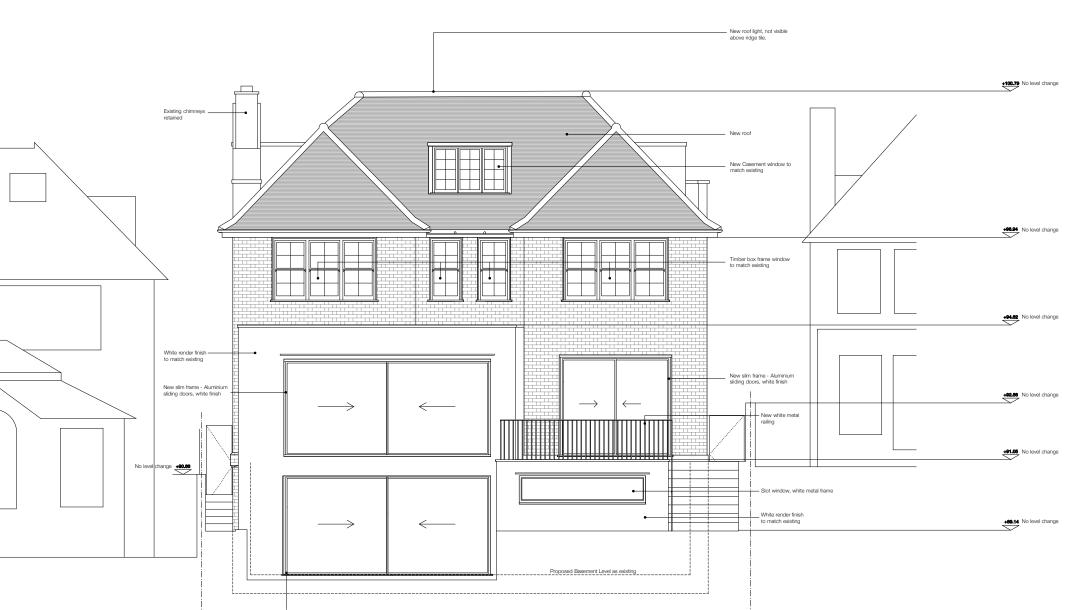

Do not scale from this drawing.

**Drawing No.** 1028\_PL\_31 **Revision.** 

| Planr     | ning                      |
|-----------|---------------------------|
| Client.   | Mr & Mrs. chester         |
| Project.  | 60 Frognal London NW3 6XG |
| Title.    | Proposed Elevation        |
|           | South Elevation           |
| Date.     | September 2014            |
| Drawn By. | DB Checked By.            |

Do not scale from this drawing.

**Drawing No.** 1028\_PL\_32 **Revision.** 

Found Associates
14-16 Great Pulteney St, London W1F 9ND
Phone +44 (0)20 7734 8400
Fax +44 (0)20 7734 7400
Info@foundassociates.com
www.foundassociates.com