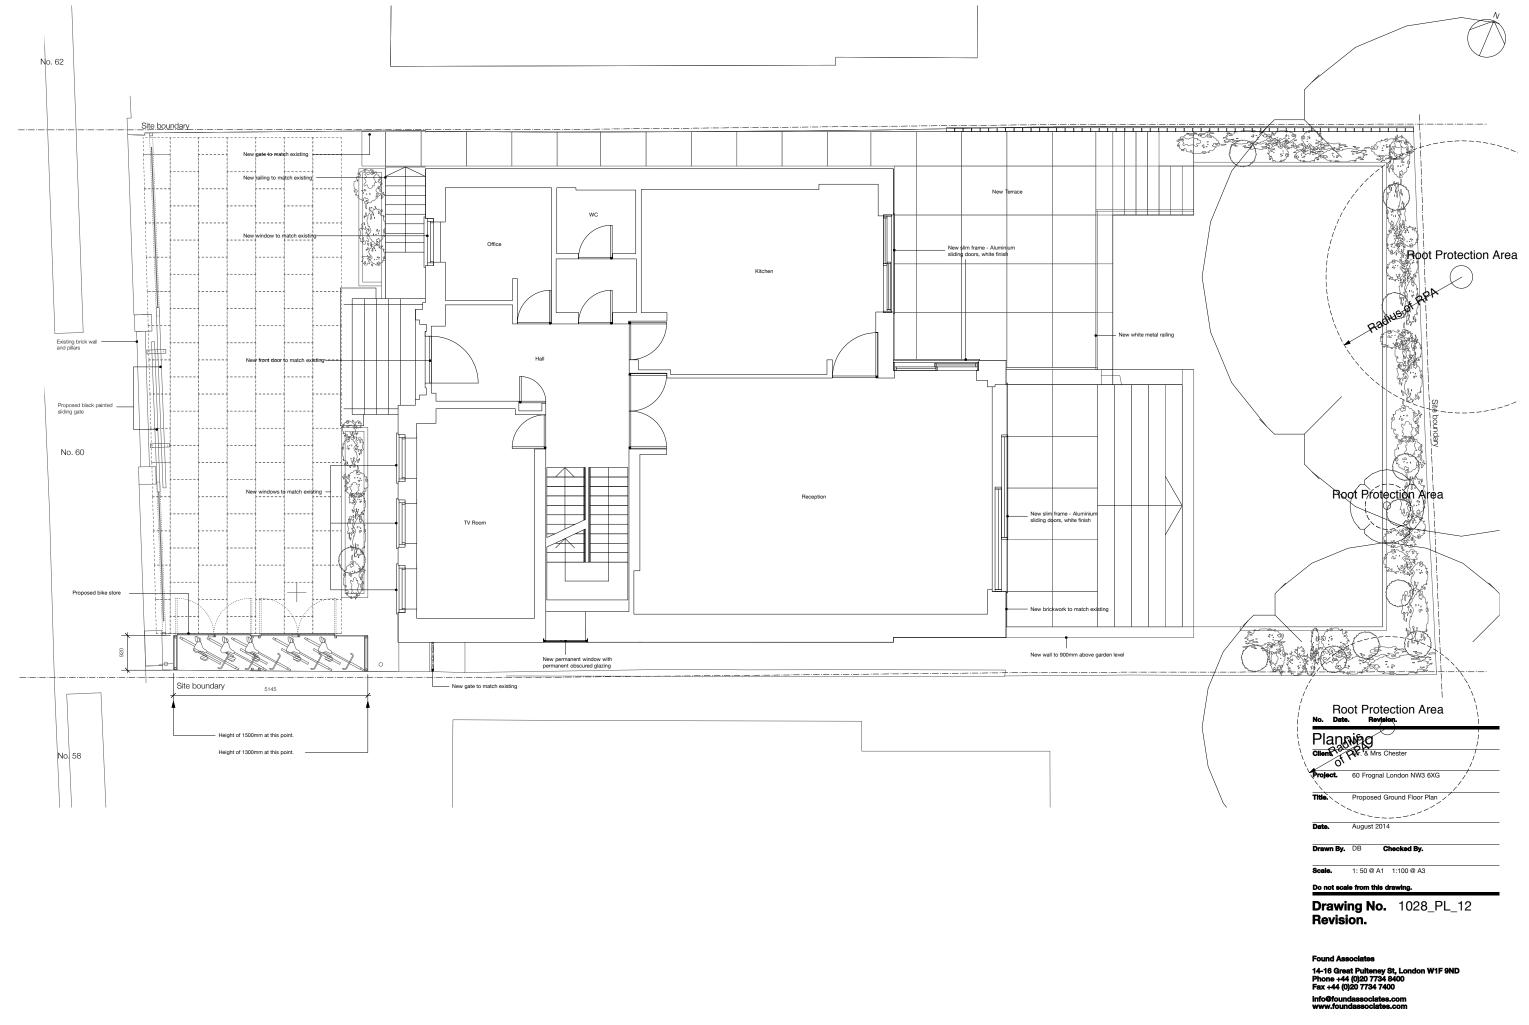

| Drawing Number | Title & Scale          | _ |   |   |   |  |  |  |  |  |  |
|----------------|------------------------|---|---|---|---|--|--|--|--|--|--|
|                | Site Plans             |   | Τ | Τ | Ι |  |  |  |  |  |  |
| 1028_PL_001    | Site Location Plan     | / |   |   |   |  |  |  |  |  |  |
| 1028_PL_002    | Site Plan              | / |   |   |   |  |  |  |  |  |  |
|                |                        |   |   |   |   |  |  |  |  |  |  |
|                | Exsitng Plans          |   |   |   |   |  |  |  |  |  |  |
| 1028_PL_01     | Basement               | / |   |   |   |  |  |  |  |  |  |
| 1028_PL_02     | Ground Floor           | / |   |   |   |  |  |  |  |  |  |
| 1028_PL_03     | First Floor            | / |   |   |   |  |  |  |  |  |  |
| 1028_PL_04     | Second Floor           | / |   |   |   |  |  |  |  |  |  |
| 1028_PL_05     | Roof                   | / |   |   |   |  |  |  |  |  |  |
|                |                        |   |   |   |   |  |  |  |  |  |  |
|                | Proposed Plans         |   |   |   |   |  |  |  |  |  |  |
| 1028_PL_11     | Basement               | / |   |   |   |  |  |  |  |  |  |
| 1028_PL_12     | Ground Floor           | / |   |   |   |  |  |  |  |  |  |
| 1028_PL_13     | First Floor            | / |   |   |   |  |  |  |  |  |  |
| 1028_PL_14     | Second Floor           | / |   |   |   |  |  |  |  |  |  |
| 1028_PL_15     | Roof                   | / |   |   |   |  |  |  |  |  |  |
|                |                        |   |   |   |   |  |  |  |  |  |  |
|                | Existing Elevations    |   |   |   |   |  |  |  |  |  |  |
| 1028_PL_21     | North                  | / |   |   |   |  |  |  |  |  |  |
| 1028_PL_22     | South                  | / |   |   |   |  |  |  |  |  |  |
| 1028_PL_23     | East                   | / |   |   |   |  |  |  |  |  |  |
| 1028_PL_24_01  | West                   | / |   |   |   |  |  |  |  |  |  |
| 1028_PL_24_02  | West (with front wall) | / |   |   |   |  |  |  |  |  |  |
|                |                        |   |   |   |   |  |  |  |  |  |  |
|                | Proposed Elevations    | / |   |   |   |  |  |  |  |  |  |
| 1028_PL_31     | North                  | / |   |   |   |  |  |  |  |  |  |
| 1028_PL_32     | South                  | / |   |   |   |  |  |  |  |  |  |
| 1028_PL_33     | East                   | / |   |   |   |  |  |  |  |  |  |
| 1028_PL_34_01  | West                   | / |   |   |   |  |  |  |  |  |  |
| 1028_PL_34_02  | West (with front wall) | / |   |   |   |  |  |  |  |  |  |
|                | 1                      |   |   |   |   |  |  |  |  |  |  |

| Drawing Number | Title & Scale         |   |   |   |   |          |  |   |  |  |    |             |
|----------------|-----------------------|---|---|---|---|----------|--|---|--|--|----|-------------|
|                | Proposed Bike Storage |   |   |   |   |          |  |   |  |  |    | Г           |
| 1028_PL_30     | Bike Storage          | / | / |   |   |          |  |   |  |  |    |             |
|                |                       |   |   |   |   |          |  |   |  |  |    |             |
|                | Existing Sections     |   |   |   |   |          |  |   |  |  |    |             |
| 1028_PL_41     | Section AA            | / | / |   |   |          |  |   |  |  |    |             |
| 1028_PL_42     | Section BB            | / | / |   |   |          |  |   |  |  |    |             |
|                |                       |   |   |   |   |          |  |   |  |  |    |             |
|                | Proposed Sections     | / | / |   |   |          |  |   |  |  |    |             |
| 1028_PL_51     | Section AA            | / | / |   |   |          |  |   |  |  |    |             |
| 1028_PL_52     | Section BB            |   | / | 1 |   |          |  |   |  |  |    |             |
|                | 00011011120           | , |   |   |   |          |  |   |  |  |    |             |
|                |                       |   |   |   | 1 |          |  |   |  |  |    |             |
|                |                       |   |   |   |   |          |  |   |  |  |    |             |
|                |                       |   | + | 1 | 1 |          |  |   |  |  |    |             |
|                |                       |   |   |   | 1 |          |  |   |  |  |    |             |
|                |                       |   |   | + | 1 |          |  |   |  |  |    | $\vdash$    |
|                |                       |   |   |   | 1 |          |  |   |  |  |    | $\vdash$    |
|                |                       |   | + |   | 1 |          |  |   |  |  |    |             |
|                |                       |   | + | 1 | 1 |          |  |   |  |  |    | $\vdash$    |
|                |                       |   | + | + | 1 |          |  |   |  |  |    | $\vdash$    |
|                |                       |   | + | + | 1 |          |  |   |  |  |    | $\vdash$    |
|                |                       |   |   |   | 1 |          |  |   |  |  |    | $\vdash$    |
|                |                       |   | + | + | 1 |          |  | - |  |  | -+ | $\vdash$    |
|                |                       |   |   |   | 1 |          |  |   |  |  |    | $\vdash$    |
|                |                       |   | - |   | 1 |          |  |   |  |  |    | $\vdash$    |
|                |                       |   | + | + | 1 |          |  |   |  |  | -  | $\vdash$    |
|                |                       |   | _ | - |   |          |  |   |  |  |    | ├           |
|                |                       |   | _ | + | - | <u> </u> |  |   |  |  |    | <del></del> |
|                |                       |   |   | + |   |          |  |   |  |  | -  | —           |
|                |                       |   | _ | + | - | <u> </u> |  |   |  |  |    | <u> </u>    |
|                |                       |   |   | 1 |   |          |  |   |  |  |    | <u> </u>    |
|                |                       |   |   |   |   |          |  |   |  |  |    | <u> </u>    |
|                |                       |   |   |   |   |          |  |   |  |  |    | <u> </u>    |