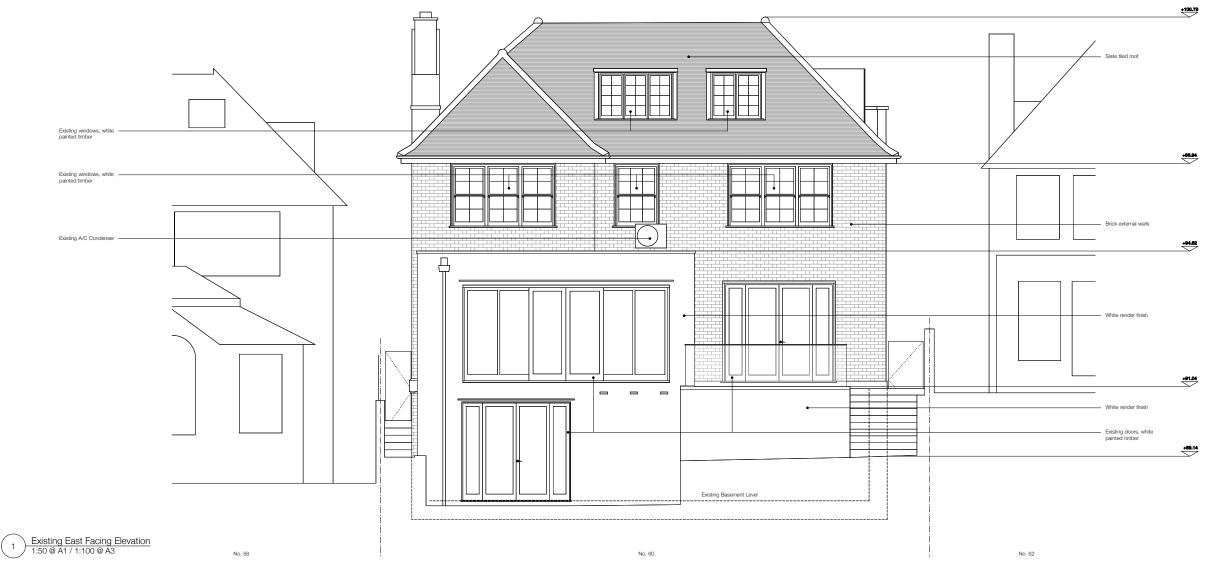

Found Associates
14-16 Great Pulteney St, London W1F 9ND
Phone +44 (0)20 7734 8400
Fax +44 (0)20 7734 7400
Info@foundassociates.com
www.foundassociates.com

Planning
Client. Mr & Mrs. chester

Project. 60 Frognal London NW3 6XG

Title. Existing Elevation
East Elevation
Date. September 2014

Drawn By. DB Checked By.

Scale. 1:50 @ A1, 1:100 @ A3

Do not scale from this drawing.

**Drawing No.** 1028\_PL\_23 **Revision.** 

Found Associates