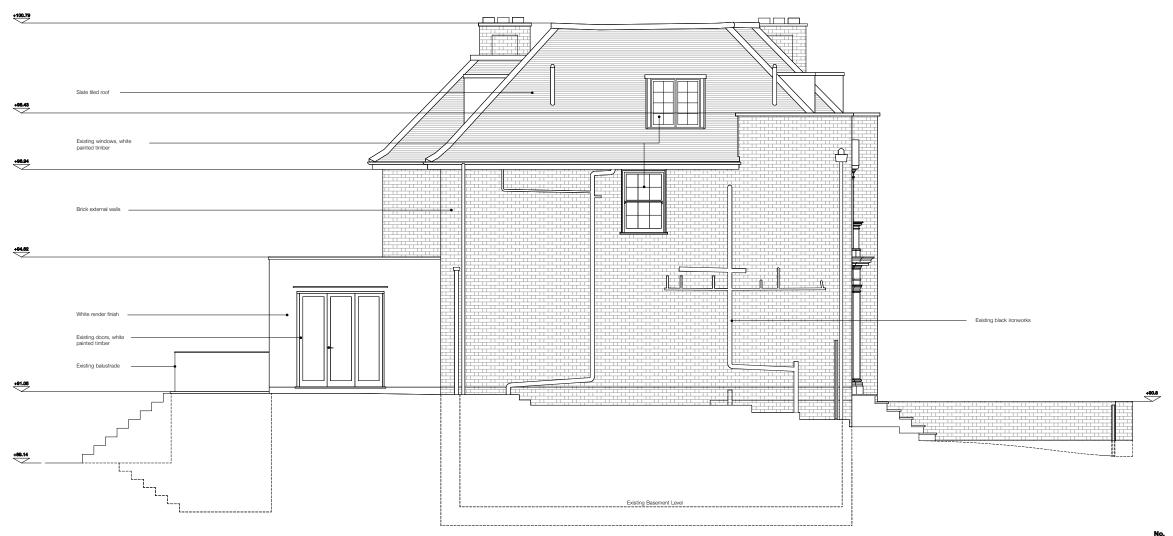

No. Date. Revision. Planning
Client. Mr & Mrs. chester Project. 60 Frognal London NW3 6XG Existing Elevation South Elevation Scale. 1:50 @ A1, 1:100 @ A3

Do not scale from this drawing.

Drawing No. 1028\_PL\_22 Revision.