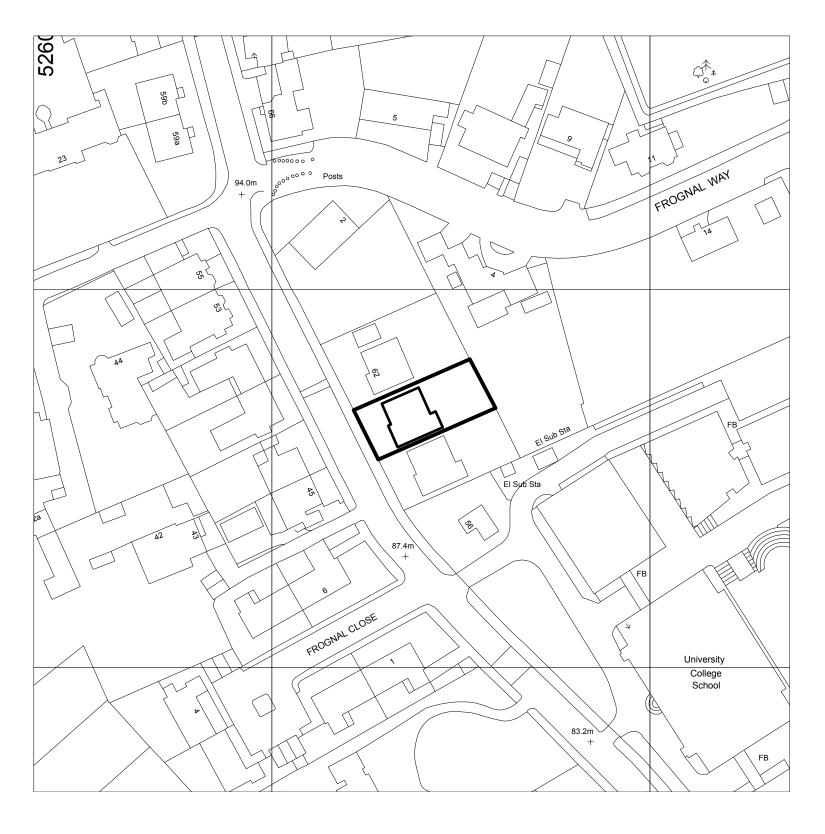

# **Found**

**Found Associates** 

14-16 Great Pulteney St, London W1F 9ND Phone +44 (0)20 7734 8400 Fax +44 (0)20 7734 7400

info@foundassociates.com www.foundassociates.com

- Site Plan 1:500 @ A1

| гіан      | ning                      |
|-----------|---------------------------|
| Client.   | Mr. & Mrs Chester         |
| Project.  | 60 Frognal London NW3 6XG |
| Title.    | Site Location Plan        |
| Date.     | September 2014            |
| Drawn By. | DB Checked By.            |
| Scale.    | As shown                  |

Drawing No. 1028\_PL\_001 Revision.

Found Associates
14-16 Great Puiteney St, London W1F 9ND
Phone +44 (0)20 7734 8400
Fax +44 (0)20 7734 7400
Info@foundassociates.com
www.foundassociates.com

© 2 4 6 8 10M