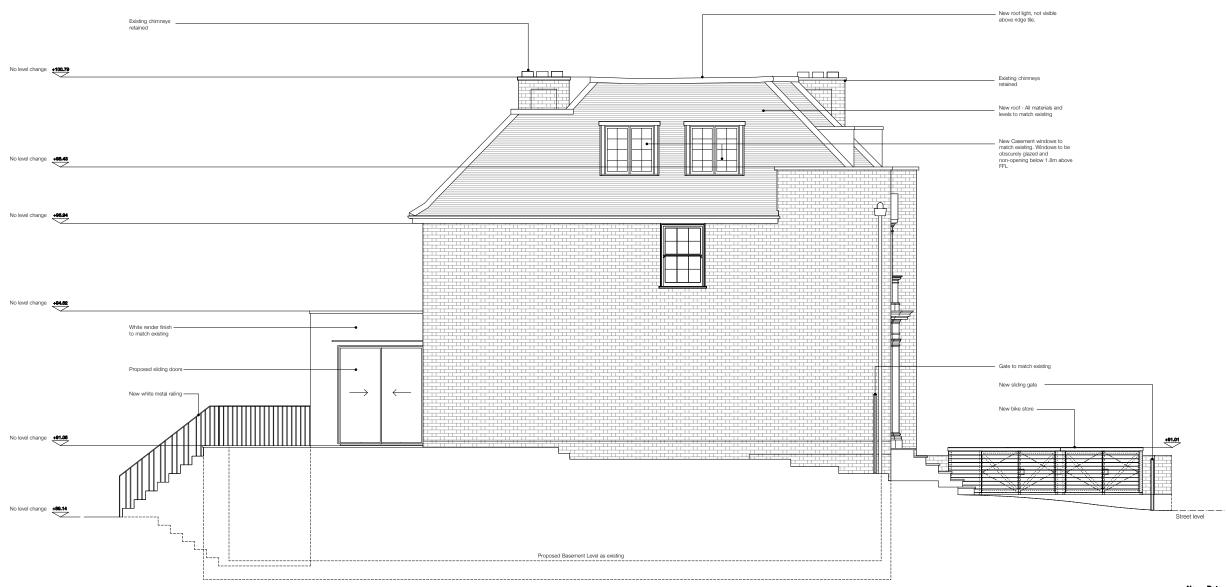

Proposed East Facing Elevation
1:50 @ A1 / 1:100 @ A3

Planning Client. Mr & Mrs. chester Project. 60 Frognal London NW3 6XG East Elevation September 2014 Drawn By. DB Checked By.

Scale. 1:50 @ A1, 1:100 @ A3 Do not scale from this drawing.

**Drawing No.** 1028\_PL\_33 **Revision.** 

**Drawing No.** 1028\_PL\_34\_01 **Revision.** 

New gate height

Existing gate height

Proposed East Facing Elevation 1:50 @ A1 / 1:100 @ A3

Planning Client. Mr & Mrs. chester Project. 60 Frognal London NW3 6XG West Elevation (With front wall) September 2014

Checked By.

Scale. 1:50 @ A1, 1:100 @ A3

Do not scale from this drawing.

**Drawing No.** 1028\_PL\_34\_02 **Revision.** 

Existing Section AA
Scale 1:50 @ A1 / 1:100 @ A3

No. Date. Revision Planning

Project. 60 Frognal London NW3 6XG