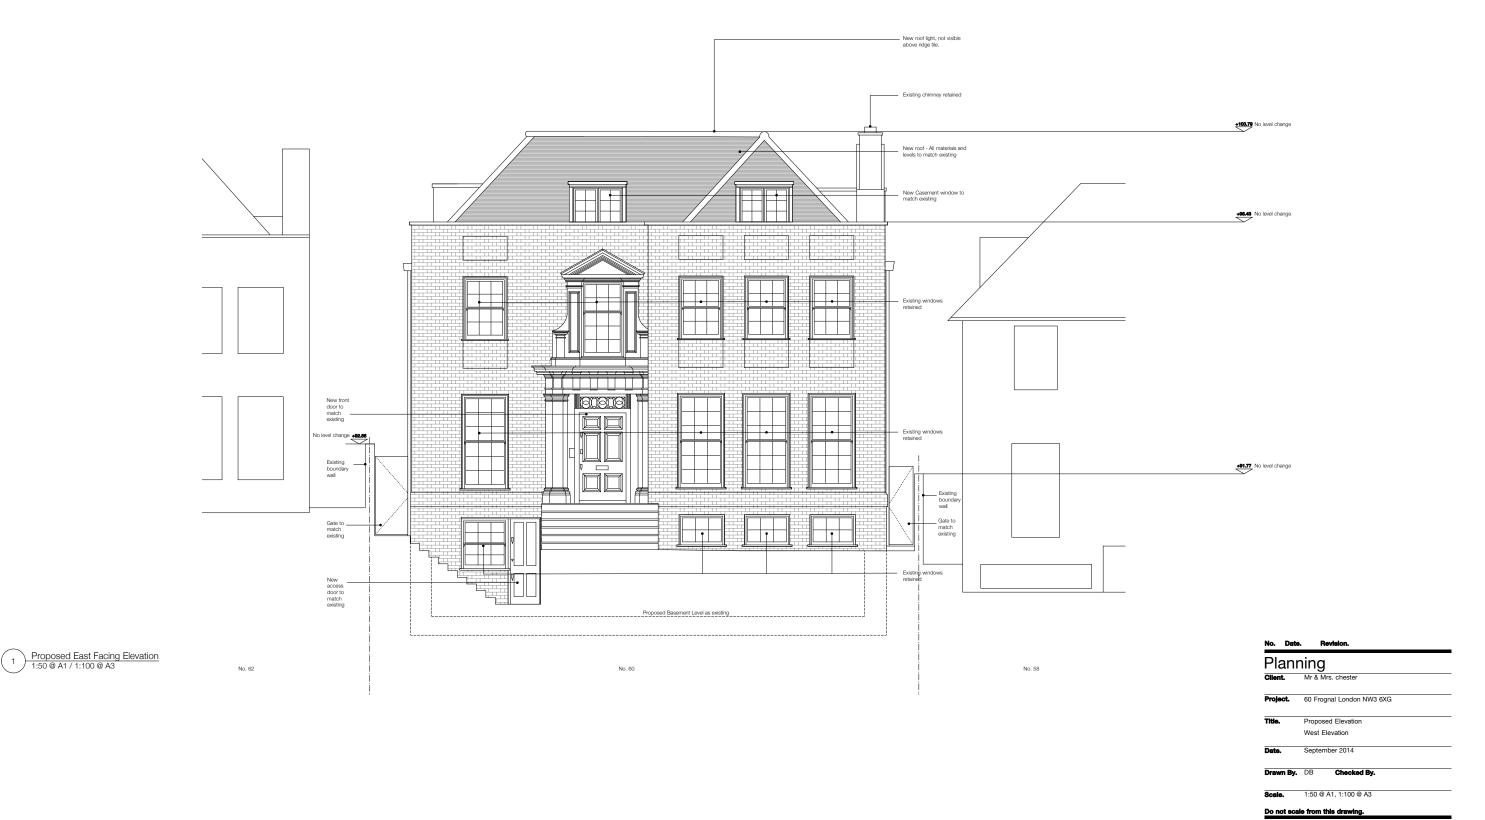

Proposed East Facing Elevation
1:50 @ A1 / 1:100 @ A3

Planning Client. Mr & Mrs. chester Project. 60 Frognal London NW3 6XG East Elevation September 2014 Drawn By. DB Checked By.

Scale. 1:50 @ A1, 1:100 @ A3 Do not scale from this drawing.

**Drawing No.** 1028\_PL\_33 **Revision.** 

**Drawing No.** 1028\_PL\_34\_01 **Revision.** 

New gate height

Existing gate height

Proposed East Facing Elevation 1:50 @ A1 / 1:100 @ A3

Planning Client. Mr & Mrs. chester Project. 60 Frognal London NW3 6XG West Elevation (With front wall) September 2014