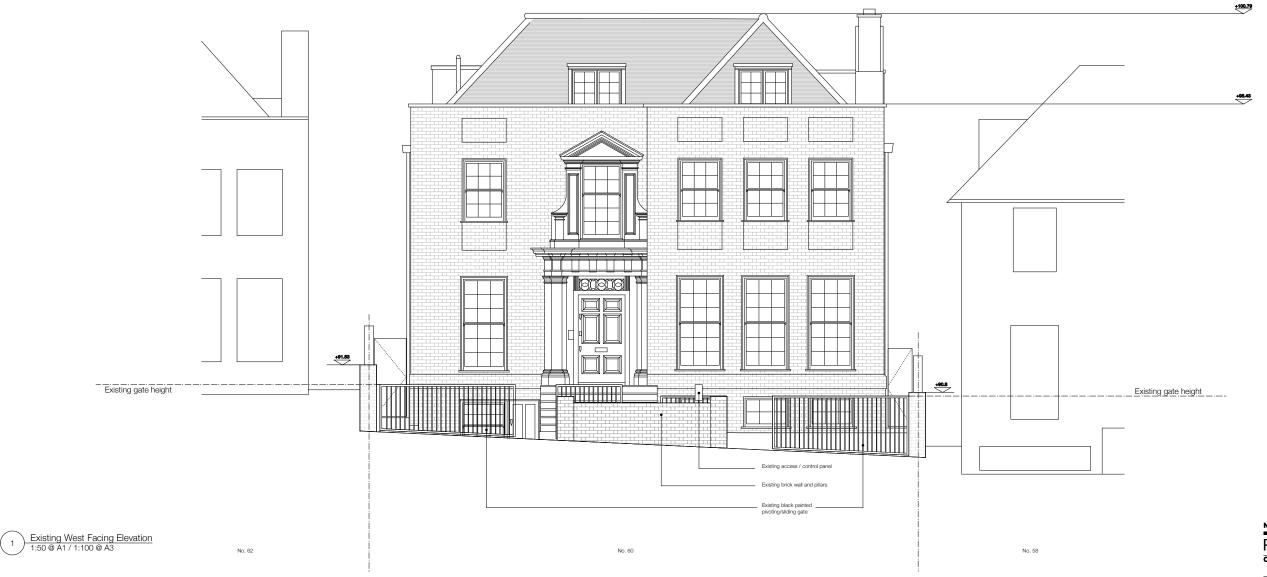

14-16 Great Pulteney St, London W1F 9ND Phone +44 (0)20 7734 8400 Fax +44 (0)20 7734 7400 info@foundassociates.com

Planning Client. Mr & Mrs. chester Project. 60 Frognal London NW3 6XG Existing Elevation West Elevation September 2014 Drawn By. DB Checked By. Scale. 1:50 @ A1, 1:100 @ A3

Do not scale from this drawing.

**Drawing No.** 1028\_PL\_24\_01 **Revision.** 

Planning Client. Mr & Mrs. chester **Project.** 60 Frognal London NW3 6XG Existing Elevation West Elevation (With front wall) Scale. 1:50 @ A1, 1:100 @ A3