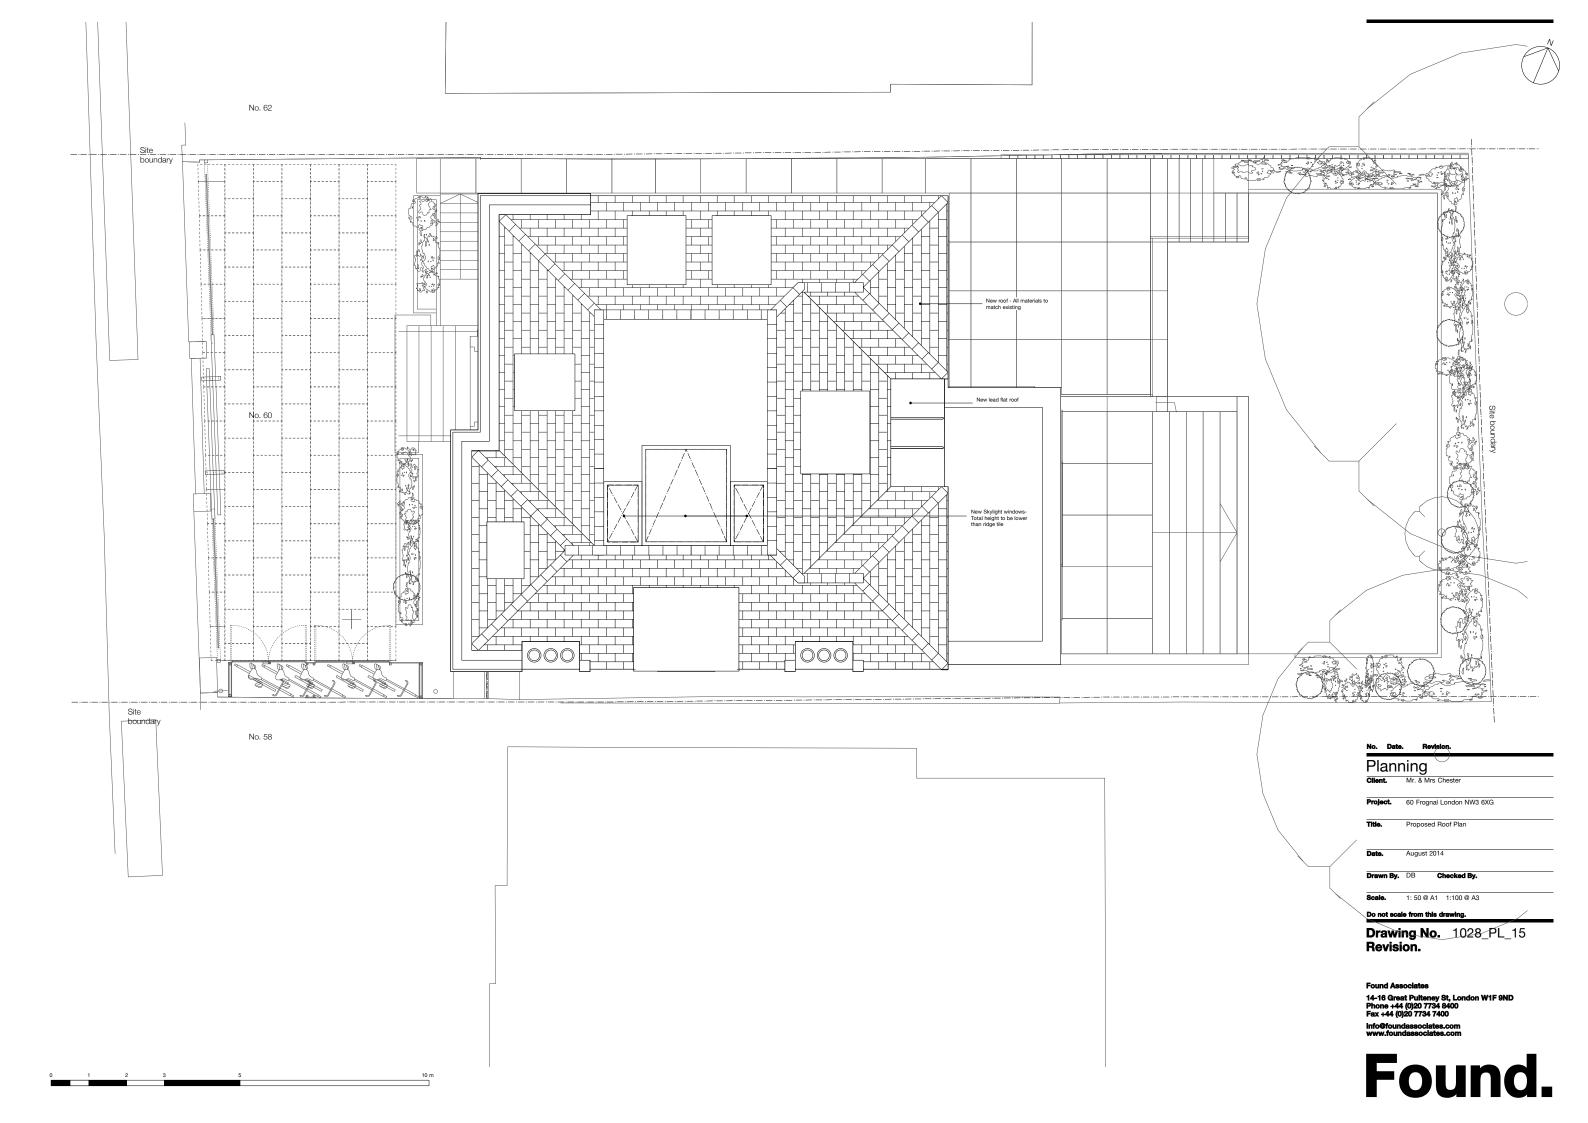

| Drawing Number | Title & Scale          | _ |   |   |   |  |  |  |  |  |  |
|----------------|------------------------|---|---|---|---|--|--|--|--|--|--|
|                | Site Plans             |   | Τ | Τ | Ι |  |  |  |  |  |  |
| 1028_PL_001    | Site Location Plan     | / |   |   |   |  |  |  |  |  |  |
| 1028_PL_002    | Site Plan              | / |   |   |   |  |  |  |  |  |  |
|                |                        |   |   |   |   |  |  |  |  |  |  |
|                | Exsitng Plans          |   |   |   |   |  |  |  |  |  |  |
| 1028_PL_01     | Basement               | / |   |   |   |  |  |  |  |  |  |
| 1028_PL_02     | Ground Floor           | / |   |   |   |  |  |  |  |  |  |
| 1028_PL_03     | First Floor            | / |   |   |   |  |  |  |  |  |  |
| 1028_PL_04     | Second Floor           | / |   |   |   |  |  |  |  |  |  |
| 1028_PL_05     | Roof                   | / |   |   |   |  |  |  |  |  |  |
|                |                        |   |   |   |   |  |  |  |  |  |  |
|                | Proposed Plans         |   |   |   |   |  |  |  |  |  |  |
| 1028_PL_11     | Basement               | / |   |   |   |  |  |  |  |  |  |
| 1028_PL_12     | Ground Floor           | / |   |   |   |  |  |  |  |  |  |
| 1028_PL_13     | First Floor            | / |   |   |   |  |  |  |  |  |  |
| 1028_PL_14     | Second Floor           | / |   |   |   |  |  |  |  |  |  |
| 1028_PL_15     | Roof                   | / |   |   |   |  |  |  |  |  |  |
|                |                        |   |   |   |   |  |  |  |  |  |  |
|                | Existing Elevations    |   |   |   |   |  |  |  |  |  |  |
| 1028_PL_21     | North                  | / |   |   |   |  |  |  |  |  |  |
| 1028_PL_22     | South                  | / |   |   |   |  |  |  |  |  |  |
| 1028_PL_23     | East                   | / |   |   |   |  |  |  |  |  |  |
| 1028_PL_24_01  | West                   | / |   |   |   |  |  |  |  |  |  |
| 1028_PL_24_02  | West (with front wall) | / |   |   |   |  |  |  |  |  |  |
|                |                        |   |   |   |   |  |  |  |  |  |  |
|                | Proposed Elevations    | / |   |   |   |  |  |  |  |  |  |
| 1028_PL_31     | North                  | / |   |   |   |  |  |  |  |  |  |
| 1028_PL_32     | South                  | / |   |   |   |  |  |  |  |  |  |
| 1028_PL_33     | East                   | / |   |   |   |  |  |  |  |  |  |
| 1028_PL_34_01  | West                   | / |   |   |   |  |  |  |  |  |  |
| 1028_PL_34_02  | West (with front wall) | / |   |   |   |  |  |  |  |  |  |
|                | 1                      |   |   |   |   |  |  |  |  |  |  |

| Drawing Number | Title & Scale         |   |   |   |   |          |  |   |  |  |    |             |
|----------------|-----------------------|---|---|---|---|----------|--|---|--|--|----|-------------|
|                | Proposed Bike Storage |   |   |   |   |          |  |   |  |  |    | Г           |
| 1028_PL_30     | Bike Storage          | / | / |   |   |          |  |   |  |  |    |             |
|                |                       |   |   |   |   |          |  |   |  |  |    |             |
|                | Existing Sections     |   |   |   |   |          |  |   |  |  |    |             |
| 1028_PL_41     | Section AA            | / | / |   |   |          |  |   |  |  |    |             |
| 1028_PL_42     | Section BB            | / | / |   |   |          |  |   |  |  |    |             |
|                |                       |   |   |   |   |          |  |   |  |  |    |             |
|                | Proposed Sections     | / | / |   |   |          |  |   |  |  |    |             |
| 1028_PL_51     | Section AA            | / | / |   |   |          |  |   |  |  |    |             |
| 1028_PL_52     | Section BB            |   | / | 1 |   |          |  |   |  |  |    |             |
|                | 00011011120           | , |   |   |   |          |  |   |  |  |    |             |
|                |                       |   |   |   | 1 |          |  |   |  |  |    |             |
|                |                       |   |   |   |   |          |  |   |  |  |    |             |
|                |                       |   | + | 1 | 1 |          |  |   |  |  |    |             |
|                |                       |   |   |   | 1 |          |  |   |  |  |    |             |
|                |                       |   |   | + | 1 |          |  |   |  |  |    | $\vdash$    |
|                |                       |   |   |   | 1 |          |  |   |  |  |    | $\vdash$    |
|                |                       |   | + |   | 1 |          |  |   |  |  |    |             |
|                |                       |   | + | 1 | 1 |          |  |   |  |  |    | $\vdash$    |
|                |                       |   | + | + | 1 |          |  |   |  |  |    | $\vdash$    |
|                |                       |   | + | + | 1 |          |  |   |  |  |    | $\vdash$    |
|                |                       |   |   |   | 1 |          |  |   |  |  |    | $\vdash$    |
|                |                       |   | + | + | 1 |          |  | - |  |  | -+ | $\vdash$    |
|                |                       |   |   |   | 1 |          |  |   |  |  |    | $\vdash$    |
|                |                       |   | - |   | 1 |          |  |   |  |  |    | $\vdash$    |
|                |                       |   | + | + | 1 |          |  |   |  |  | -  | $\vdash$    |
|                |                       |   | _ | - |   |          |  |   |  |  |    | ├           |
|                |                       |   | _ | + | - | <u> </u> |  |   |  |  |    | <del></del> |
|                |                       |   |   | + |   |          |  |   |  |  | -  | —           |
|                |                       |   | _ | + | - | <u> </u> |  |   |  |  |    | <u> </u>    |
|                |                       |   |   | 1 |   |          |  |   |  |  |    | <u> </u>    |
|                |                       |   |   |   |   |          |  |   |  |  |    | <u> </u>    |
|                |                       |   |   |   |   |          |  |   |  |  |    | <u> </u>    |