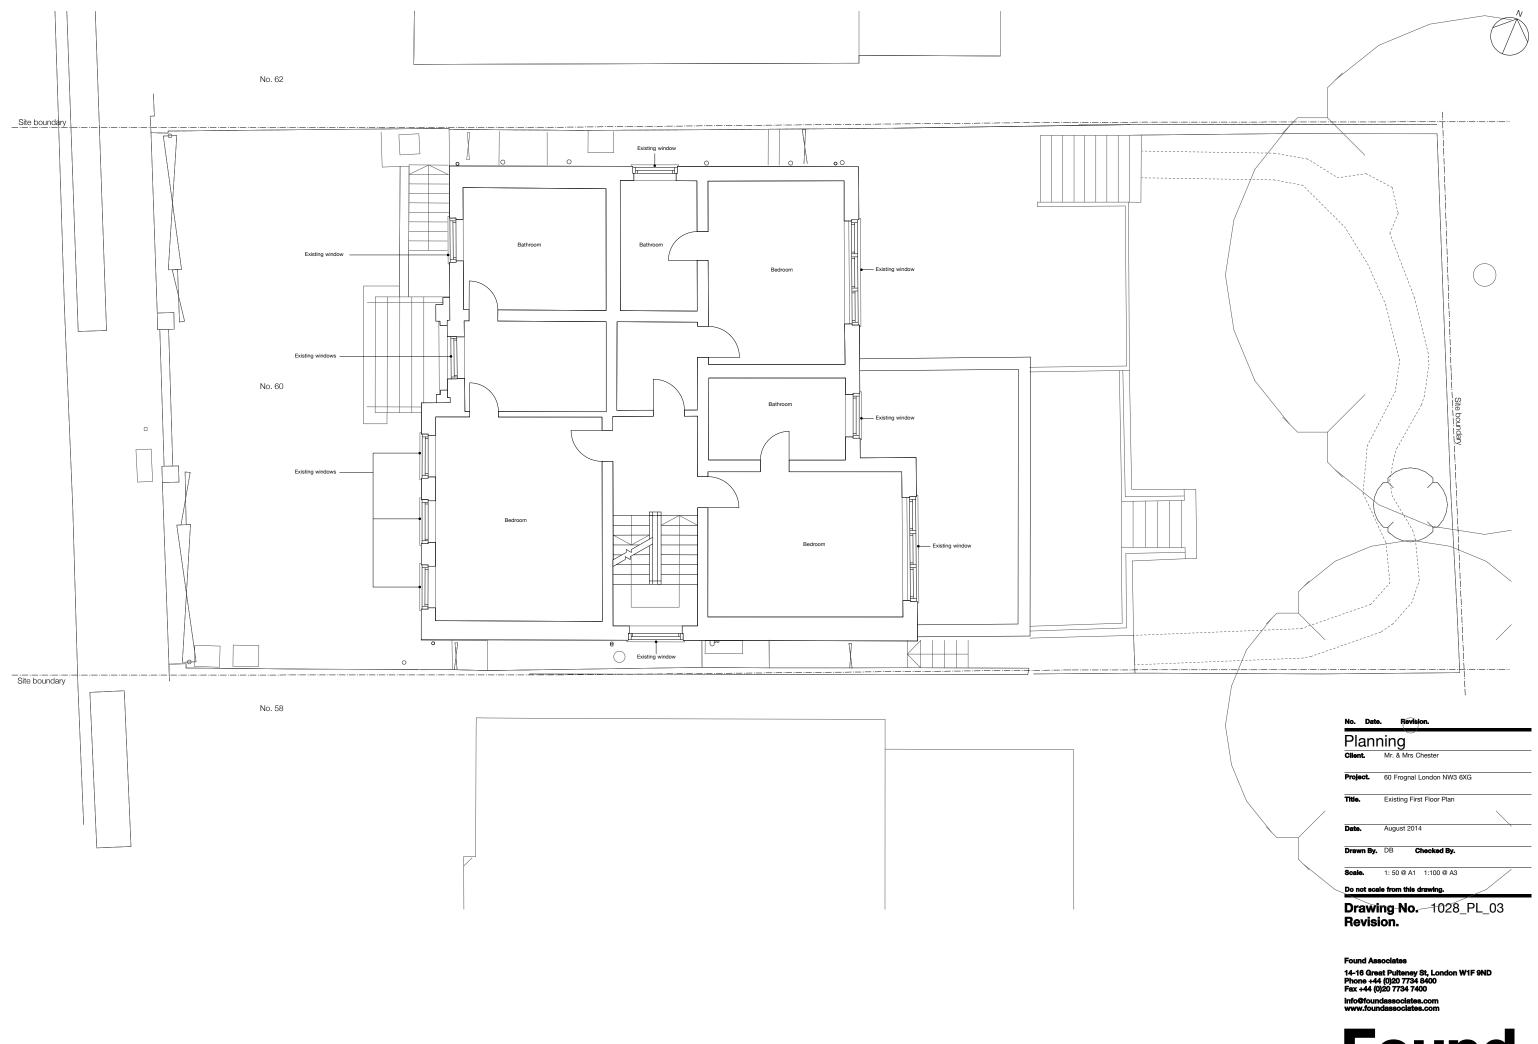

| Drawing Number | Title & Scale          | _ |   |   |   |  |  |  |  |  |  |
|----------------|------------------------|---|---|---|---|--|--|--|--|--|--|
|                | Site Plans             |   | Τ | Τ | Ι |  |  |  |  |  |  |
| 1028_PL_001    | Site Location Plan     | / |   |   |   |  |  |  |  |  |  |
| 1028_PL_002    | Site Plan              | / |   |   |   |  |  |  |  |  |  |
|                |                        |   |   |   |   |  |  |  |  |  |  |
|                | Exsitng Plans          |   |   |   |   |  |  |  |  |  |  |
| 1028_PL_01     | Basement               | / |   |   |   |  |  |  |  |  |  |
| 1028_PL_02     | Ground Floor           | / |   |   |   |  |  |  |  |  |  |
| 1028_PL_03     | First Floor            | / |   |   |   |  |  |  |  |  |  |
| 1028_PL_04     | Second Floor           | / |   |   |   |  |  |  |  |  |  |
| 1028_PL_05     | Roof                   | / |   |   |   |  |  |  |  |  |  |
|                |                        |   |   |   |   |  |  |  |  |  |  |
|                | Proposed Plans         |   |   |   |   |  |  |  |  |  |  |
| 1028_PL_11     | Basement               | / |   |   |   |  |  |  |  |  |  |
| 1028_PL_12     | Ground Floor           | / |   |   |   |  |  |  |  |  |  |
| 1028_PL_13     | First Floor            | / |   |   |   |  |  |  |  |  |  |
| 1028_PL_14     | Second Floor           | / |   |   |   |  |  |  |  |  |  |
| 1028_PL_15     | Roof                   | / |   |   |   |  |  |  |  |  |  |
|                |                        |   |   |   |   |  |  |  |  |  |  |
|                | Existing Elevations    |   |   |   |   |  |  |  |  |  |  |
| 1028_PL_21     | North                  | / |   |   |   |  |  |  |  |  |  |
| 1028_PL_22     | South                  | / |   |   |   |  |  |  |  |  |  |
| 1028_PL_23     | East                   | / |   |   |   |  |  |  |  |  |  |
| 1028_PL_24_01  | West                   | / |   |   |   |  |  |  |  |  |  |
| 1028_PL_24_02  | West (with front wall) | / |   |   |   |  |  |  |  |  |  |
|                |                        |   |   |   |   |  |  |  |  |  |  |
|                | Proposed Elevations    | / |   |   |   |  |  |  |  |  |  |
| 1028_PL_31     | North                  | / |   |   |   |  |  |  |  |  |  |
| 1028_PL_32     | South                  | / |   |   |   |  |  |  |  |  |  |
| 1028_PL_33     | East                   | / |   |   |   |  |  |  |  |  |  |
| 1028_PL_34_01  | West                   | / |   |   |   |  |  |  |  |  |  |
| 1028_PL_34_02  | West (with front wall) | / |   |   |   |  |  |  |  |  |  |
|                | 1                      |   |   |   |   |  |  |  |  |  |  |