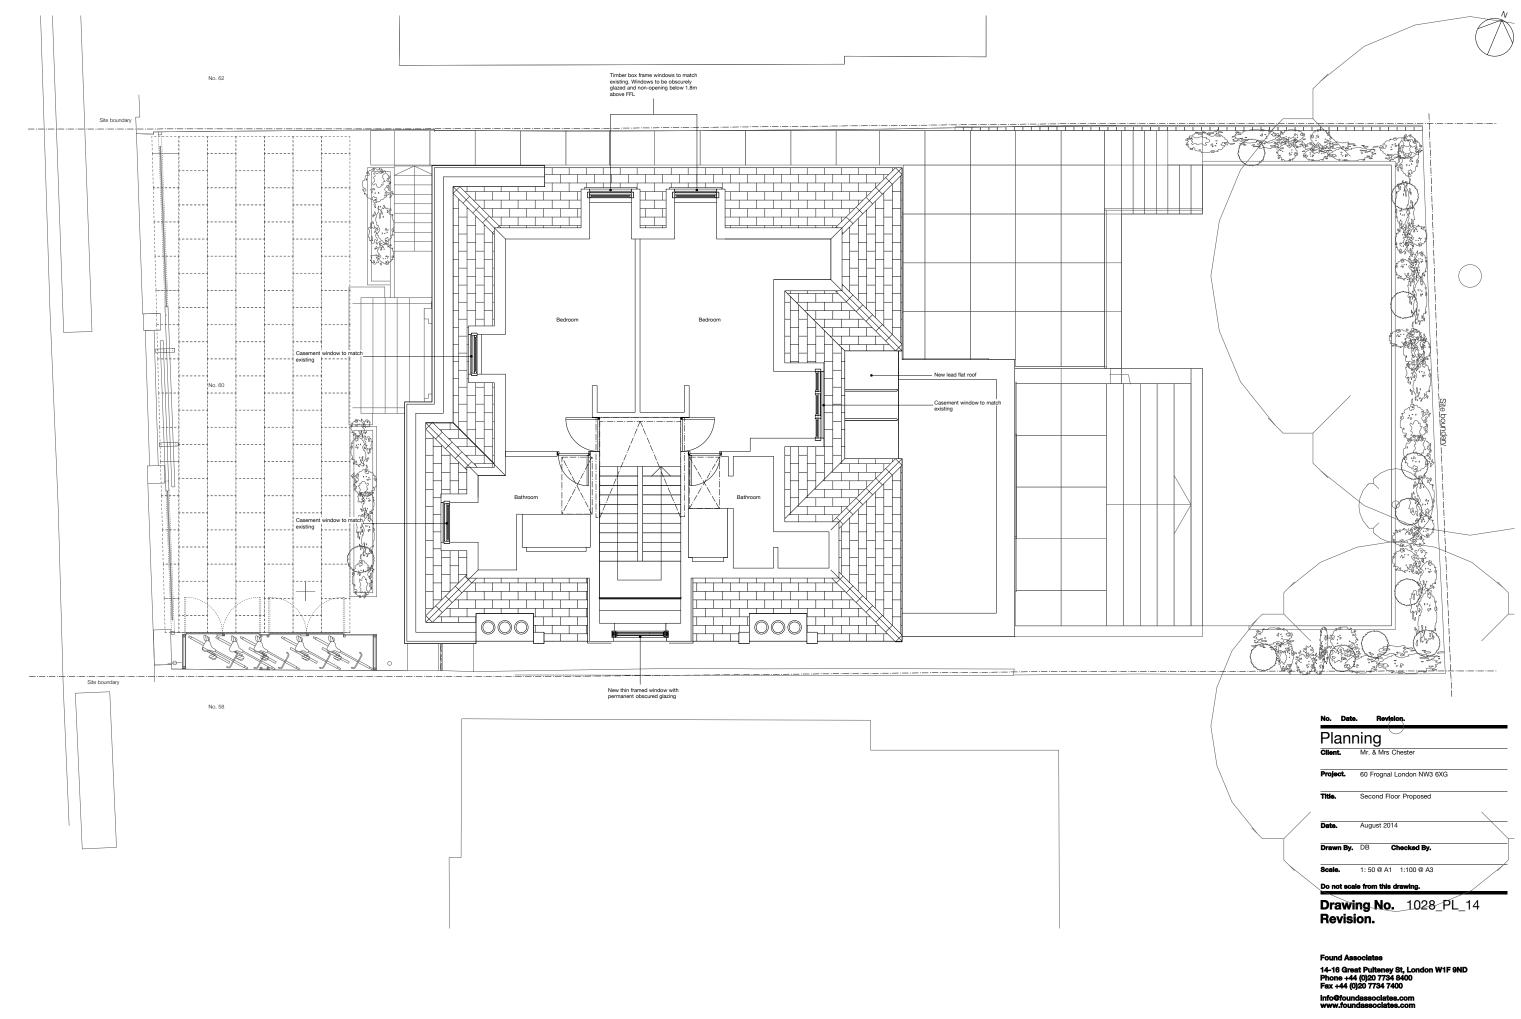

| Drawing Number | Title & Scale          | _ |   |   |   |  |  |  |  |  |  |
|----------------|------------------------|---|---|---|---|--|--|--|--|--|--|
|                | Site Plans             |   | Τ | Τ | Ι |  |  |  |  |  |  |
| 1028_PL_001    | Site Location Plan     | / |   |   |   |  |  |  |  |  |  |
| 1028_PL_002    | Site Plan              | / |   |   |   |  |  |  |  |  |  |
|                |                        |   |   |   |   |  |  |  |  |  |  |
|                | Exsitng Plans          |   |   |   |   |  |  |  |  |  |  |
| 1028_PL_01     | Basement               | / |   |   |   |  |  |  |  |  |  |
| 1028_PL_02     | Ground Floor           | / |   |   |   |  |  |  |  |  |  |
| 1028_PL_03     | First Floor            | / |   |   |   |  |  |  |  |  |  |
| 1028_PL_04     | Second Floor           | / |   |   |   |  |  |  |  |  |  |
| 1028_PL_05     | Roof                   | / |   |   |   |  |  |  |  |  |  |
|                |                        |   |   |   |   |  |  |  |  |  |  |
|                | Proposed Plans         |   |   |   |   |  |  |  |  |  |  |
| 1028_PL_11     | Basement               | / |   |   |   |  |  |  |  |  |  |
| 1028_PL_12     | Ground Floor           | / |   |   |   |  |  |  |  |  |  |
| 1028_PL_13     | First Floor            | / |   |   |   |  |  |  |  |  |  |
| 1028_PL_14     | Second Floor           | / |   |   |   |  |  |  |  |  |  |
| 1028_PL_15     | Roof                   | / |   |   |   |  |  |  |  |  |  |
|                |                        |   |   |   |   |  |  |  |  |  |  |
|                | Existing Elevations    |   |   |   |   |  |  |  |  |  |  |
| 1028_PL_21     | North                  | / |   |   |   |  |  |  |  |  |  |
| 1028_PL_22     | South                  | / |   |   |   |  |  |  |  |  |  |
| 1028_PL_23     | East                   | / |   |   |   |  |  |  |  |  |  |
| 1028_PL_24_01  | West                   | / |   |   |   |  |  |  |  |  |  |
| 1028_PL_24_02  | West (with front wall) | / |   |   |   |  |  |  |  |  |  |
|                |                        |   |   |   |   |  |  |  |  |  |  |
|                | Proposed Elevations    | / |   |   |   |  |  |  |  |  |  |
| 1028_PL_31     | North                  | / |   |   |   |  |  |  |  |  |  |
| 1028_PL_32     | South                  | / |   |   |   |  |  |  |  |  |  |
| 1028_PL_33     | East                   | / |   |   |   |  |  |  |  |  |  |
| 1028_PL_34_01  | West                   | / |   |   |   |  |  |  |  |  |  |
| 1028_PL_34_02  | West (with front wall) | / |   |   |   |  |  |  |  |  |  |
|                | 1                      |   |   |   |   |  |  |  |  |  |  |

| Drawing Number | Title & Scale         |   |   |   |   |          |  |   |  |  |    |             |
|----------------|-----------------------|---|---|---|---|----------|--|---|--|--|----|-------------|
|                | Proposed Bike Storage |   |   |   |   |          |  |   |  |  |    | Г           |
| 1028_PL_30     | Bike Storage          | / | / |   |   |          |  |   |  |  |    |             |
|                |                       |   |   |   |   |          |  |   |  |  |    |             |
|                | Existing Sections     |   |   |   |   |          |  |   |  |  |    |             |
| 1028_PL_41     | Section AA            | / | / |   |   |          |  |   |  |  |    |             |
| 1028_PL_42     | Section BB            | / | / |   |   |          |  |   |  |  |    |             |
|                |                       |   |   |   |   |          |  |   |  |  |    |             |
|                | Proposed Sections     | / | / |   |   |          |  |   |  |  |    |             |
| 1028_PL_51     | Section AA            | / | / |   |   |          |  |   |  |  |    |             |
| 1028_PL_52     | Section BB            |   | / | 1 |   |          |  |   |  |  |    |             |
|                | 00011011120           | , |   |   |   |          |  |   |  |  |    |             |
|                |                       |   |   |   | 1 |          |  |   |  |  |    |             |
|                |                       |   |   |   |   |          |  |   |  |  |    |             |
|                |                       |   | + | 1 | 1 |          |  |   |  |  |    |             |
|                |                       |   |   |   | 1 |          |  |   |  |  |    |             |
|                |                       |   |   | + | 1 |          |  |   |  |  |    | $\vdash$    |
|                |                       |   |   |   | 1 |          |  |   |  |  |    | $\vdash$    |
|                |                       |   | + |   | 1 |          |  |   |  |  |    |             |
|                |                       |   | + | 1 | 1 |          |  |   |  |  |    | $\vdash$    |
|                |                       |   | + | + | 1 |          |  |   |  |  |    | $\vdash$    |
|                |                       |   | + | + | 1 |          |  |   |  |  |    | $\vdash$    |
|                |                       |   |   |   | 1 |          |  |   |  |  |    | $\vdash$    |
|                |                       |   | + | + | 1 |          |  | - |  |  | -+ | $\vdash$    |
|                |                       |   |   |   | 1 |          |  |   |  |  |    | $\vdash$    |
|                |                       |   | - |   | 1 |          |  |   |  |  |    | $\vdash$    |
|                |                       |   | + | + | 1 |          |  |   |  |  | -  | $\vdash$    |
|                |                       |   | _ | - |   |          |  |   |  |  |    | ├           |
|                |                       |   | _ | + | - | <u> </u> |  |   |  |  |    | <del></del> |
|                |                       |   |   | + |   |          |  |   |  |  | -  | —           |
|                |                       |   | _ | + | - | <u> </u> |  |   |  |  |    | <u> </u>    |
|                |                       |   |   | 1 |   |          |  |   |  |  |    | <u> </u>    |
|                |                       |   |   |   |   |          |  |   |  |  |    | <u> </u>    |
|                |                       |   |   |   |   |          |  |   |  |  |    | <u> </u>    |