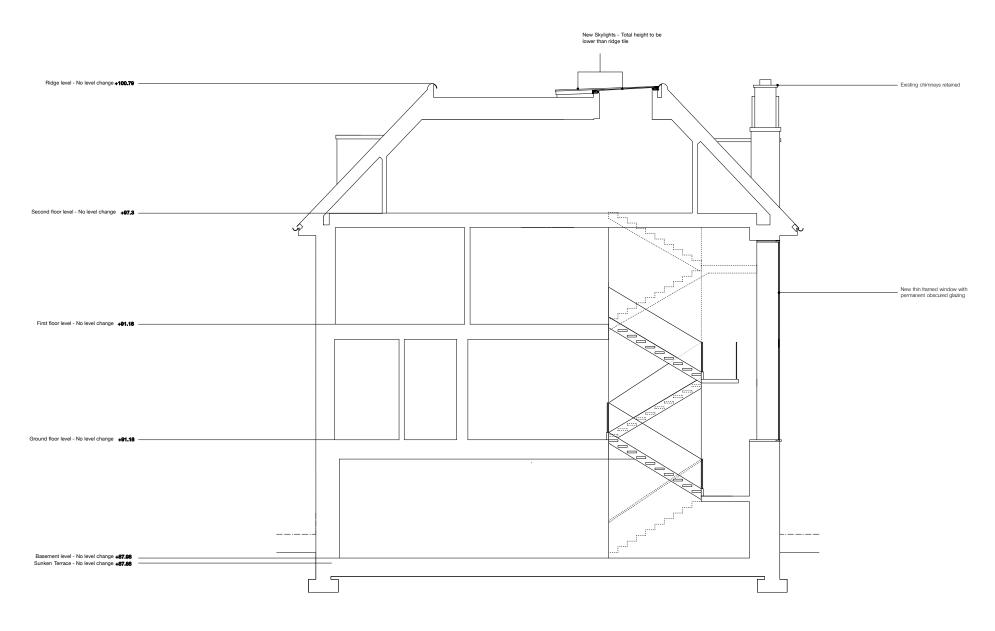

Proposed Section AA
Scale 1:50 @ A1 / 1:100 @ A3

Planning

Project. 60 Frognal London NW3 6XG Proposed Section BB

Date. September 2014

Scale. 1: 50 @ A1 1:100 @ A3

Do not scale from this drawing.

Drawing No. 1028\_PL\_52 Revision.