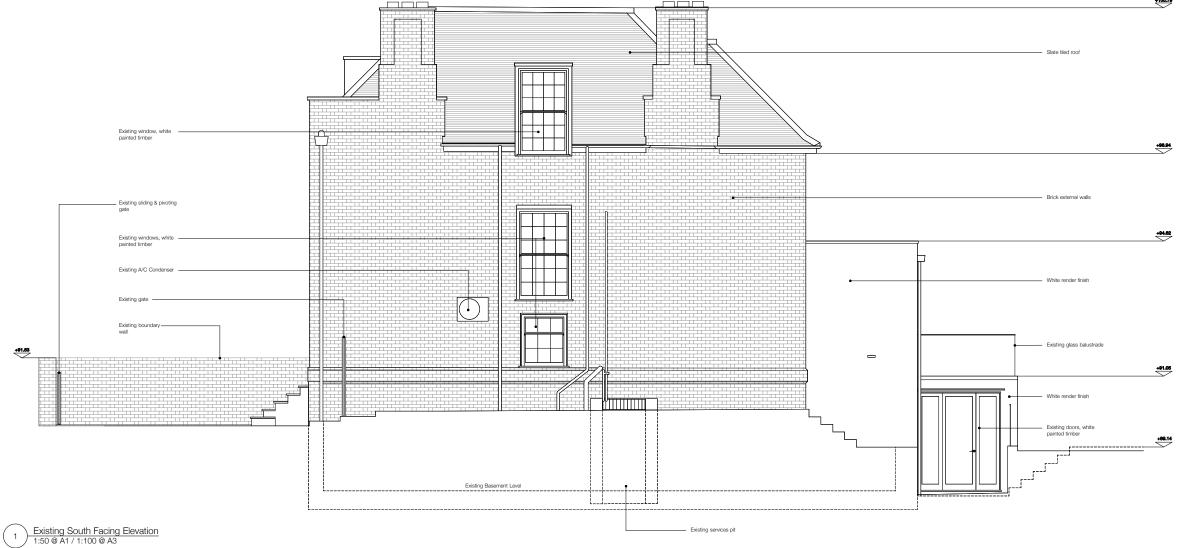

No. Date. Revision. Planning
Client. Mr & Mrs. chester Project. 60 Frognal London NW3 6XG Existing Elevation South Elevation Scale. 1:50 @ A1, 1:100 @ A3

Do not scale from this drawing.

Drawing No. 1028\_PL\_22 Revision.