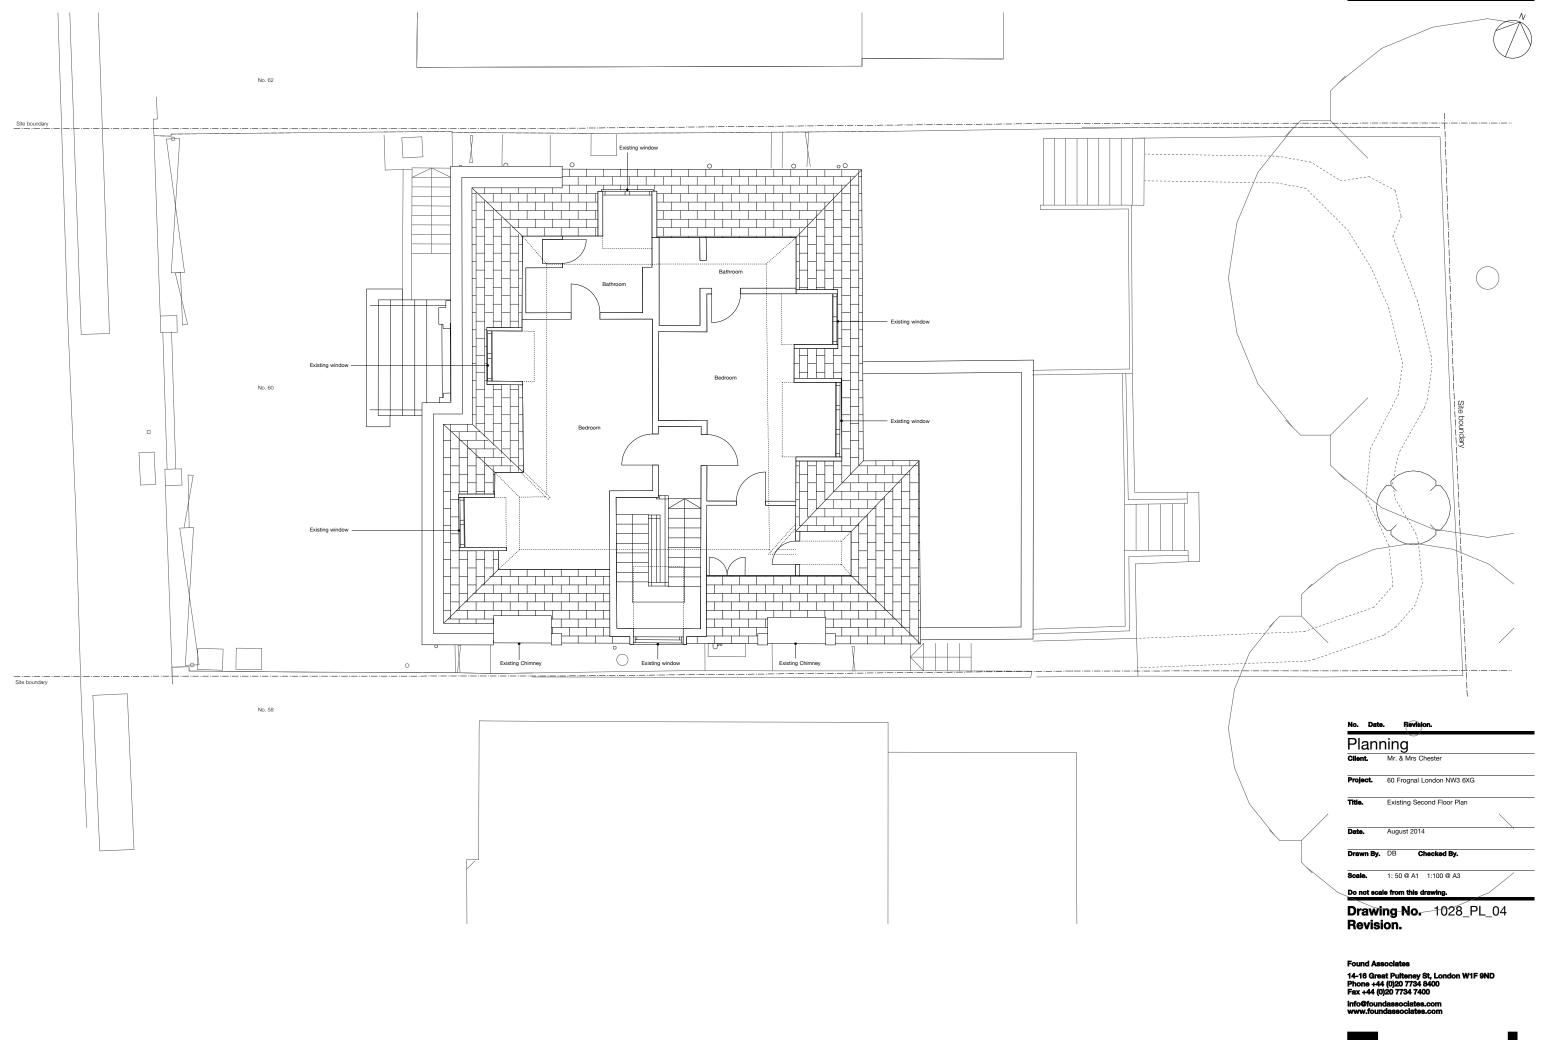

| Drawing Number | Title & Scale          | _ |   |   |   |  |  |  |  |  |  |
|----------------|------------------------|---|---|---|---|--|--|--|--|--|--|
|                | Site Plans             |   | Τ | Τ | Ι |  |  |  |  |  |  |
| 1028_PL_001    | Site Location Plan     | / |   |   |   |  |  |  |  |  |  |
| 1028_PL_002    | Site Plan              | / |   |   |   |  |  |  |  |  |  |
|                |                        |   |   |   |   |  |  |  |  |  |  |
|                | Exsitng Plans          |   |   |   |   |  |  |  |  |  |  |
| 1028_PL_01     | Basement               | / |   |   |   |  |  |  |  |  |  |
| 1028_PL_02     | Ground Floor           | / |   |   |   |  |  |  |  |  |  |
| 1028_PL_03     | First Floor            | / |   |   |   |  |  |  |  |  |  |
| 1028_PL_04     | Second Floor           | / |   |   |   |  |  |  |  |  |  |
| 1028_PL_05     | Roof                   | / |   |   |   |  |  |  |  |  |  |
|                |                        |   |   |   |   |  |  |  |  |  |  |
|                | Proposed Plans         |   |   |   |   |  |  |  |  |  |  |
| 1028_PL_11     | Basement               | / |   |   |   |  |  |  |  |  |  |
| 1028_PL_12     | Ground Floor           | / |   |   |   |  |  |  |  |  |  |
| 1028_PL_13     | First Floor            | / |   |   |   |  |  |  |  |  |  |
| 1028_PL_14     | Second Floor           | / |   |   |   |  |  |  |  |  |  |
| 1028_PL_15     | Roof                   | / |   |   |   |  |  |  |  |  |  |
|                |                        |   |   |   |   |  |  |  |  |  |  |
|                | Existing Elevations    |   |   |   |   |  |  |  |  |  |  |
| 1028_PL_21     | North                  | / |   |   |   |  |  |  |  |  |  |
| 1028_PL_22     | South                  | / |   |   |   |  |  |  |  |  |  |
| 1028_PL_23     | East                   | / |   |   |   |  |  |  |  |  |  |
| 1028_PL_24_01  | West                   | / |   |   |   |  |  |  |  |  |  |
| 1028_PL_24_02  | West (with front wall) | / |   |   |   |  |  |  |  |  |  |
|                |                        |   |   |   |   |  |  |  |  |  |  |
|                | Proposed Elevations    | / |   |   |   |  |  |  |  |  |  |
| 1028_PL_31     | North                  | / |   |   |   |  |  |  |  |  |  |
| 1028_PL_32     | South                  | / |   |   |   |  |  |  |  |  |  |
| 1028_PL_33     | East                   | / |   |   |   |  |  |  |  |  |  |
| 1028_PL_34_01  | West                   | / |   |   |   |  |  |  |  |  |  |
| 1028_PL_34_02  | West (with front wall) | / |   |   |   |  |  |  |  |  |  |
|                | 1                      |   |   |   |   |  |  |  |  |  |  |