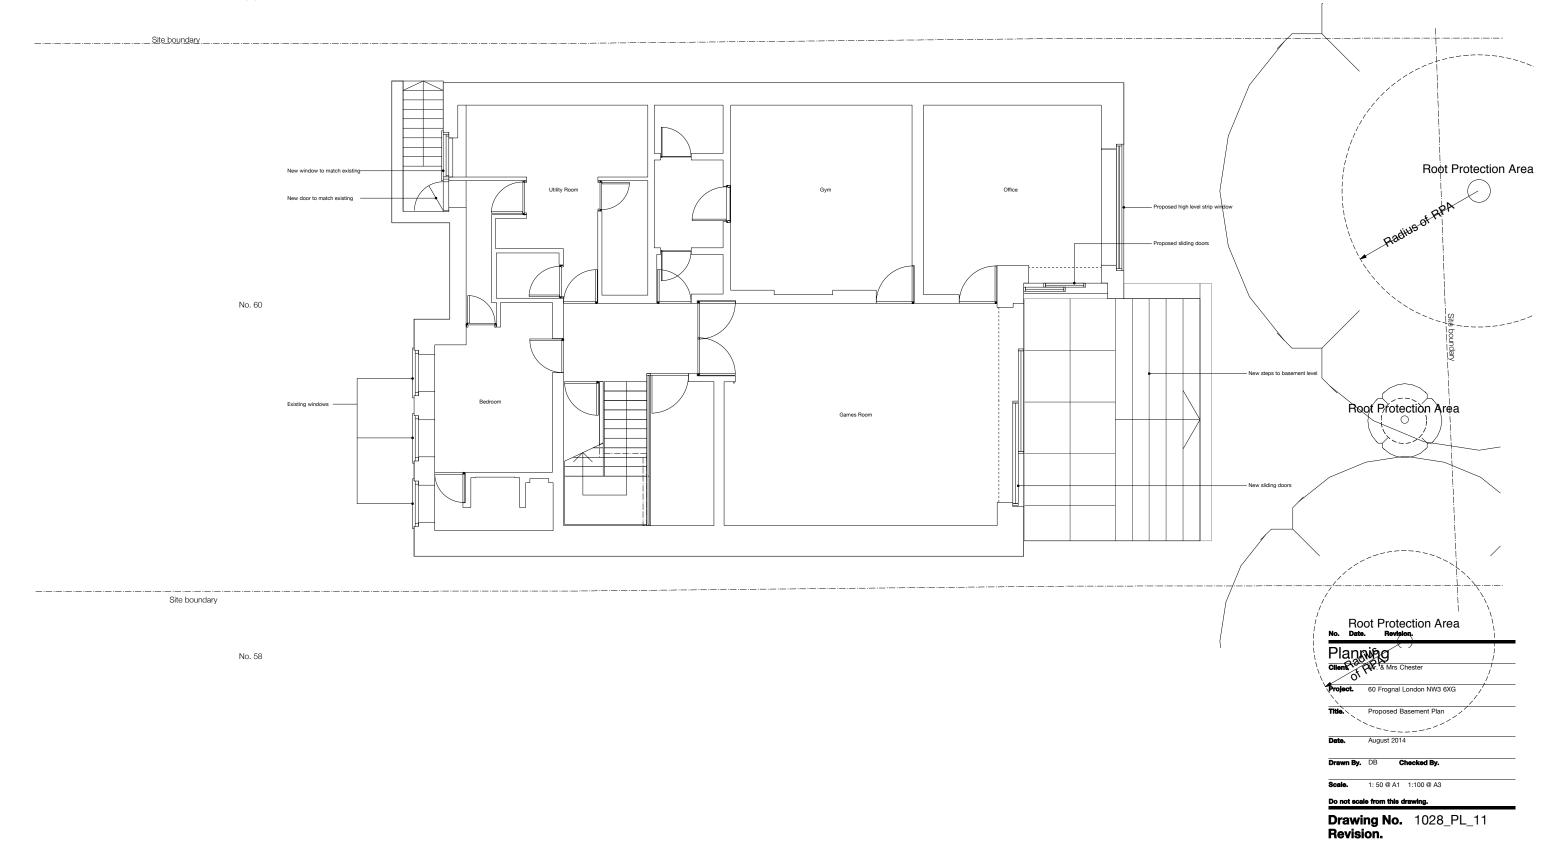

| Drawing Number | Title & Scale          | _ |   |   |   |  |  |  |  |  |  |
|----------------|------------------------|---|---|---|---|--|--|--|--|--|--|
|                | Site Plans             |   | Τ | Τ | Ι |  |  |  |  |  |  |
| 1028_PL_001    | Site Location Plan     | / |   |   |   |  |  |  |  |  |  |
| 1028_PL_002    | Site Plan              | / |   |   |   |  |  |  |  |  |  |
|                |                        |   |   |   |   |  |  |  |  |  |  |
|                | Exsitng Plans          |   |   |   |   |  |  |  |  |  |  |
| 1028_PL_01     | Basement               | / |   |   |   |  |  |  |  |  |  |
| 1028_PL_02     | Ground Floor           | / |   |   |   |  |  |  |  |  |  |
| 1028_PL_03     | First Floor            | / |   |   |   |  |  |  |  |  |  |
| 1028_PL_04     | Second Floor           | / |   |   |   |  |  |  |  |  |  |
| 1028_PL_05     | Roof                   | / |   |   |   |  |  |  |  |  |  |
|                |                        |   |   |   |   |  |  |  |  |  |  |
|                | Proposed Plans         |   |   |   |   |  |  |  |  |  |  |
| 1028_PL_11     | Basement               | / |   |   |   |  |  |  |  |  |  |
| 1028_PL_12     | Ground Floor           | / |   |   |   |  |  |  |  |  |  |
| 1028_PL_13     | First Floor            | / |   |   |   |  |  |  |  |  |  |
| 1028_PL_14     | Second Floor           | / |   |   |   |  |  |  |  |  |  |
| 1028_PL_15     | Roof                   | / |   |   |   |  |  |  |  |  |  |
|                |                        |   |   |   |   |  |  |  |  |  |  |
|                | Existing Elevations    |   |   |   |   |  |  |  |  |  |  |
| 1028_PL_21     | North                  | / |   |   |   |  |  |  |  |  |  |
| 1028_PL_22     | South                  | / |   |   |   |  |  |  |  |  |  |
| 1028_PL_23     | East                   | / |   |   |   |  |  |  |  |  |  |
| 1028_PL_24_01  | West                   | / |   |   |   |  |  |  |  |  |  |
| 1028_PL_24_02  | West (with front wall) | / |   |   |   |  |  |  |  |  |  |
|                |                        |   |   |   |   |  |  |  |  |  |  |
|                | Proposed Elevations    | / |   |   |   |  |  |  |  |  |  |
| 1028_PL_31     | North                  | / |   |   |   |  |  |  |  |  |  |
| 1028_PL_32     | South                  | / |   |   |   |  |  |  |  |  |  |
| 1028_PL_33     | East                   | / |   |   |   |  |  |  |  |  |  |
| 1028_PL_34_01  | West                   | / |   |   |   |  |  |  |  |  |  |
| 1028_PL_34_02  | West (with front wall) | / |   |   |   |  |  |  |  |  |  |
|                | 1                      |   |   |   |   |  |  |  |  |  |  |