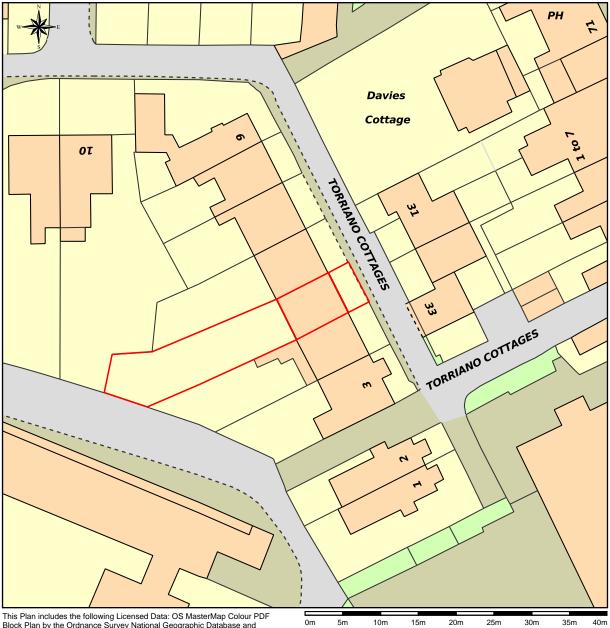

## **Block Plan 5 Torriano Cottages NW5 2TA**

This Plan includes the following Licensed Data: OS MasterMap Colour PDF Block Plan by the Ordnance Survey National Geographic Database and incorporating surveyed revision available at the date of production. Reproduction in whole or in part is prohibited without the prior permission of Ordnance Survey. The representation of a road, track or path is no evidence of a right of way. The representation of features, as lines is no evidence of a property boundary. © Crown copyright and database rights, 2014. Ordnance Survey 0100031673

Scale: 1:500, paper size: A4

0200BP

1:500