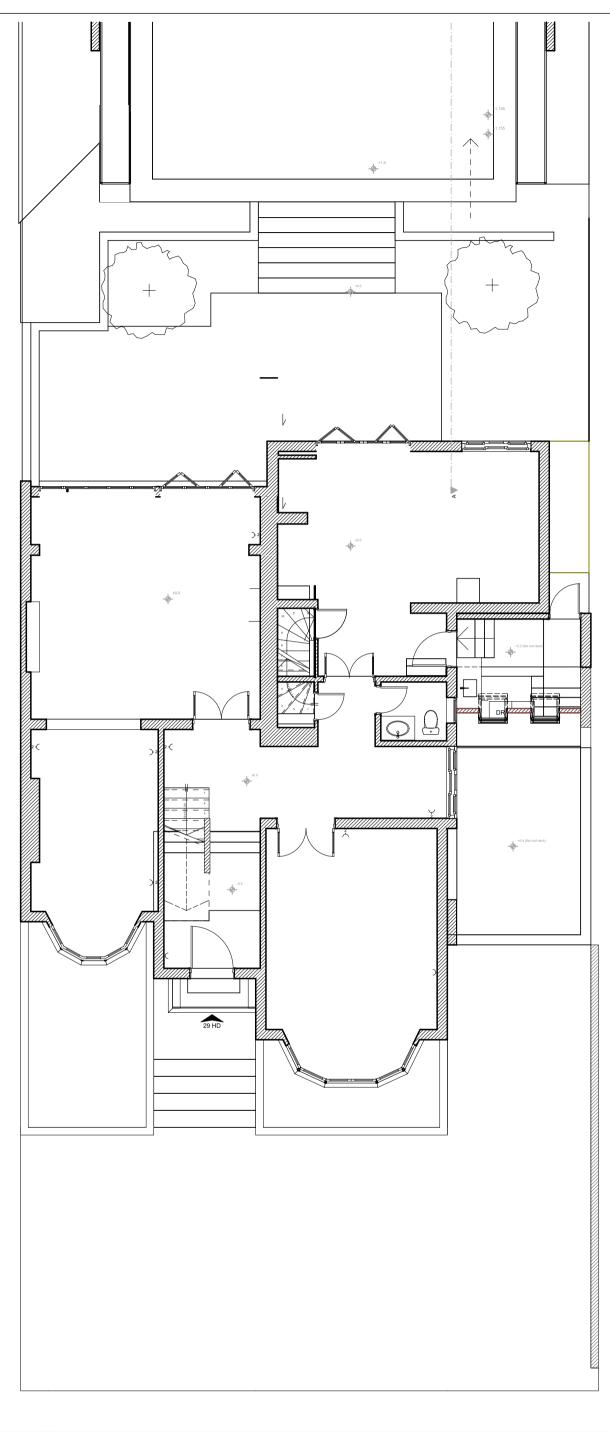

| Site: 29 Heath Drive      | Drawing Title: Ground Floor Plan  Existing |          |      |
|---------------------------|--------------------------------------------|----------|------|
| London<br>NW3 7SB         |                                            |          |      |
| Client:                   | Paper size: A3                             | Dwg No:  | Rev: |
| Karen and<br>Lindsay Page | Scale: 1:50                                | A1.01_EX | a    |