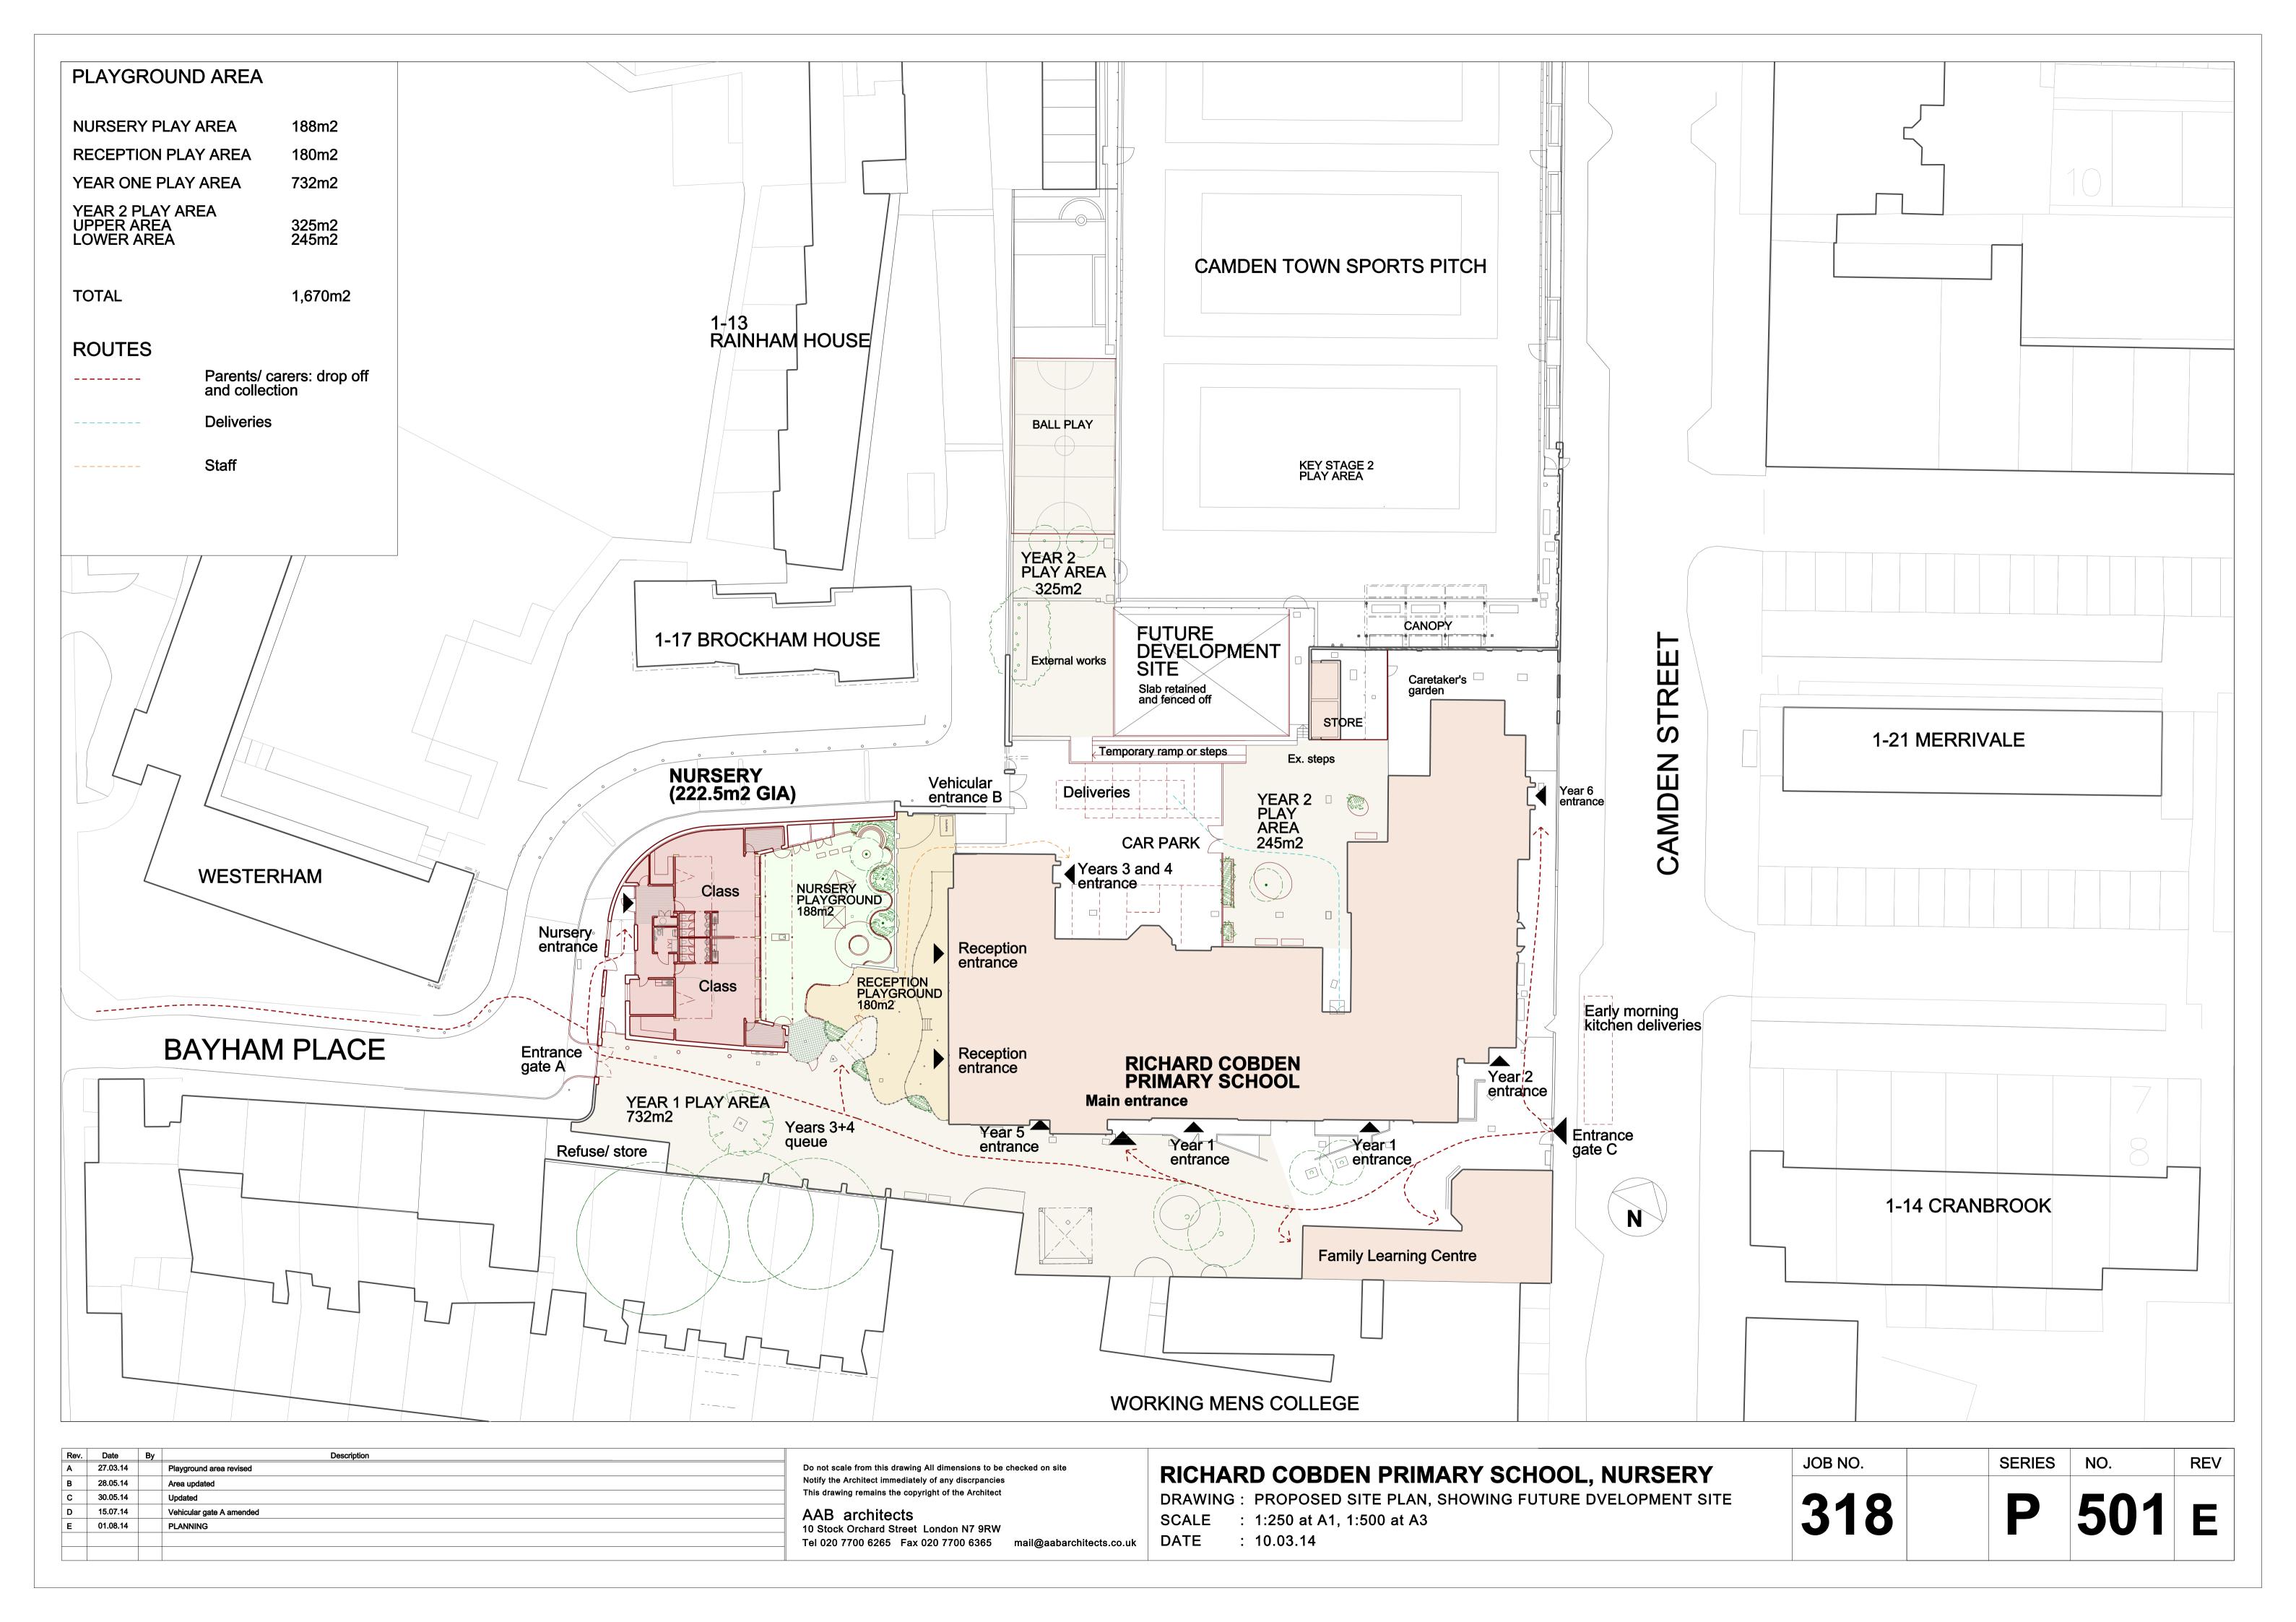

#### **SECTION AA'**

DATE

mail@aabarchitects.co.uk

#### **SECTION BB'**

Refer to drg: 318\_P202 for 1:200 sections

| Rev. | Date     | Ву | Description                                                            |  |  |  |
|------|----------|----|------------------------------------------------------------------------|--|--|--|
| Α    | 27.03.14 |    | erations to entrance and external play area.                           |  |  |  |
| В    | 27.05.14 |    | tion AA' added & BB' amended                                           |  |  |  |
| С    | 05.06.14 |    | t of mesh fencing amended                                              |  |  |  |
| D    | 18.06.14 |    | of to section AA' amended                                              |  |  |  |
| E    | 15.07.14 |    | pof profile, glazing & classroom skylights amended + section BB' added |  |  |  |
| F    | 01.08.14 |    | PLANNING                                                               |  |  |  |
|      |          |    |                                                                        |  |  |  |

Do not scale from this drawing All dimensions to be checked on site
Notify the Architect immediately of any discrpancies
This drawing remains the copyright of the Architect

AAB architects
10 Stock Orchard Street London N7 9RW

Tel 020 7700 6265 Fax 020 7700 6365

RICHARD COBDEN PRIMARY SCHOOL, NURSERY

DRAWING: PROPOSED SECTIONS AA' + BB' SCALE: 1:50 at A1, 1:100 at A3

: 23.03.14

| JOB NO. | LEVEL | SERIES | NO. | REV |
|---------|-------|--------|-----|-----|
| 318     |       | P      | 102 | F   |