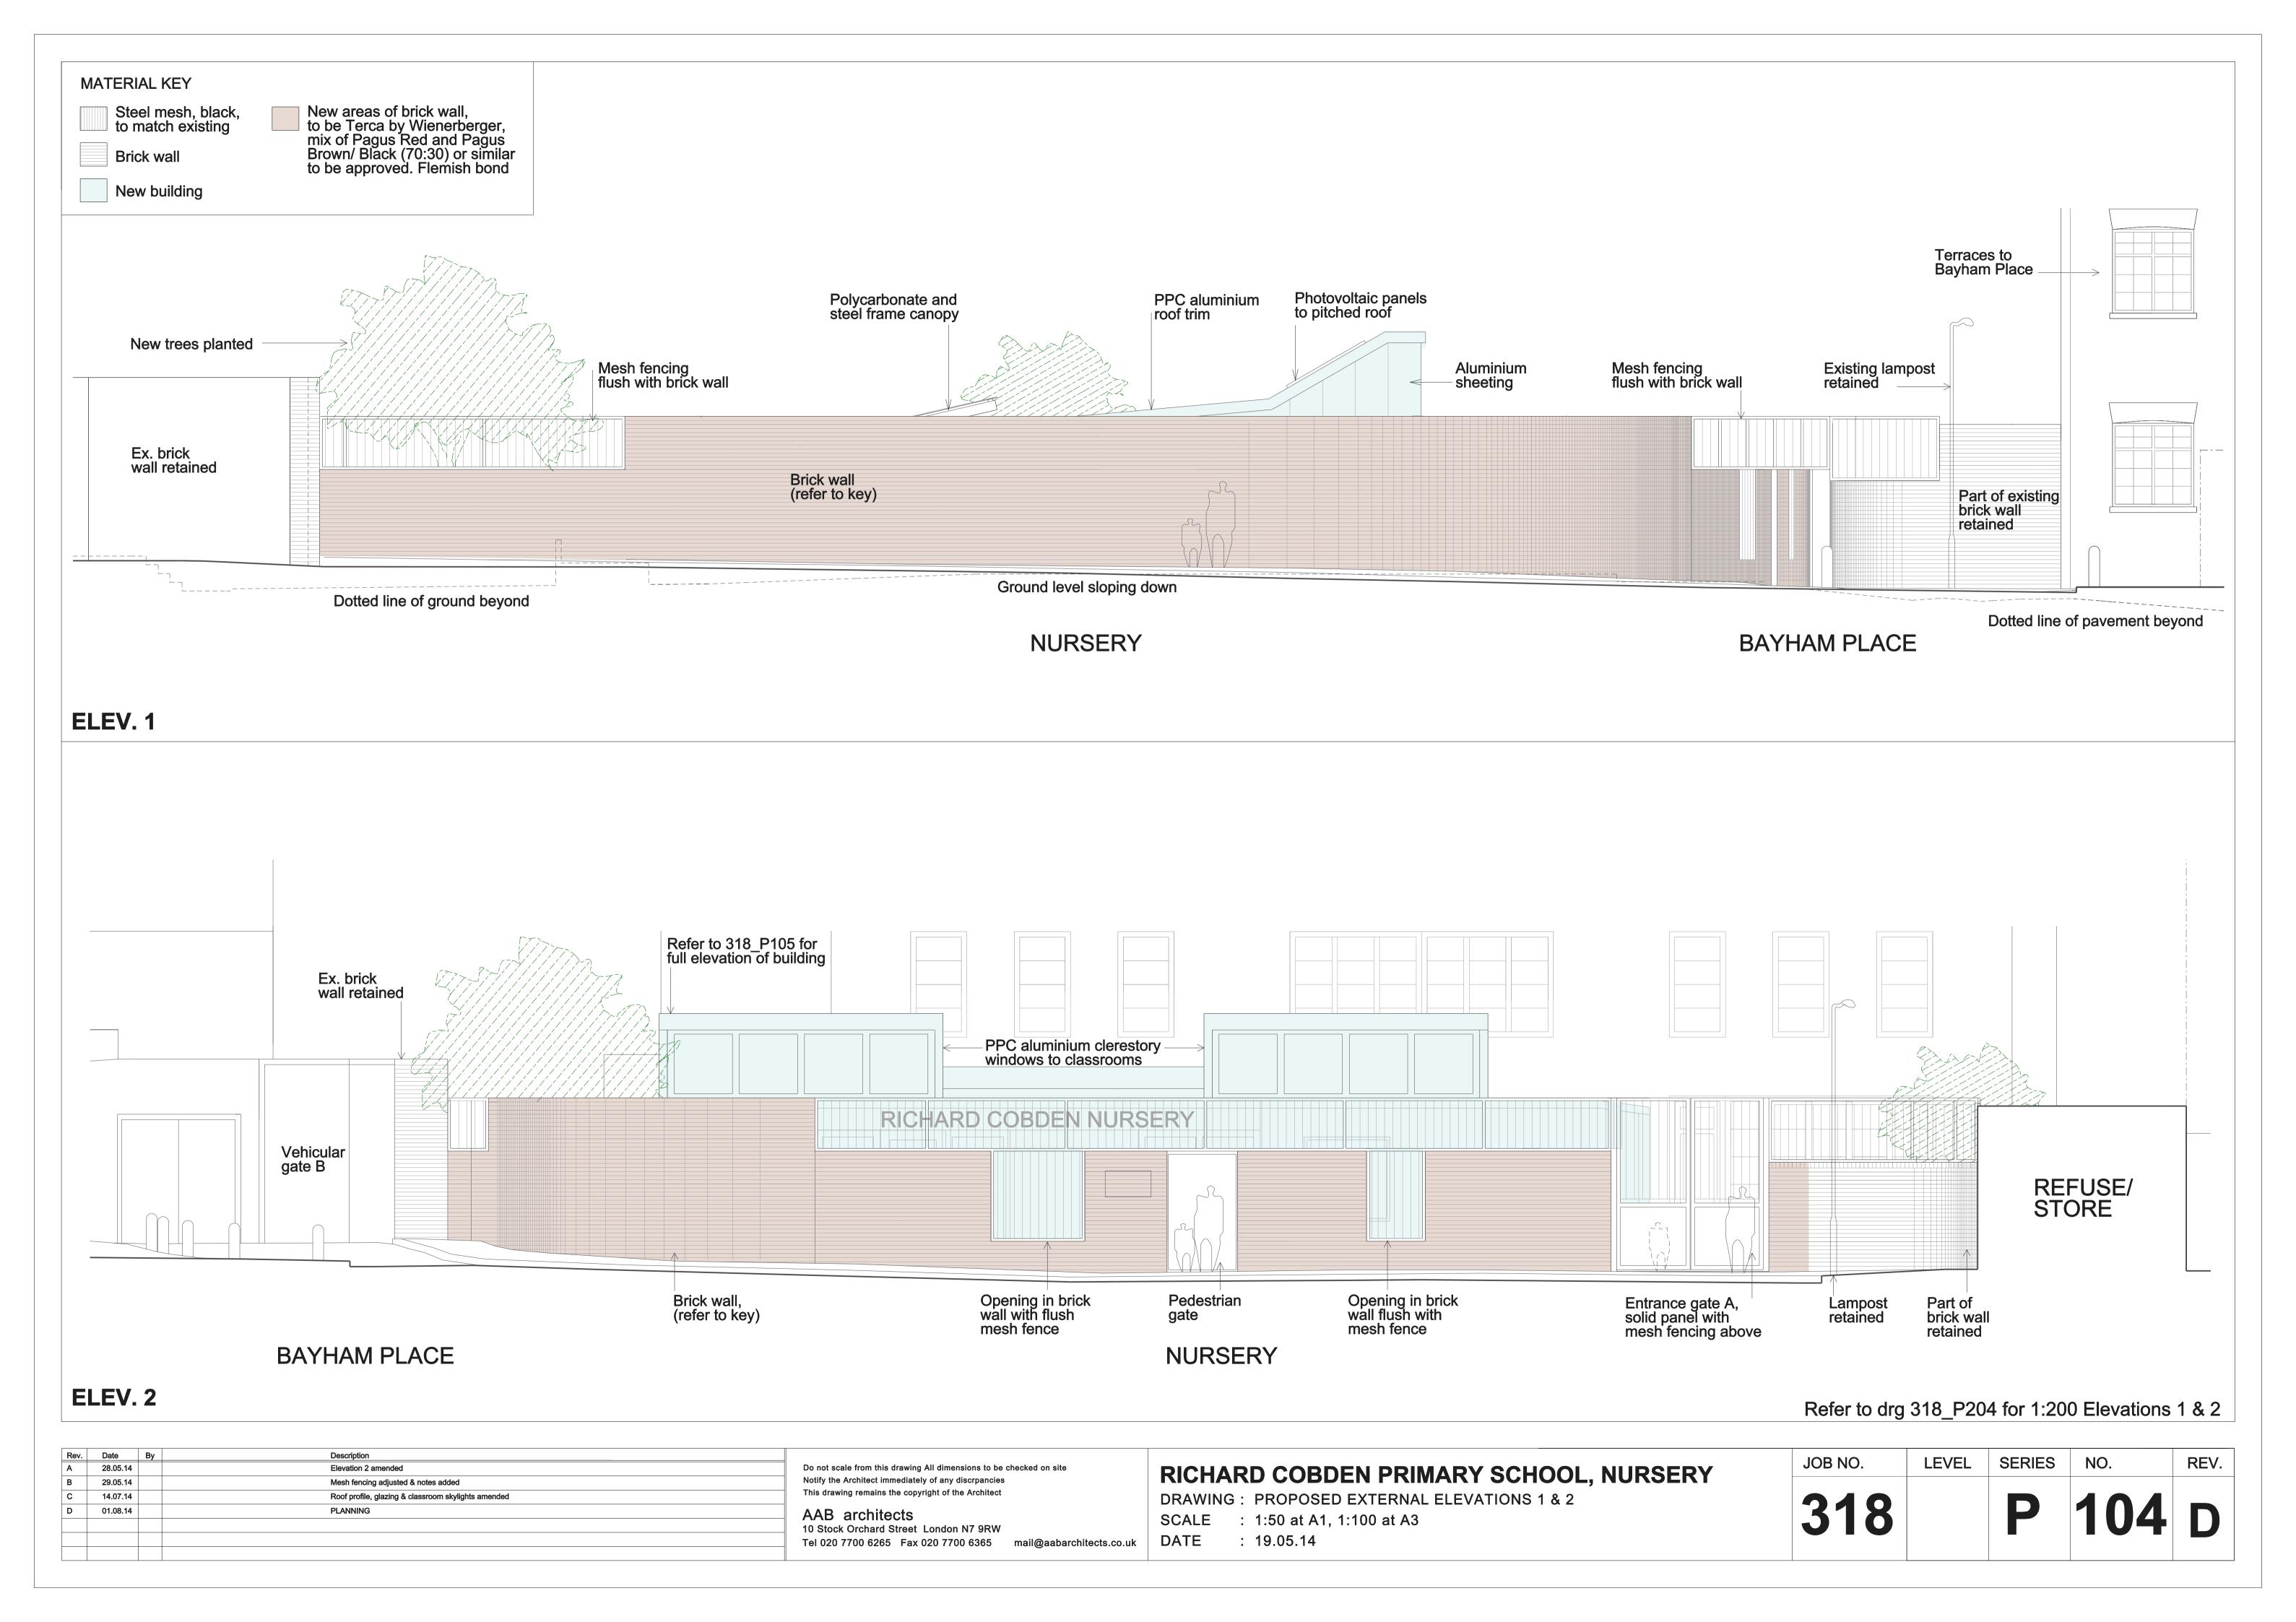

Tel 020 7700 6265 Fax 020 7700 6365 mail@aabarchitects.co.uk

RICHARD COBDEN PRIMARY SCHOOL, NURSERY

DRAWING: PROPOSED ELEVATION 5

SCALE : 1:50 at A1, 1:100 at A3 DATE : 28.07.14

| JOB NO. | LEVEL | SERIES | NO. | REV |
|---------|-------|--------|-----|-----|
| 318     |       | P      | 106 |     |