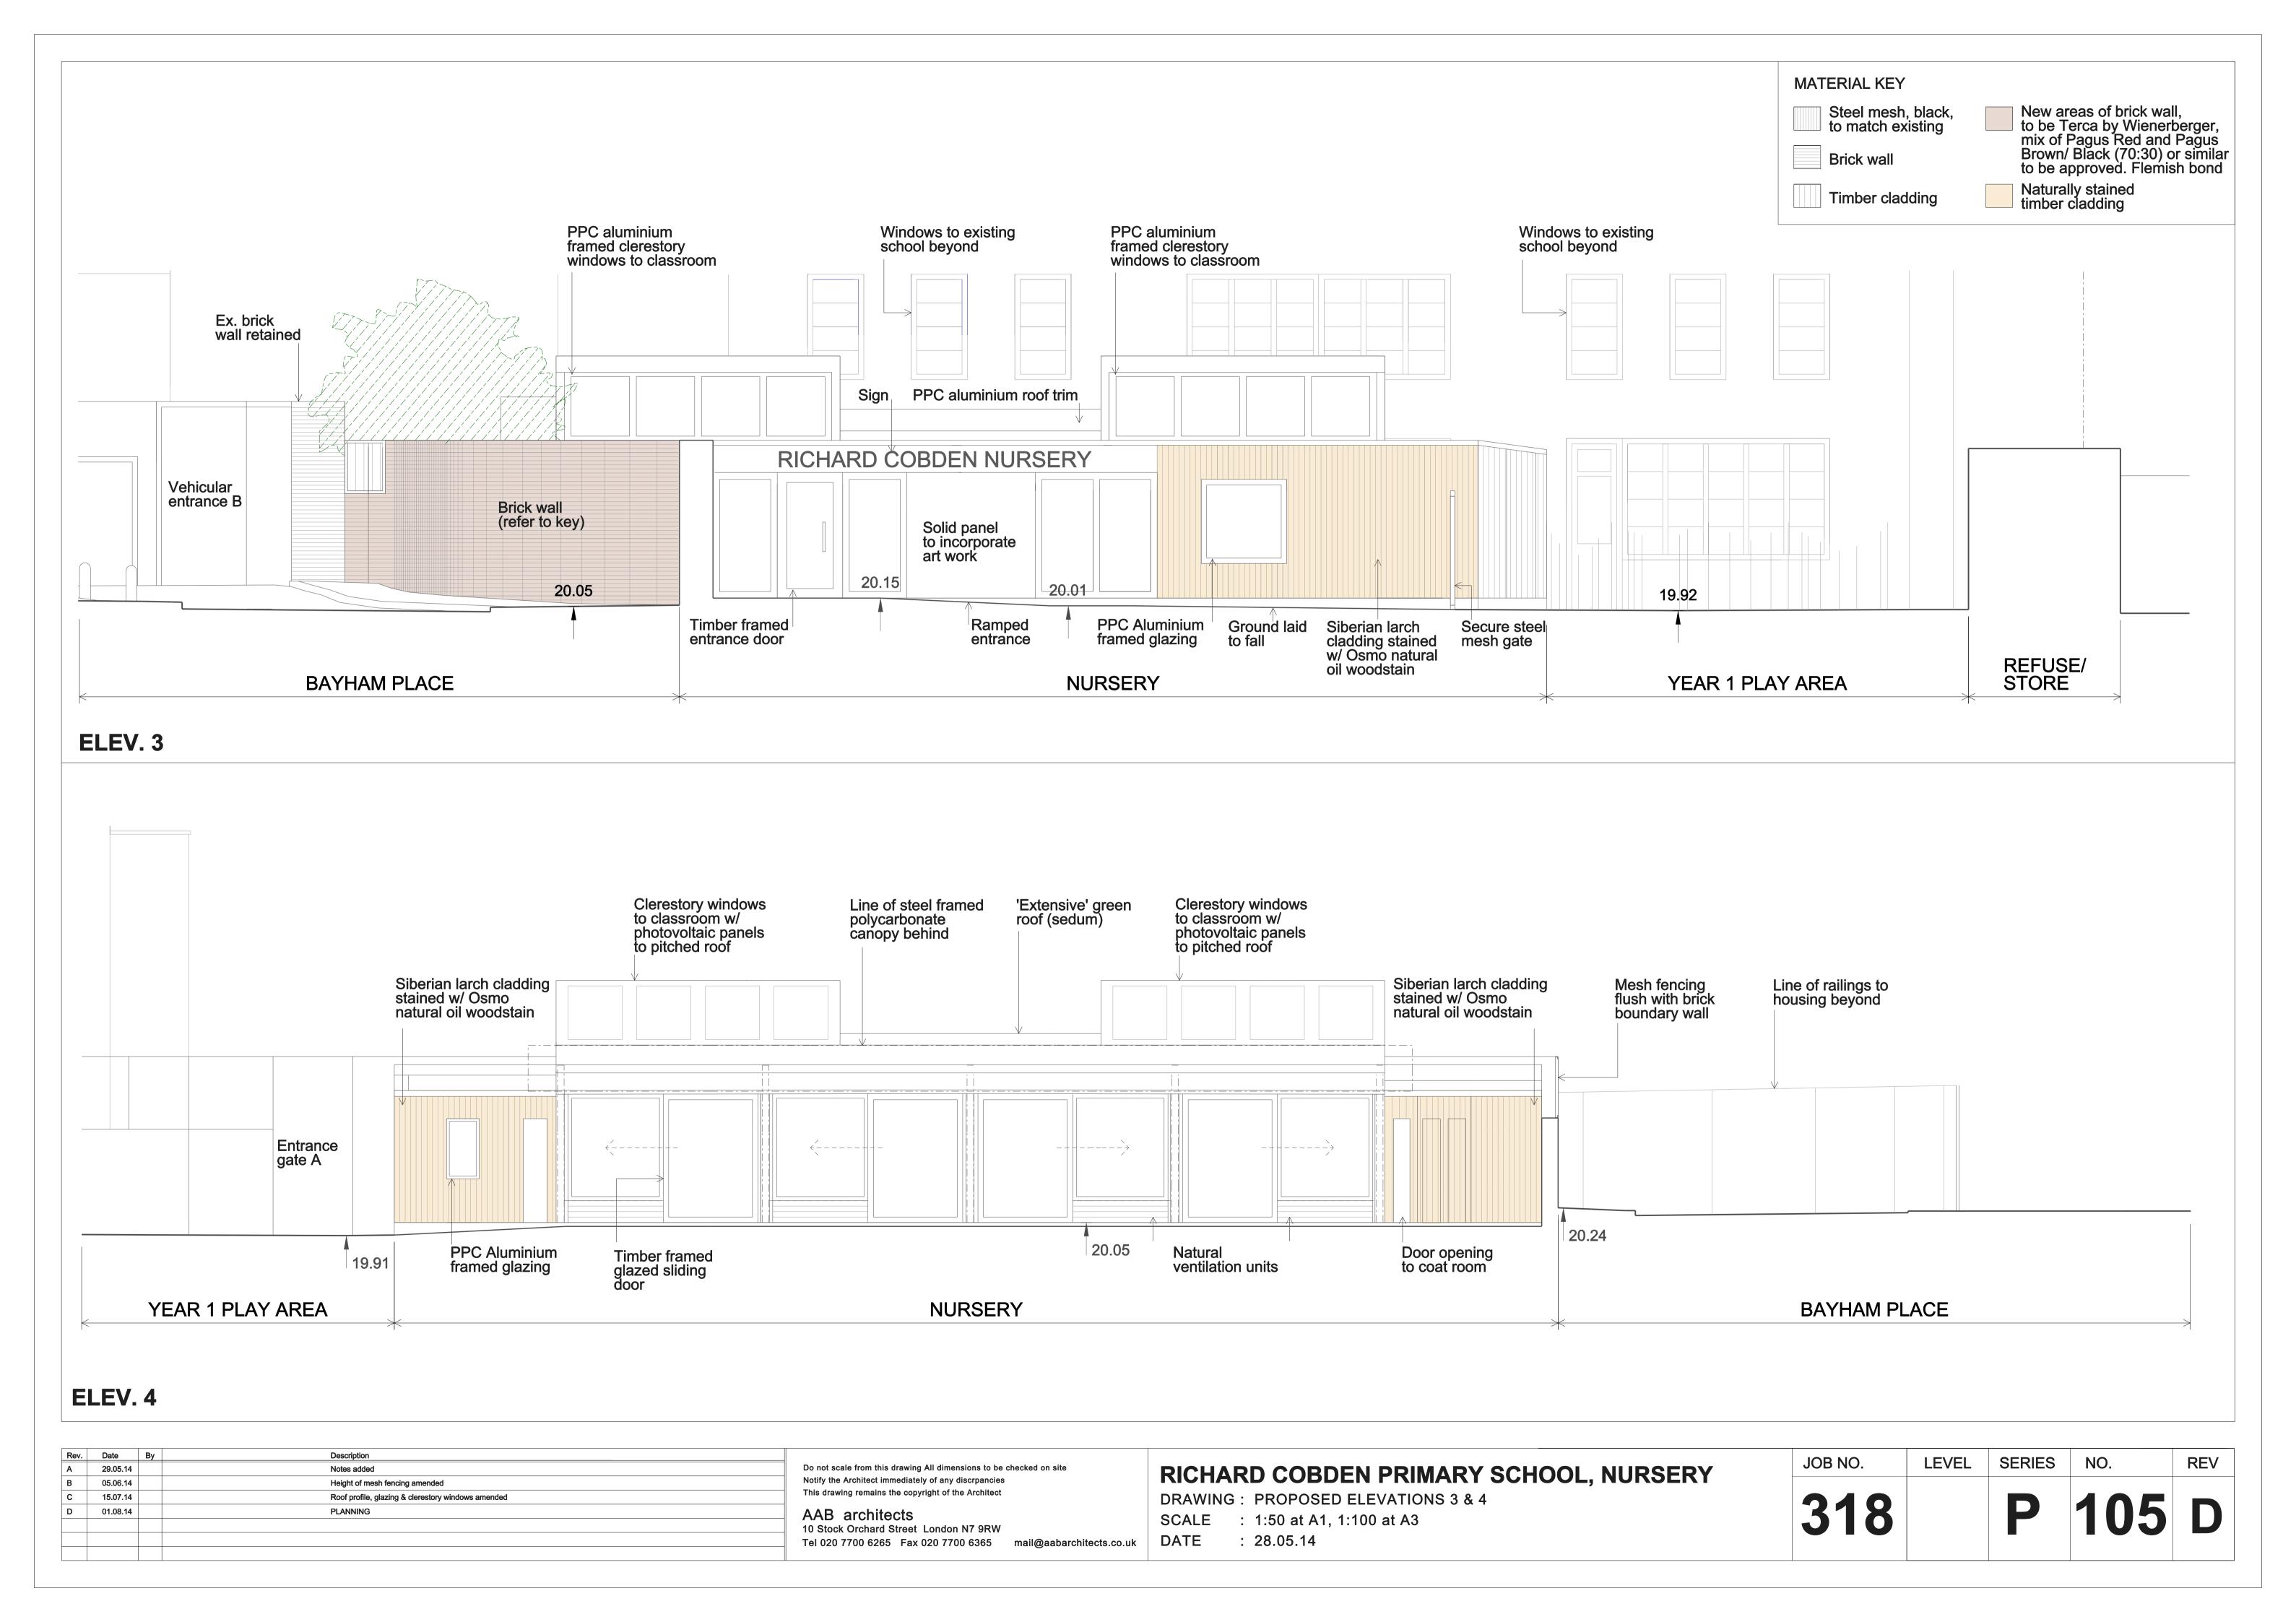

Tel 020 7700 6265 Fax 020 7700 6365 mail@aabarchitects.co.uk

RICHARD COBDEN PRIMARY SCHOOL, NURSERY

DRAWING: PROPOSED ELEVATION 5

SCALE : 1:50 at A1, 1:100 at A3 DATE : 28.07.14

| JOB NO. | LEVEL | SERIES | NO. | REV |
|---------|-------|--------|-----|-----|
| 318     |       | P      | 106 |     |