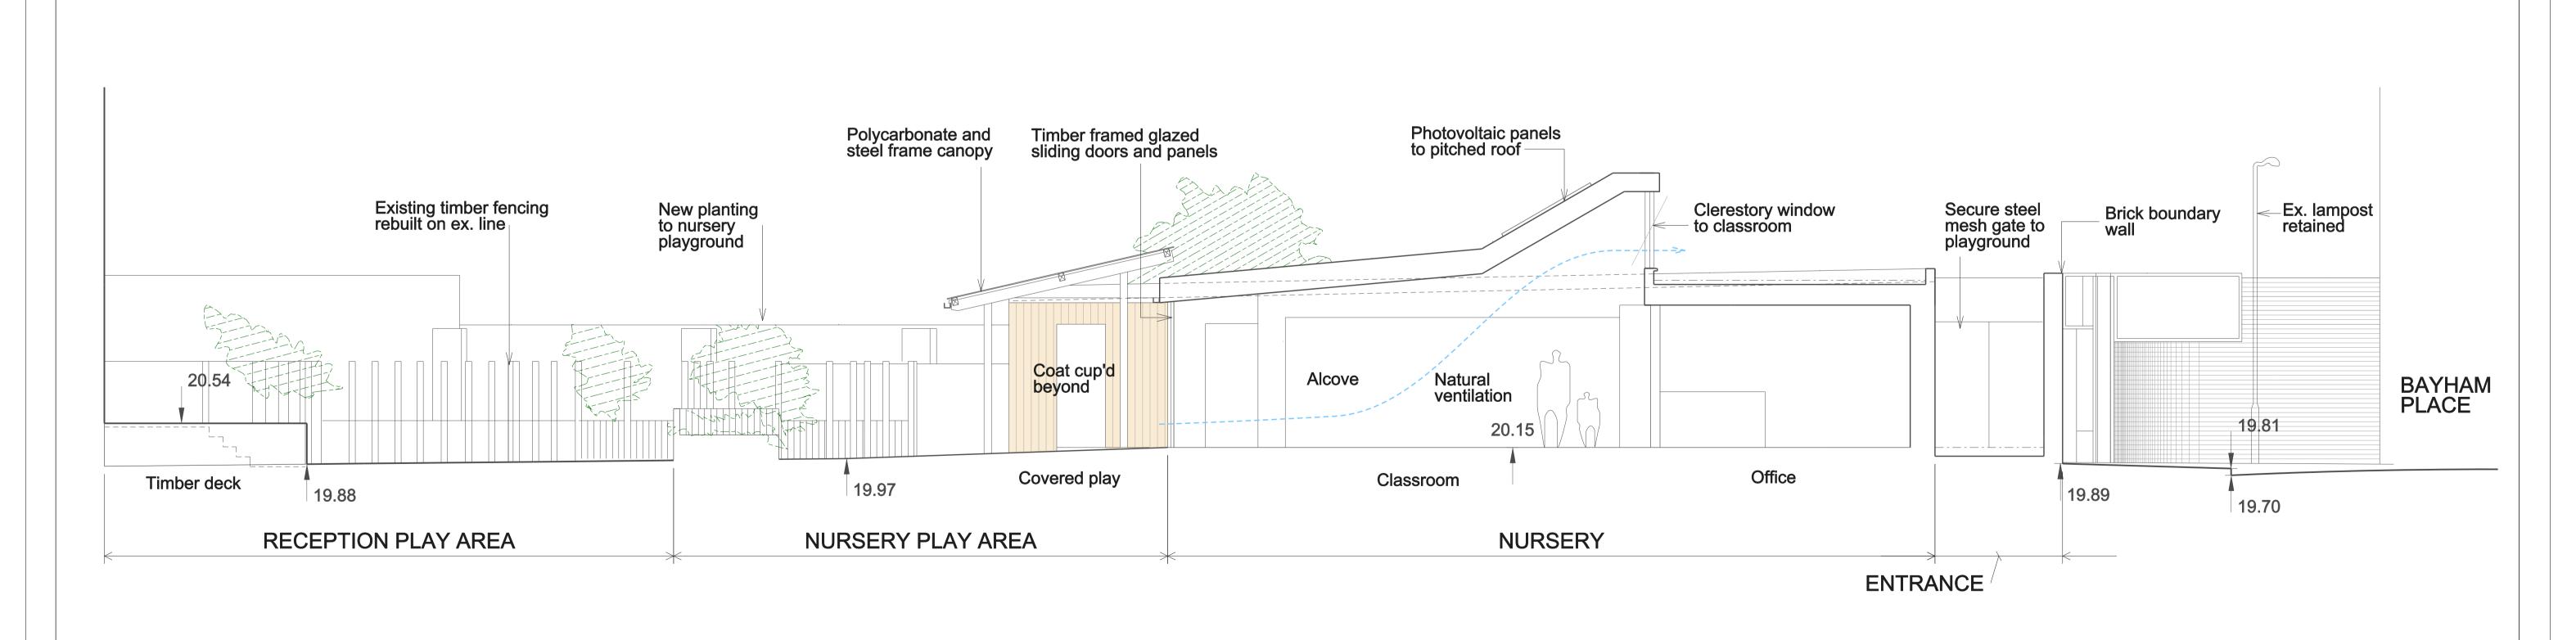

#### **SECTION AA'**

DATE

mail@aabarchitects.co.uk

#### **SECTION BB'**

Refer to drg: 318\_P202 for 1:200 sections

| Rev. | Date     | Ву | Description                                                            |  |  |  |
|------|----------|----|------------------------------------------------------------------------|--|--|--|
| Α    | 27.03.14 |    | erations to entrance and external play area.                           |  |  |  |
| В    | 27.05.14 |    | tion AA' added & BB' amended                                           |  |  |  |
| С    | 05.06.14 |    | t of mesh fencing amended                                              |  |  |  |
| D    | 18.06.14 |    | of to section AA' amended                                              |  |  |  |
| E    | 15.07.14 |    | pof profile, glazing & classroom skylights amended + section BB' added |  |  |  |
| F    | 01.08.14 |    | PLANNING                                                               |  |  |  |
|      |          |    |                                                                        |  |  |  |

Tel 020 7700 6265 Fax 020 7700 6365

RICHARD COBDEN PRIMARY SCHOOL, NURSERY

DRAWING: PROPOSED SECTIONS AA' + BB' SCALE: 1:50 at A1, 1:100 at A3

: 23.03.14

| JOB NO. | LEVEL | SERIES | NO. | REV |
|---------|-------|--------|-----|-----|
| 318     |       | P      | 102 | F   |