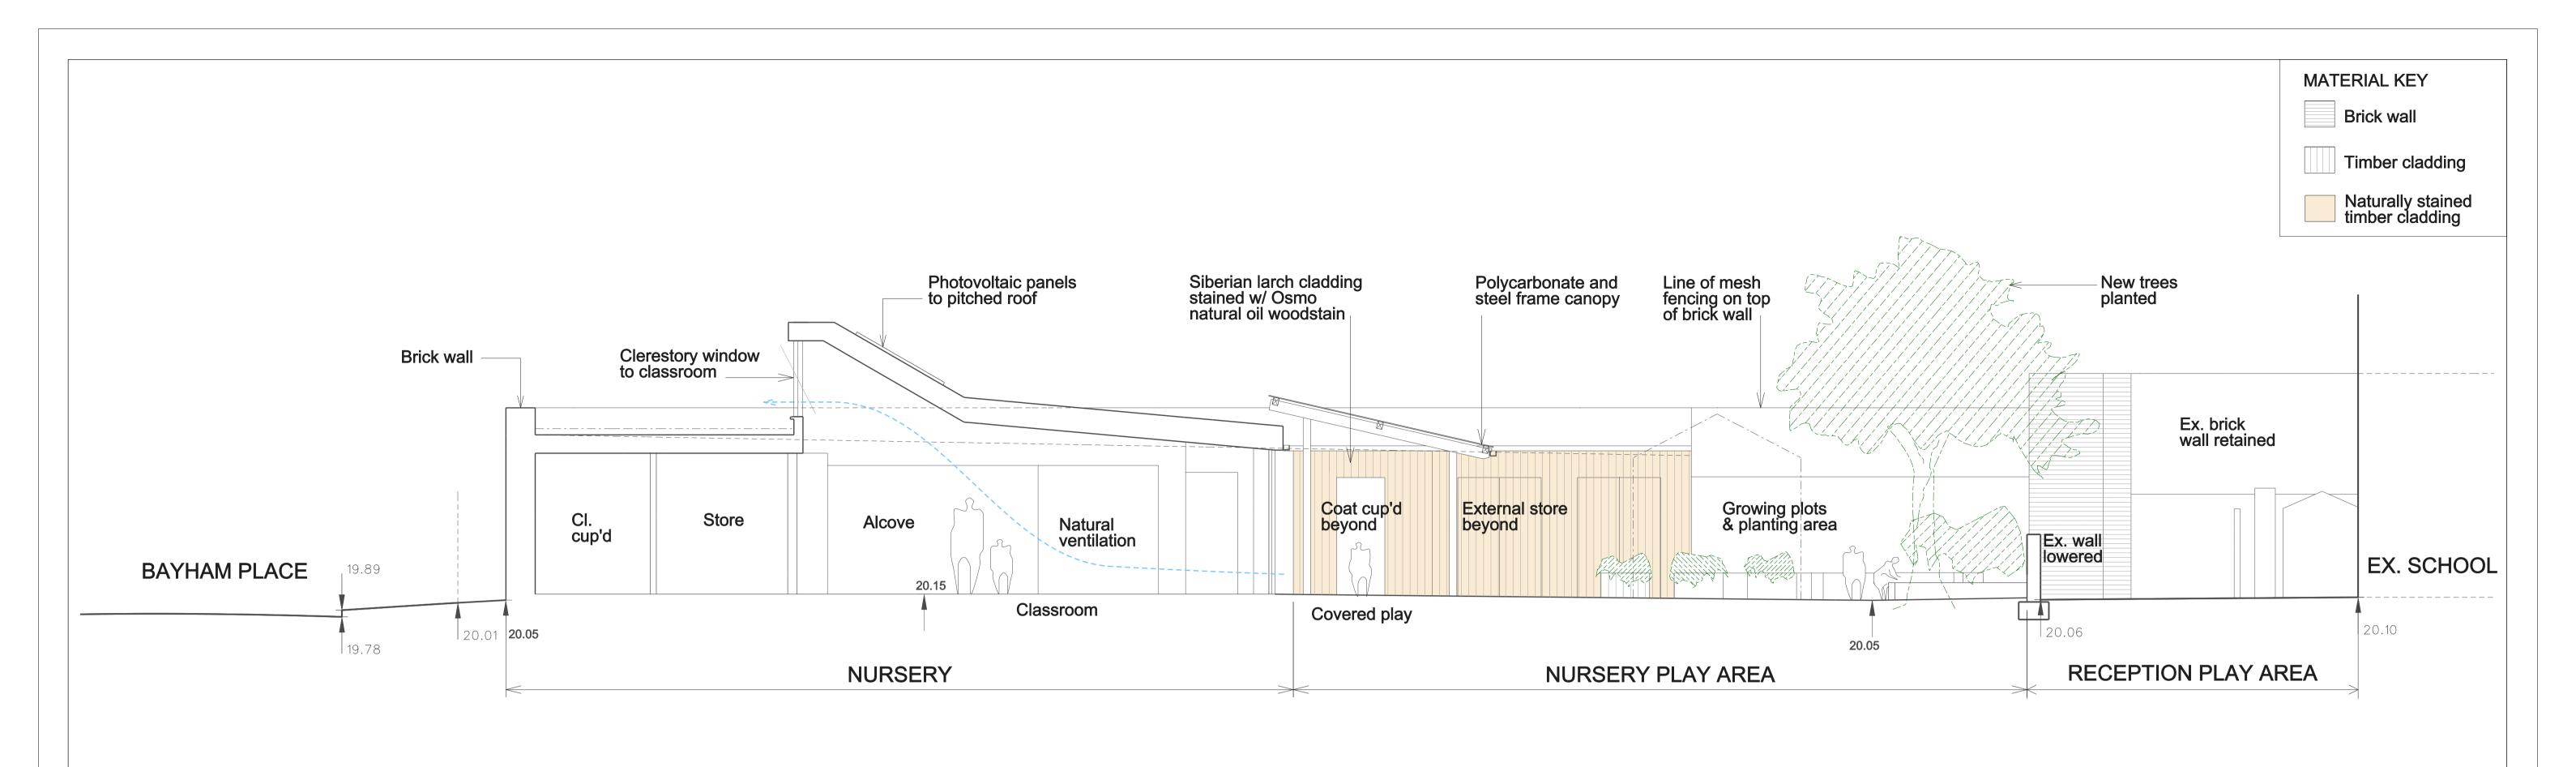

#### **SECTION AA'**

DATE

mail@aabarchitects.co.uk

#### **SECTION BB'**

Refer to drg: 318\_P202 for 1:200 sections

| Rev. | Date     | Ву | Description                                                            |  |  |  |
|------|----------|----|------------------------------------------------------------------------|--|--|--|
| Α    | 27.03.14 |    | erations to entrance and external play area.                           |  |  |  |
| В    | 27.05.14 |    | tion AA' added & BB' amended                                           |  |  |  |
| С    | 05.06.14 |    | t of mesh fencing amended                                              |  |  |  |
| D    | 18.06.14 |    | of to section AA' amended                                              |  |  |  |
| E    | 15.07.14 |    | pof profile, glazing & classroom skylights amended + section BB' added |  |  |  |
| F    | 01.08.14 |    | PLANNING                                                               |  |  |  |
|      |          |    |                                                                        |  |  |  |

Tel 020 7700 6265 Fax 020 7700 6365

RICHARD COBDEN PRIMARY SCHOOL, NURSERY

DRAWING: PROPOSED SECTIONS AA' + BB' SCALE: 1:50 at A1, 1:100 at A3

: 23.03.14

| JOB NO. | LEVEL | SERIES | NO. | REV |
|---------|-------|--------|-----|-----|
| 318     |       | P      | 102 | F   |