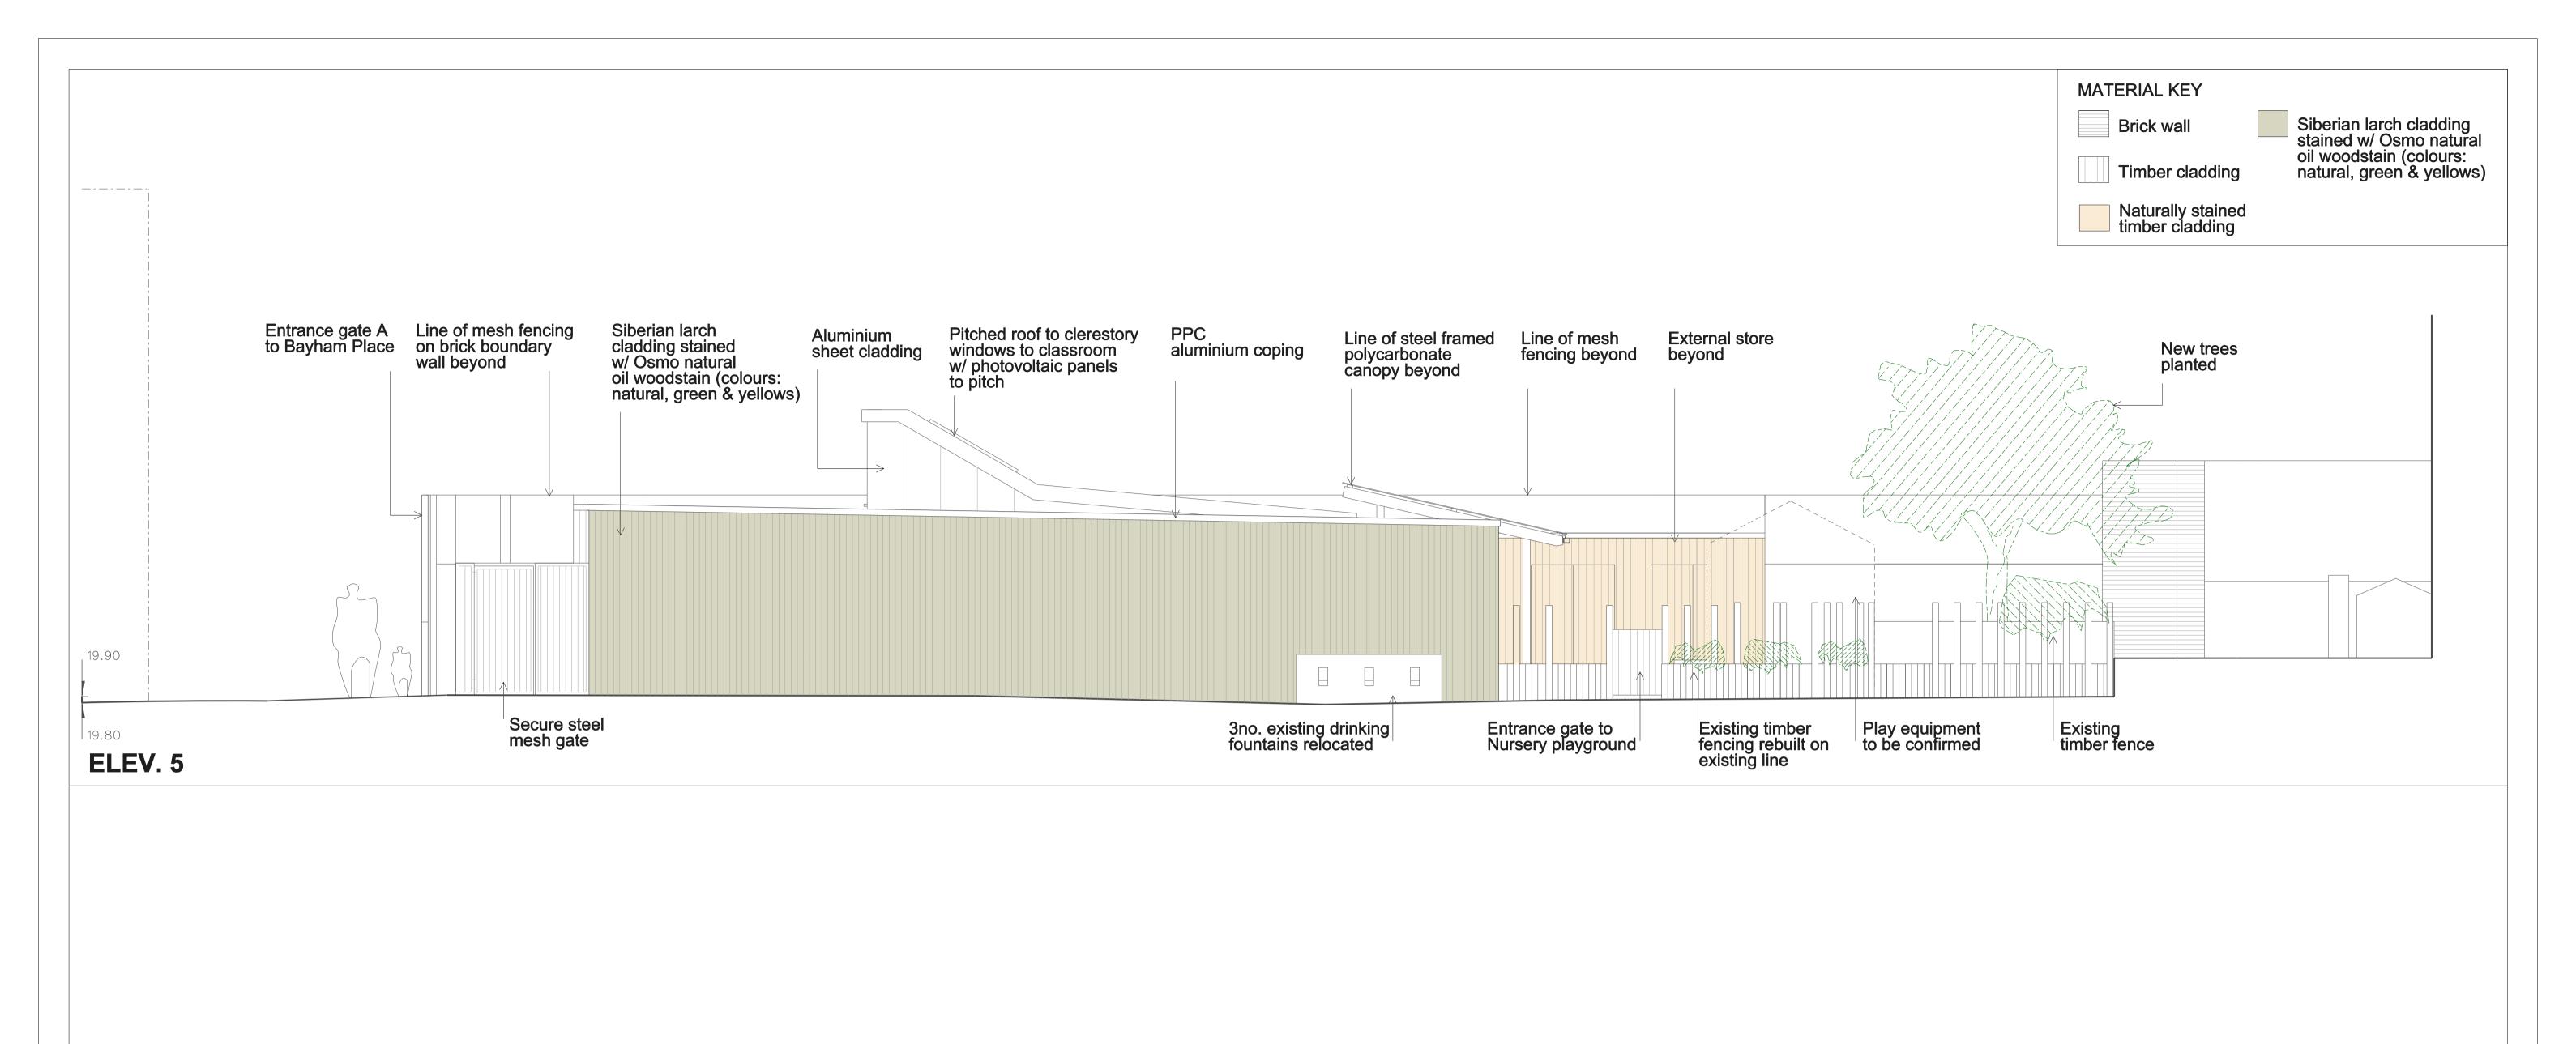

Tel 020 7700 6265 Fax 020 7700 6365 mail@aabarchitects.co.uk

RICHARD COBDEN PRIMARY SCHOOL, NURSERY

DRAWING: PROPOSED ELEVATION 5

SCALE : 1:50 at A1, 1:100 at A3 DATE : 28.07.14

| JOB NO. | LEVEL | SERIES | NO. | REV |
|---------|-------|--------|-----|-----|
| 318     |       | P      | 106 |     |