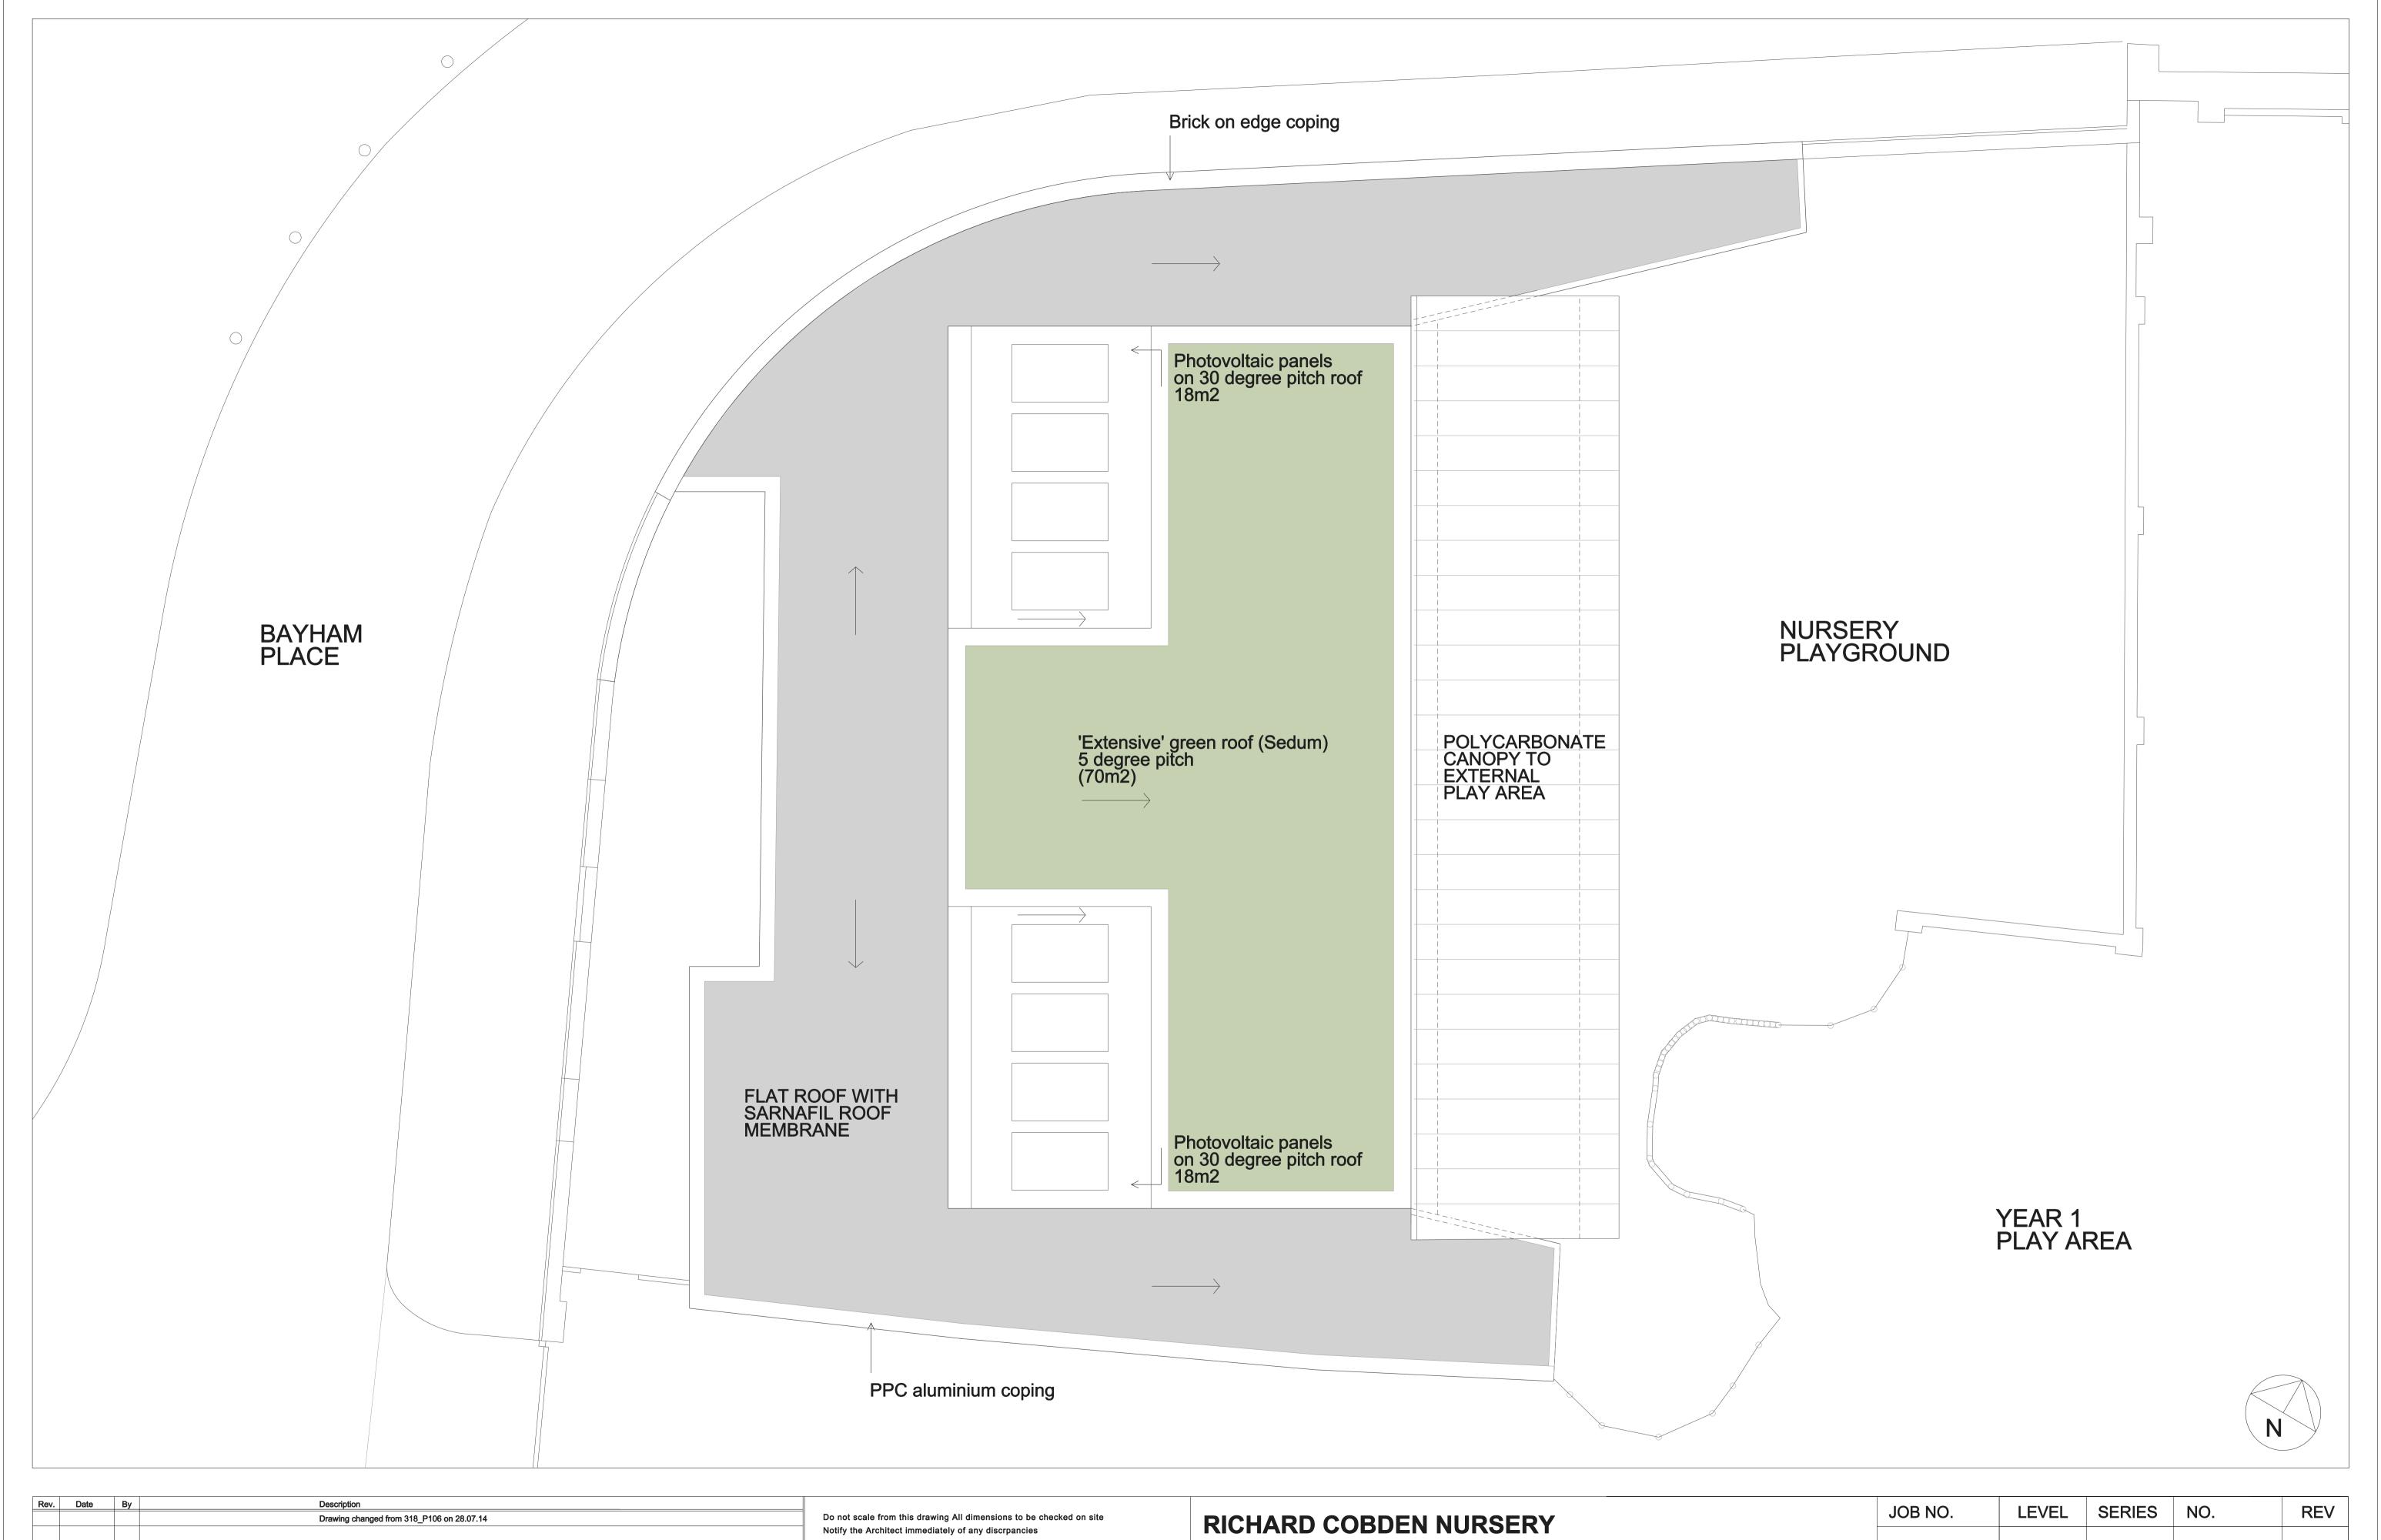

This drawing remains the copyright of the Architect

AAB architects 10 Stock Orchard Street London N7 9RW

Tel 020 7700 6265 Fax 020 7700 6365 mail@aabarchitects.co.uk

DRAWING: ROOF PLAN

|   |       | _ |                         |
|---|-------|---|-------------------------|
|   | SCALE | : | 1:50 at A1, 1:100 at A3 |
| ( | DATE  | : | 17.06.14                |

| JOB NO. | LEVEL | SERIES | NO. | REV |
|---------|-------|--------|-----|-----|
| 318     |       | P      | 107 |     |