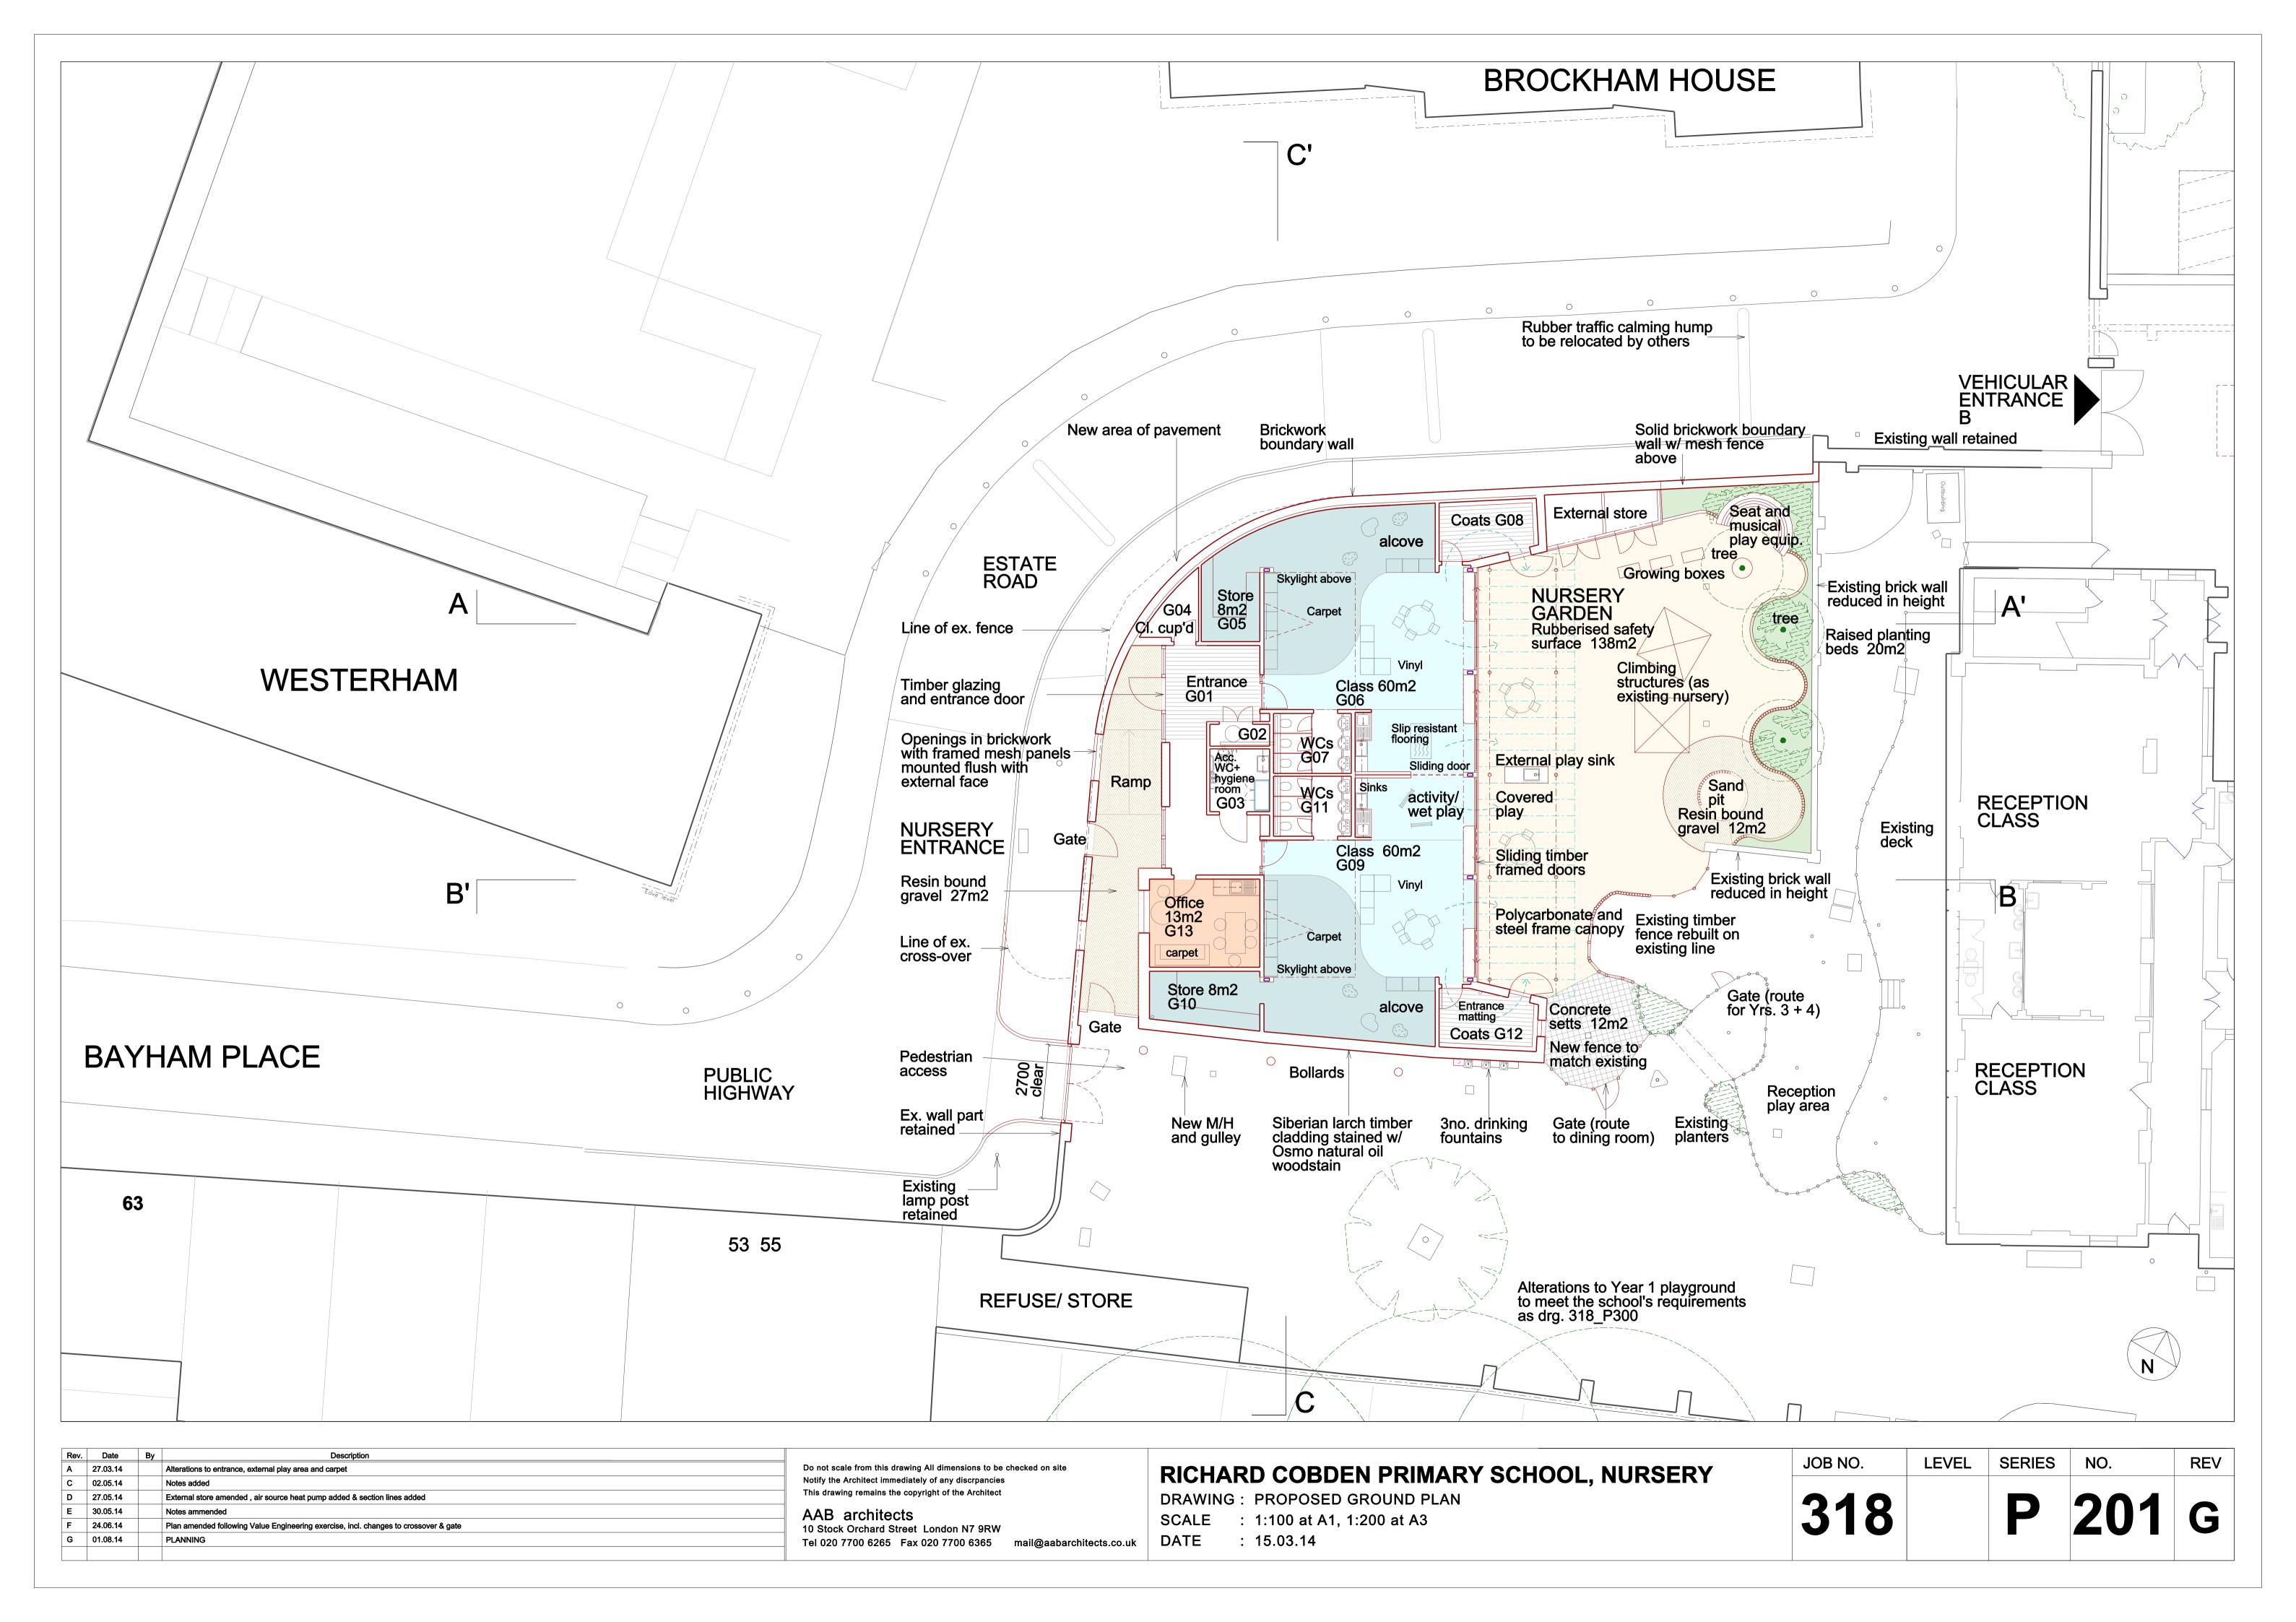

|                                           |
|      |      |    |                                           |
|      |      |    |                                           |
|      |      |    |                                           |
|      |      |    |                                           |

This drawing remains the copyright of the Architect

AAB architects 10 Stock Orchard Street London N7 9RW

Tel 020 7700 6265 Fax 020 7700 6365 mail@aabarchitects.co.uk

DRAWING: ROOF PLAN

|   |       | _ |                         |
|---|-------|---|-------------------------|
|   | SCALE | : | 1:50 at A1, 1:100 at A3 |
| ( | DATE  | : | 17.06.14                |

| JOB NO. | LEVEL | SERIES | NO. | REV |
|---------|-------|--------|-----|-----|
| 318     |       | P      | 107 |     |





## **SECTION AA'**



### **SECTION BB'**

Refer to drg: 318\_P102 for 1:100 sections

| Rev. | Date     | Ву | Description                     |
|------|----------|----|---------------------------------|
| Α    | 27.03.14 |    | Playground and entrance revised |
| В    | 24.04.14 |    | Notes added                     |
| С    | 23.05.14 |    | Section AA' added               |
| D    | 05.06.14 |    | Height of mesh fencing amended  |
| E    | 01.08.14 |    | PLANNING                        |
|      |          |    |                                 |
|      |          |    |                                 |

Do not scale from this drawing All dimensions to be checked on site
Notify the Architect immediately of any discrpancies
This drawing remains the copyright of the Architect

AAB