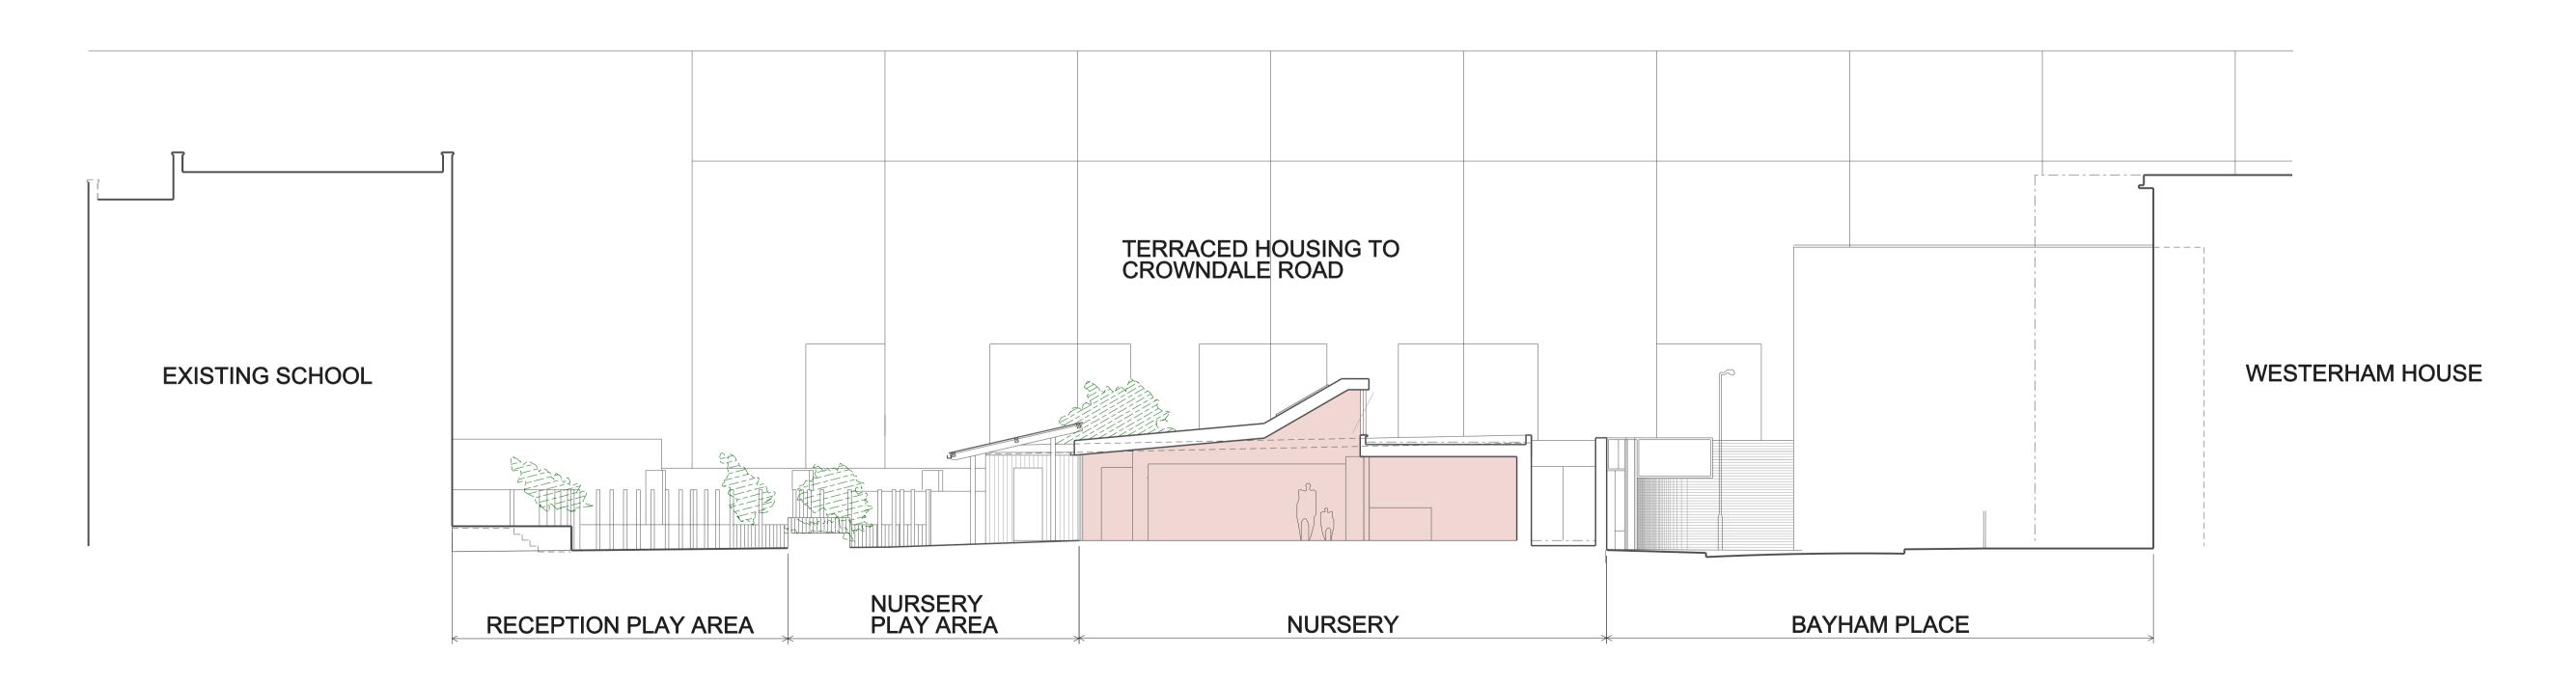

## **SECTION AA'**

### **SECTION BB'**

Refer to drg: 318\_P102 for 1:100 sections

| Rev. | Date     | Ву | Description                     |
|------|----------|----|---------------------------------|
| Α    | 27.03.14 |    | Playground and entrance revised |
| В    | 24.04.14 |    | Notes added                     |
| С    | 23.05.14 |    | Section AA' added               |
| D    | 05.06.14 |    | Height of mesh fencing amended  |
| E    | 01.08.14 |    | PLANNING                        |
|      |          |    |                                 |
|      |          |    |                                 |