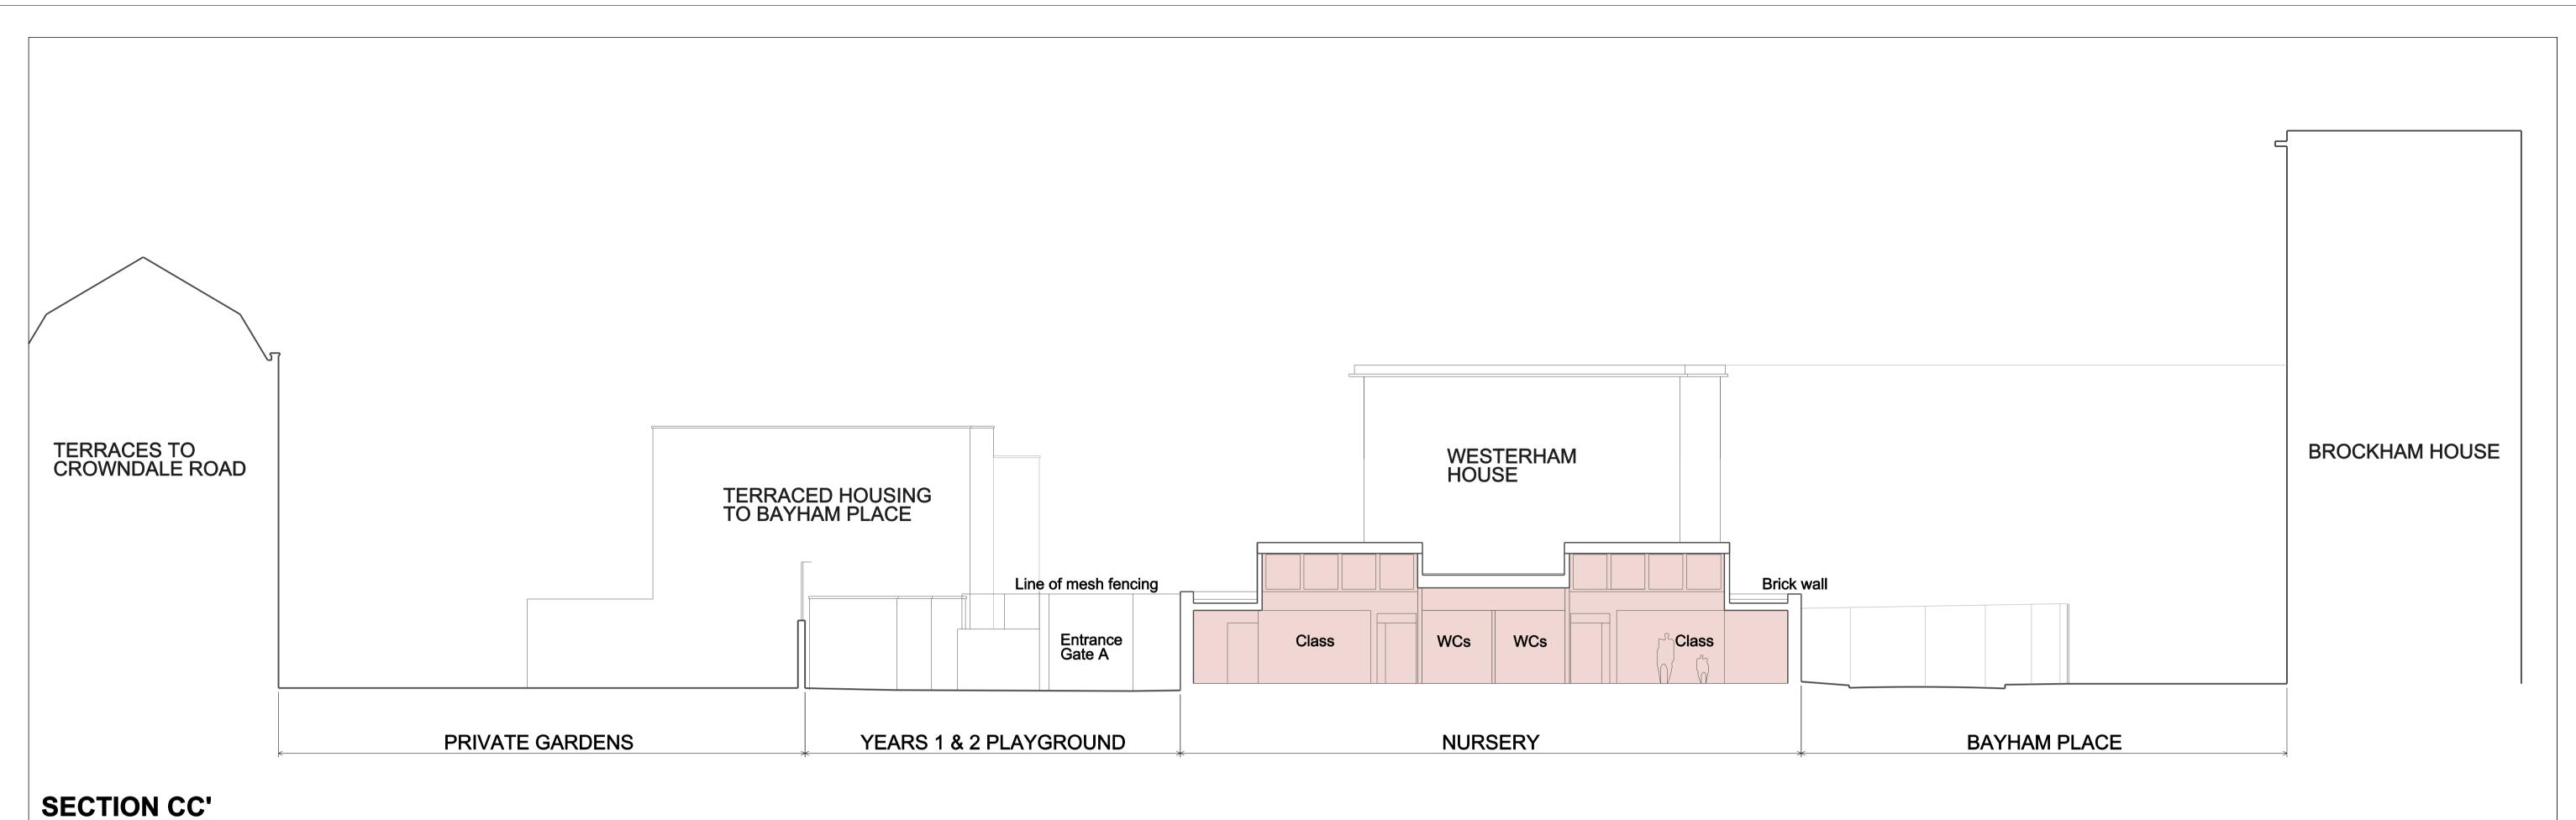

### **SECTION DD'**

| Rev. | Date     | Ву | Description                         |
|------|----------|----|-------------------------------------|
| Α    | 27.05.14 |    | Secton height amended & notes added |
| В    | 05.06.14 |    | Height of mesh fencing reduced      |
| С    | 01.08.14 |    | PLANNING                            |
|      |          |    |                                     |
|      |          |    |                                     |
|      |          |    |                                     |