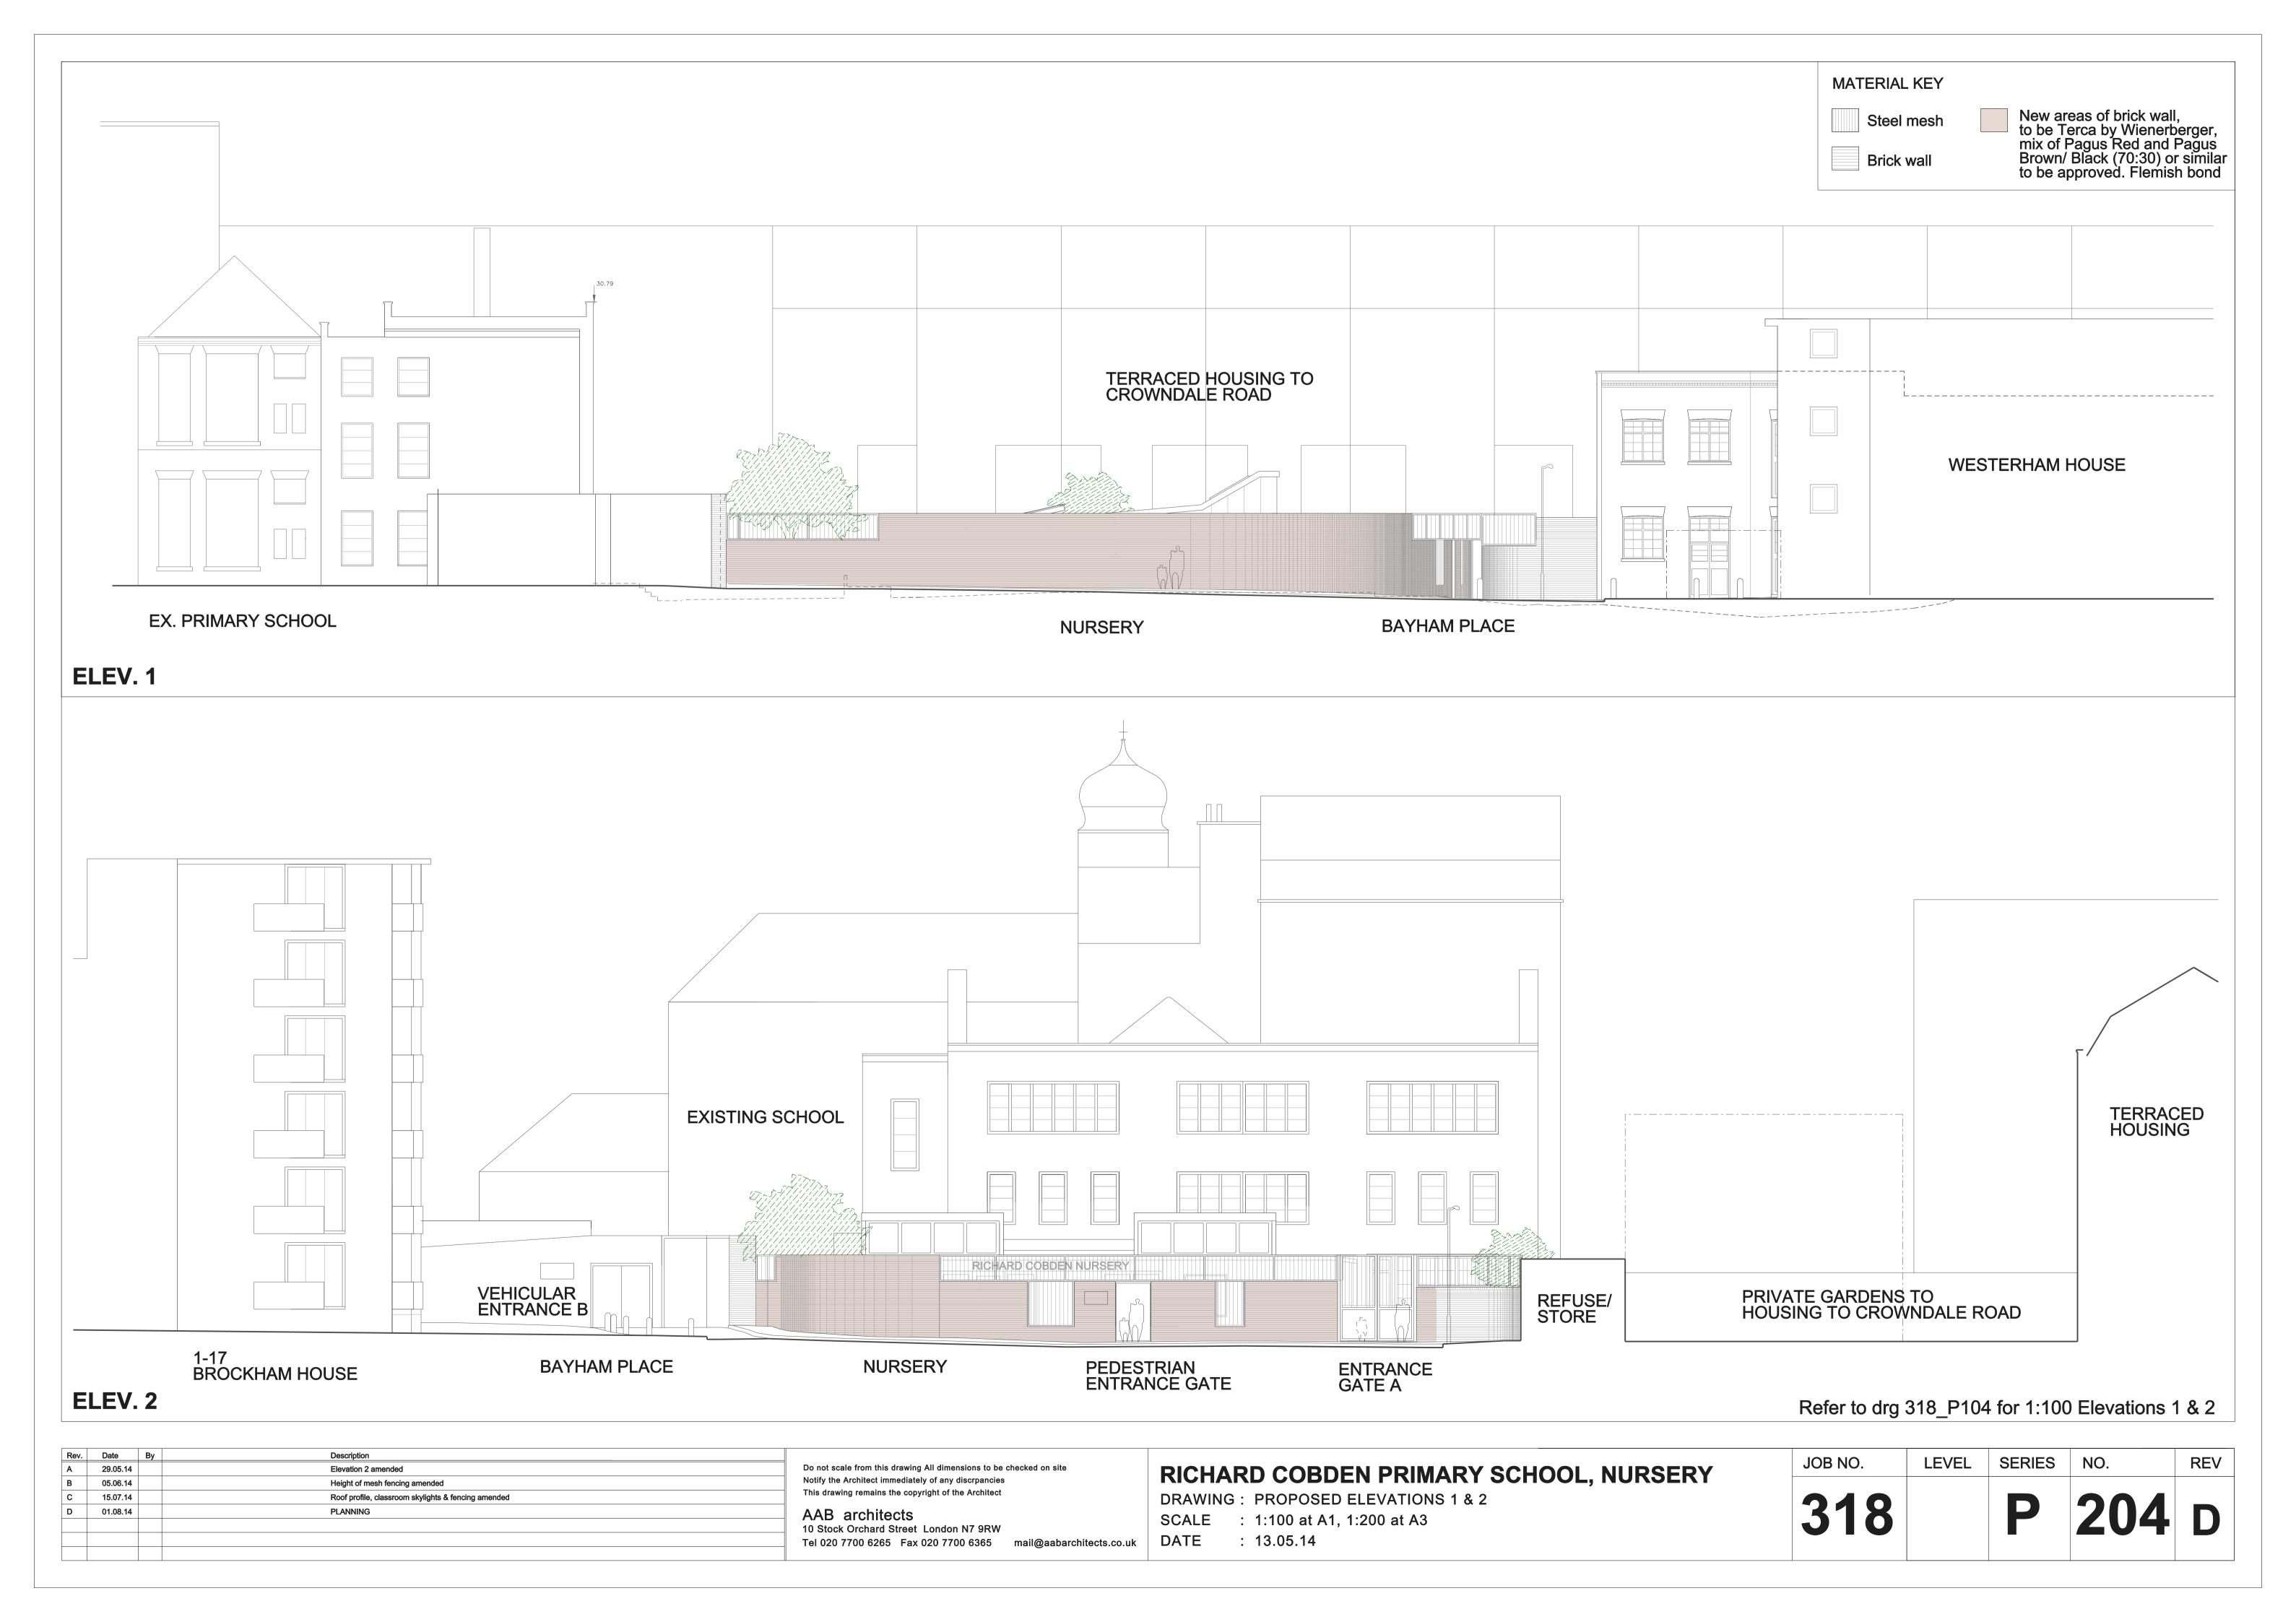

Tel 020 7700 6265 Fax 020 7700 6365 mail@aabarchitects.co.uk

RICHARD COBDEN PRIMARY SCHOOL, NURSERY

DRAWING: PROPOSED ELEVATION 5

SCALE : 1:50 at A1, 1:100 at A3 DATE : 28.07.14

| JOB NO. | LEVEL | SERIES | NO. | REV |
|---------|-------|--------|-----|-----|
| 318     |       | P      | 106 |     |