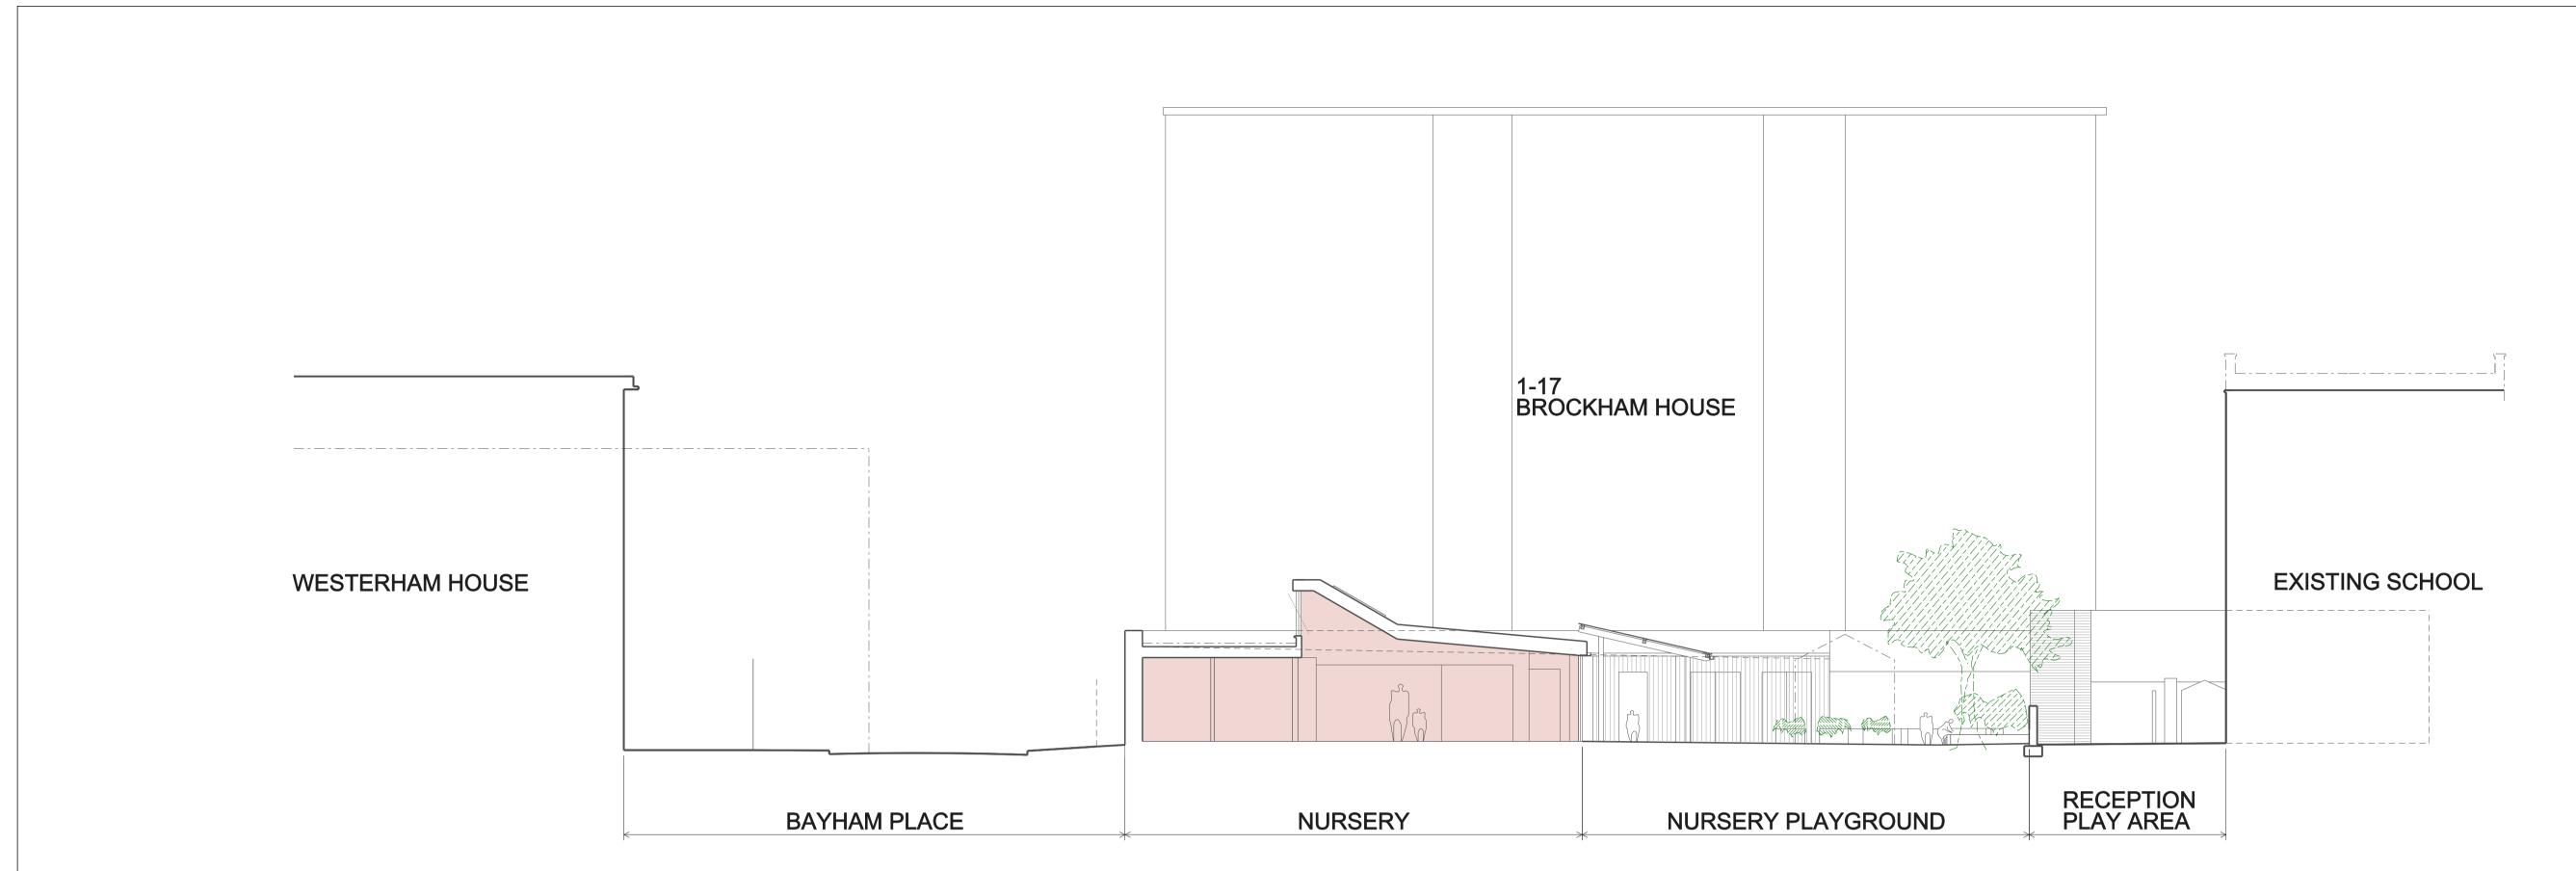

AAB architects

10 Stock Orchard Street London N7 9RW

Tel 020 7700 6265 Fax 020 7700 6365 mail@aabarchitects.co.uk

RICHARD COBDEN PRIMARY SCHOOL, NURSERY

DRAWING: PROPOSED SECTIONS AA' + BB' SCALE: 1:100 at A1, 1:200 at A3

DATE : 13.03.14

| J | OB NO. | LEVEL | SERIES | NO. | REV |
|---|--------|-------|--------|-----|-----|
|   | 318    |       | P      | 202 | Ε   |