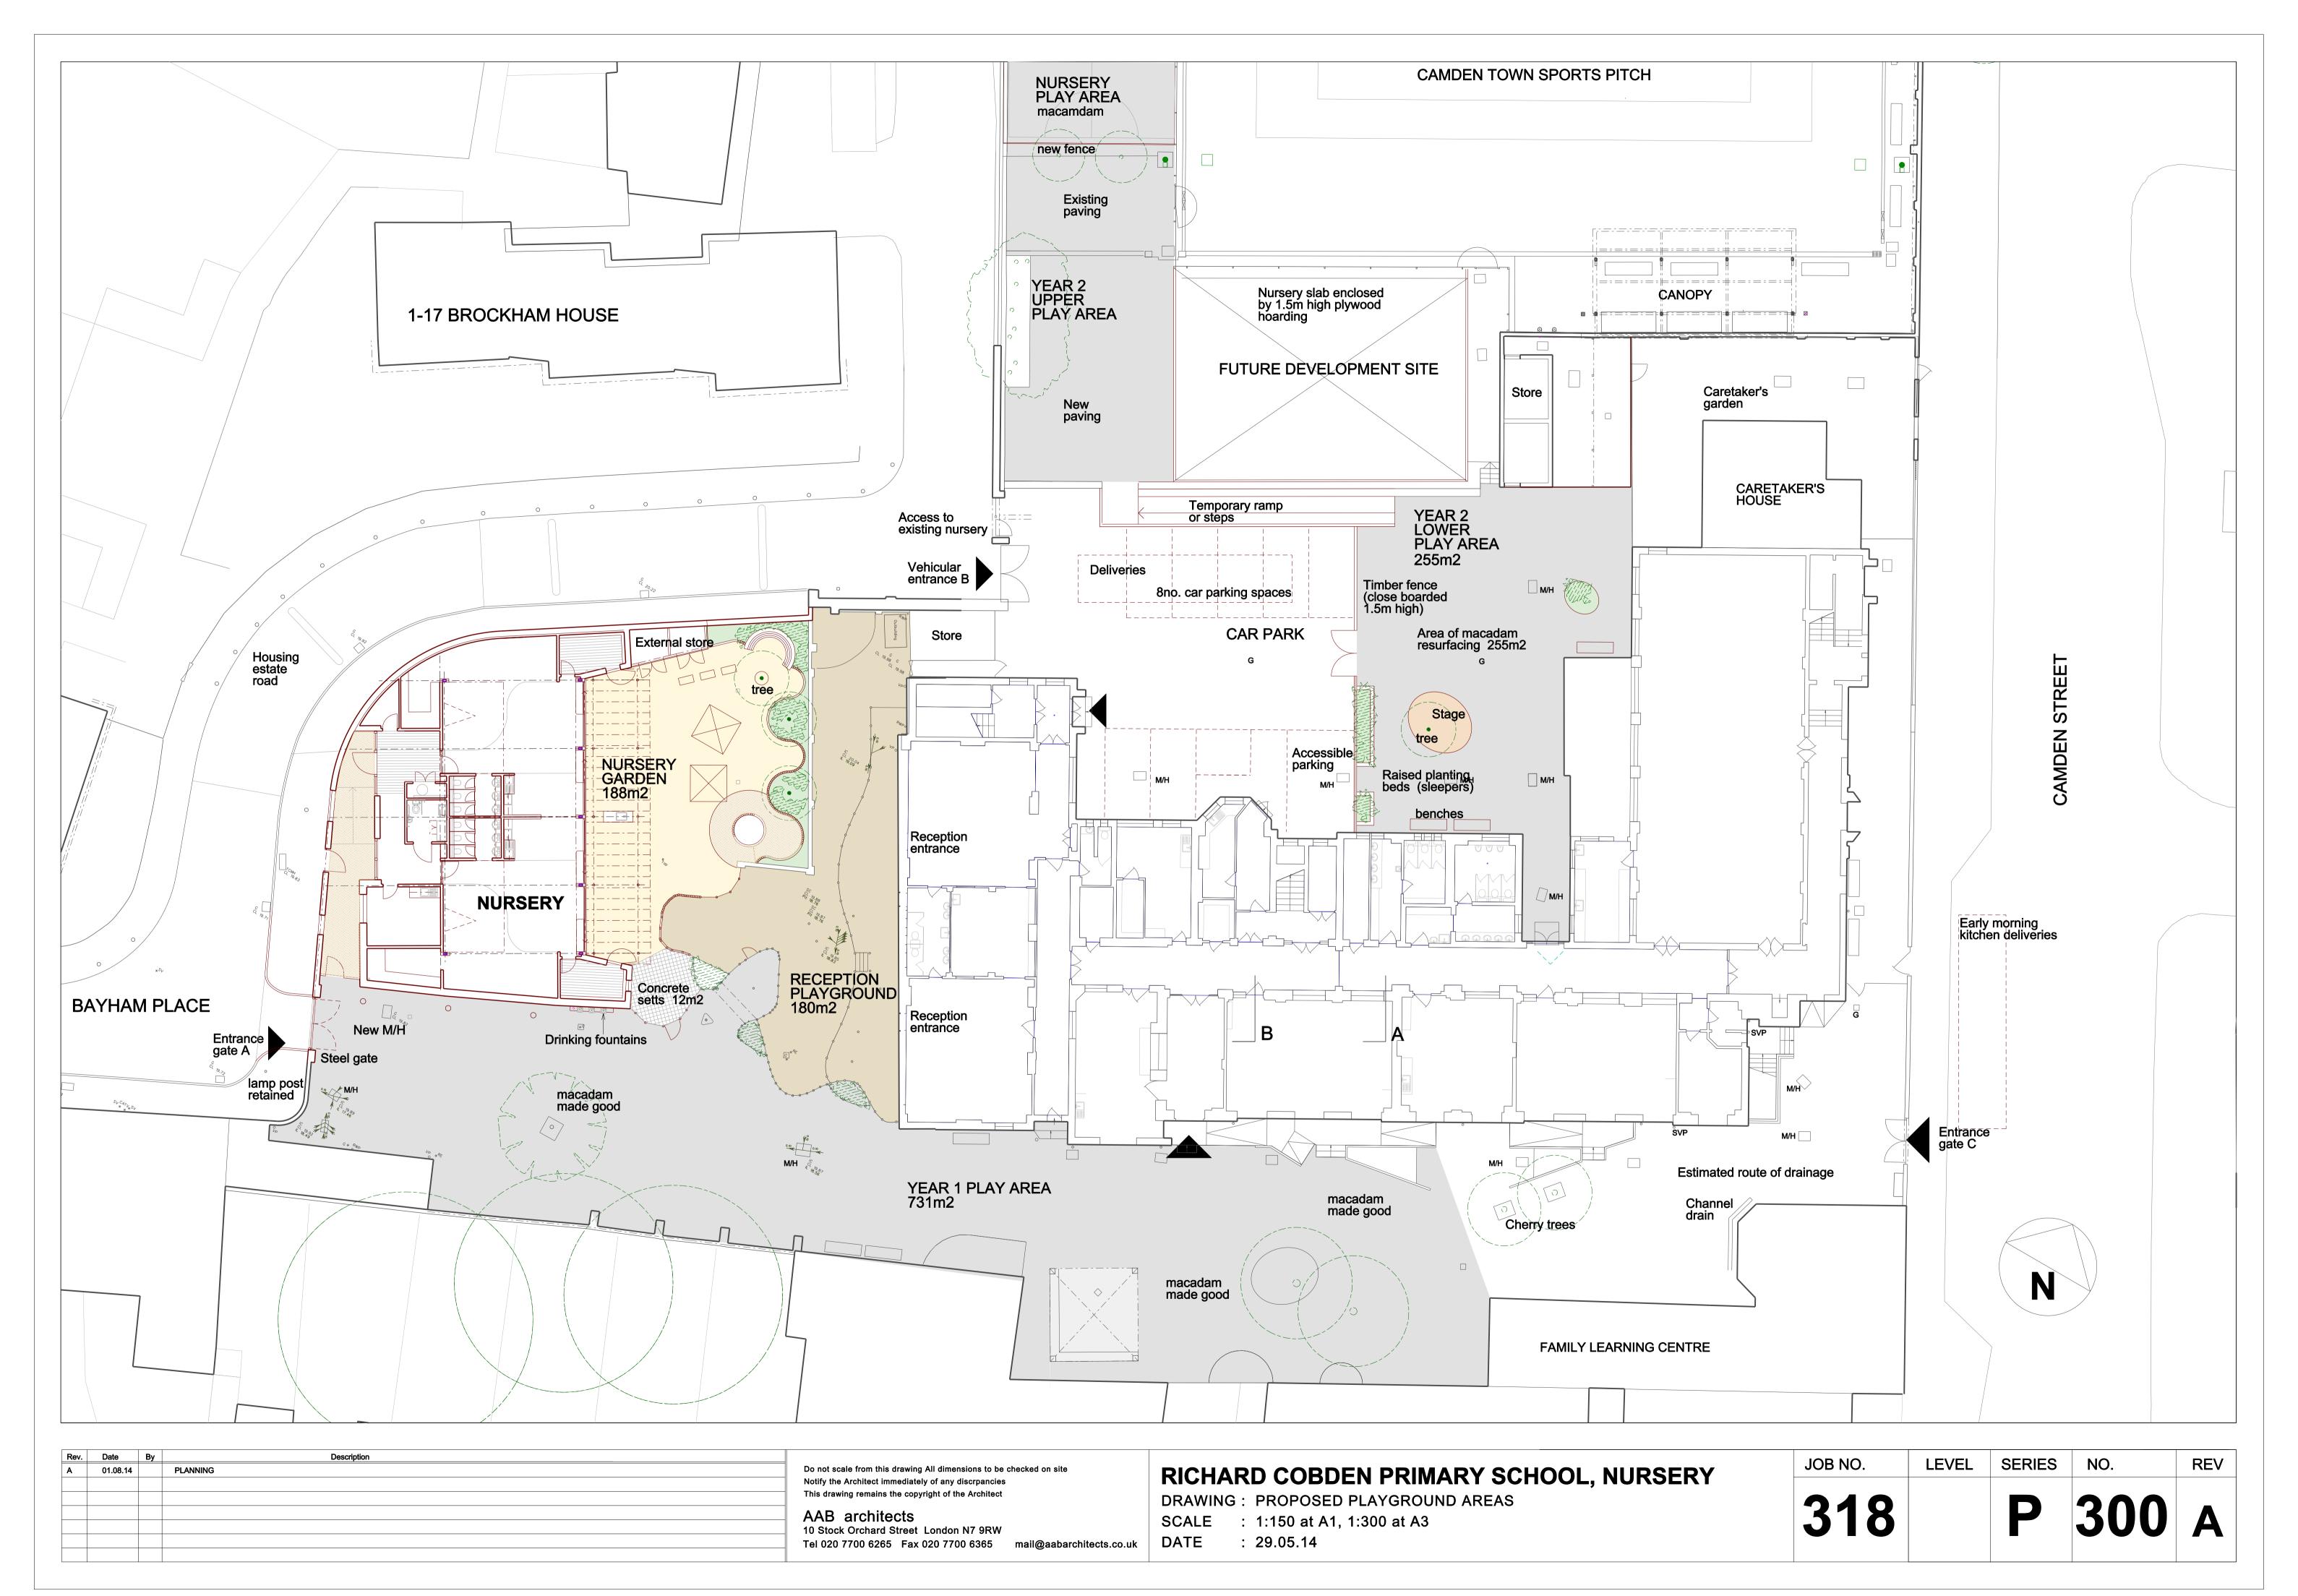

This drawing remains the copyright of the Architect

AAB architects 10 Stock Orchard Street London N7 9RW

Tel 020 7700 6265 Fax 020 7700 6365 mail@aabarchitects.co.uk

DRAWING: ROOF PLAN

|   |       | _ |                         |
|---|-------|---|-------------------------|
|   | SCALE | : | 1:50 at A1, 1:100 at A3 |
| ( | DATE  | : | 17.06.14                |

| JOB NO. | LEVEL | SERIES | NO. | REV |
|---------|-------|--------|-----|-----|
| 318     |       | P      | 107 |     |