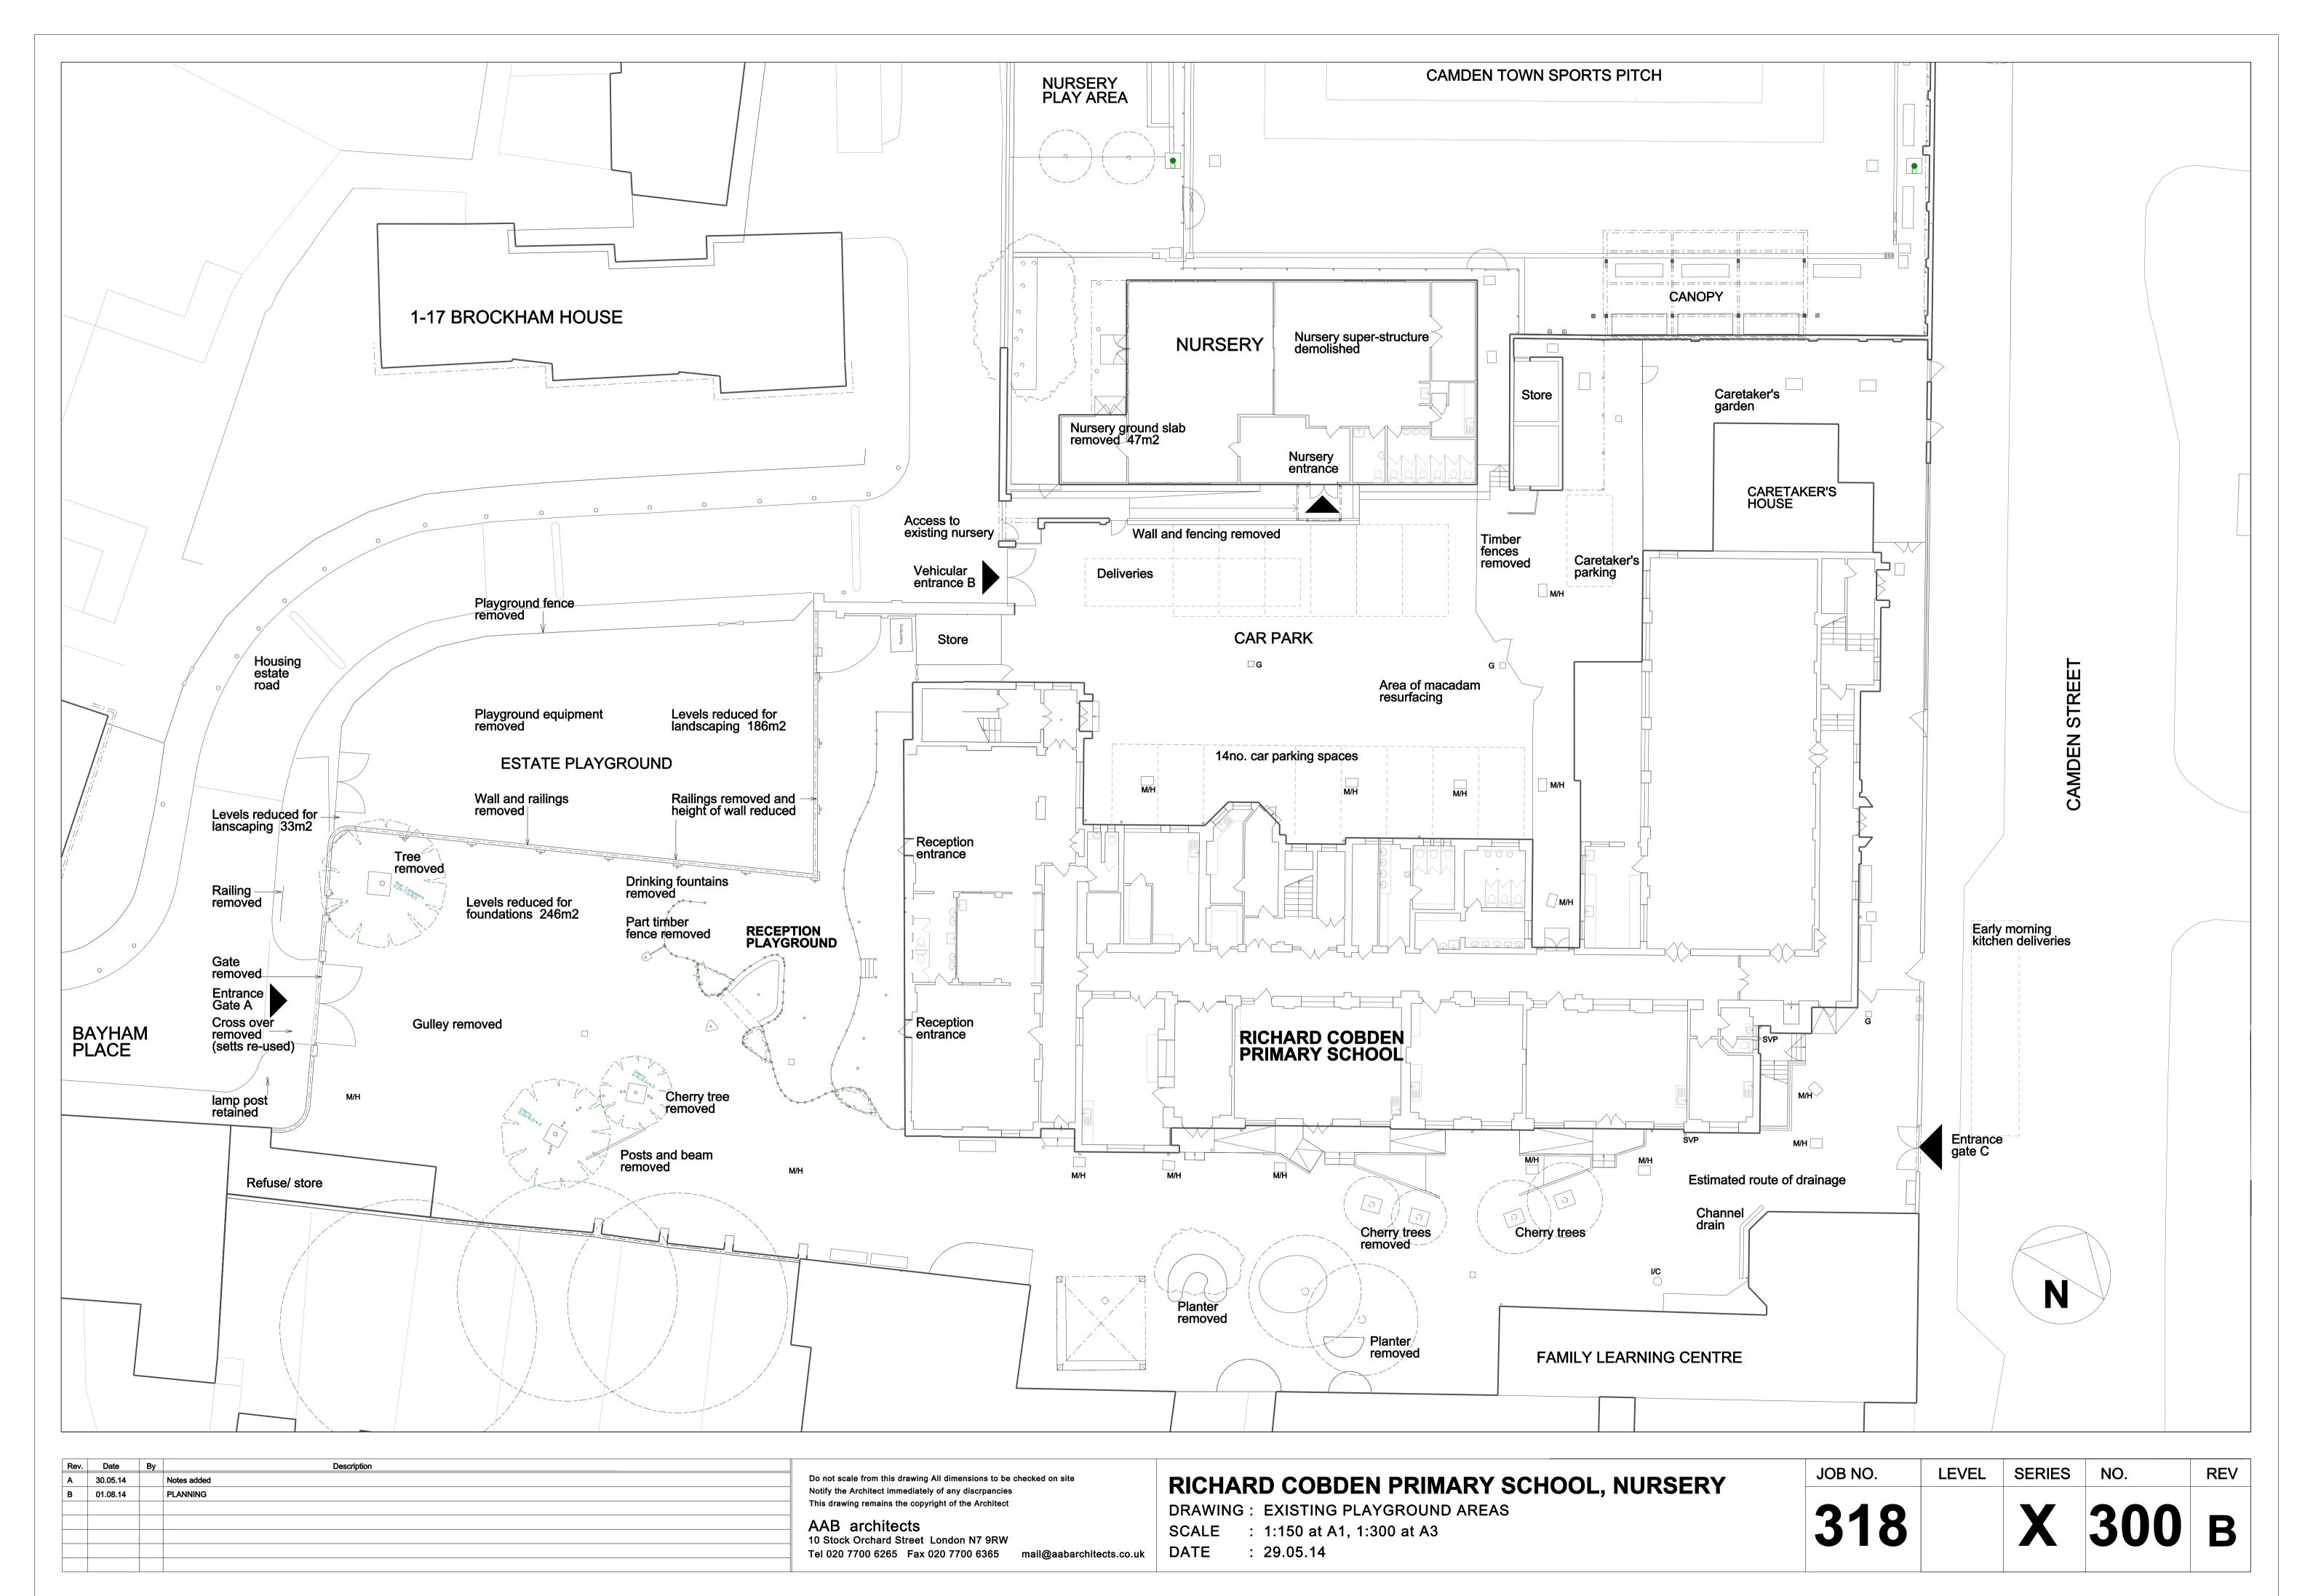

|   |      |          |    |             |
|   |      |          |    |             |
|   |      |          |    |             |
| ı |      |          |    |             |

Do not scale from this drawing All dimensions to be checked on site
Notify the Architect immediately of any discrpancies
This drawing remains the copyright of the Architect

AAR architects

AAB architects
10 Stock Orchard Street London N7 9RW

10 Stock Orchard Street London N7 9RW

Tel 020 7700 6265 Fax 020 7700 6365 mail@aabarchitects.co.uk

RICHARD COBDEN PRIMARY SCHOOL, NURSERY

DRAWING: EXISTING SECTION CC' SCALE: 1:100 at A1. 1:200 at A3

SCALE : 1:100 at A1, 1:200 at A3
DATE : 23.03.14

| JOB NO. | LEVEL | SERIES | NO. | REV |
|---------|-------|--------|-----|-----|
| 318     |       | X      | 203 | В   |