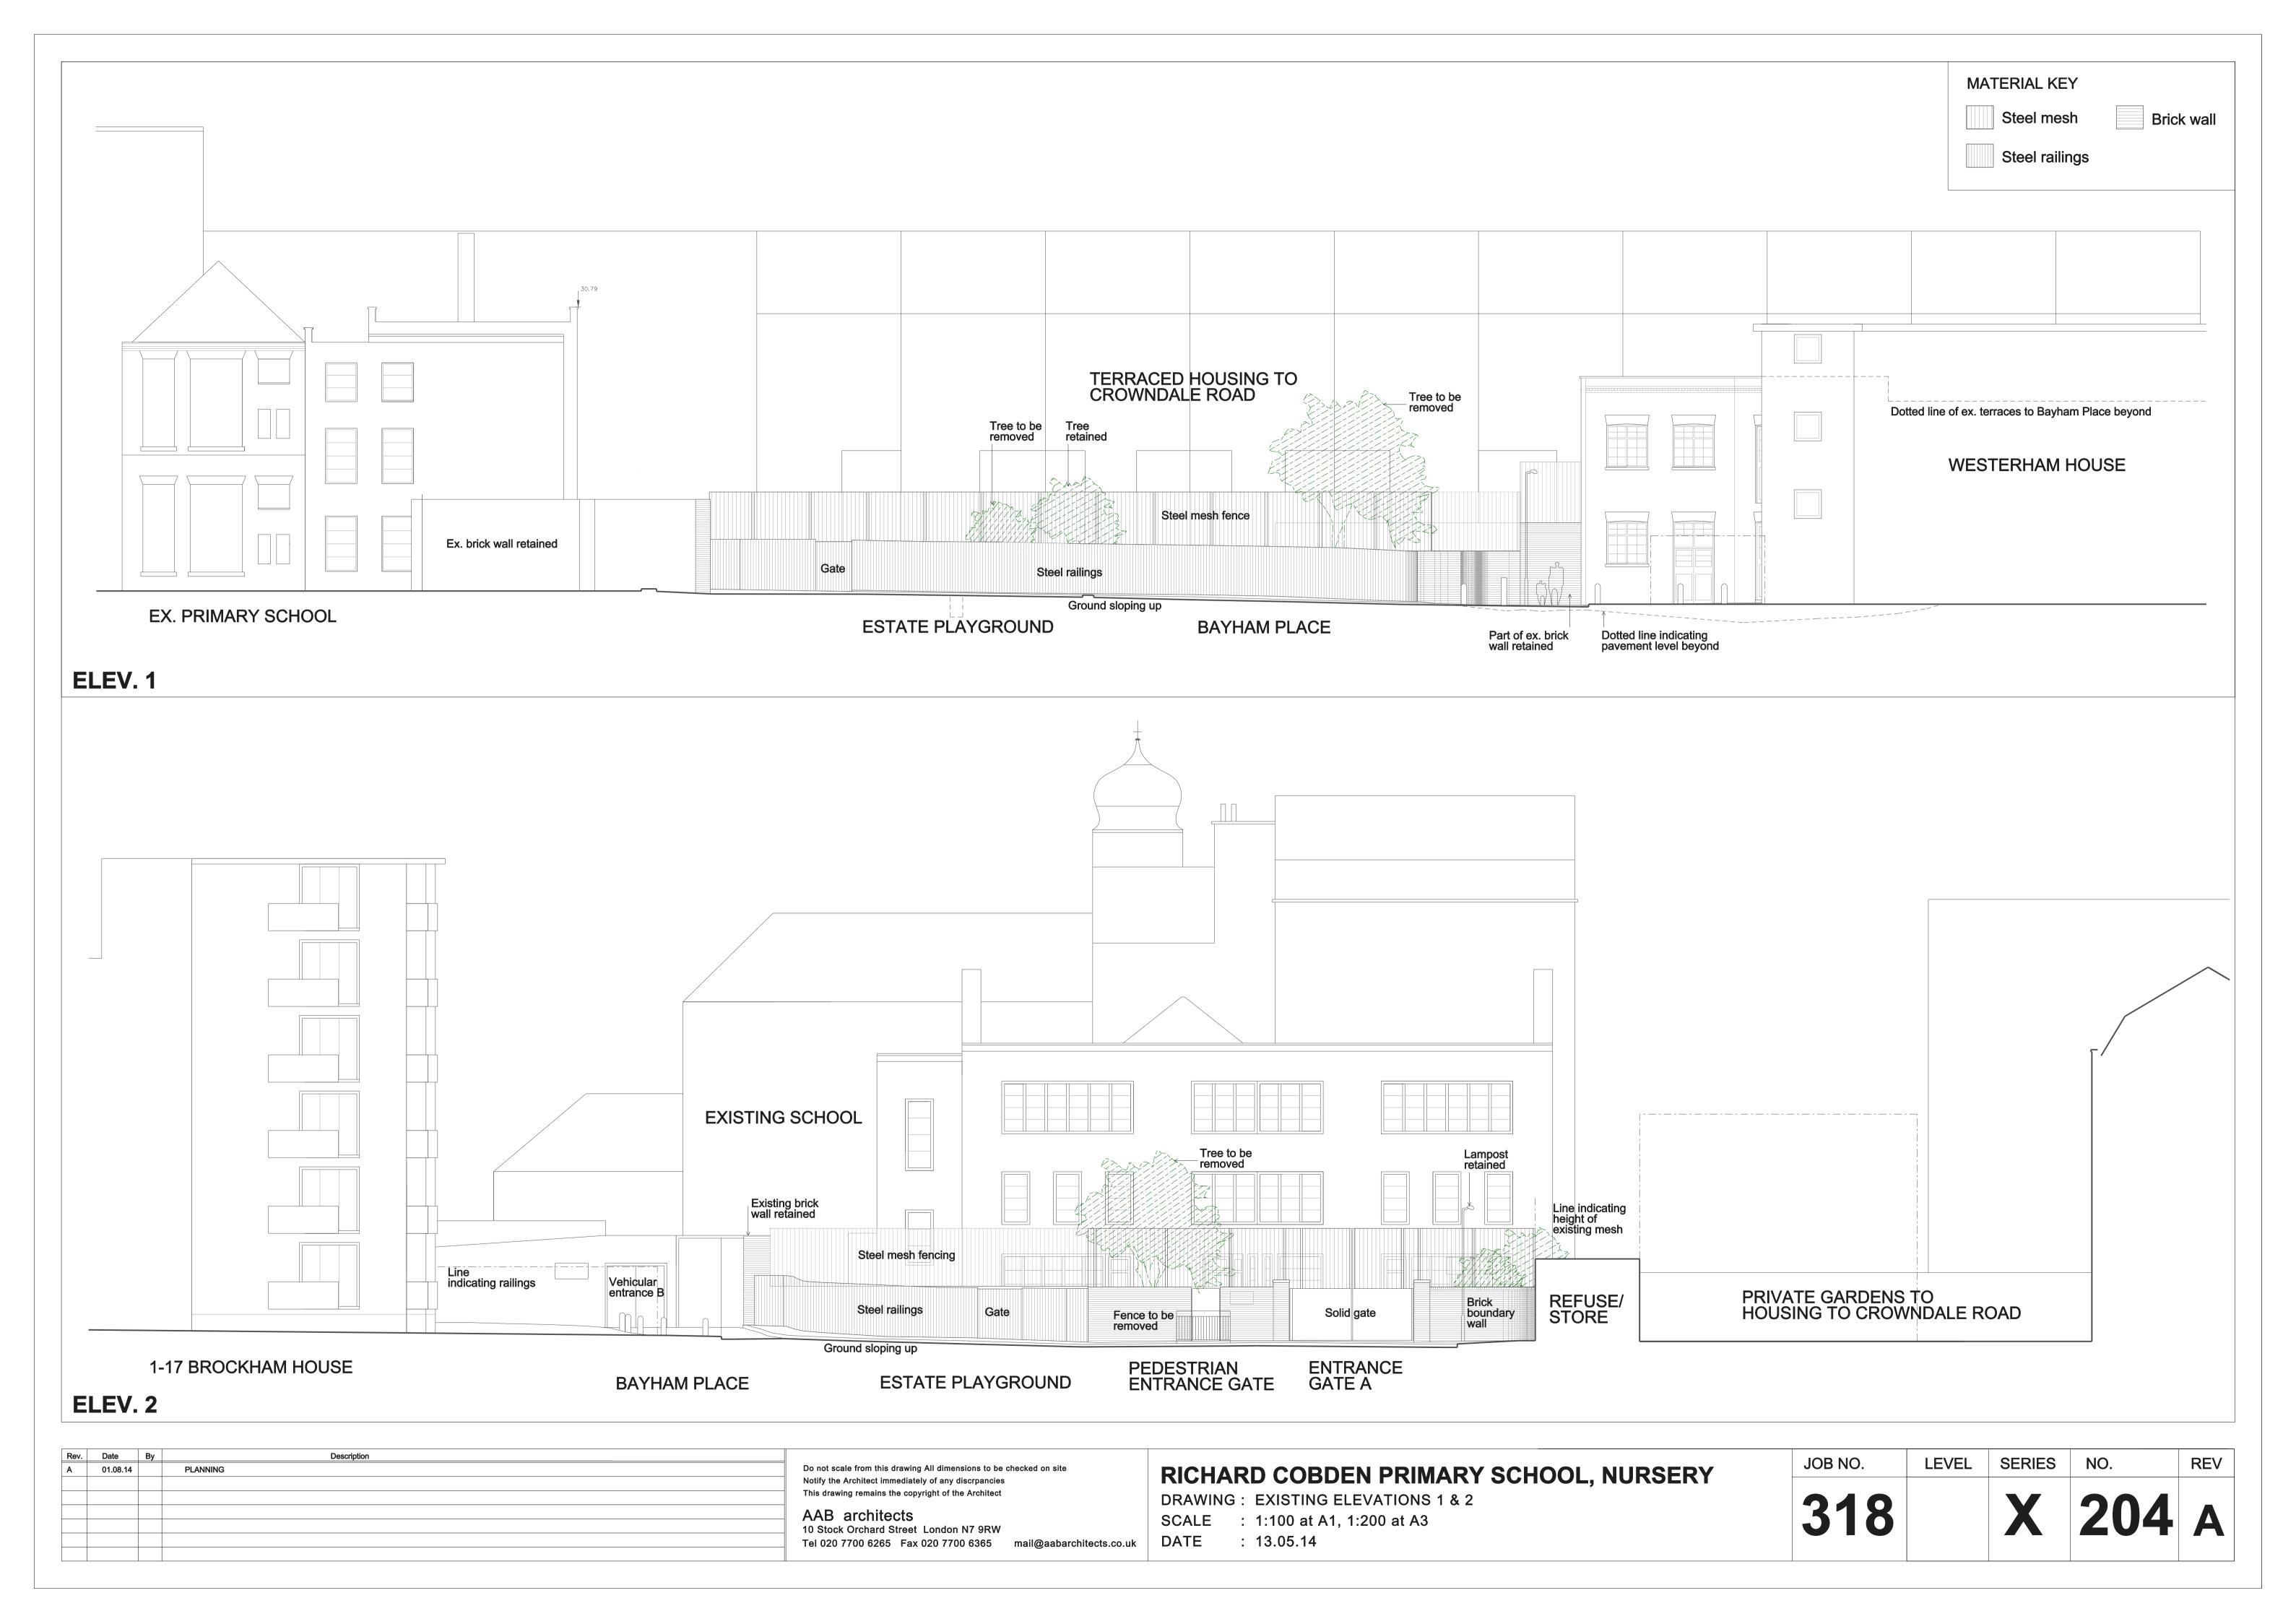

## **SECTION AA'**

## **SECTION BB'**

| Rev. | Date     | Ву | Description |                                                                     |
|------|----------|----|-------------|---------------------------------------------------------------------|
| Α    | 24.04.14 |    | Notes added | Do not scale from this drawing All dimensions to be checked on site |
| В    | 01.08.14 |    | PLANNING    | Notify the Architect immediately of any discrpancies                |
|      |          |    |             | This drawing remains the copyright of the Architect                 |
|      |          |    |             | AAB architects                                                      |
|      |          |    |             | 10 Stock Orchard Street London N7 9RW                               |
|      |          |    |             | Tel 020 7700 6265 Fax 020 7700 6365 mail@aabarchitects.co.uk        |

RICHARD COBDEN PRIMARY SCHOOL, NURSERY

DRAWING: EXISTING SECTIONS AA' + BB'

| D10/111110 | • |                          |
|------------|---|--------------------------|
| SCALE      | : | 1:100 at A1, 1:200 at A3 |
| DATE       | : | 13.03.14                 |