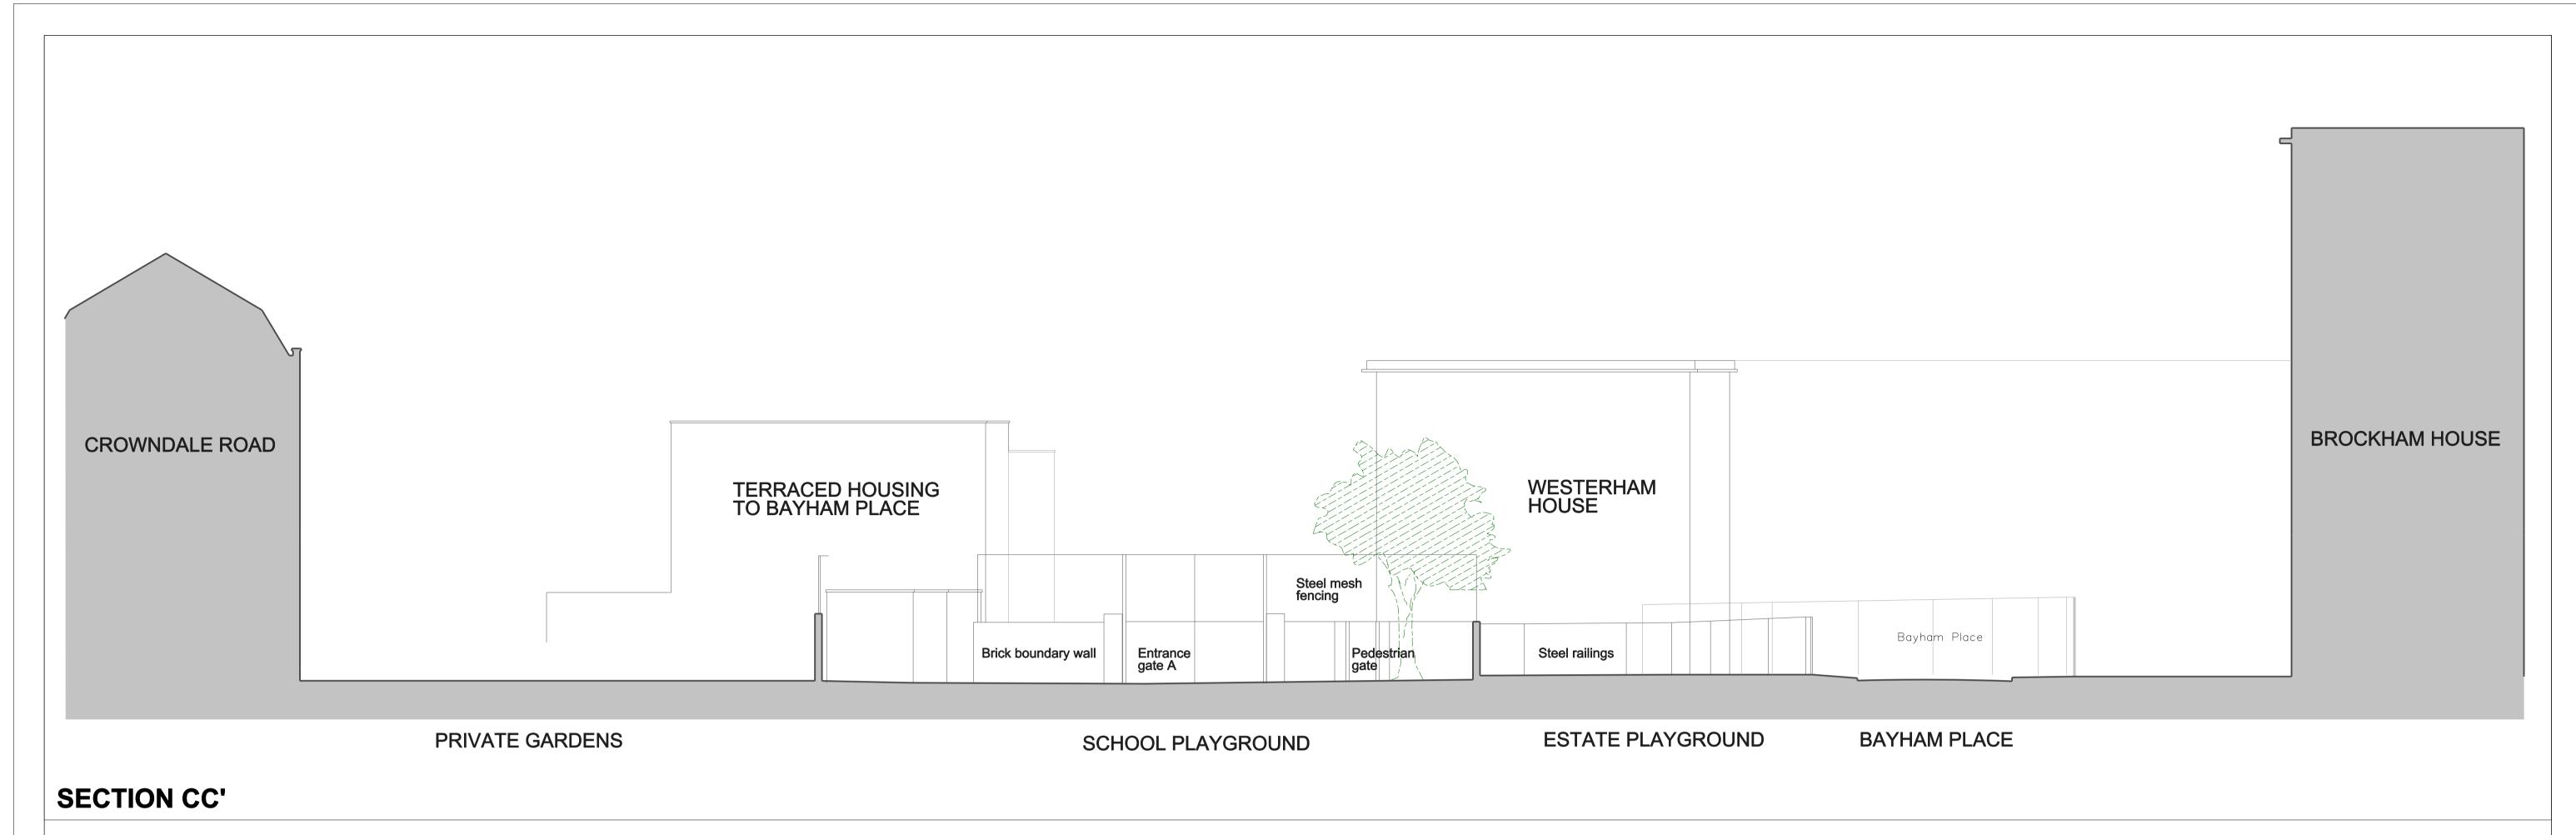

10 Stock Orchard Street London N7 9RW

Tel 020 7700 6265 Fax 020 7700 6365 mail@aabarchitects.co.uk

RICHARD COBDEN PRIMARY SCHOOL, NURSERY

DRAWING: EXISTING SECTION CC' SCALE: 1:100 at A1. 1:200 at A3

SCALE : 1:100 at A1, 1:200 at A3
DATE : 23.03.14