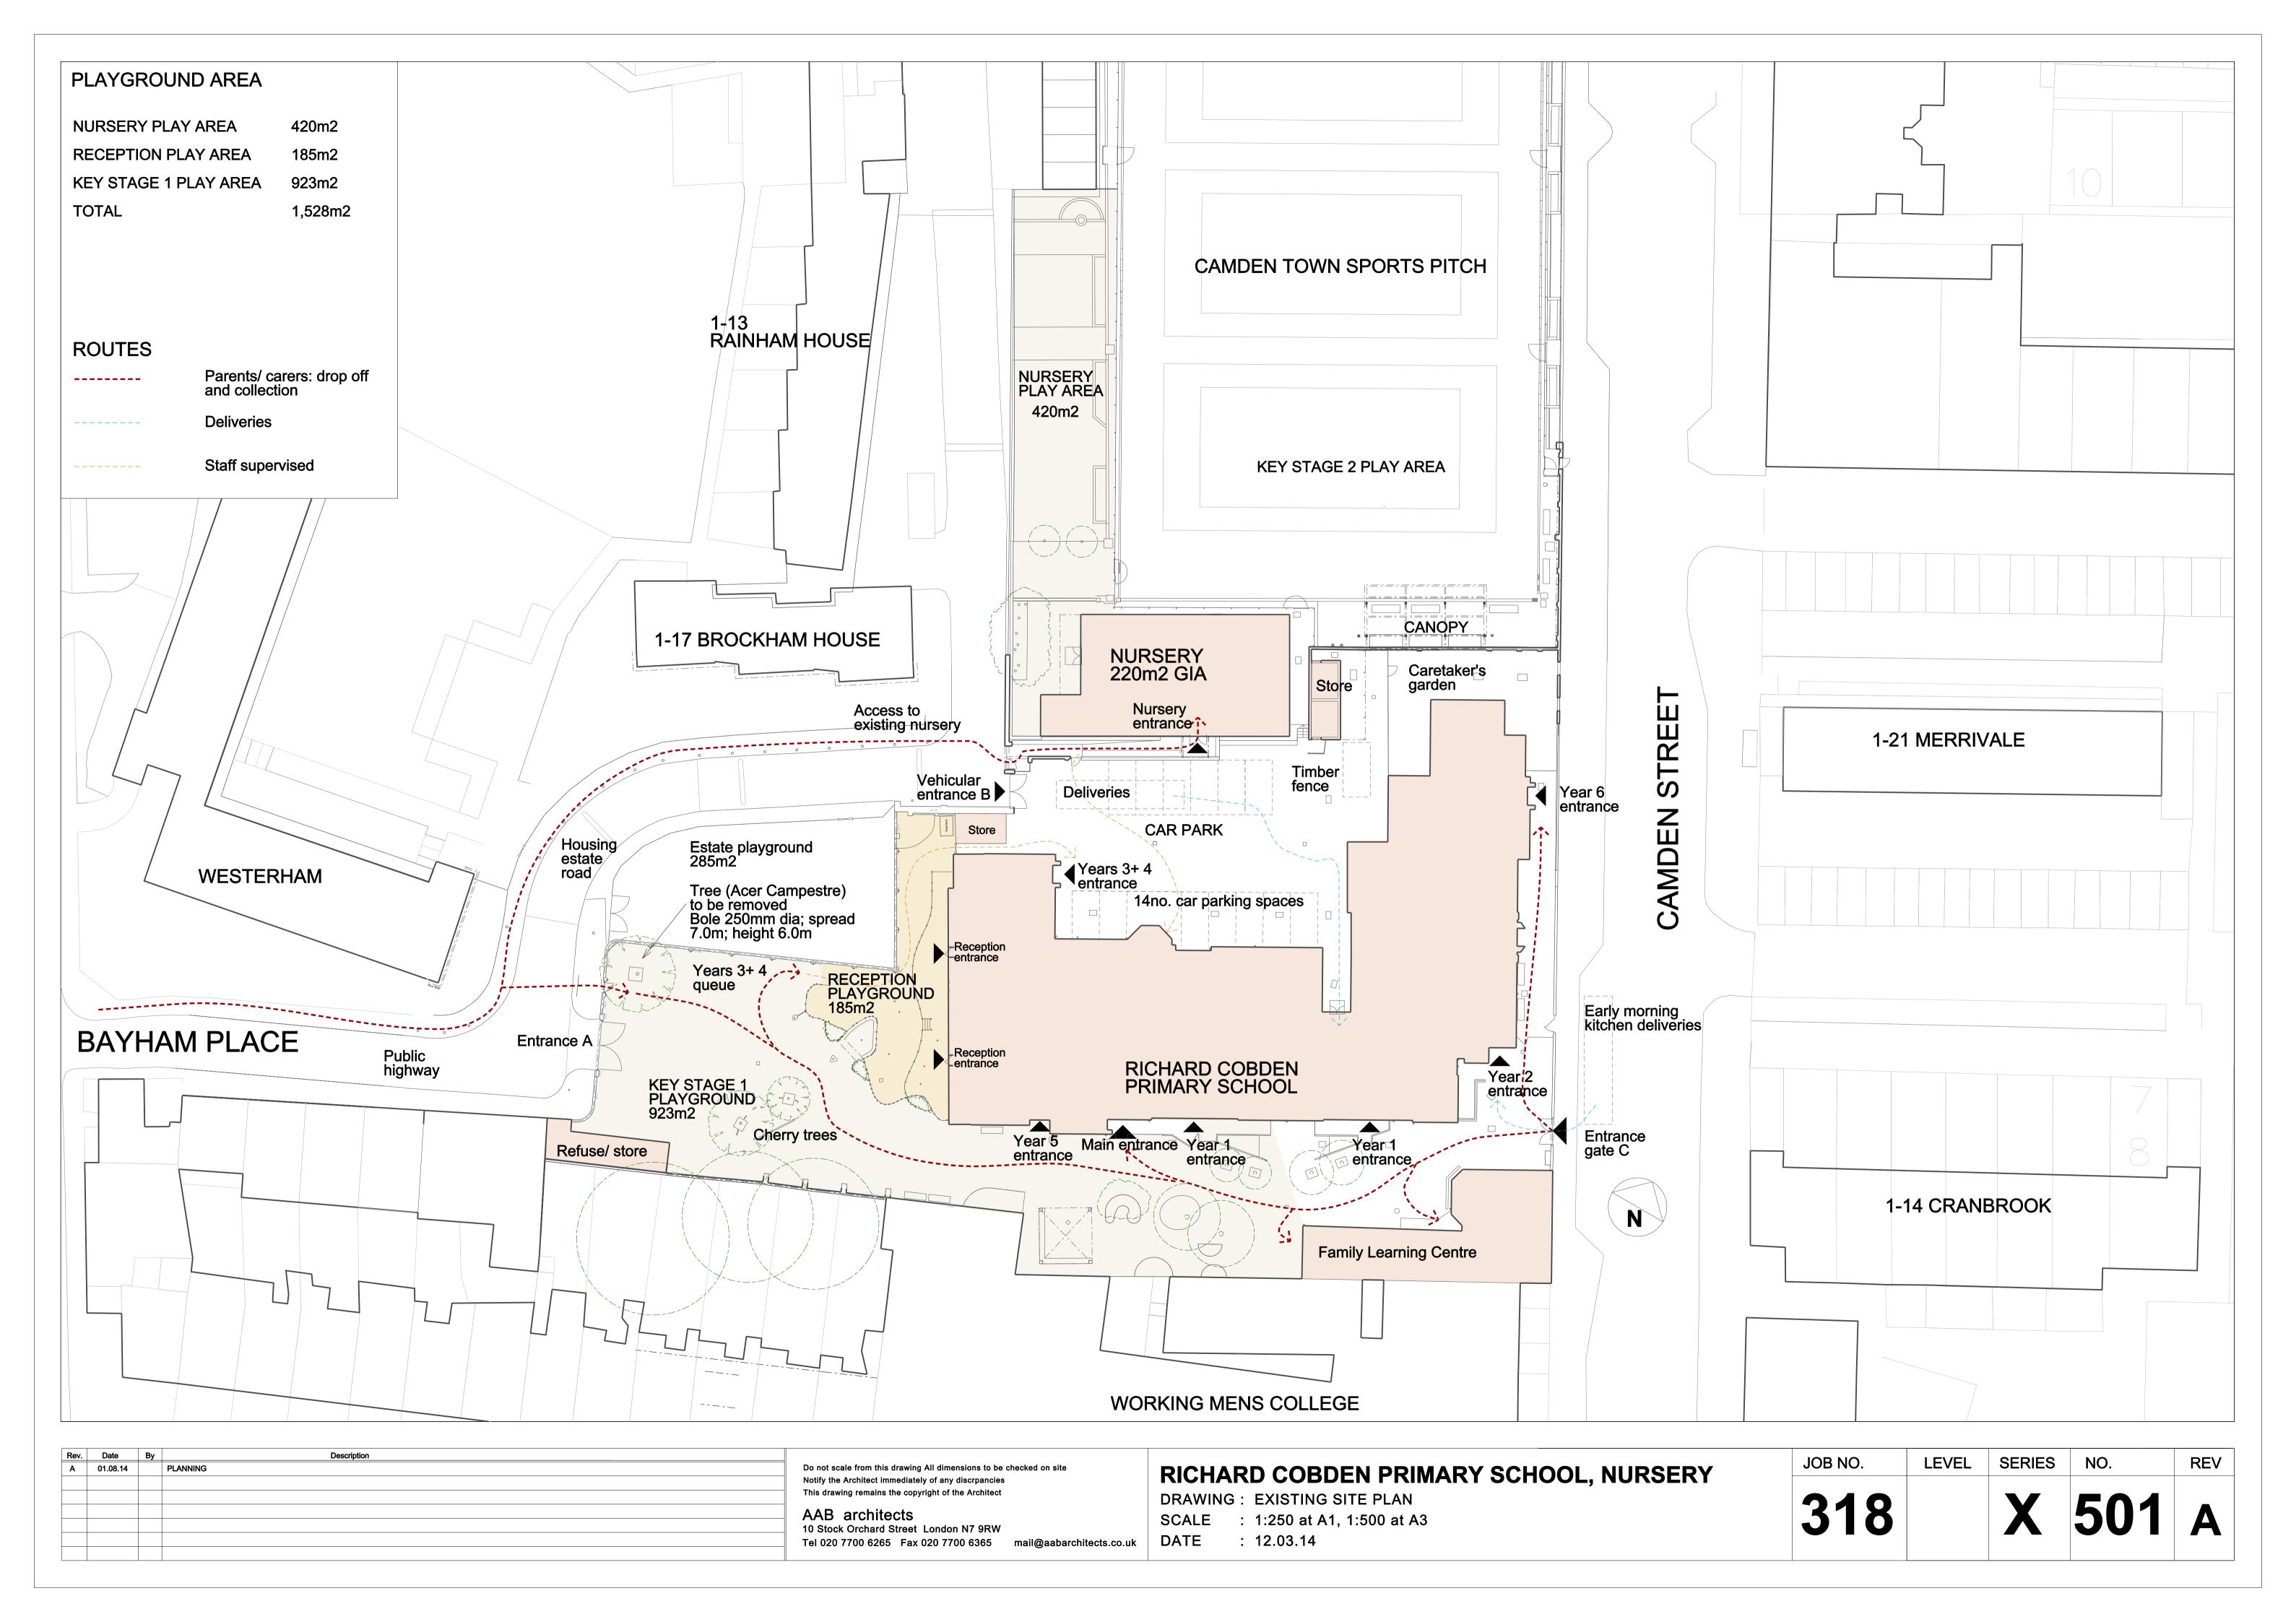

|
|   |      |          |    |             |
|   |      |          |    |             |
|   |      |          |    |             |
| ı |      |          |    |             |

Do not scale from this drawing All dimensions to be checked on site
Notify the Architect immediately of any discrpancies
This drawing remains the copyright of the Architect

AAR architects

AAB architects
10 Stock Orchard Street London N7 9RW

10 Stock Orchard Street London N7 9RW

Tel 020 7700 6265 Fax 020 7700 6365 mail@aabarchitects.co.uk

RICHARD COBDEN PRIMARY SCHOOL, NURSERY

DRAWING: EXISTING SECTION CC' SCALE: 1:100 at A1. 1:200 at A3

SCALE : 1:100 at A1, 1:200 at A3
DATE : 23.03.14

| JOB NO. | LEVEL | SERIES | NO. | REV |
|---------|-------|--------|-----|-----|
| 318     |       | X      | 203 | В   |