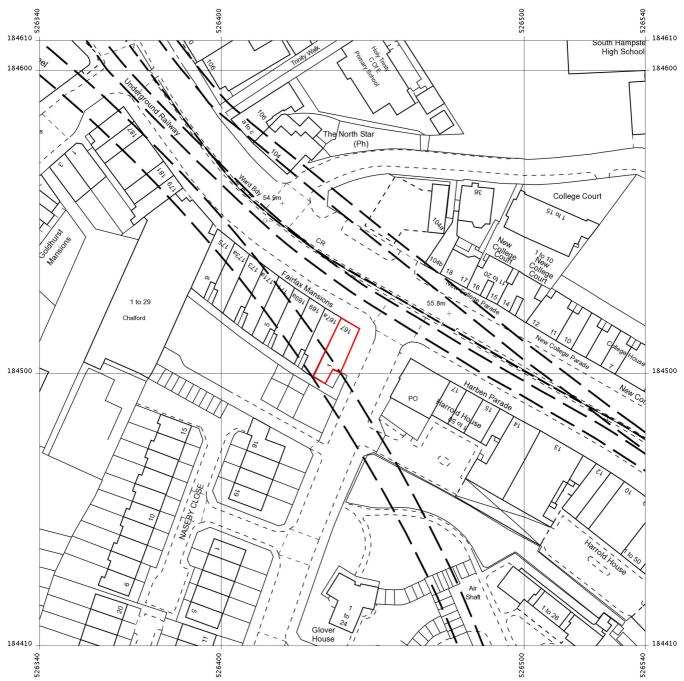

167, Finchley Rd, London NW3 6LB

Supplied by: **Stanfords 25 Sep 2014** Stanfords Ordnance Survey Partner Licence: 100035409

Order Licence Reference: OI762689 Centre coordinates: 526440 184510