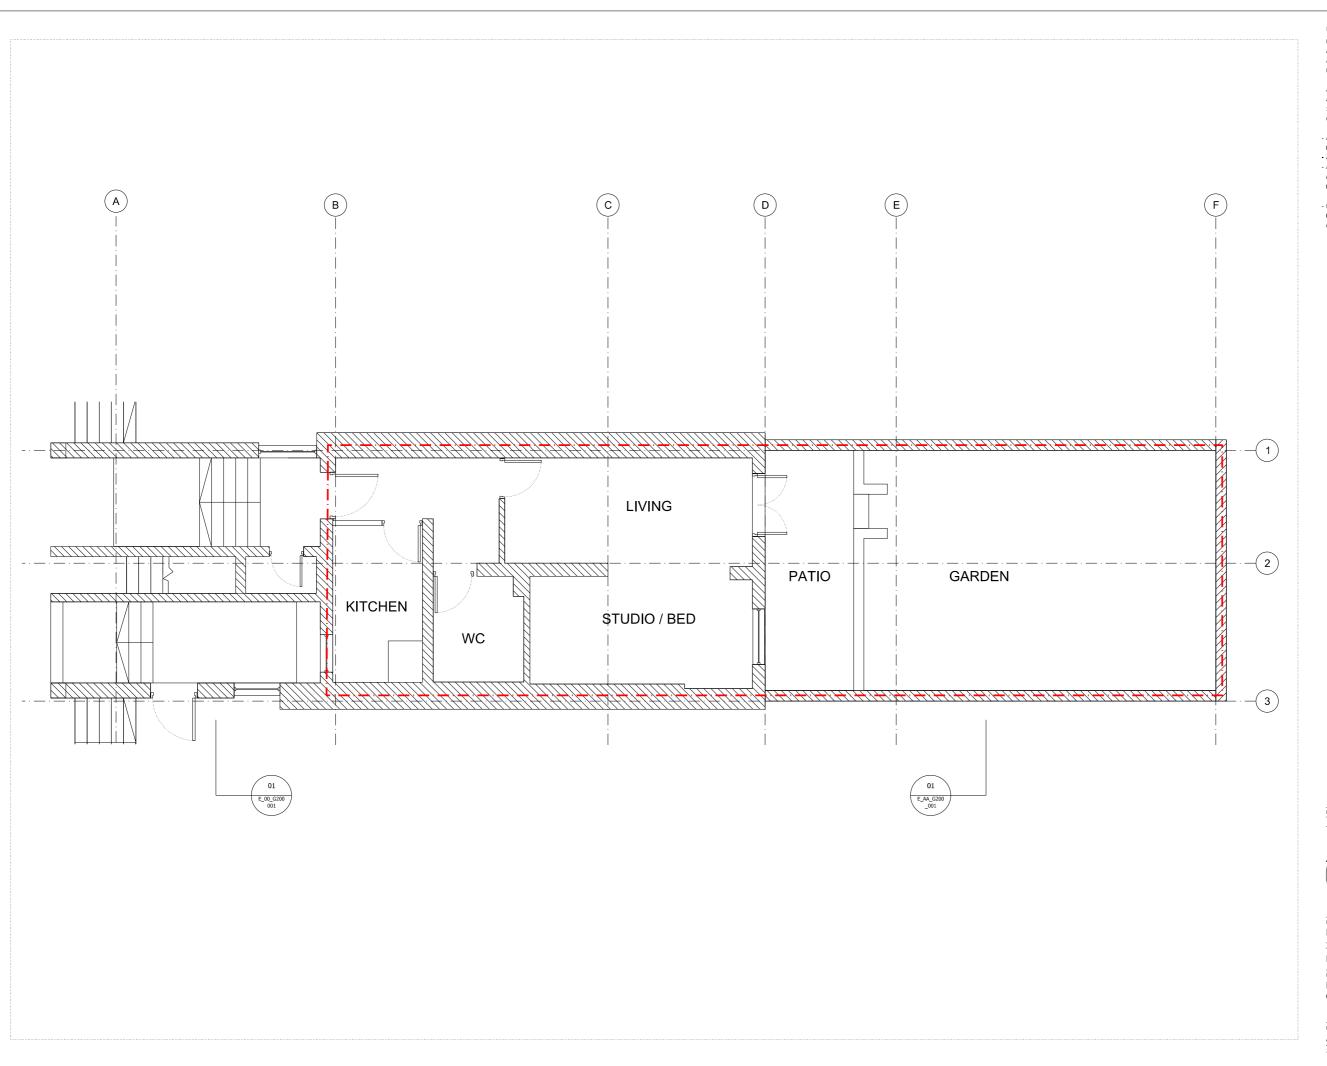

 kevision description
 Date
 Check
 Rev

Flat 1 31-35 Adelaide Road London

Existing Plan Ground Floor

| AP     | Date 21-05-14 | scale<br>1:75@A3 |
|--------|---------------|------------------|
|        |               |                  |
| 140501 | P_XE_G200_002 | В                |