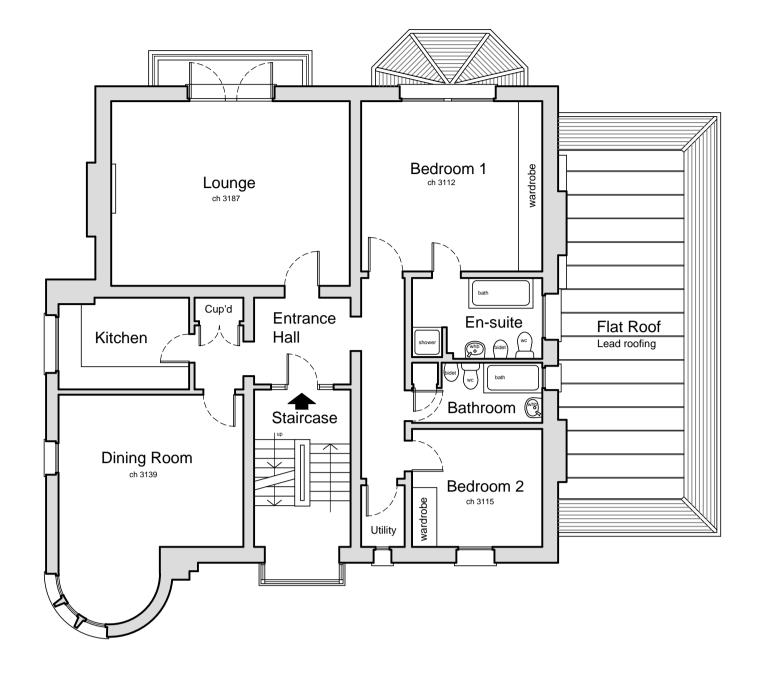

Third Floor Plan - Flat 4 (no works proposed)

First Floor Plan - Flat 2

Roof Plan (no works proposed)

Second Floor Plan - Flat 3 (no works proposed)