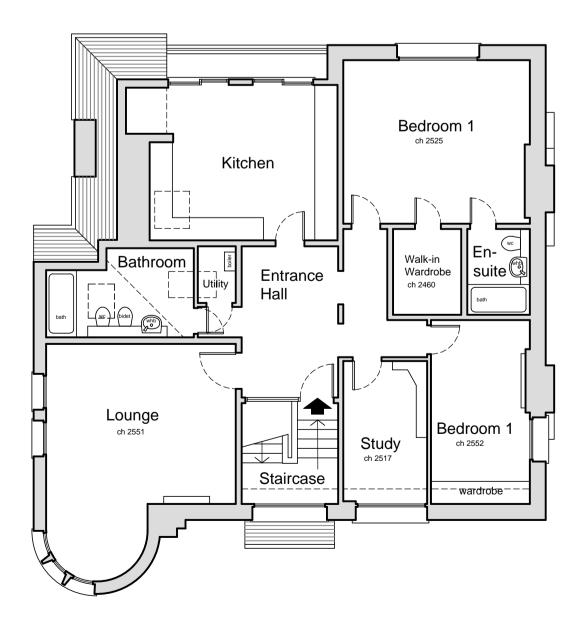

Third Floor Plan - Flat 4 (no works proposed)

First Floor Plan - Flat 2

Roof Plan (no works proposed)

Second Floor Plan - Flat 3 (no works proposed)