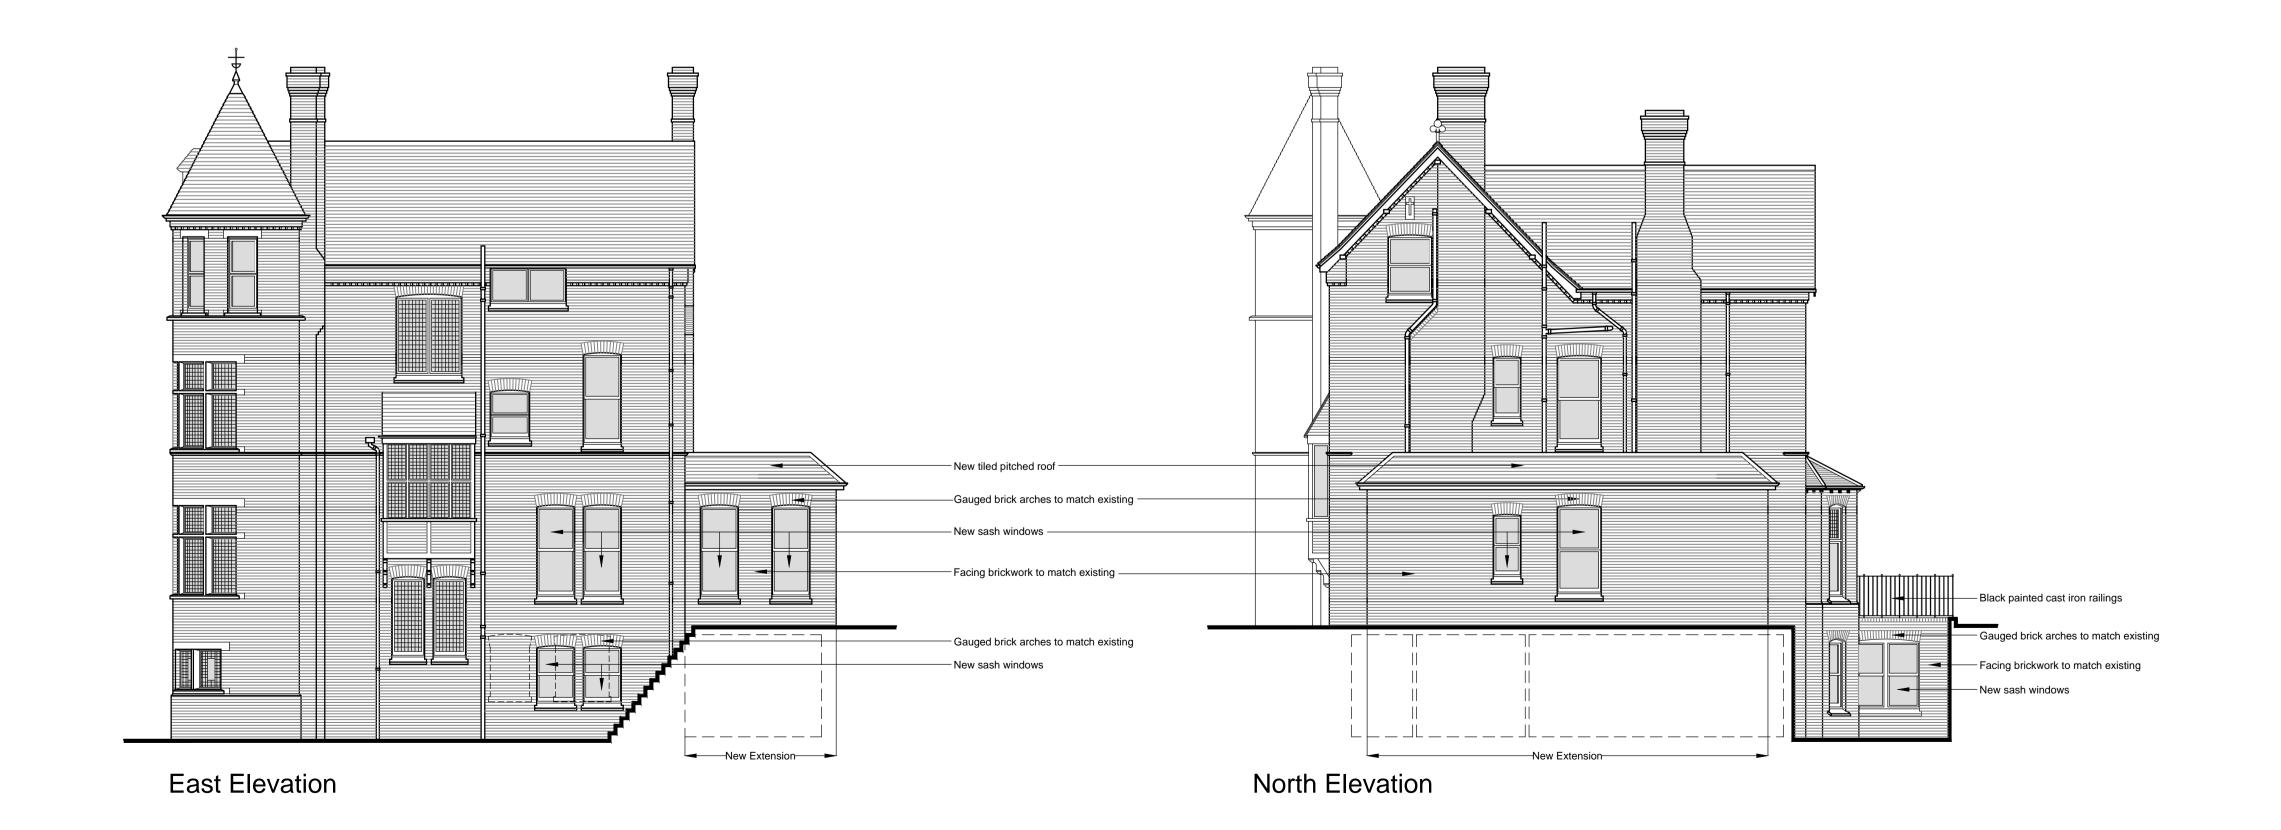

#### Notes

Facing brickwork - All new facing brickwork to be second hand London Stocks to match existing. All new solider arches over new window openings to be gauged off white brickwork with narrow pointing to match existing.

Windows - All new windows to be painted timber casements or vertical sliding sashes as shown on elevations. Leaded lights installed to front elevation (south) from ground to first floor levels. Cills to be stone to match existing

Rainwater goods - Black painted cast iron to match existing

1m 2m 3m 4m 5m 6m 7m 8m 9m

Rev Description

By Check Date