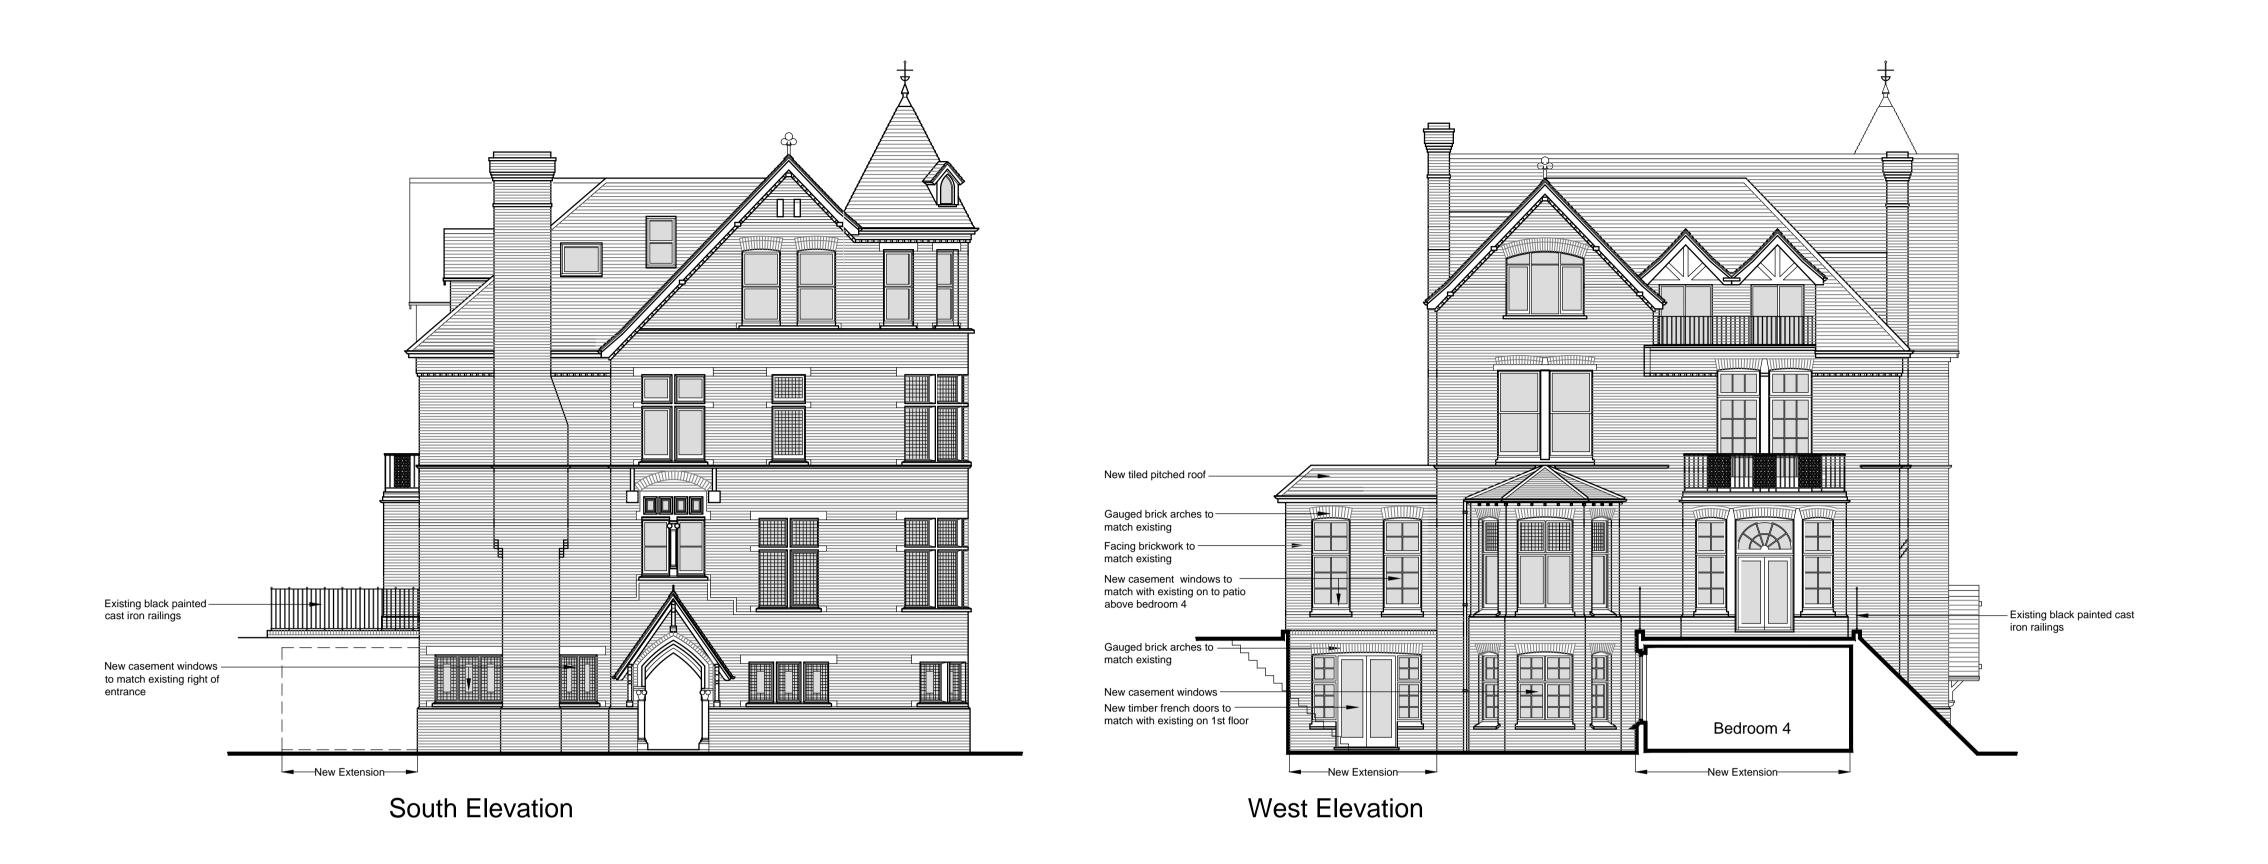

#### Notes

Facing brickwork - All new facing brickwork to be second hand London Stocks to match existing. All new solider arches over new window openings to be gauged off white brickwork with narrow pointing to match existing.

Windows - All new windows to be painted timber casements or vertical sliding sashes as shown on elevations. Leaded lights installed to front elevation (south) from ground to first floor levels. Cills to be stone to match existing

Rainwater goods - Black painted cast iron to match existing

1m 2m 3m 4m 5m 6m 7m 8m 9m

Rev Description

By Check Date