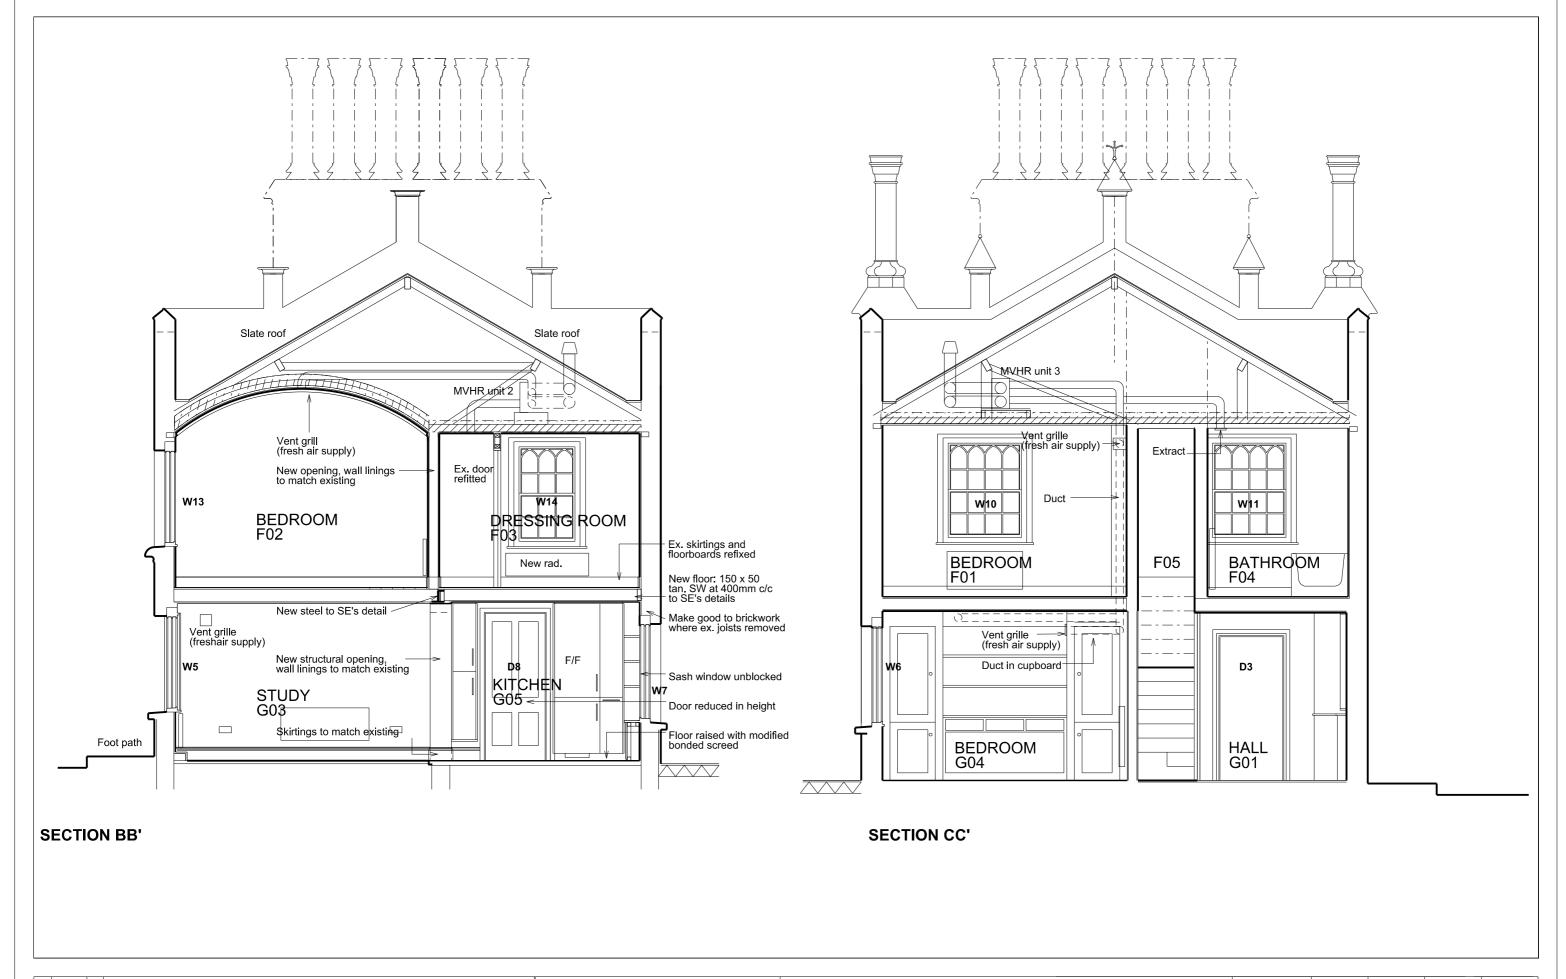

WATERLOW PARK LODGES, SWAINS LANE LODGE

DRAWING: PROPOSED SECTIONS BB' AND CC'

SCALE : 1:25 AT A1, 1:50 AT A3

DATE : 16.10.13

| JOB NO. | SITE | SERIES | NO. | REV |
|---------|------|--------|-----|-----|
| 312     | S    | P      | 04  | С   |