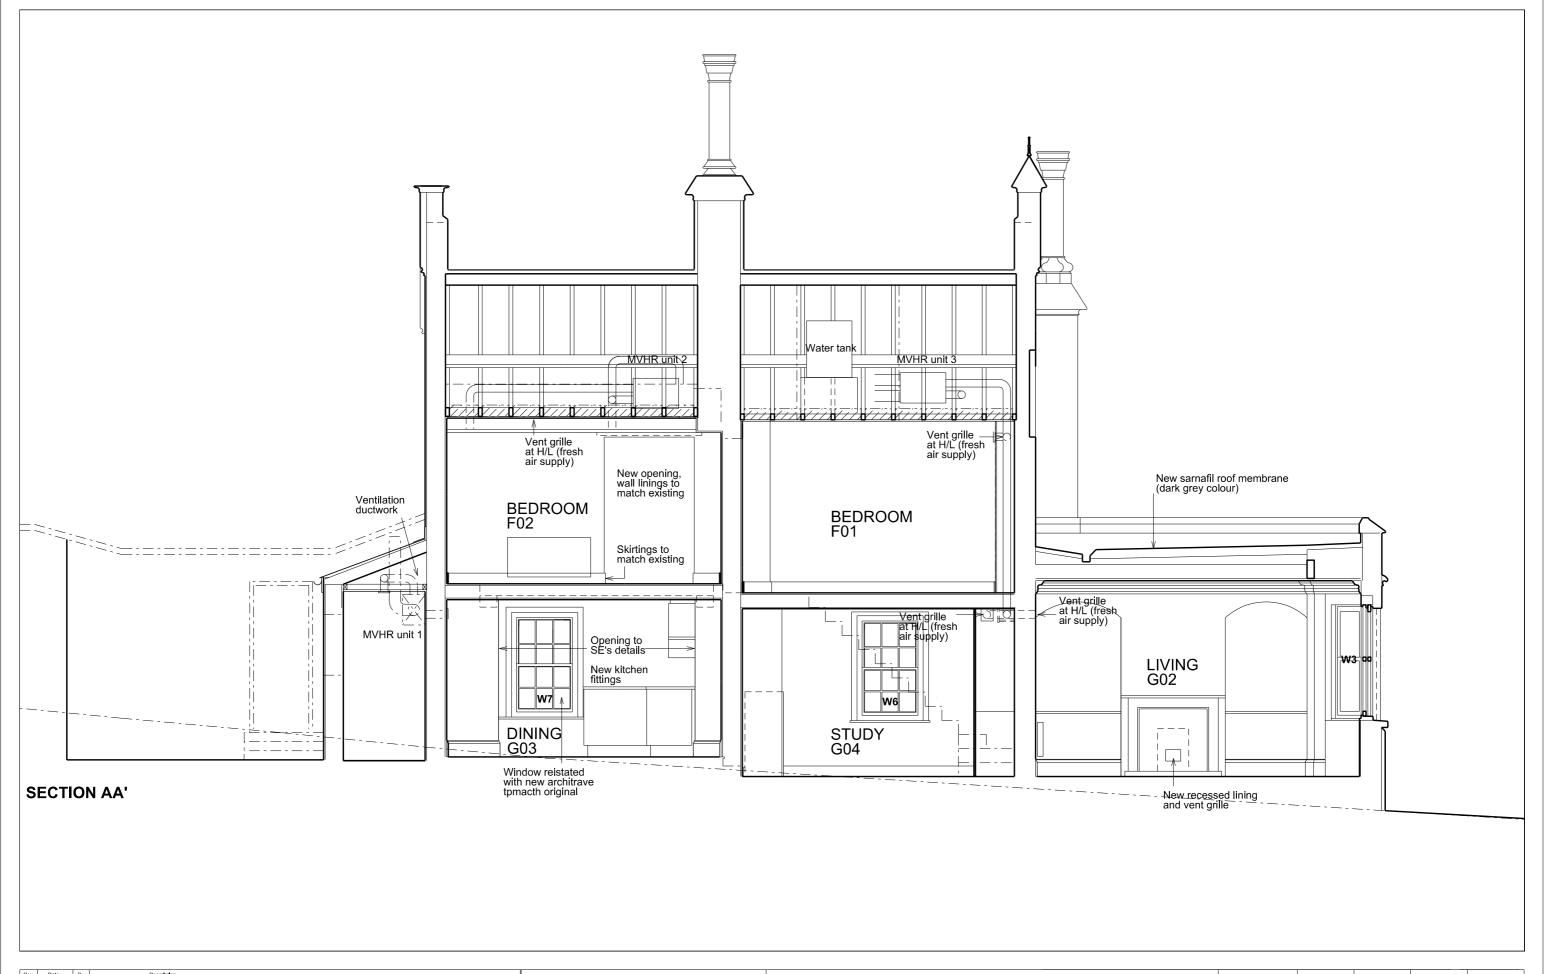

WATERLOW PARK LODGES, SWAINS LANE LODGE

DRAWING: PROPOSED SECTIONS AA' SCALE: 1:25 AT A1, 1:50 AT A3

|      | - |          |
|------|---|----------|
| DATE | : | 16.10.13 |

| JOB NO. <b>319</b> | SITE     | SERIES | NO. | REV |
|--------------------|----------|--------|-----|-----|
| 312                | <b>3</b> |        | UJ  | D   |