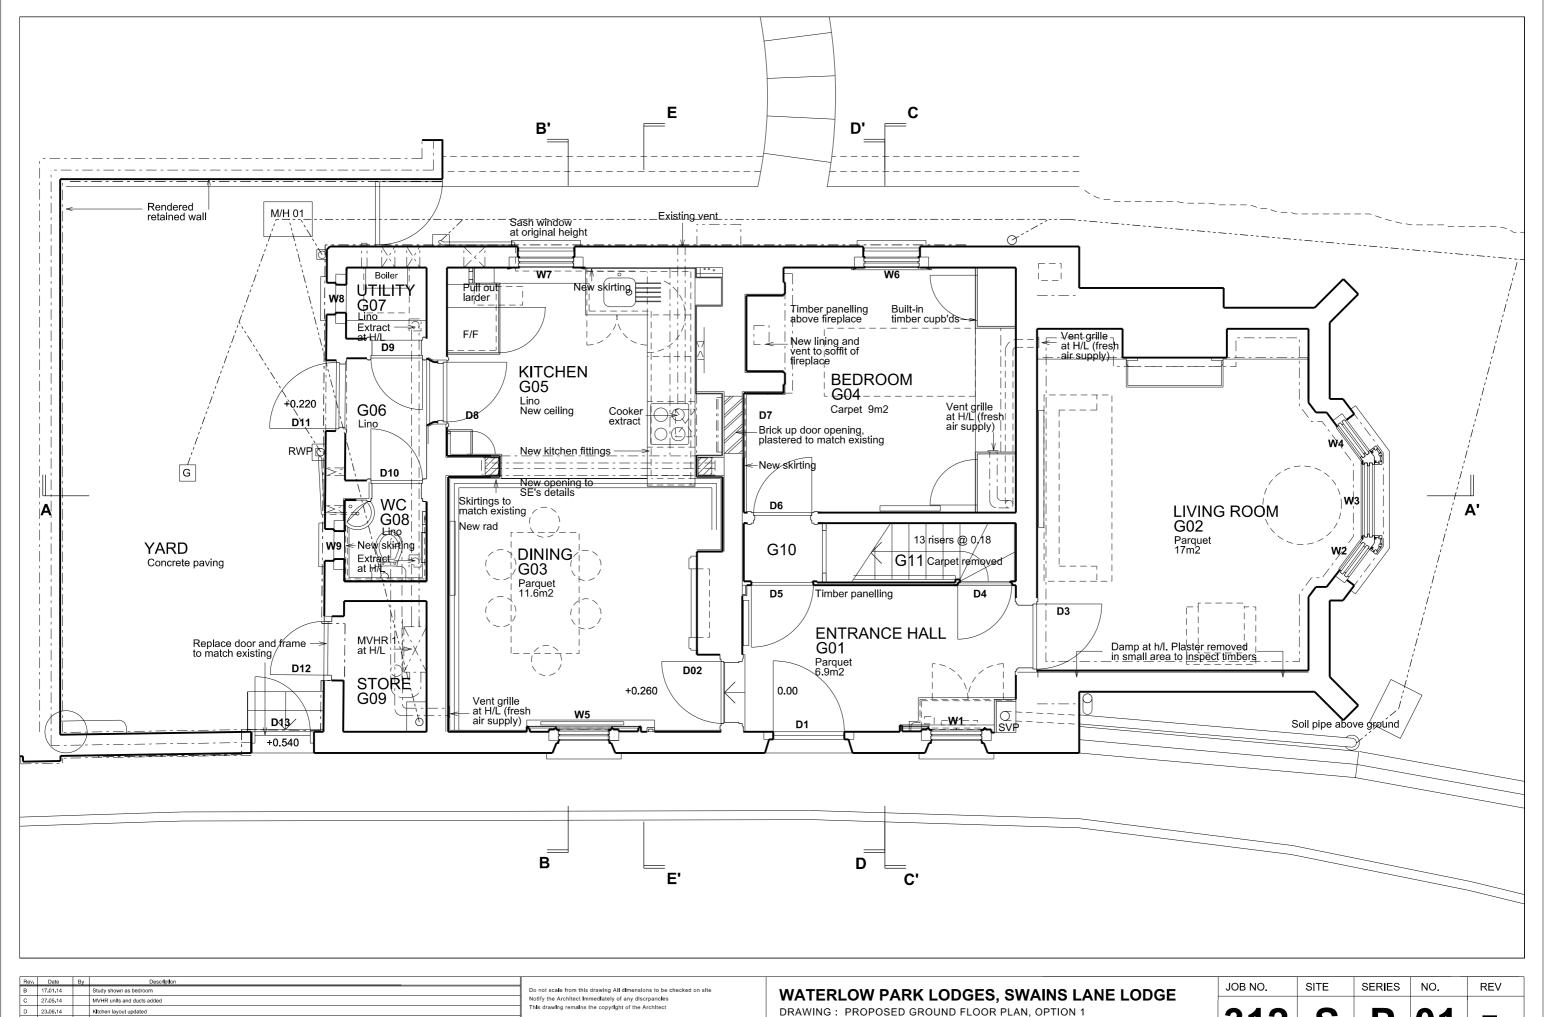

| R | ev.                                                                                                           | Date     | Ву | Description                      |  |  |
|---|---------------------------------------------------------------------------------------------------------------|----------|----|----------------------------------|--|--|
| В |                                                                                                               | 17.01.14 |    | Study shown as bedroom           |  |  |
| С |                                                                                                               | 27.05.14 |    | MVHR units and ducts added       |  |  |
| D |                                                                                                               | 23.06.14 |    | Kitchen layout updated           |  |  |
| E |                                                                                                               | 23.08.14 |    | JULIDING REGULATIONS APPLICATION |  |  |
| F | F 19.09.14 Revised listed buildling consent application: kitchen units revised; vents to G03 and G02 revised. |          |    |                                  |  |  |
|   |                                                                                                               |          |    |                                  |  |  |
|   |                                                                                                               |          |    |                                  |  |  |