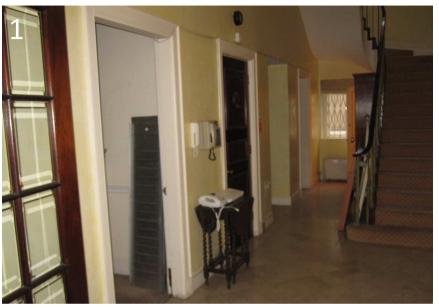

2 Main ground floor kitchen,

3 View from the main entrance door, looking through the main lobby and up the main staircase.

4 Looking from the doorway of the kitchen towards the main entrance door.

**5** View of the large windows in the dinning room.