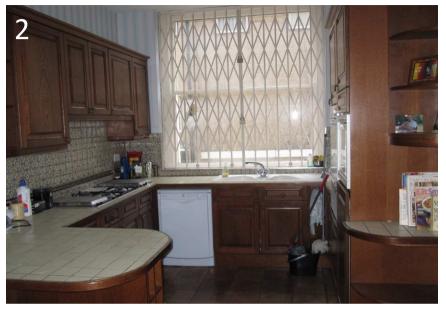

**4** Hallway, looking towards the staff kitchen with the lift located to the right.

**5** View from the hallway looking towards the access staircase.

1 View from the ground floor entrance lobby towards the lift and main staircase.