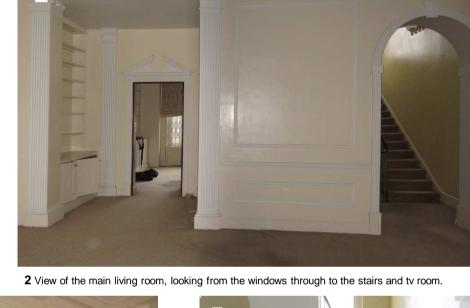

1 View of the main living room with floor to ceiling windows.

3 View rom the main staircase, looking through into the main living room

4 View from the TV room, looking towards the dividing wall and doorway leading into the main living space.