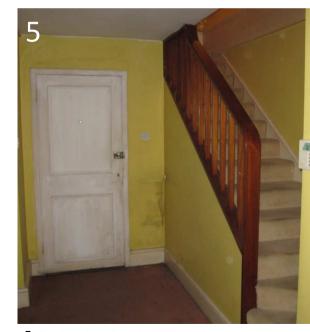

**4** Hallway, looking towards the staff kitchen with the lift located to the right.

**5** View from the hallway looking towards the access staircase.

1 View from the ground floor entrance lobby towards the lift and main staircase.