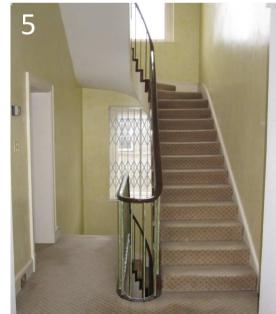

**3** View looking at the entrance door leading to the dressing room and master bathroom

4 View in the main master bathroom,

**5** View from the main staircase looking towards the staircase that provides access to the third floor