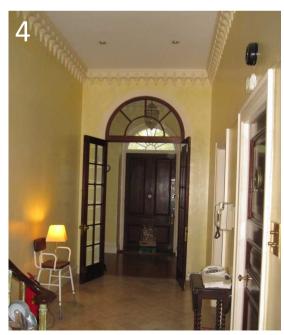

**4** Hallway, looking towards the staff kitchen with the lift located to the right.

**5** View from the hallway looking towards the access staircase.

1 View from the ground floor entrance lobby towards the lift and main staircase.