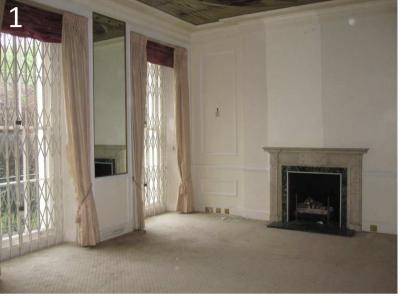

1 View of the main living room with floor to ceiling windows.

3 View rom the main staircase, looking through into the main living room

4 View from the TV room, looking towards the dividing wall and doorway leading into the main living space.