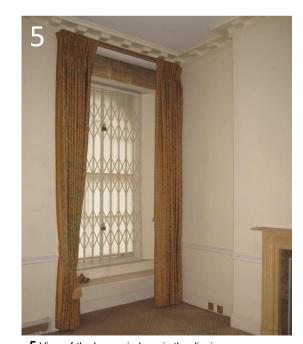

2 Main ground floor kitchen,

3 View from the main entrance door, looking through the main lobby and up the main staircase.

4 Looking from the doorway of the kitchen towards the main entrance door.

**5** View of the large windows in the dinning room.