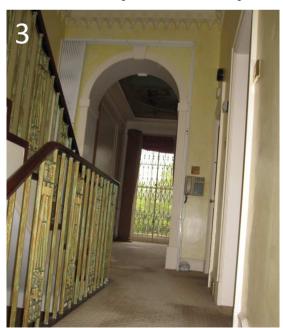

5 View from the entrance to the living space up the main staircase.

1 View of the main master bedroom, looking towards the entrance to the dressing room.

2 View of the main master bedroom showing the existing steps and windows.