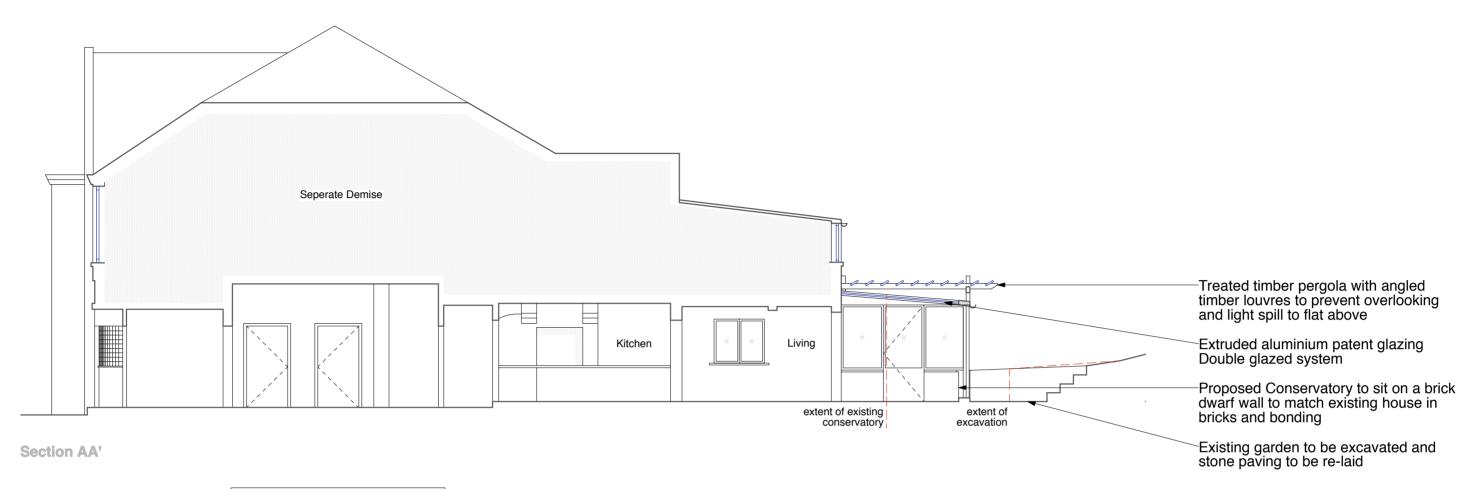

HUGHCULLUM 36 Platt's Lane ARCHITECTS LTD

Bloomsbury Design Proposed Rear Extension 61b Judd Street Section and Rear Elevation London WC1H9QT 1:100@A3 October 2014 t 02073837647 f 02073877645

mail@hughcullum.com PL036-P003(\_)