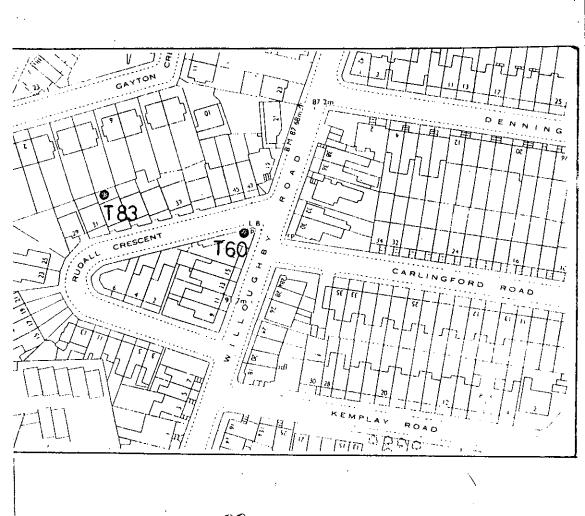

#### FIRST SCHEDULE

## TREES SPECIFIED INDIVIDUALLY (encircled in black on the map)

| 1          | No. on<br>Map       | Description                               | Situation                                                            |
|------------|---------------------|-------------------------------------------|----------------------------------------------------------------------|
|            | √T.1                | One Horse Chestnut                        | Forecourt of garages adjacent to No. 2, Downshire Hill               |
|            | ✓T.2<br>✓T.3        | One Elm One Holly                         | 5, Downshire Hill                                                    |
|            | ✓T.4<br>✓T.5        | One Weeping Ash<br>One Holly              | 7, Downshire Hill &                                                  |
| İ          | ∕T•6<br>∕T•7        | One Holly One Holly                       | 9, Downshire Hill X                                                  |
|            | ✓T.8<br>✓T.9        | One Variegated Holly) One Holly One Ghorn | 12, Downshire Hill X                                                 |
| ì          | 70.10               | One Almsed J/J/J/2                        | 14, Downshire Hill X                                                 |
| Ţ.;        |                     |                                           |                                                                      |
| 1.         | T.12                | One Thorn                                 | 15, Downshire Hill V                                                 |
| . <i>N</i> | √T•13               | One Sumach                                |                                                                      |
| - 11       | T-15                | One Horse Chestnut                        |                                                                      |
| - []-      | T.16                | One Black Poplar                          | <b>X</b>                                                             |
|            | T.17                | One Sycamore                              | "Freemasons Arms", Downshire Hill                                    |
| i '        | T.18                | One Ash                                   | Treemabons Atmo , Sommon                                             |
| 1          | T.19                | One Ash                                   |                                                                      |
| !          | T.20                | One Ash                                   | V                                                                    |
| 1 -        | T.21                | One Sycamore )                            | 7, Willow Road                                                       |
|            | ✓T.22               | One Birch                                 | § *                                                                  |
| 1          | √T.23               | One Prunus Pissardii)                     | X 25 Parinela                                                        |
| 1          | √T.24               | One Birch                                 | 121, Worsley Read was 35 / 25 miles                                  |
| ļ          | ✓T.25               | One Beech                                 | V                                                                    |
|            | √T.26               | One Ailanthus                             | Word Word In Boat Son 25 Pilgums                                     |
| ł          | ✓T.27               | One Birch                                 | 21, Wordey Read now 35 Pagrins La 25, Wordley Read Agrins 25 Pagrins |
| 1.         | √T.28               | One Cherry                                | 18, Pilgrims Lane                                                    |
| .          | √ <del>0,00</del>   | One 48 mends 21/12/27 )                   |                                                                      |
| ł          | √T•30               | ( Como                                    | 14, Pilgrims Lane                                                    |
| 1 -        | √T.31               | One Ash                                   |                                                                      |
|            | √T.32               | One Lime {                                | To Dilenter Tone                                                     |
| 1.         | √T•33               | One Cherry                                | . 12, Pilgrims Lane                                                  |
|            | √T • 34             | One Beech                                 |                                                                      |
|            | T.35                | One Mulberry (                            | A                                                                    |
| 1          | √ <del>9436 -</del> | - One-Ash                                 | o est. es                                                            |
| İ          | √ <b>T</b> •37      | One Birch                                 | · <b>X</b>                                                           |
| }          | √T.38               | 0110 00000                                | Try Fitter Date                                                      |
|            | √T∙39               | 1                                         | 9, Pilgrims Lane                                                     |
| 1          |                     | One Flowering Pear                        | 9, Frigrims name                                                     |
| į          | √T.41               | One Flowering Cherry                      | <b>X</b>                                                             |
| 1          | /T.42               | One Flowering Cherry                      | 7, Pilgrims Lane                                                     |
| - 1        | ]√ <b>T</b> •43     | One Holly                                 | X X                                                                  |
|            | <b>∕ I •</b> 444    |                                           | 5, Pilgrims Lane                                                     |
| . !        | VI•45               | One Thorn                                 | Bank House, 40A, Rosslyn Hill                                        |
| , ]        | 1/T-46              | One Thorn                                 | 38, Roselyn Hill Za, Polynins are.                                   |
|            | <b>~</b> ±•47       |                                           | \\\\\\\\\\\\\\\\\\\\\\\\\\\\\\\\\\\\\\                               |
| ıÌ         | ~T-48               |                                           | (   <b>X</b>                                                         |
|            | /T-49               |                                           | 2, Kemplay Road                                                      |
|            | √T.50               | One Lime                                  | (chi ta a sa                           |
|            | ∕T.51               | One Lime                                  | 11 Carlingford Road 1                                                |
|            | √T•52               | One Flowering Plum                        | 1, Carlingford Road                                                  |
| 1 !        | √T.53               | One Birch                                 | ) 44, Denning Road                                                   |
| 1 1        | √T.54               |                                           | <b>\                                    </b>                         |
|            | T.55                |                                           | 28A, Willoughby Road X                                               |
| 11.        | T.56                | One Ailanthus                             |                                                                      |
| 1          | ı                   | •                                         |                                                                      |