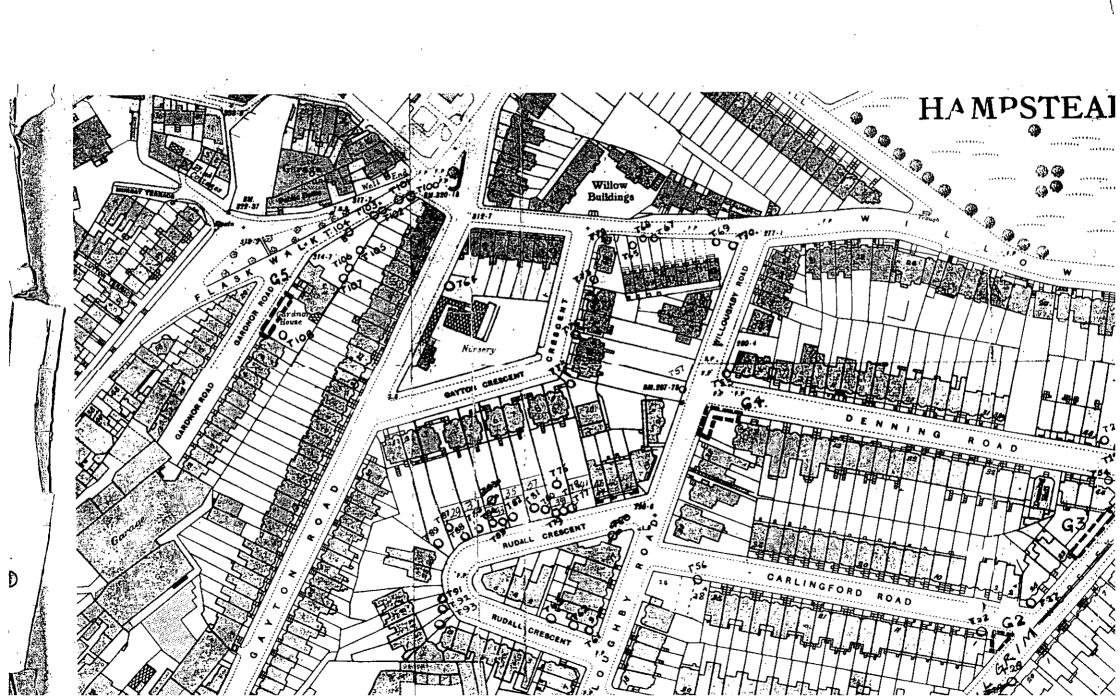

#### FIRST SCHEDULE

## TREES SPECIFIED INDIVIDUALLY (encircled in black on the map)

| 1          | No. on<br>Map       | Description                               | Situation                                                            |
|------------|---------------------|-------------------------------------------|----------------------------------------------------------------------|
|            | √T.1                | One Horse Chestnut                        | Forecourt of garages adjacent to No. 2, Downshire Hill               |
|            | ✓T.2<br>✓T.3        | One Elm One Holly                         | 5, Downshire Hill                                                    |
|            | ✓T.4<br>✓T.5        | One Weeping Ash<br>One Holly              | 7, Downshire Hill &                                                  |
| İ          | ∕T•6<br>∕T•7        | One Holly One Holly                       | 9, Downshire Hill X                                                  |
|            | ✓T.8<br>✓T.9        | One Variegated Holly) One Holly One Ghorn | 12, Downshire Hill X                                                 |
| ì          | 70.10               | One Almsed J/J/J/2                        | 14, Downshire Hill X                                                 |
| Ţ.;        |                     |                                           |                                                                      |
| 1.         | T.12                | One Thorn                                 | 15, Downshire Hill V                                                 |
| . <i>N</i> | √T•13               | One Sumach                                |                                                                      |
| - 11       | T-15                | One Horse Chestnut                        |                                                                      |
| - []-      | T.16                | One Black Poplar                          | <b>X</b>                                                             |
|            | T.17                | One Sycamore                              | "Freemasons Arms", Downshire Hill                                    |
| i '        | T.18                | One Ash                                   | Treemabons Atmo , Sommon                                             |
| 1          | T.19                | One Ash                                   |                                                                      |
| !          | T.20                | One Ash                                   | V                                                                    |
| 1 -        | T.21                | One Sycamore )                            | 7, Willow Road                                                       |
|            | ✓T.22               | One Birch                                 | § *                                                                  |
| 1          | √T.23               | One Prunus Pissardii)                     | X 25 Parinela                                                        |
| 1          | √T.24               | One Birch                                 | 121, Worsley Read was 35 / 25 miles                                  |
| ļ          | ✓T.25               | One Beech                                 | V                                                                    |
|            | √T.26               | One Ailanthus                             | Word Word In Boat Son 25 Pilgums                                     |
| ł          | ✓T.27               | One Birch                                 | 21, Wordey Read now 35 Pagrins La 25, Wordley Read Agrins 25 Pagrins |
| 1.         | √T.28               | One Cherry                                | 18, Pilgrims Lane                                                    |
| .          | √ <del>0,00</del>   | One 48 mends 21/12/27 )                   |                                                                      |
| ł          | √T•30               | ( Como                                    | 14, Pilgrims Lane                                                    |
| 1 -        | √T.31               | One Ash                                   |                                                                      |
|            | √T.32               | One Lime {                                | To Dilenter Tone                                                     |
| 1.         | √T•33               | One Cherry                                | . 12, Pilgrims Lane                                                  |
|            | √T • 34             | One Beech                                 |                                                                      |
|            | T.35                | One Mulberry (                            | A                                                                    |
| 1          | √ <del>9436 -</del> | - One-Ash                                 | o est. es                                                            |
| İ          | √ <b>T</b> •37      | One Birch                                 | · <b>X</b>                                                           |
| }          | √T.38               | 0110 00000                                | Try Fitter Date                                                      |
|            | √T∙39               | 1                                         | 9, Pilgrims Lane                                                     |
| 1          |                     | One Flowering Pear                        | 9, Frigrims name                                                     |
| į          | √T.41               | One Flowering Cherry                      | <b>X</b>                                                             |
| 1          | /T.42               | One Flowering Cherry                      | 7, Pilgrims Lane                                                     |
| - 1        | ]√ <b>T</b> •43     | One Holly                                 | X X                                                                  |
|            | <b>∕ I •</b> 444    |                                           | 5, Pilgrims Lane                                                     |
| . !        | VI•45               | One Thorn                                 | Bank House, 40A, Rosslyn Hill                                        |
| , ]        | 1/T-46              | One Thorn                                 | 38, Roselyn Hill Za, Polynins are.                                   |
|            | <b>~</b> ±•47       |                                           | \\\\\\\\\\\\\\\\\\\\\\\\\\\\\\\\\\\\\\                               |
| ıÌ         | ~T-48               |                                           | (   <b>X</b>                                                         |
|            | /T-49               |                                           | 2, Kemplay Road                                                      |
|            | √T.50               | One Lime                                  | (chi ta a sa                           |
|            | ∕T.51               | One Lime                                  | 11 Carlingford Road 1                                                |
|            | √T•52               | One Flowering Plum                        | 1, Carlingford Road                                                  |
| 1 !        | √T.53               | One Birch                                 | ) 44, Denning Road                                                   |
| 1 1        | √T.54               |                                           | <b>\                                    </b>                         |
|            | T.55                |                                           | 28A, Willoughby Road X                                               |
| 11.        | T.56                | One Ailanthus                             |                                                                      |
| 1          | ı                   | •                                         |                                                                      |