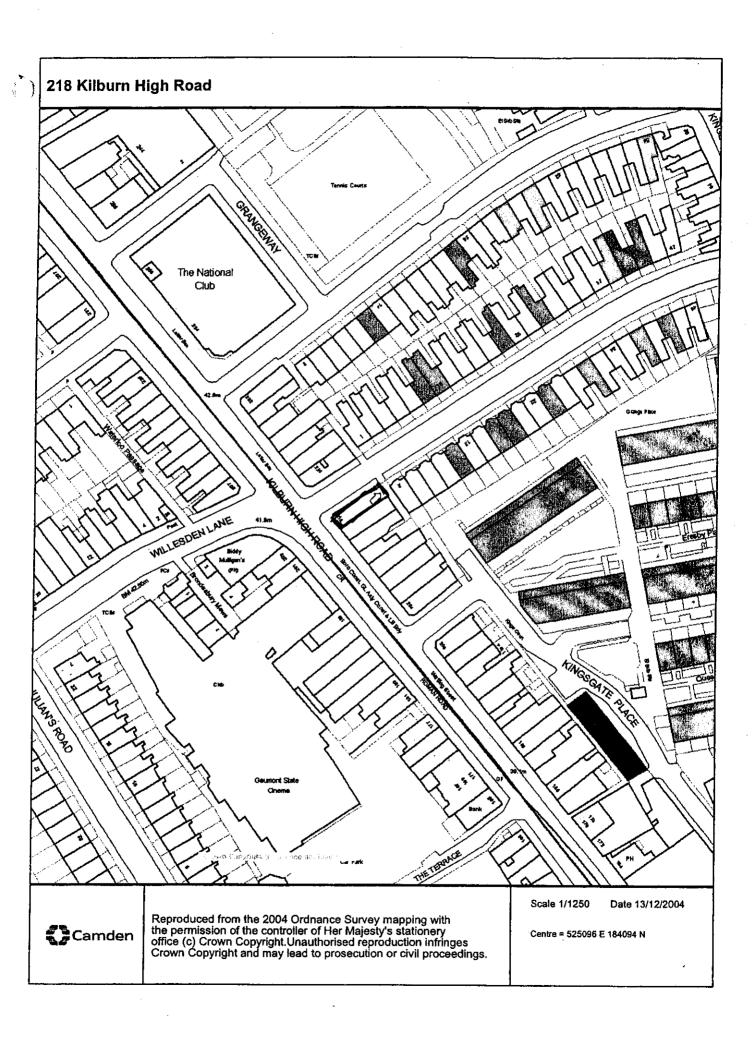

# FIRST SCHEDULE DESCRIPTION OF SITE

The whole of the upper flank wall facing Gascony Avenue, above the level of the ground floor fascia cornice, of 218 Kilburn High Road, London NW6 4JZ