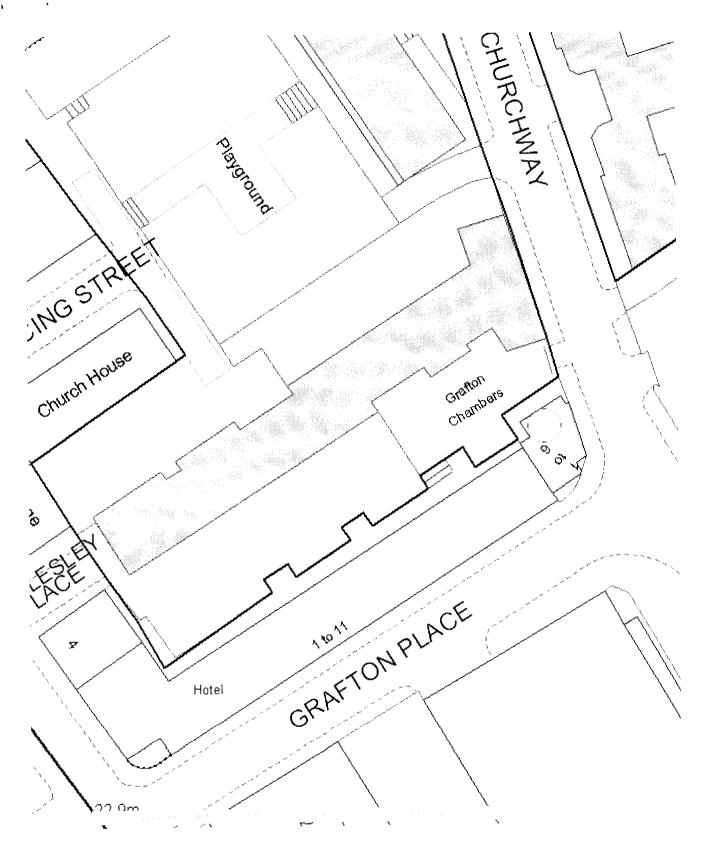

Telephone: 020 7974 6963

From: Pineda, Judith
Sent: 15 September 2011 17:20
To: Desai, Sadhna; Rad, Nasser
Cc: Credit Control Team; Pindoria, Naran; Pineda, Judith
Subject: A039719

Sadhna,

Please note that the invoice in question was addressed to Starett Company Ltd as they appear as the owners in the land register for the Grafton Chambers, Grafton Place, London, NW1 1LN. The invoice in question was to do with a Dangerous Structure Notice.

#### CAMDEN

1 (21.11.1912) The Freehold land shown edged with red on the plan of the above Title filed at the Registry and being Grafton Chambers, Grafton Place, London (NW1 1LN).