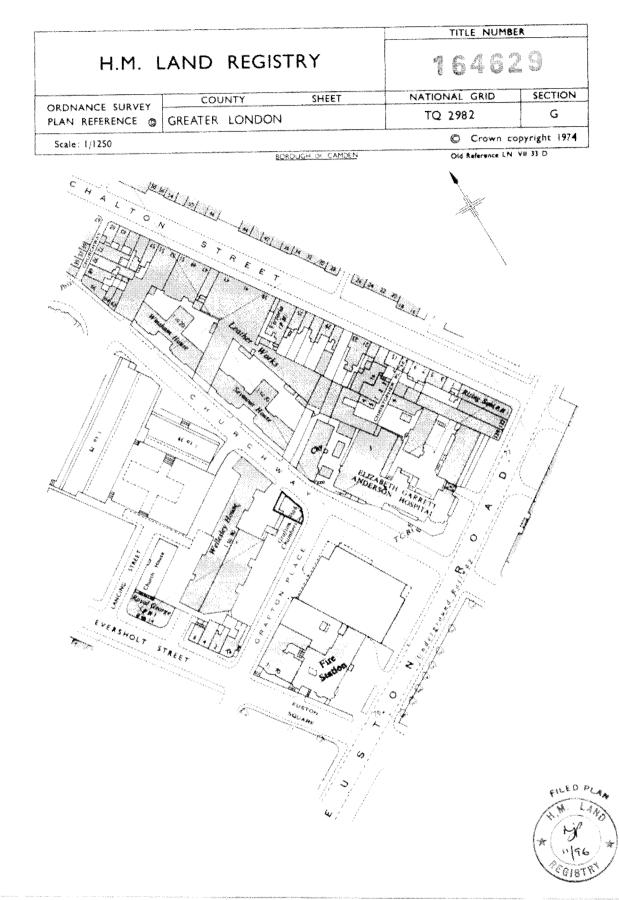

#### Title Number : 164629

This title is dealt with by Land Registry, Croydon Office.

The following extract contains information taken from the register of the above title number. A full copy of the register accompanies this document and you should read that in order to be sure that these brief details are complete. Neither this extract nor the full copy is an 'Official Copy' of the register. An official copy of the register is admissible in evidence in a court to the same extent as the original. A person is entitled to be indemnified by the registrar if he suffers loss by reason of a mistake in an official copy.

| REGISTER | EXTRACT |
|----------|---------|
|----------|---------|

| Title Number        | : 164629                                                                                    |
|---------------------|---------------------------------------------------------------------------------------------|
| Address of Property | : Grafton Chambers, Grafton Place, London (NW1 1LN)                                         |
| Price Stated        | : Not Available                                                                             |
| Registered Owner(s) | : STARETT COMPANY LIMITED (incorporated in Cyprus)<br>care of 8 Middle Lane, London N8 8PL. |
| Lender(s)           | : None                                                                                      |

#### CAMDEN

1 (21.11.1912) The Freehold land shown edged with red on the plan of the above Title filed at the Registry and being Grafton Chambers, Grafton Place, London (NW1 1LN).