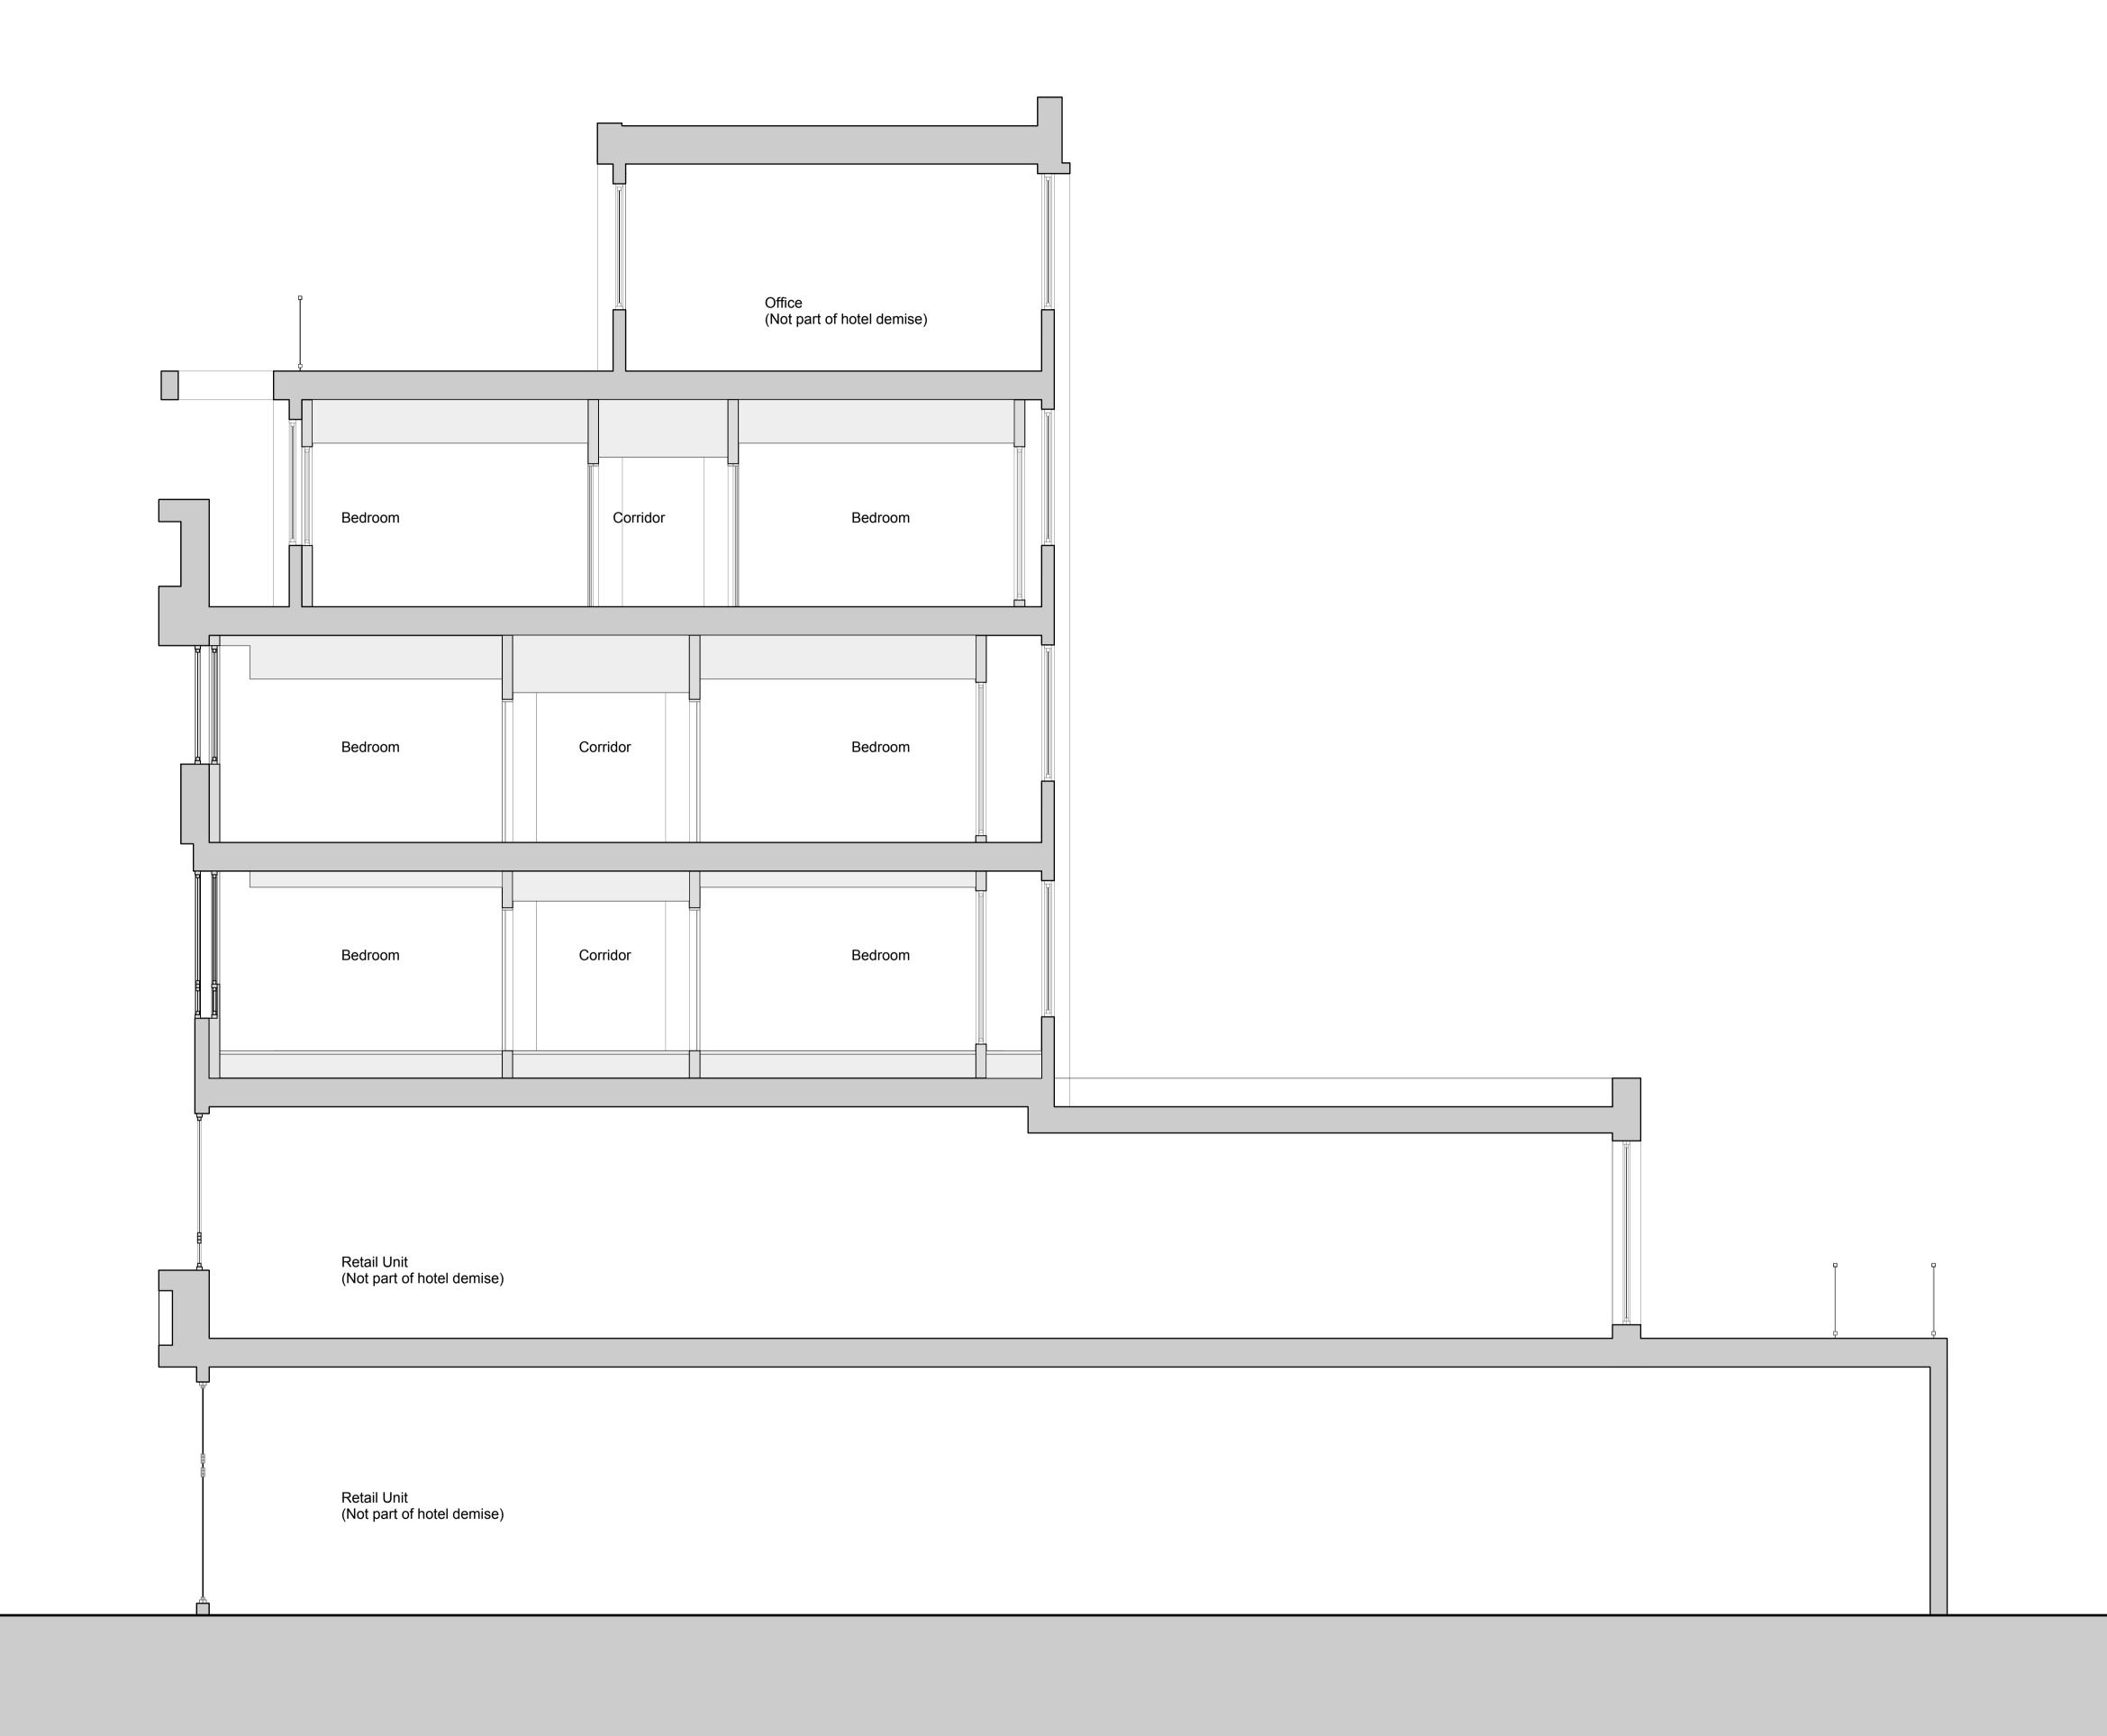

## Drawing SECTION C AS PROPOSED

Project **BROOK HOUSE** 2-16 TORRINGTON PLACE LONDON

Client TORRINGTON PLACE LTD & WHITBREAD GROUP PLC

| С                                                                 | 31/7/13 | Fenestration and bedroom layotus to Tottenham<br>Court Road frontage amended.<br>Bedroom numbers reduced to 177 total.                            |                   | LB |
|-------------------------------------------------------------------|---------|---------------------------------------------------------------------------------------------------------------------------------------------------|-------------------|----|
| В                                                                 | 18/4/13 | Amended following comments from LBC Design<br>& Conservation Officer and Public Consultation.<br>Extension set back further from North Elevation. |                   | LB |
| А                                                                 | 22/2/13 | Amended following design team comments                                                                                                            |                   | LB |
| Rev                                                               | Date    | Description                                                                                                                                       |                   | Ву |
| Sout<br>Lew<br>East                                               |         | figh Street                                                                                                                                       |                   |    |
| Tel 01273 479269<br>Fax 01273 483060<br>www.axiomarchitects.co.uk |         |                                                                                                                                                   | AXIOM<br>ARCHITEC |    |