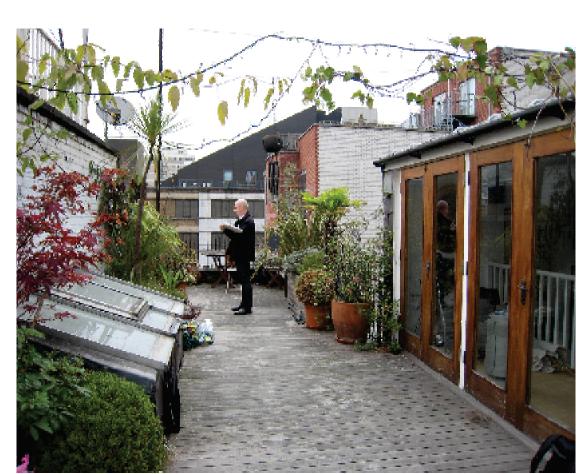

View showing distance of proposed extension from front of buildings existing roof line. (see railings to the left) Note Arrow shows where extension wall would meet Gable End.

Drawings indicate design intent only.

All dimensions in millimetres unless otherwise stated.

All dimensions are to be confirmed on site by the contractors.

Glass Extension wall

would be here.

apd interiors

Phone: 020 7687 6288 Fax: 020 7687 6289