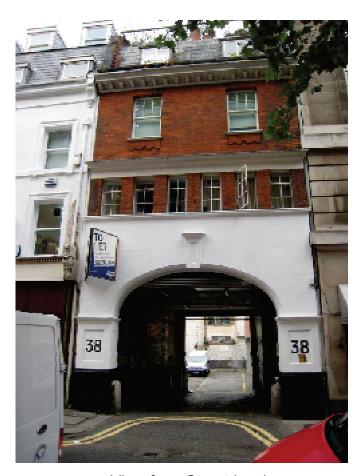

View from Street level

View looking rearwards across space where proposed extension will infiull with glass.

View from Street level, looking up, but zoomed in and looking towards right hand side gable end