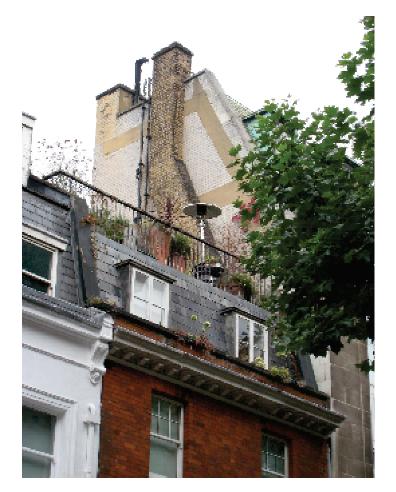

View from Street level

View looking rearwards across space where proposed extension will infiull with glass.

View from Street level, looking up, but zoomed in and looking towards right hand side gable end