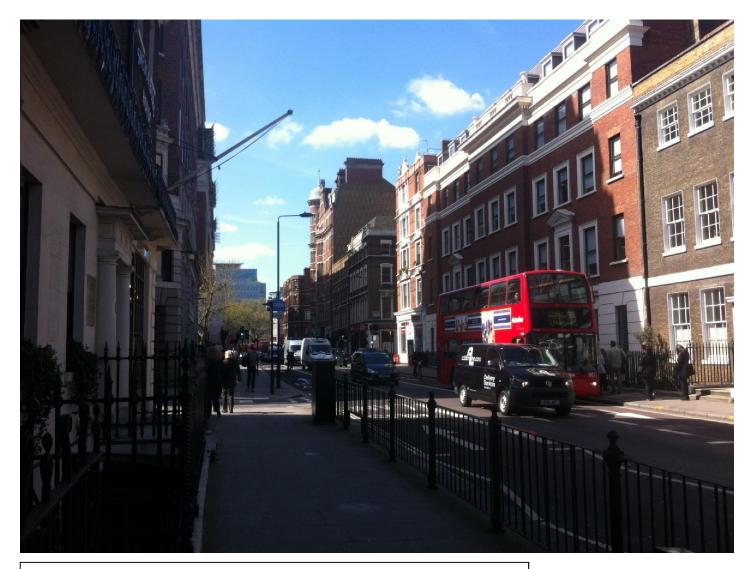

## 01 Existing & Proposed Views

View 01A: Existing view looking north east along Bloomsbury Way

View 01B: Proposed view looking north east along Bloomsbury Way

View 02A: Existing view looking south west along Bloomsbury Way