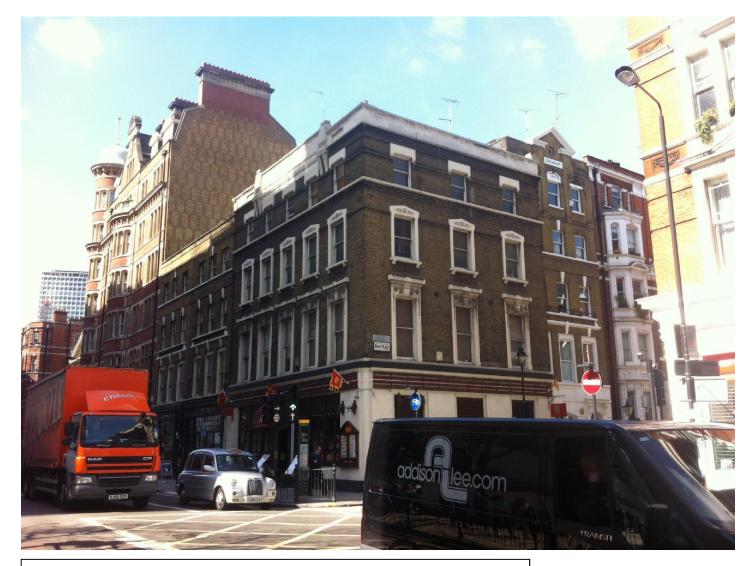

View 02B: Proposed view looking south west along Bloomsbury Way

View 03A: Existing view looking south east along Bury Place

View 03B: Proposed view looking south east along Bury Place

View 04A: Existing view looking west towards 31 Bloomsbury Way