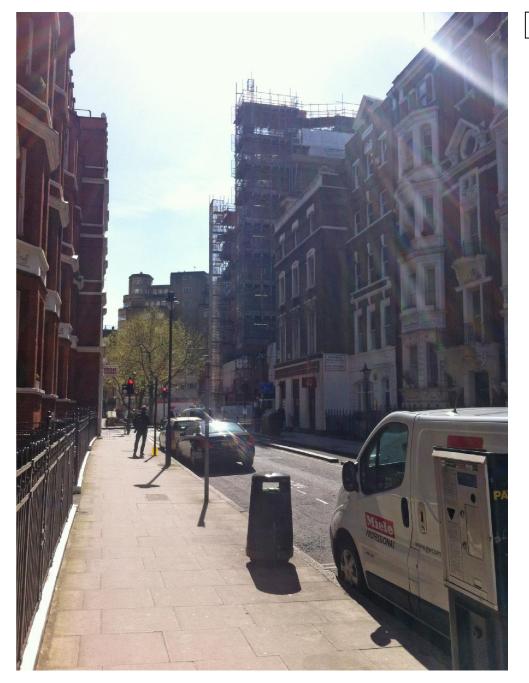

View 02B: Proposed view looking south west along Bloomsbury Way

View 03A: Existing view looking south east along Bury Place

View 03B: Proposed view looking south east along Bury Place

View 04A: Existing view looking west towards 31 Bloomsbury Way