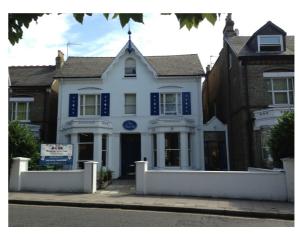

1. Photograph of existing rear elevation

2. Photograph of existing front elevation

3. Rear elevation of no. 84 West End Lane

4. Rear elevation of no. 88 West End lane

5. View from garden of no. 86 looking north towards West Hampstead Mews