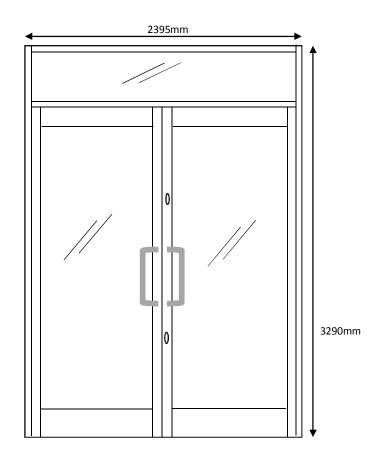

## • Comar 1 Single Glazed Aluminium Framing System

- Comprehensive range of profiles & interacting components, offering flexibility, variety & durability.
- Glazing options 4mm to 13.5mm.
- Pocket or shuffle glazed.
- Optional beads and carriers for special conditions.
- Fully integrates with Comar 7 door suite.
- A two part channel and plate mullion clip together to form a 100mm x 45mm box section enabling modular sash construction.
- Corner profiles allow for 90 degree & 135 degree returns, variable angle corners & 3-way glazing.
- Opening lights directly integrate into framing aperture.
- RAL colour Brown
- 6.4mm laminate safety glass
- D handle H03 in satin finish.
- 2nos five lever security locks