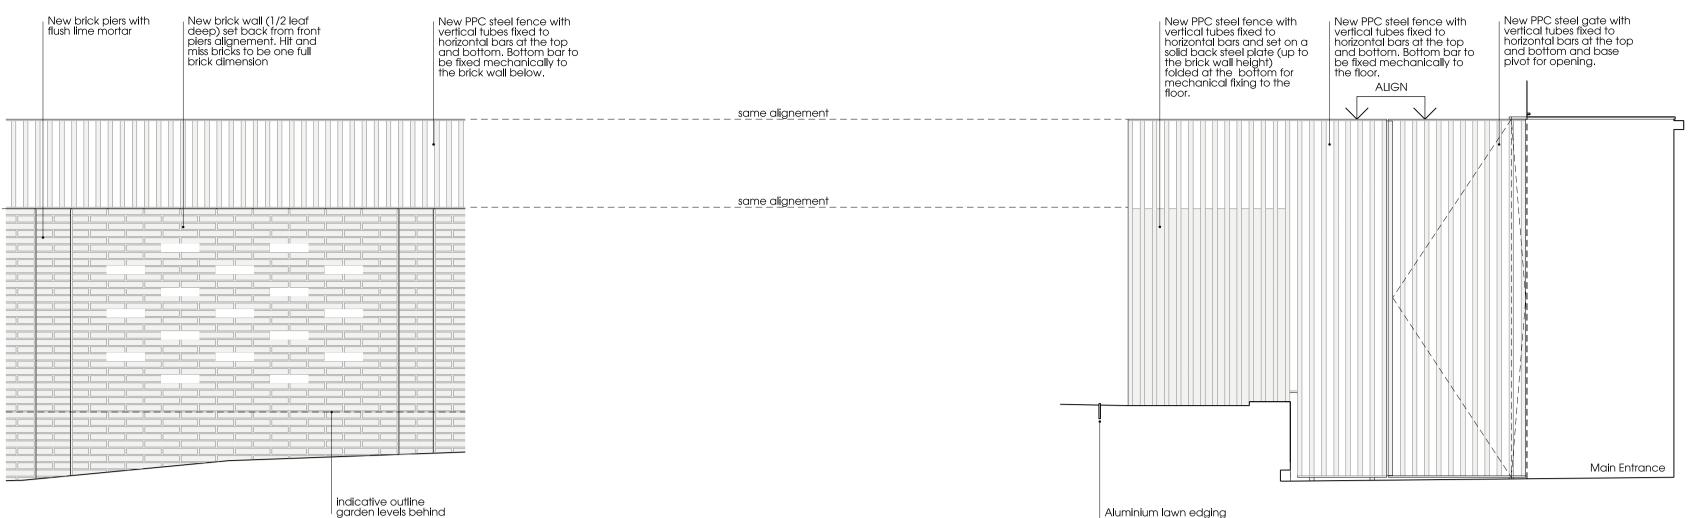

New PPC steel fence with vertical – tubes fixed to horizontal bars at the top and bottom. Bottom bar to be fixed mechanically to the floor.

Stone edge in Vals Quartzite -

901

Footpath Aluminium lawn edging to boundary line New brick wall (1/2 leaf deep) set back from front piers alignement. Hit and miss bricks to be one full brick dimension New brick piers with flush lime mortar

06 New brick wall with perforations - Plan 901

Revision Date Description

Location

Stanton Williams 36 Graham Street London N1 8GJ Phone +44 (0)20 7880 6400 Email www.stantonwilliams.com

Aluminium lawn edging to boundary line

## 04 New fence and gate - Elevation

07 New fence and gate - Plan

| <b>Project</b><br>Fleet House<br>3 Admiral's Walk, Hampstead<br>London NW3 6RS |                                 |                                 | <b>Drawing Title</b><br>Proposed Layout<br>Garden Wall<br>Detailed elevations and plans |             |          |
|--------------------------------------------------------------------------------|---------------------------------|---------------------------------|-----------------------------------------------------------------------------------------|-------------|----------|
| <b>Date</b><br>11/04/2014                                                      | <b>Scale @ A1 (</b><br>1:25/ A1 | ( <b>A3) Status</b><br>Planning | Project No.                                                                             | Drawing No. | Revision |
| <b>Drawn</b><br>PT I                                                           | Checked                         | <b>Approved</b><br>PR           | 451                                                                                     | PP_901      | -        |