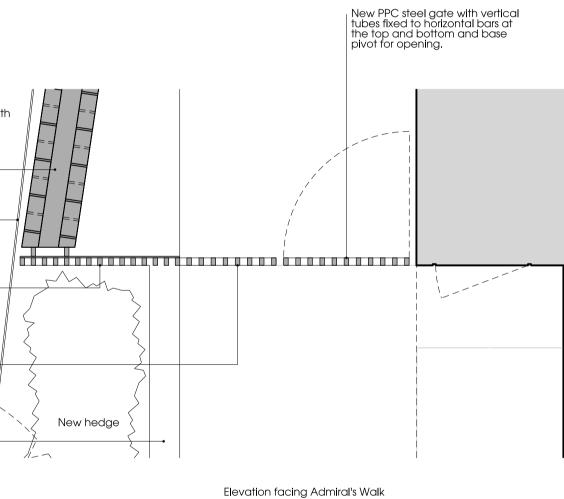

## 04 New fence and gate - Elevation

07 New fence and gate - Plan

| <b>Project</b><br>Fleet House<br>3 Admiral's Walk, Hampstead<br>London NW3 6RS |                                 |                                 | <b>Drawing Title</b><br>Proposed Layout<br>Garden Wall<br>Detailed elevations and plans |             |          |
|--------------------------------------------------------------------------------|---------------------------------|---------------------------------|-----------------------------------------------------------------------------------------|-------------|----------|
| <b>Date</b><br>11/04/2014                                                      | <b>Scale @ A1 (</b><br>1:25/ A1 | ( <b>A3) Status</b><br>Planning | Project No.                                                                             | Drawing No. | Revision |
| <b>Drawn</b><br>PT I                                                           | Checked                         | <b>Approved</b><br>PR           | 451                                                                                     | PP_901      | -        |