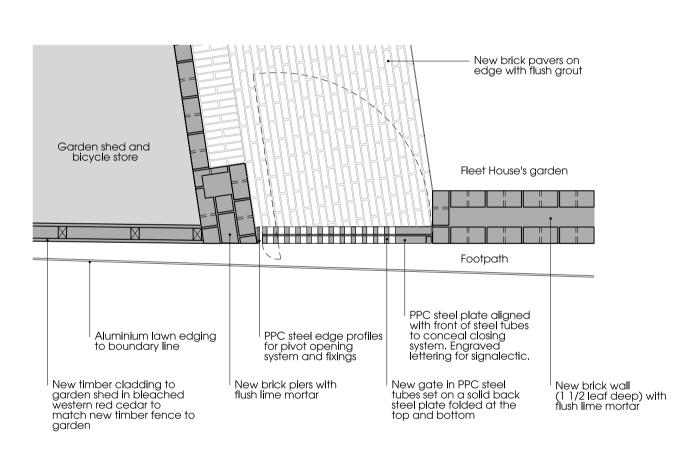

02 New brick wall with perforations - Elevation 901

Fleet House's garden

901

Footpath

New brick wall (1 1/2 leaf deep) -with flush lime mortar

Aluminium lawn edging to boundary line

New PPC steel fence with vertical tubes — fixed to horizontal bars and set on a solid back steel plate (up to the brick wall height) folded at the bottom for mechanical fixing to the floor.

New PPC steel fence with vertical – tubes fixed to horizontal bars at the top and bottom. Bottom bar to be fixed mechanically to the floor.

Stone edge in Vals Quartzite -

901

Footpath Aluminium lawn edging to boundary line New brick wall (1/2 leaf deep) set back from front piers alignement. Hit and miss bricks to be one full brick dimension New brick piers with flush lime mortar