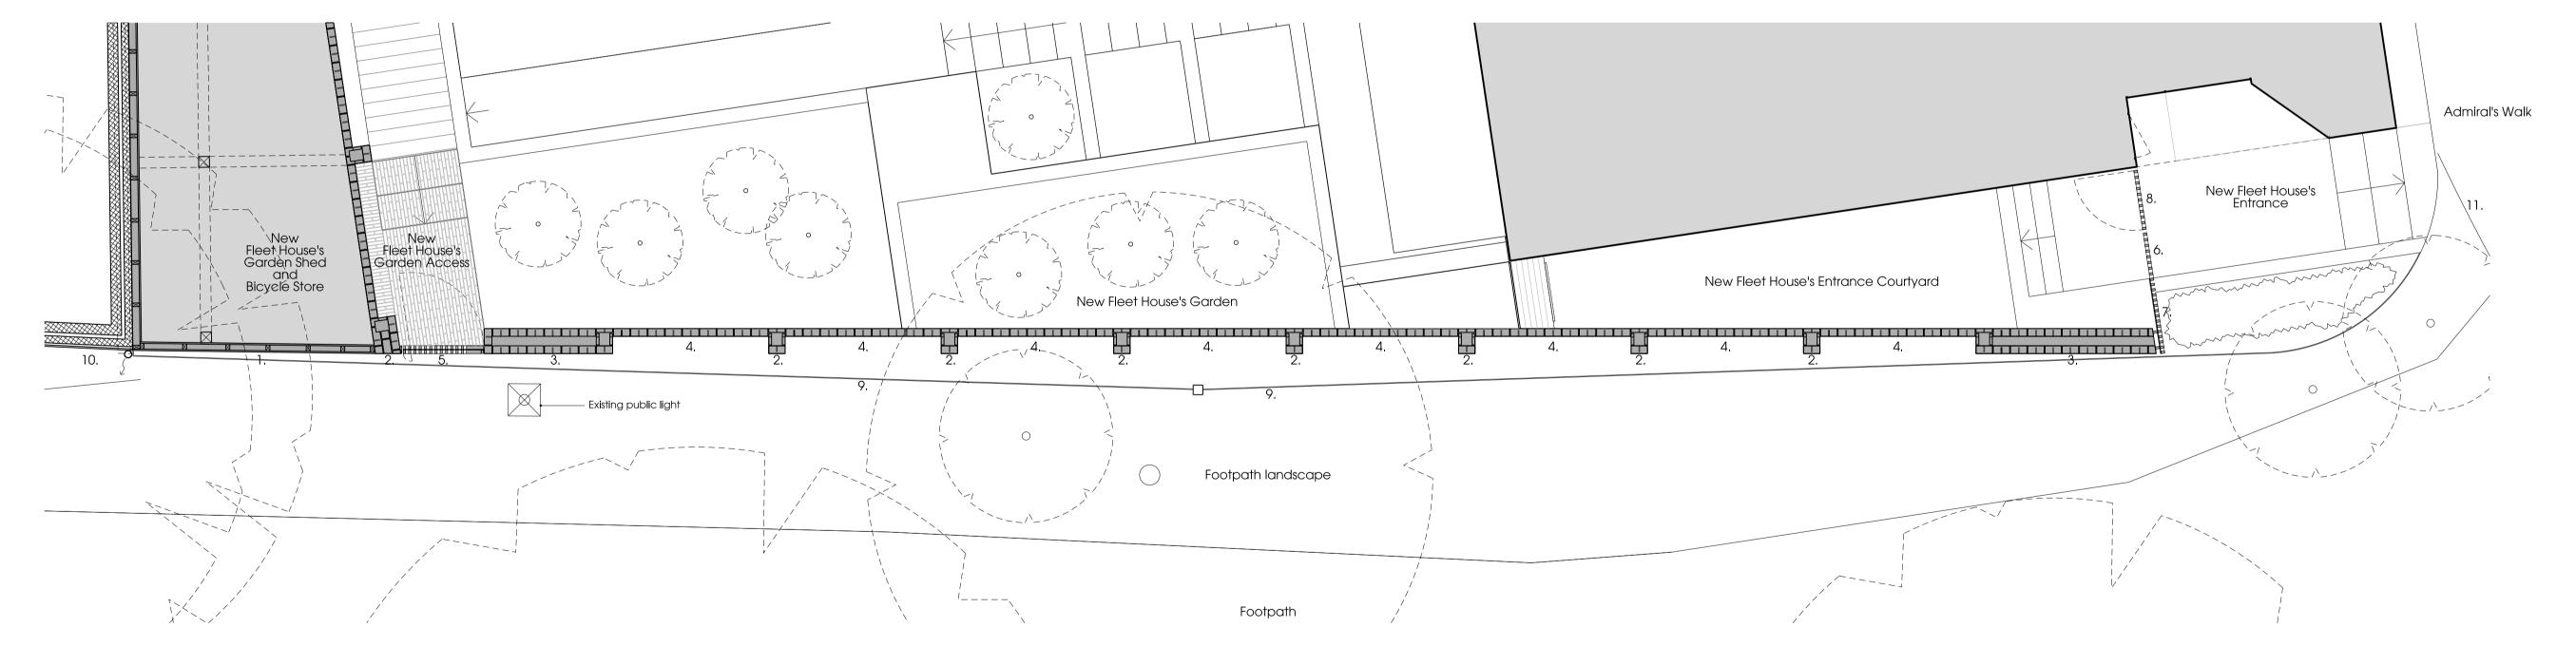

10. Existing neighbour's extension timber cladding 11. Existing kerb line made good and repaired with new stone kerb

03 Garden Wall - Plan

PP\_900 East side

Location

Contractor to check all dimensions on site. Do not scale from this drawing. Stanton Williams to be advised of any variation

2. New brick piers: - brick dimensions = 228 x 108 x 40mm - flush joints with lime mortar

3. New brick wall (1 1/2 leaf deep): - brick dimensions = 228 x 108 x 40mm - flush joints with lime mortar

4. New brick wall (1/2 leaf deep) with perforations:
- brick dimensions = 228 x 108 x 40mm
- flush joints with lime mortar

5. New metal entrance gate:- vertical tubes set on a solid back panel folded at the top and bottom - powder coated steel with metallic finish, colour bronze - gate lockable with key and connected to general alarm system.

6. New metal fence: vertical tubes set on horizontal bars (top and bottom)powder coated steel with metallic finish, colour bronze

7. New metal fence:
- vertical tubes set on a solid back panel folded at the top and bottom - powder coated steel with metallic finish, colour bronze

8. New metal gate:
--vertical tubes set on horizontal bars (top and bottom)
-powder coaled steel with metallic finish, colour bronze - gate lockable with key and connected to ğeneral alarm system.'

9. Aluminium lawn edging for boundary line - 100mm deep - Fixing stakes at intervals