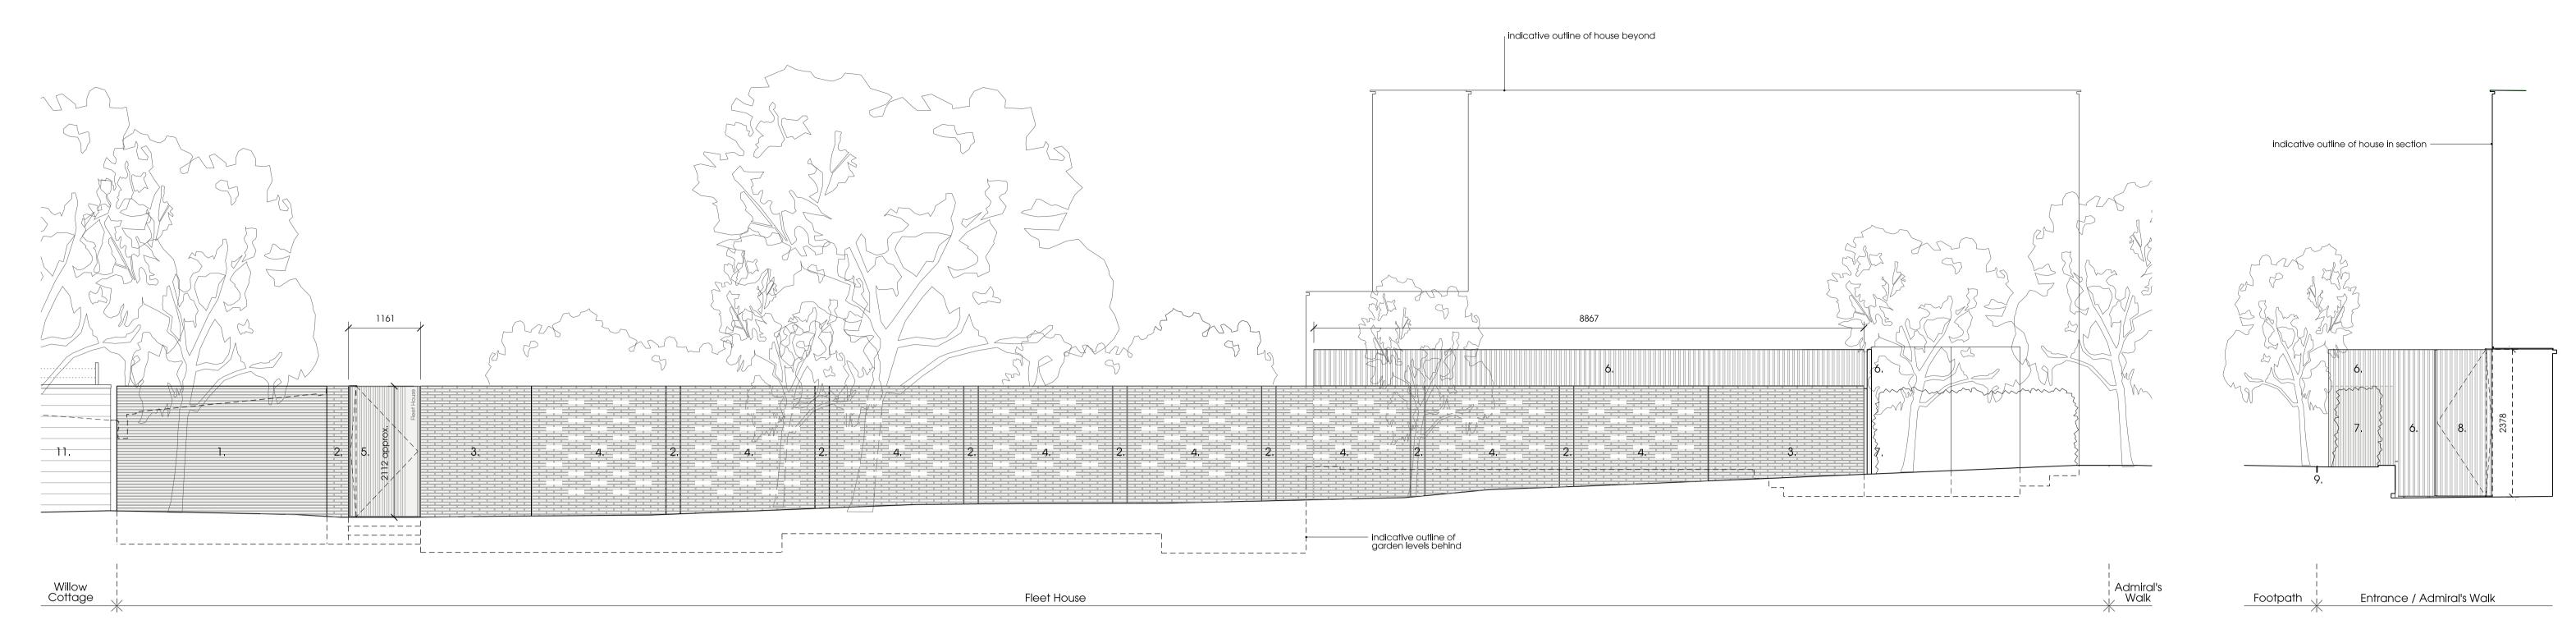

01 Garden Wall - East Elevation

PP\_900 Elevation along Footpath

02 Garden Wall - North Elevation

PP\_900 Elevation along Admiral's Walk

1.New timber cladding to garden shed:bleached western red cedartimber structure

2. New brick piers: - brick dimensions = 228 x 108 x 40mm - flush joints with lime mortar

3. New brick wall (1 1/2 leaf deep): - brick dimensions = 228 x 108 x 40mm - flush joints with lime mortar

4. New brick wall (1/2 leaf deep) with perforations:
- brick dimensions = 228 x 108 x 40mm
- flush joints with lime mortar

5. New metal entrance gate:- vertical tubes set on a solid back panel folded at the top and bottom - powder coated steel with metallic finish, colour bronze - gate lockable with key and connected to general alarm system.

6. New metal fence: vertical tubes set on horizontal bars (top and bottom)powder coated steel with metallic finish, colour bronze

7. New metal fence:
- vertical tubes set on a solid back panel folded at the top and bottom - powder coated steel with metallic finish, colour bronze

8. New metal gate:
--vertical tubes set on horizontal bars (top and bottom)
-powder coaled steel with metallic finish, colour bronze - gate lockable with key and connected to ğeneral alarm system.'

9. Aluminium lawn edging for boundary line - 100mm deep - Fixing stakes at intervals

10. Existing neighbour's extension timber cladding 11. Existing kerb line made good and repaired with new stone kerb

03 Garden Wall - Plan

PP\_900 East side

Location

Contractor to check all dimensions on site. Do not scale from this drawing. Stanton Williams to be advised of any variation