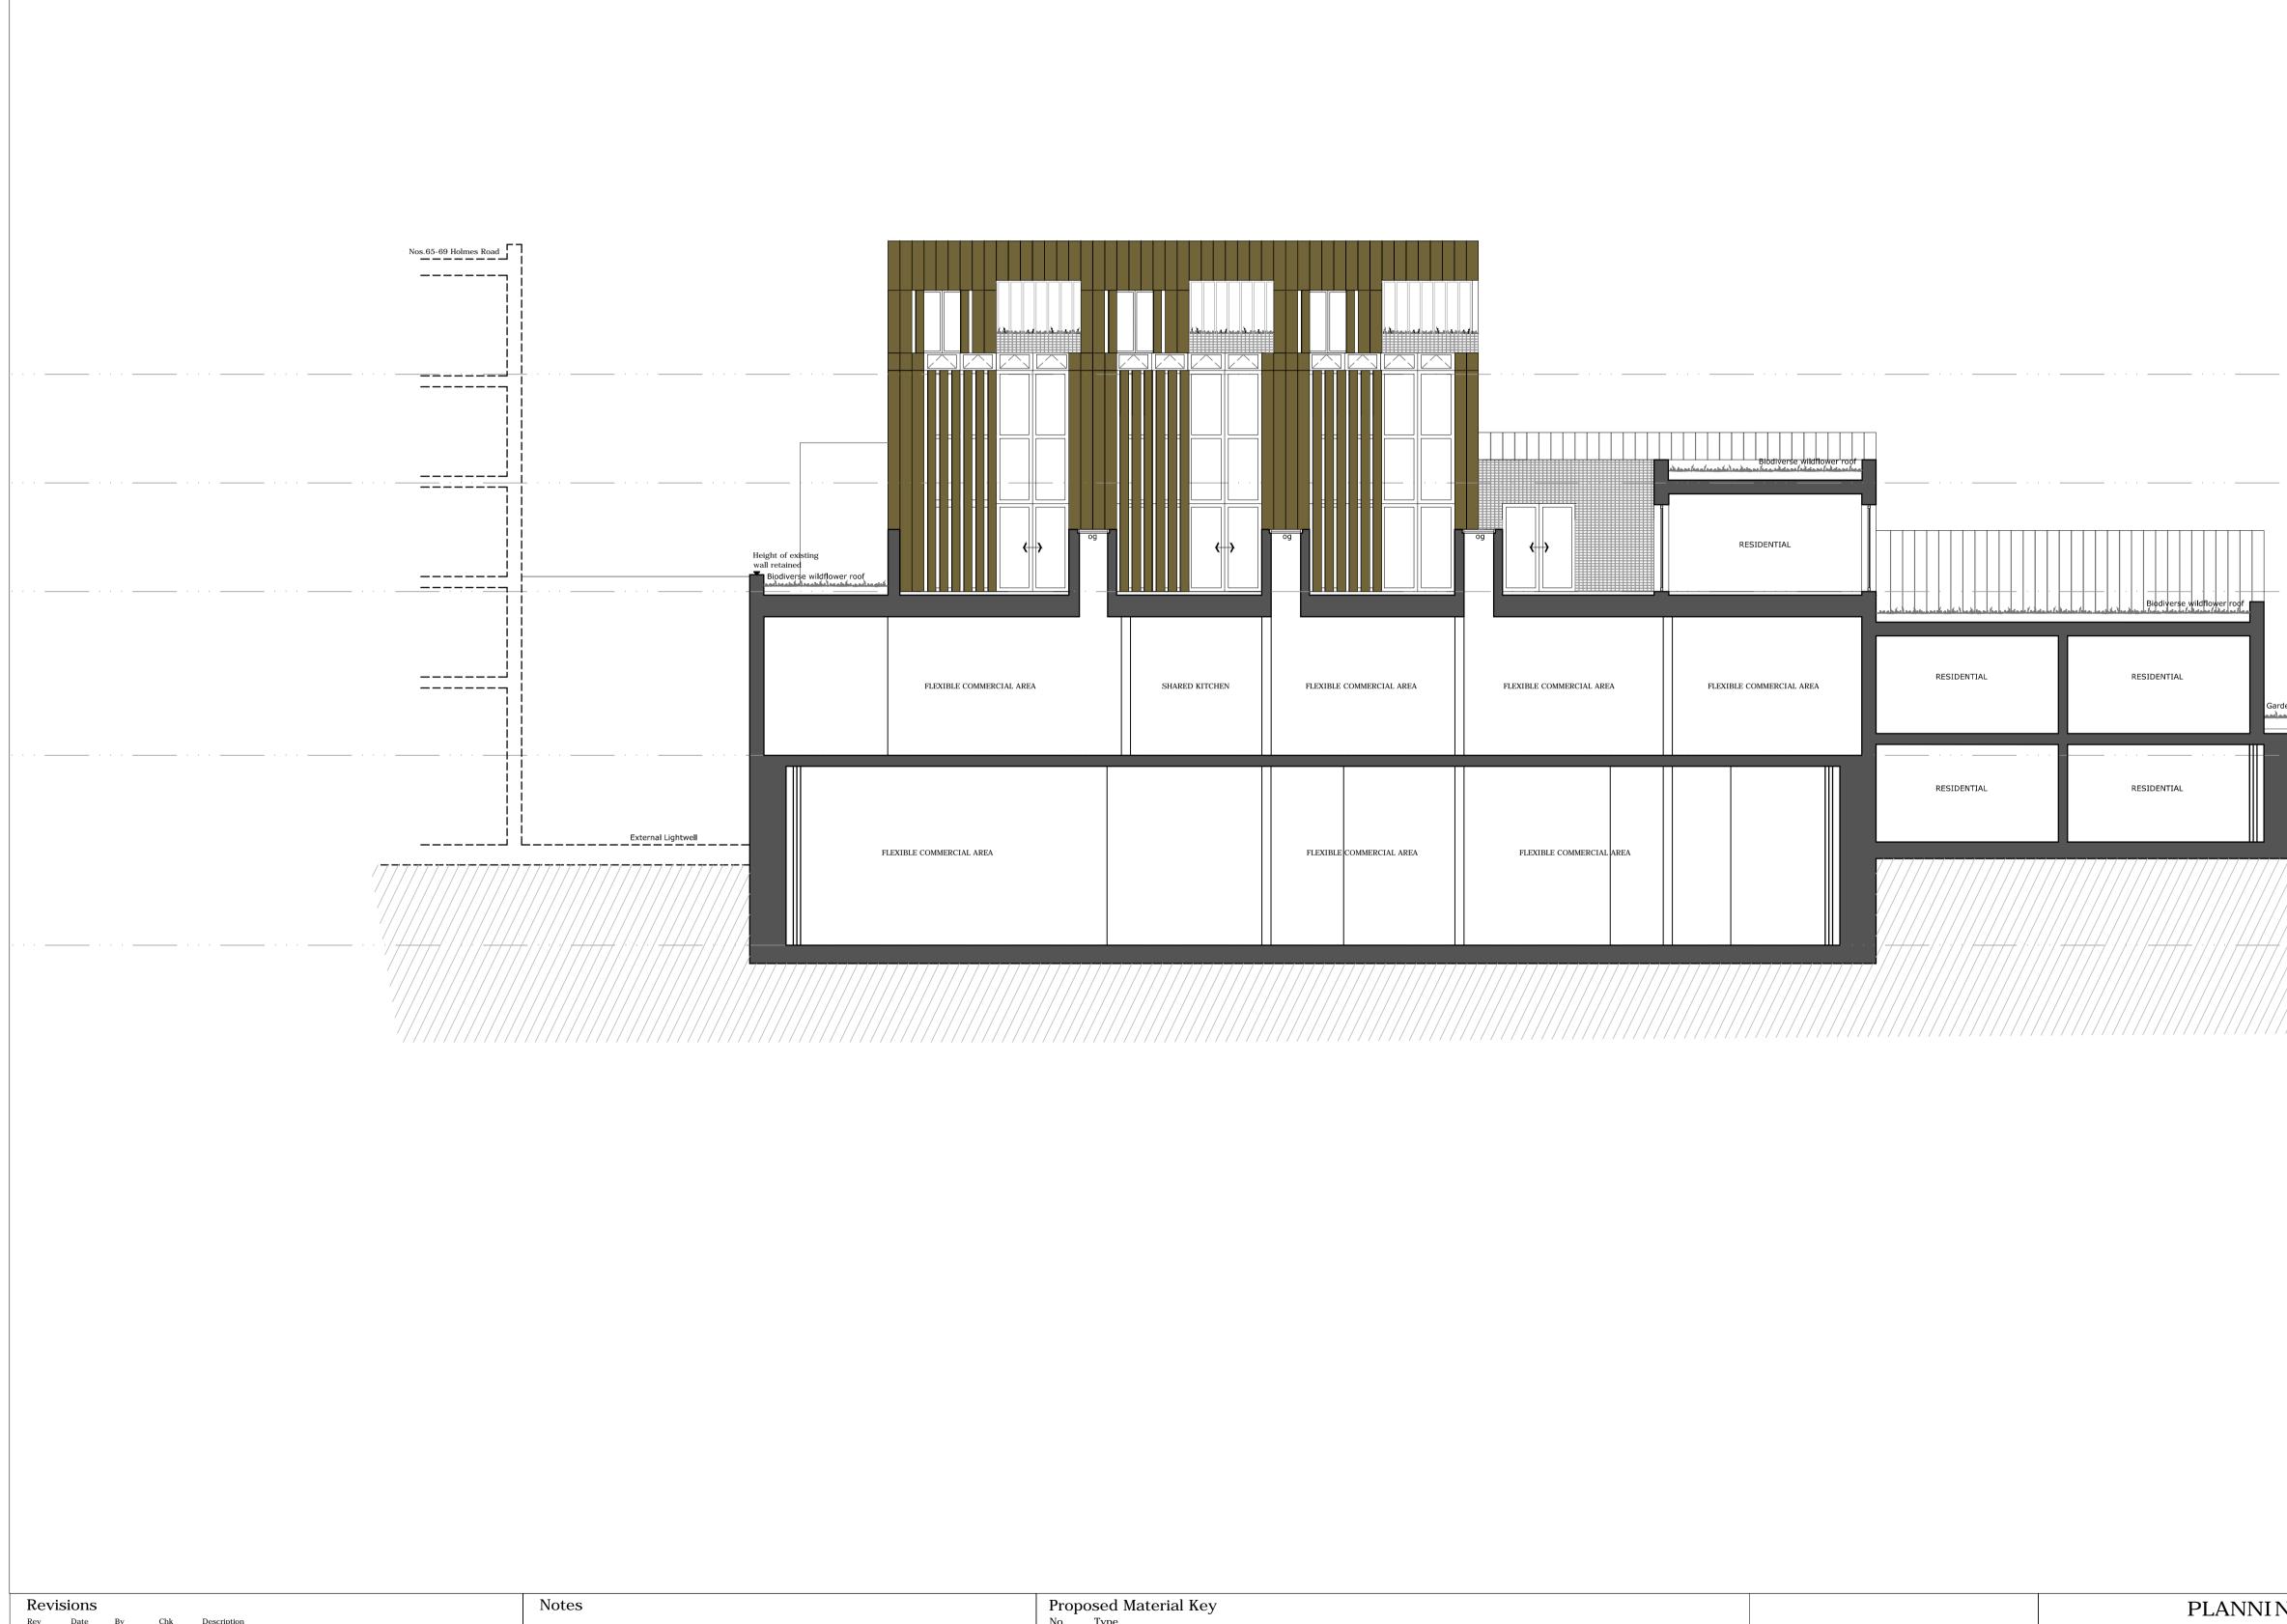

| Revisions                                                                            | Notes                                                                                     | Prop | osed Ma   |
|--------------------------------------------------------------------------------------|-------------------------------------------------------------------------------------------|------|-----------|
| Rev Date By Chk Description                                                          |                                                                                           | No.  | Туре      |
| P1 28/03/14 HA ML Issued for Planning                                                | og - Obscured Glazing<br>hlw - High Level Window [600mm deep from finished ceiling level] | 1.   | Pigmento  |
|                                                                                      | rl - Roof Light                                                                           | 2.   | Pigmento  |
|                                                                                      |                                                                                           | 3.   | Pigmento  |
|                                                                                      |                                                                                           | 4.   | Brickwork |
|                                                                                      |                                                                                           | 5.   | Brickwork |
| ©Lynas Architecture Ltd (uk)2014<br>Do not reproduce without permission of the owner | Do not scale from this drawing.                                                           | 6.   | Brickwork |

| laterial Key                   |    |                                     | PLANNIN                                               |
|--------------------------------|----|-------------------------------------|-------------------------------------------------------|
| to Green Zinc Cladding Panel   | 7. | Dark Grey Window Frames             | Do not scale from this drawing.                       |
| to Green Zinc Angled Fins      | 8. | Steel Finish Sliding Door           |                                                       |
| to Green Zinc Sliding Shutters | 9. | Clear Glazing with Dark Grey Frames |                                                       |
| ork - Stack Bond               |    |                                     |                                                       |
| rk - Header Stack Bond         |    |                                     | info@lynasarchitecture.co<br>www.lynasarchitecture.co |
| rk - Stretcher Bond            |    |                                     | Studio 3, 203 Richmond Road, London, E8 3             |

|                   |                                                  | 3rd Floor FFL             |
|-------------------|--------------------------------------------------|---------------------------|
|                   |                                                  |                           |
|                   |                                                  | 2nd Floor FFL             |
|                   |                                                  | 1st Floor FFL             |
|                   | Height of existing wall retained                 |                           |
| den               | America /                                        |                           |
|                   |                                                  | Ground Floor FFL          |
|                   |                                                  |                           |
|                   |                                                  |                           |
|                   |                                                  | Lower Ground FFL          |
|                   |                                                  |                           |
|                   |                                                  |                           |
|                   |                                                  |                           |
|                   |                                                  |                           |
|                   |                                                  |                           |
|                   |                                                  |                           |
|                   |                                                  |                           |
|                   |                                                  |                           |
|                   |                                                  |                           |
| ١G                | 45 Holmes Road<br>Tiuta Properties Ltd           |                           |
|                   | Proposed Section DD                              |                           |
| com<br>com<br>3NJ | 28_03_2014 / 1/100@A1 / 1/200@A3<br>PL(10)203_P1 | <b>lynas</b> architecture |