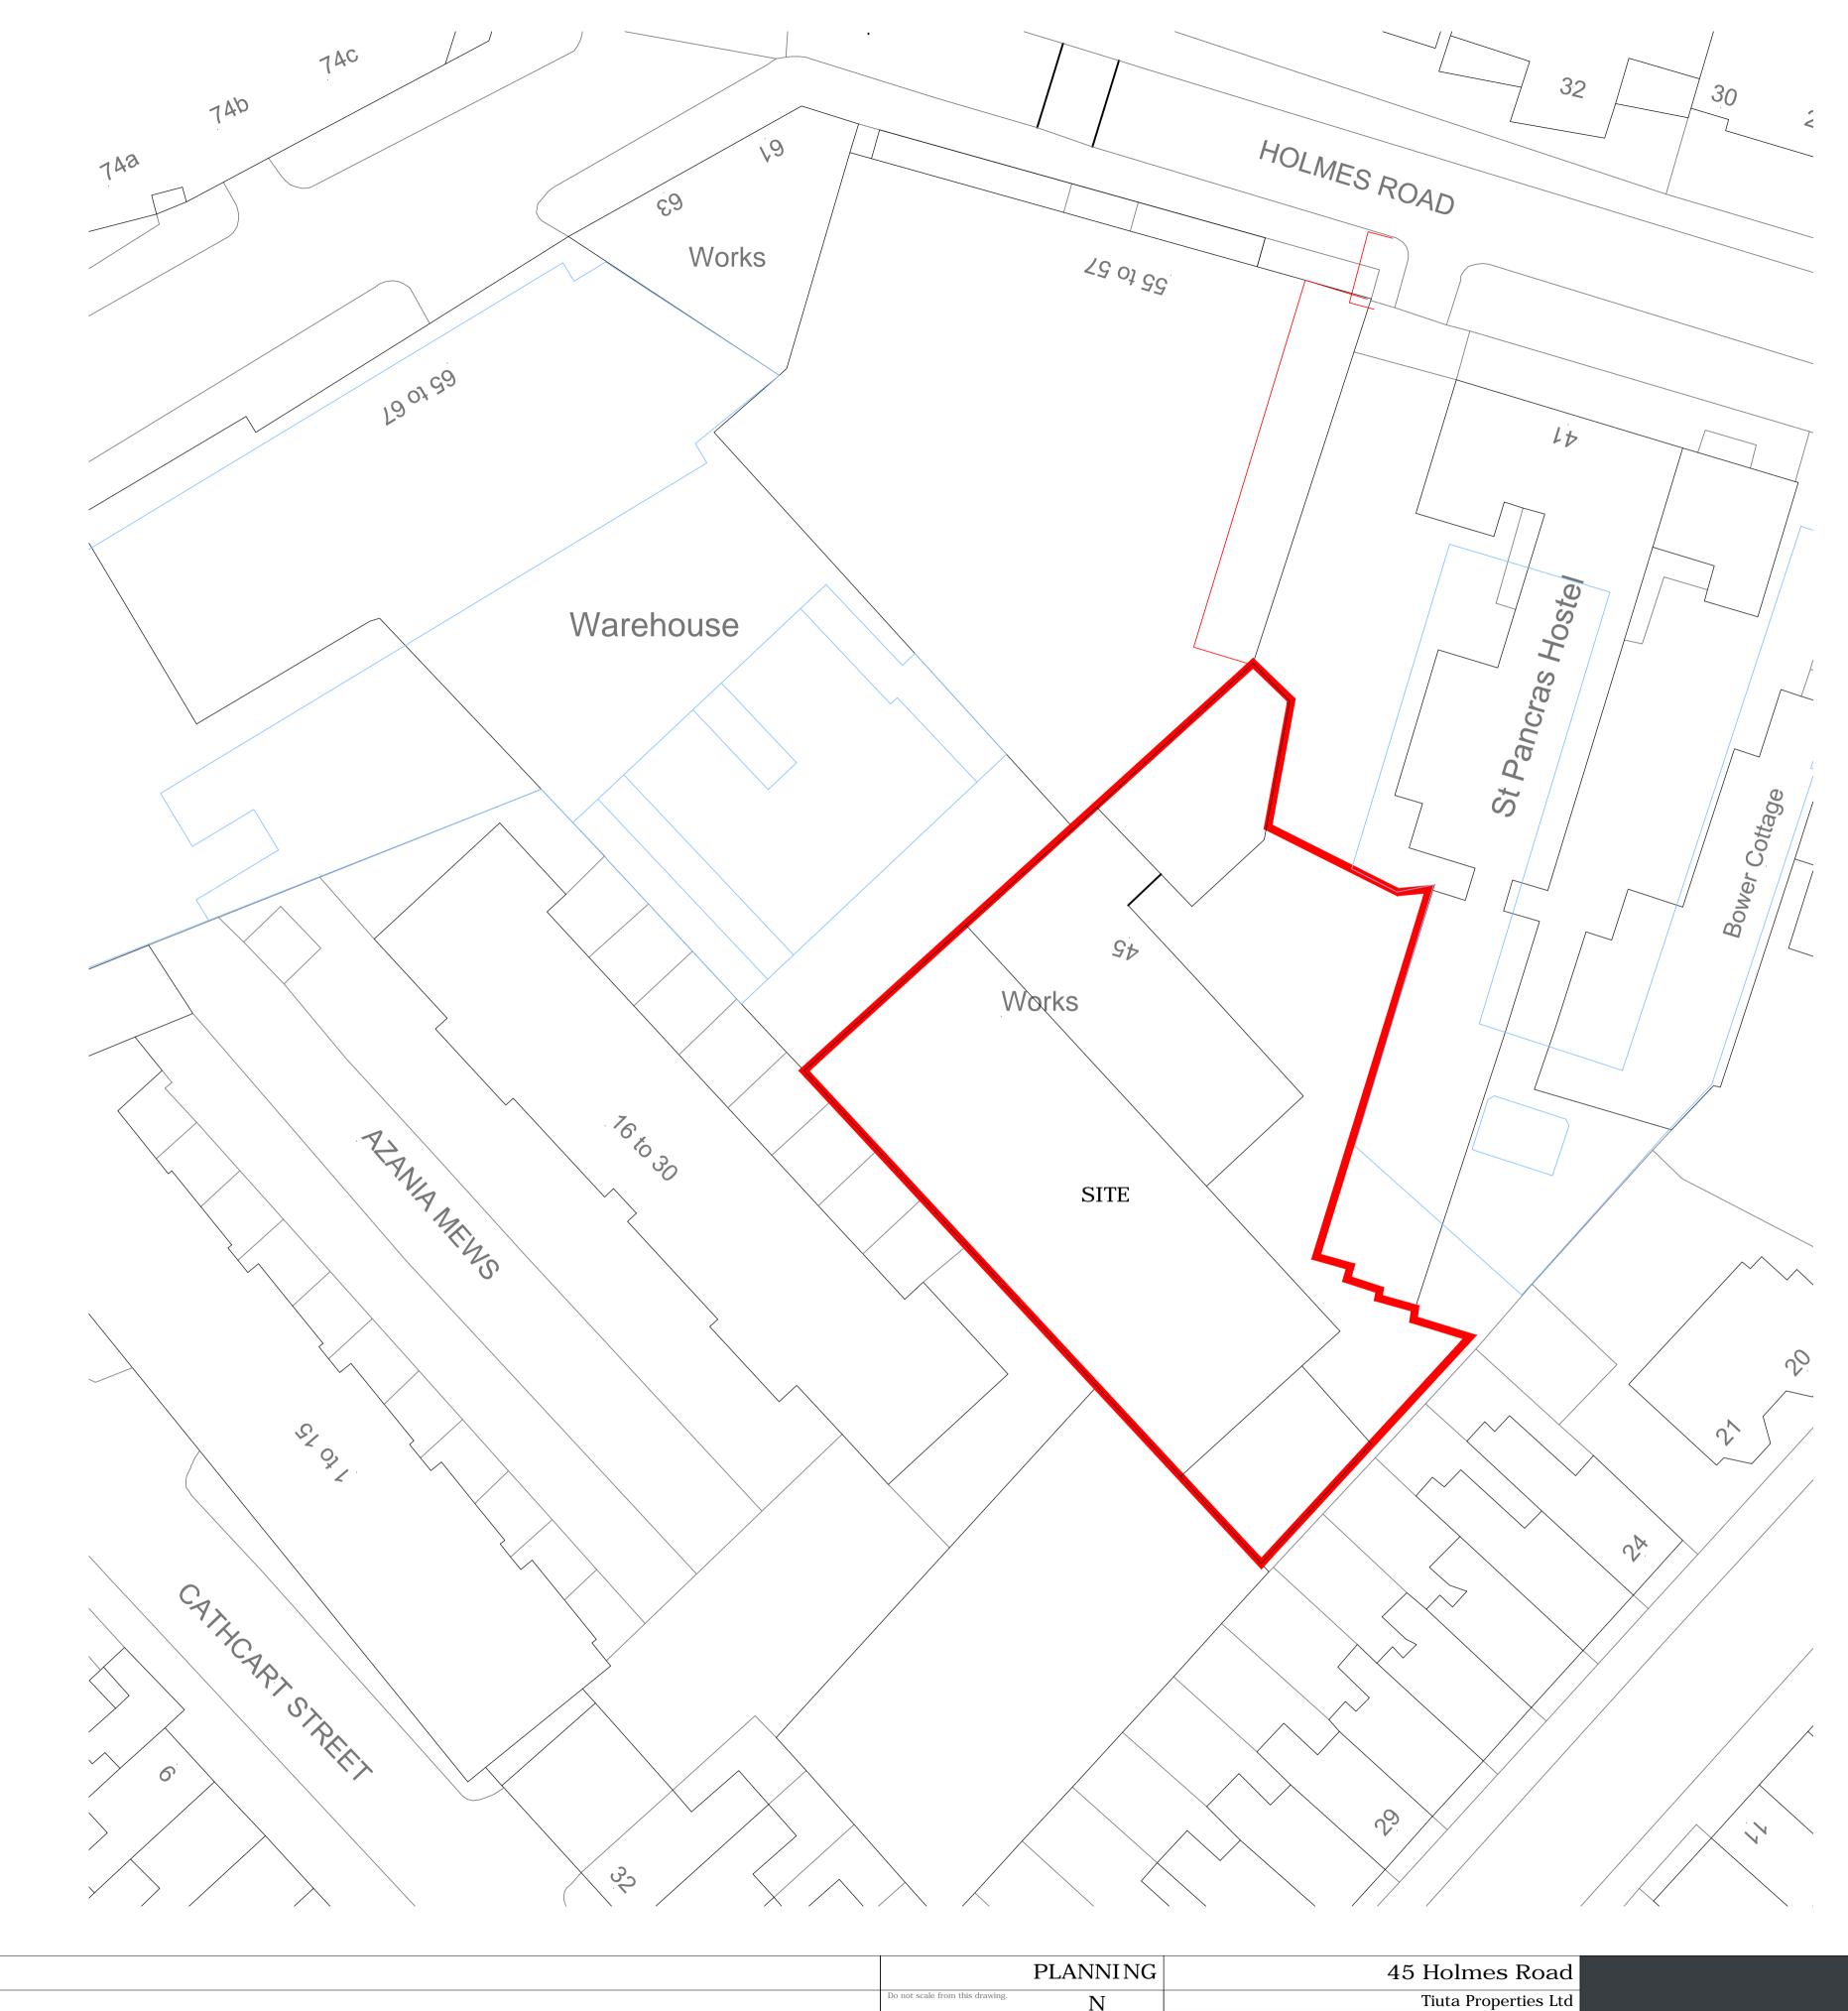

| Revisions  Rev Date By Chk Description  P1 28/03/14 HA ML Issued for Planning      | Notes                                                                                | PLANNING                                                                                               | 45 Holmes Road                                   |
|------------------------------------------------------------------------------------|--------------------------------------------------------------------------------------|--------------------------------------------------------------------------------------------------------|--------------------------------------------------|
| P1 28/03/14 HA ML Issued for Planning                                              | Blue Line Indicates development which has been consented but is not yet constructed. | Do not scale from this drawing. $N$                                                                    | Tiuta Properties Ltd                             |
|                                                                                    |                                                                                      |                                                                                                        | Site Plan                                        |
| ©Lynas Architecture Ltd (uk)2014  Do not reproduce without permission of the owner | Do not scale from this drawing.                                                      | info@lynasarchitecture.com<br>www.lynasarchitecture.com<br>Studio 3, 203 Richmond Road, London, E8 3NJ | 28_03_2014 / 1/250@A1 / 1/500@A3<br>PL(10)011_P1 |