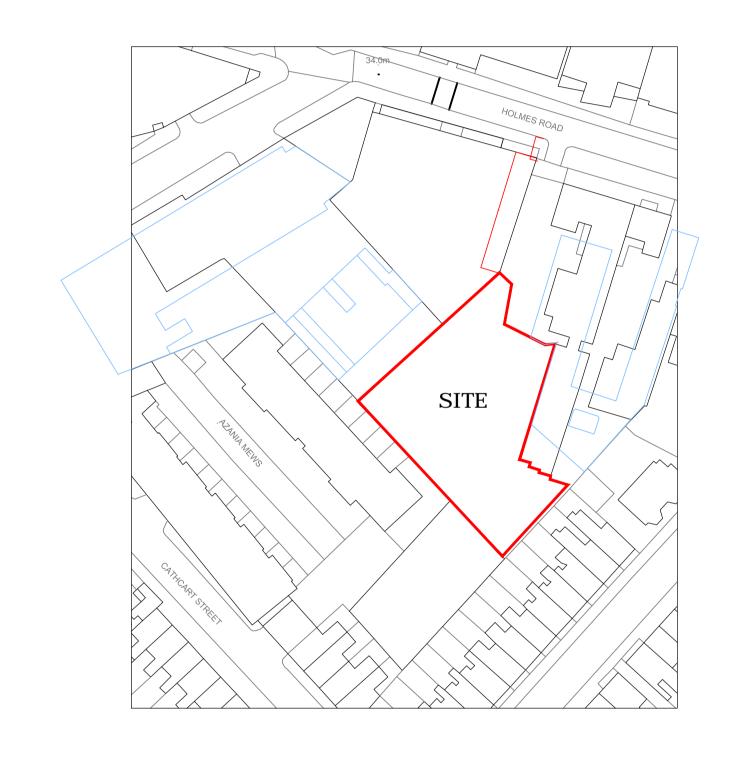

| Revisions                                                                           | Notes                                                                                | PLANNING                                                | 45 Holmes Road                     |
|-------------------------------------------------------------------------------------|--------------------------------------------------------------------------------------|---------------------------------------------------------|------------------------------------|
| Rev Date By Chk Description                                                         |                                                                                      |                                                         |                                    |
| P1 28/03/14 HA ML Issue for Planning                                                | Blue Line Indicates development which has been consented but is not yet constructed. | Do not scale from this drawing.                         | Tiuta Properties Ltd               |
|                                                                                     |                                                                                      |                                                         | Location Plan                      |
|                                                                                     |                                                                                      | info@lynasarchitecture.com<br>www.lynasarchitecture.com | 28_03_2014 / 1/1250@A1 / 1/2500@A3 |
| Lynas Architecture Ltd (uk)2014<br>Do not reproduce without permission of the owner | Do not scale from this drawing.                                                      | Studio 3, 203 Richmond Road, London, E8 3NJ             | PL(10)010_P1                       |