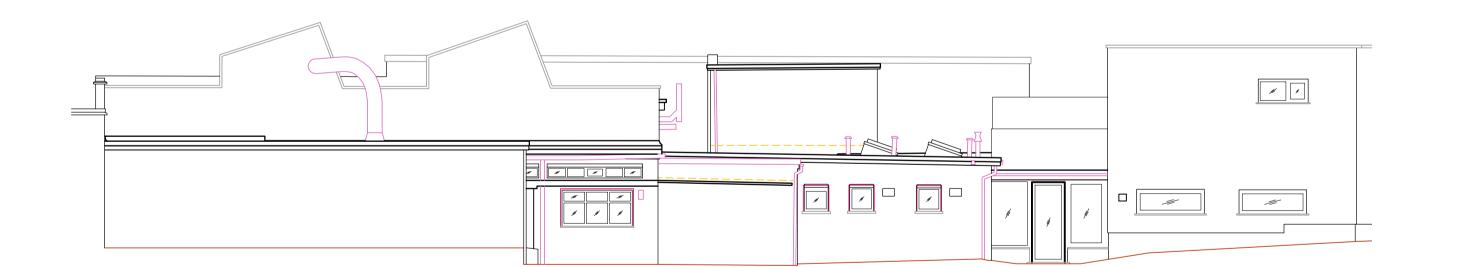

## ELEVATION 1

ELEVATION 2 ELEVATION 4

| Revisions  Per Per Chk Description                                                 | Notes                           |  | PLANNING                                                                                         | 45 Holmes Road                         |
|------------------------------------------------------------------------------------|---------------------------------|--|--------------------------------------------------------------------------------------------------|----------------------------------------|
| Rev Date By Chk Description P1 28/03/14 HA ML Issued for Planning                  |                                 |  | Do not scale from this drawing.                                                                  | Tiuta Properties Ltd                   |
|                                                                                    |                                 |  |                                                                                                  | Existing Elevations                    |
|                                                                                    |                                 |  |                                                                                                  |                                        |
| ©Lynas Architecture Ltd (uk)2014  Do not reproduce without permission of the owner | Do not scale from this drawing. |  | info@lynasarchitecture.com www.lynasarchitecture.com Studio 3, 203 Richmond Road, London, E8 3NJ | EX(10)300_P1 <b>lynas</b> architecture |